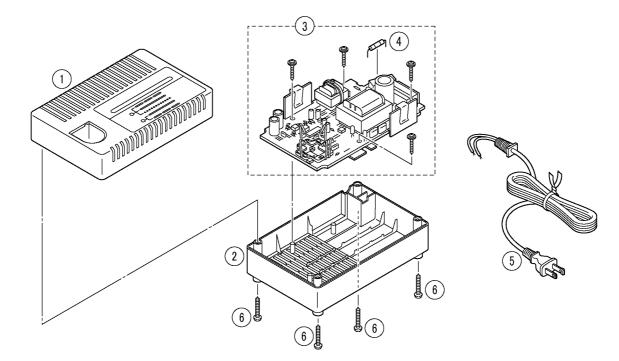

3

EXPLODED VIEW

## **4 REPLACEMENT PARTS LIST**

## NOTE:

\*B=only available as set

\*C=available individually

| Ref. No. | Part No.     | Part Name & Description | Remarks |          | Per Unit |   |
|----------|--------------|-------------------------|---------|----------|----------|---|
| 1        | WEY0110K3098 | HOUSING A               |         |          |          | 1 |
| 2        | WEY0110K3028 | HOUSING B               |         |          |          | 1 |
| 3        | WEY0110L2128 | MODULE                  |         |          |          | 1 |
| 4        | EY0230L5258  | FUSE                    |         | 125V, 3A |          | 1 |
| 5        | EY0230K2058  | POWER CORD              |         |          |          | 1 |
| 6        | EY0217K6237  | TORX TAPPING SCREW      | *C      | КЗ-20    |          | 4 |
| -        | WEY0110K8008 | INDIVIDUAL BOX          |         |          |          | 1 |
| -        | WEY0110K8108 | OPERATING INSTRUCTIONS  |         |          | <b>A</b> | 1 |