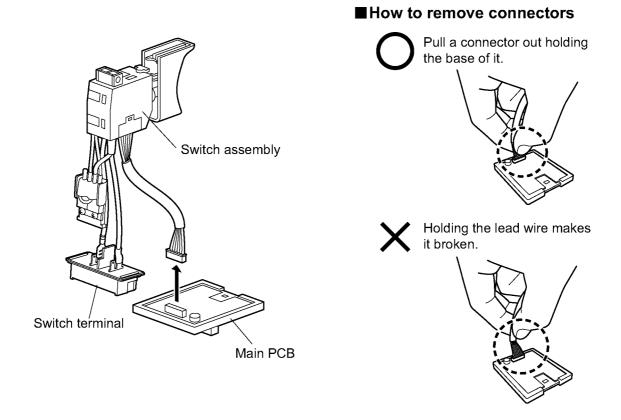

## 4 Disassembly and Assembly Instructions

NOTE:Be sure to start disassembly after removing the blade and the battery pack.

## 4.1. Disassembly Instructions

4.1.1. Remove the baseplate, plug and clamping piece.



## 4.1.2. Remove the hand guard.



#### 4.1.3. Remove the housing B, off lock lever and operation plate.



3. Remove 9 screws.

Screw

- 4. Remove the clear spring.
- 5. Remove the off lock lever.
- 6. Remove the operation plate.

1.47±0.29N • m

Housing B

## 4.1.4. Remove the gear block assembly, switch assembly and main PCB.



#### 4.1.5. Remove the motor lead wires.



#### 4.1.6. Remove the connector of switch assembly from the main PCB.



## 4.2. Assembly Instructions

#### 4.2.1. Insert the connector of the switch assembly into the main PCB.



#### 4.2.2. Caution for assembly



# 5 Wiring Connection Diagram



# 6 Schematic Diagram



## +'91 d`cXYX'J]Yk 'UbX'FYd`UWYa YbhDUfhg'@gh

Model No.: EY45A1 Exploded View



Battery Pack is available as an optional accessory. See the nearest sales dealer for details. For replacement parts of charger, see the charger service manual. Charger complete set is available as an optional accessory. See the nearest sales dealer for details.

#### Model No.: EY45A1 Parts List

| Safety | Ref.<br>No. | Part No.     | Part Name & Description  | Q'ty | Remarks |
|--------|-------------|--------------|--------------------------|------|---------|
|        | 1           | WEY45A1H3070 | HOUSIN