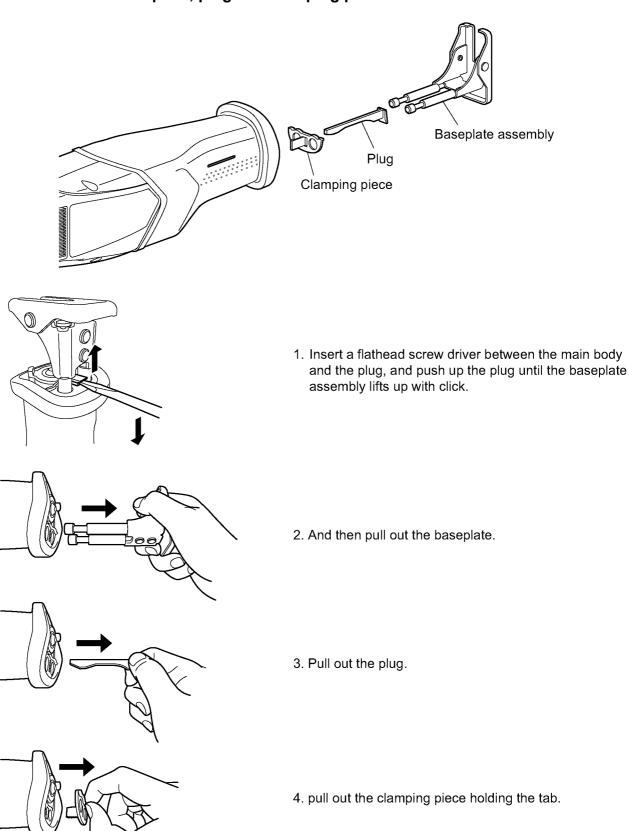

## 4.1. Disassembly Instructions

4.1.1. Remove the baseplate, plug and clamping piece.