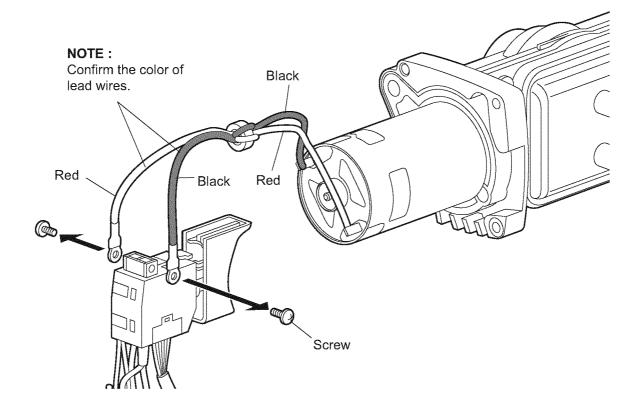

## 4 Disassembly and Assembly Instructions

NOTE:Be sure to start disassembly after removing the blade and the battery pack.

## 4.1. Disassembly Instructions

4.1.1. Remove the baseplate, plug and clamping piece.



## 4.1.2. Remove the hand guard.



#### 4.1.3. Remove the housing B, off lock lever and operation plate.



3. Remove 9 screws.

Screw

- 4. Remove the clear spring.
- 5. Remove the off lock lever.
- 6. Remove the operation plate.

1.47±0.29N • m

Housing B

## 4.1.4. Remove the gear block assembly, switch assembly and main PCB.



#### 4.1.5. Remove the motor lead wires.



#### 4.1.6. Remove the connector of switch assembly from the main PCB.



## 4.2. Assembly Instructions

#### 4.2.1. Insert the connector of the switch assembly into the main PCB.



#### 4.2.2. Caution for assembly



# 5 Wiring Connection Diagram



# 6 Schematic Diagram



## +'91 d`cXYX'J]Yk 'UbX'FYd`UWYa YbhDUfhg'@gh

Model No.: EY45A1 Exploded View



Battery Pack is available as an optional accessory. See the nearest sales dealer for details. For replacement parts of charger, see the charger service manual. Charger complete set is available as an optional accessory. See the nearest sales dealer for details.

#### Model No.: EY45A1 Parts List

| Safety | Ref.<br>No. | Part No.     | Part Name & Description  | Q'ty | Remarks |
|--------|-------------|--------------|-----------------