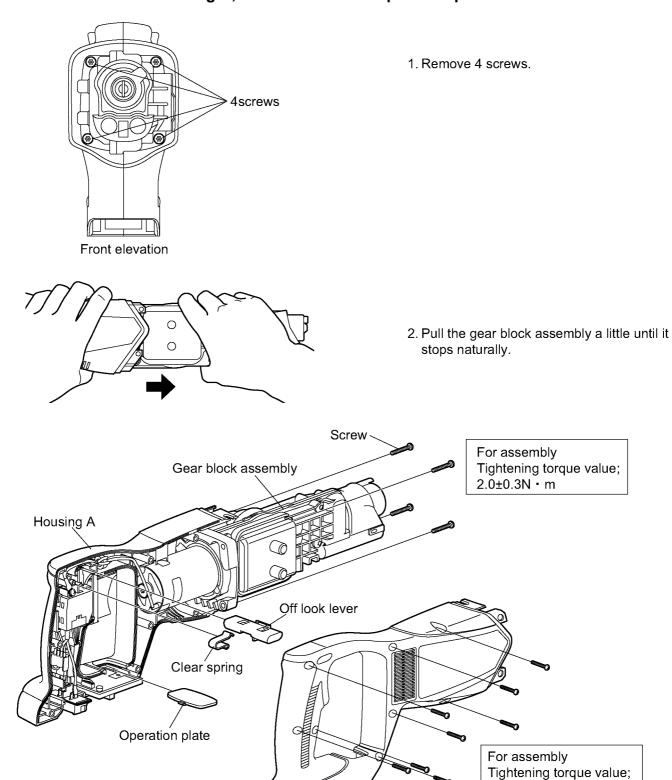

#### 4.1.3. Remove the housing B, off lock lever and operation plate.

3. Remove 9 screws.

Screw

- 4. Remove the clear spring.
- 5. Remove the off lock lever.
- 6. Remove the operation plate.

1.47±0.29N • m

Housing B