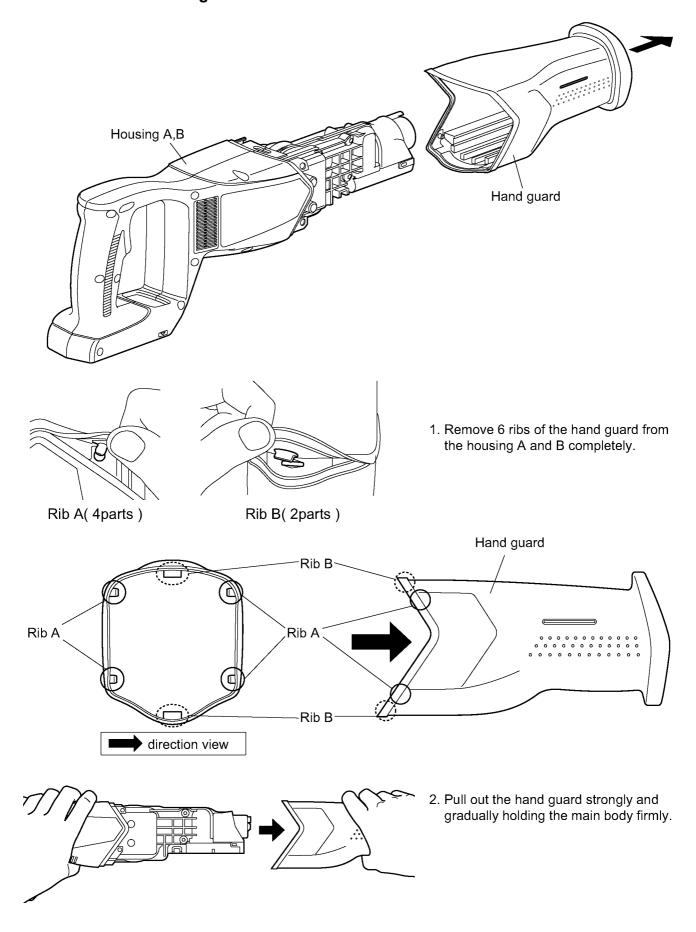

## 4 Disassembly and Assembly Instructions

NOTE:Be sure to start disassembly after removing the blade and the battery pack.

## 4.1. Disassembly Instructions

4.1.1. Remove the baseplate, plug and clamping piece.



## 4.1.2. Remove the hand guard.



#### 4.1.3. Remove the housing B, off lock lever and operation plate.



3. Remove 9 screws.

Screw

- 4. Remove the clear spring.
- 5. Remove the off lock lever.
- 6. Remove the operation plate.

1.47±0.29N • m

Housing B

## 4.1.4. Remove the gear block assembly, switch assembly and main PCB.



#### 4.1.5. Remove the motor lead wires.



#### 4.1.6. Remove the connector of switch assembly from the main PCB.



## 4.2. Assembly Instructions

#### 4.2.1. Insert the connector of the switch assembly into the main PCB.



#### 4.2.2. Caution for assembly



# 5 Wiring Connection Diagram



# 6 Schematic Diagram



## +'91 d`cXYX'J]Yk 'UbX'FYd`UWYa YbhDUfhg'@gh

Model No.: EY45A1 Exploded View



Battery Pack is available as an optional accessory. See the nearest sales dealer for details. F