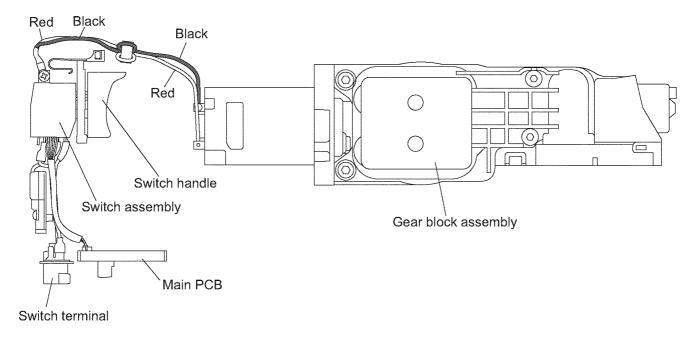

## 4.1.4. Remove the gear block assembly, switch assembly and main PCB.

#### 4.1.5. Remove the motor lead wires.

#### 4.1.6. Remove the connector of switch assembly from the main PCB.