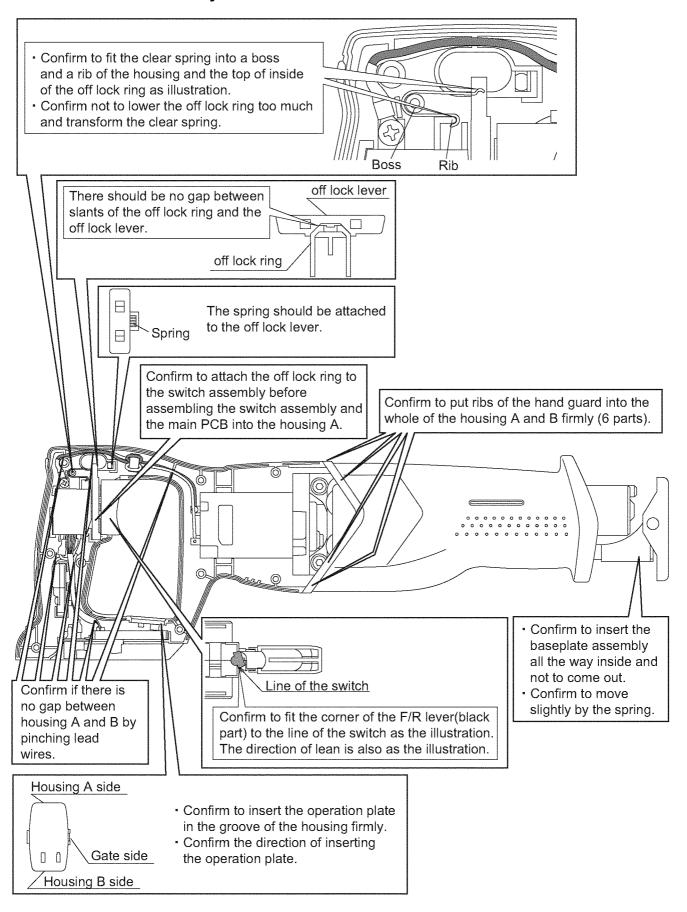

bly and Assembly Instructions

NOTE:Be sure to start disassembly after removing the blade and the battery pack.

## 4.1. Disassembly Instructions

4.1.1. Remove the baseplate, plug and clamping piece.



## 4.1.2. Remove the hand guard.



#### 4.1.3. Remove the housing B, off lock lever and operation plate.



3. Remove 9 screws.

Screw

- 4. Remove the clear spring.
- 5. Remove the off lock lever.
- 6. Remove the operation plate.

1.47±0.29N • m

Housing B

## 4.1.4. Remove the gear block assembly, switch assembly and main PCB.



#### 4.1.5. Remove the motor lead wires.



#### 4.1.6. Remove the connector of switch assembly from the main PCB.



## 4.2. Assembly Instructions

#### 4.2.1. Insert the connector of the switch assembly into the main PCB.



#### 4.2.2. Caution for assembly



# 5 Wiring Connection Diagram



# 6 Schematic Diagram



## +'91 d`cXYX'J]Yk 'UbX'FYd`UWYa YbhDUfhg'@gh

Model No.: EY45A1 Exploded View



Battery Pack is available as an optional accessory. See the nearest sales dealer for details. For replacement parts of charger, see the charger service manual. Charger complete set is available as an optional accessory. See the nearest sales dealer for details.

#### Model No.: EY45A1 Parts List

| Safety | Ref.<br>No. | Part No.     | Part Name & Description  | Q'ty | Remarks |
|--------|-------------|--------------|--------------------------|------|---------|
|        | 1           | WEY45A1H3070 | HOUSING AB SET           | 1    |         |
|        | 2           | WEY45A1K4728 | BASEPLATE ASSEMBLY       | 1    |         |
|        | 3