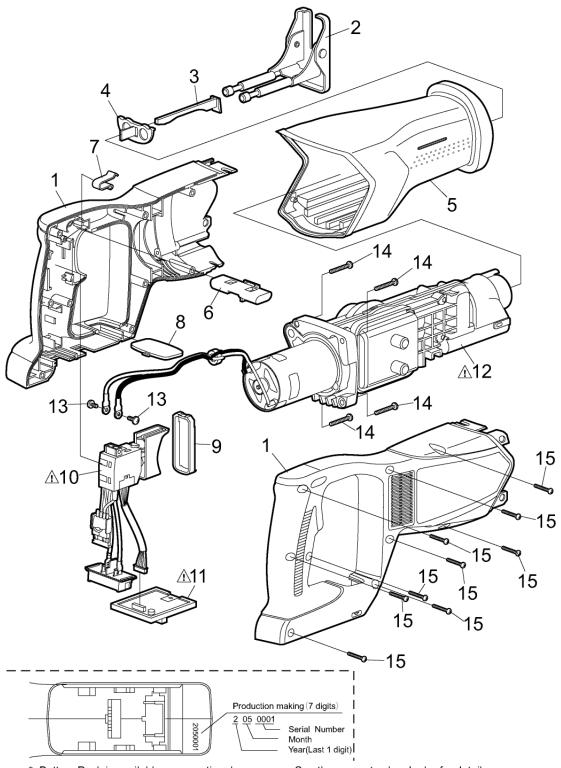

## +'91 d`cXYX'J]Yk 'UbX'FYd`UWYa YbhDUfhg'@gh

Model No.: EY45A1 Exploded View

Battery Pack is available as an optional accessory. See the nearest sales dealer for details. For replacement parts of charger, see the charger service manual. Charger complete set is available as an optional accessory. See the nearest sales dealer for details.

#### Model No.: EY45A1 Parts List

| Safety | Ref.<br>No. | Part No.     | Part Name & Description  | Q'ty | Remarks |
|--------|-------------|--------------|--------------------------|------|---------|
|        | 1           | WEY45A1H3070 | HOUSING AB SET           | 1    |         |
|        | 2           | WEY45A1K4728 | BASEPLATE ASSEMBLY       | 1    |         |
|        | 3           | WEY45A1K0398 | PLUG                     | 1    |         |
|        | 4           | WEY45A1K0208 | CLAMPING PIECE           | 1    |         |
|        | 5           | WEY45A1K3108 | HAND GUARD               | 1    |         |
|        | 6           | WEY45A1H3238 | OFF LOCK LEVER           | 1    |         |
|        | 7           | WEY45A1L0928 | CLEAR SPRING             | 1    |         |
|        | 8           | WEY45A1K3958 | OPERATION PLATE ASSEMBLY | 1    |         |
|        | 9           | WEY45A1H0648 | OFF LOCK RING            | 1    |         |
|        | 10          | WEY45A1L2008 | SWITCH ASSEMBLY          | 1    |         |
|        | 11          | WEY45A1K2118 | MAIN PCB ASSEMBLY        | 1    |         |
|        | 12          | WEY45A1K4058 | GEAR BLOCK ASSEMBLY      | 1    |         |
|        | 13          | WEY6230L6027 | SCREW                    | 2    | K3*6    |
|        | 14          | WEY45A1L6238 | TORX SCREW               | 4    | K4*30   |
|        | 15          | WEY45A1L6239 | TORX TAPPING SCREW       | 9    | K4*18   |
|        | -           | WEY9L40R2788 | BATTERY PACK COVER       | 1    |         |
|        | -           | WEY45A1K7018 | TOOL CASE                | 1    |         |
|        | -           | WEY45A1K8109 | OPERTING INSTRUCTIONS    | 1    |         |