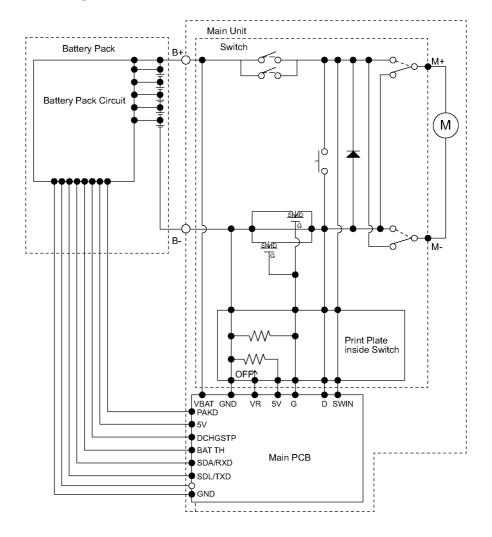

sembly after removing the blade and the battery pack.

## 4.1. Disassembly Instructions

4.1.1. Remove the baseplate, plug and clamping piece.



## 4.1.2. Remove the hand guard.



#### 4.1.3. Remove the housing B, off lock lever and operation plate.



3. Remove 9 screws.

Screw

- 4. Remove the clear spring.
- 5. Remove the off lock lever.
- 6. Remove the operation plate.

1.47±0.29N • m

Housing B

## 4.1.4. Remove the gear block assembly, switch assembly and main PCB.



#### 4.1.5. Remove the motor lead wires.



#### 4.1.6. Remove the connector of switch assembly from the main PCB.



## 4.2. Assembly Instructions

#### 4.2.1. Insert the connector of the switch assembly into the main PCB.



#### 4.2.2. Caution for assembly



# 5 Wiring Connection Diagram



# 6 Schematic Diagram



## +'91 d`cXYX'J]Yk 'UbX'FYd`UWYa YbhDUfhg'@gh

Model No.: EY45A1 Exploded View



Battery Pack is available as an optional accessory. See the nearest sales dealer for details. For replacement parts of charger, see the charger service manual. Charger complete set is available as an optional accessory. See the nearest sales dealer for details.

#### Model No.: EY45A1 Parts List

| Safety | Ref.<br>No. | Part No.     | Part Name & Description  | Q'ty | Remarks |
|--------|-------------|--------------|--------------------------|------|---------|
|        | 1           | WEY45A1H3070 | HOUSING AB SET           | 1    |         |
|        | 2           | WEY45A1K4728 | BASEPLATE ASSEMBLY       | 1    |         |
|        | 3           | WEY45A1K0398 | PLUG                     | 1    |