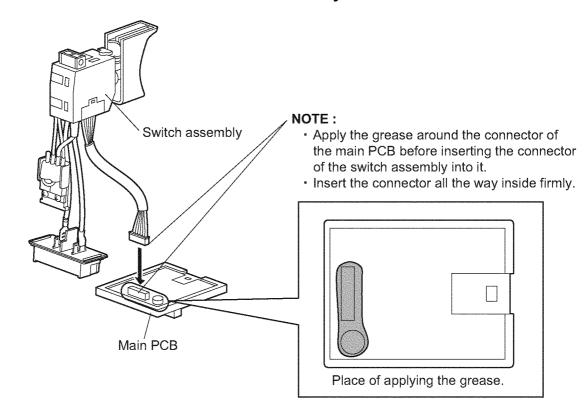

## 4 Disassembly and Assembly Instructions

NOTE:Be sure to start disassembly after removing the blade and the battery pack.

## 4.1. Disassembly Instructions

4.1.1. Remove the baseplate, plug and clamping piece.



## 4.1.2. Remove the hand guard.



#### 4.1.3. Remove the housing B, off lock lever and operation plate.



3. Remove 9 screws.

Screw

- 4. Remove the clear spring.
- 5. Remove the off lock lever.
- 6. Remove the operation plate.

1.47±0.29N • m

Housing B

## 4.1.4. Remove the gear block assembly, switch assembly and main PCB.



#### 4.1.5. Remove the motor lead wires.



#### 4.1.6. Remove the connector of switch assembly from the main PCB.



## 4.2. Assembly Instructions

#### 4.2.1. Insert the connector of the switch assembly into the main PCB.



#### 4.2.2. Caution for assembly



# 5 Wiring Connection Diagram



# 6 Schematic Diagram



## +'91 d`cXYX'J]Yk 'UbX'FYd`UWYa YbhDUfhg'@gh

Model No.: EY45A1 Exploded View



Battery Pack is available as an optional accessory. See the nearest sales dealer for details. For replacement parts of charger, see the charger service manual. Charger complete set is available as an optional accessory. See the nearest sales dealer for details.

#### Model No.: EY45A1 Parts List

| Safety | Ref.<br>No. | Part No.     | Part Name & Description  | Q'ty | Remarks |
|--------|-------------|--------------|--------------------------|------|---------|
|        | 1           | WEY45A1H3070 | HOUSING AB SET           | 1    |         |
|        | 2           | WEY45A1K4728 | BASEPLATE ASSEMBLY       | 1