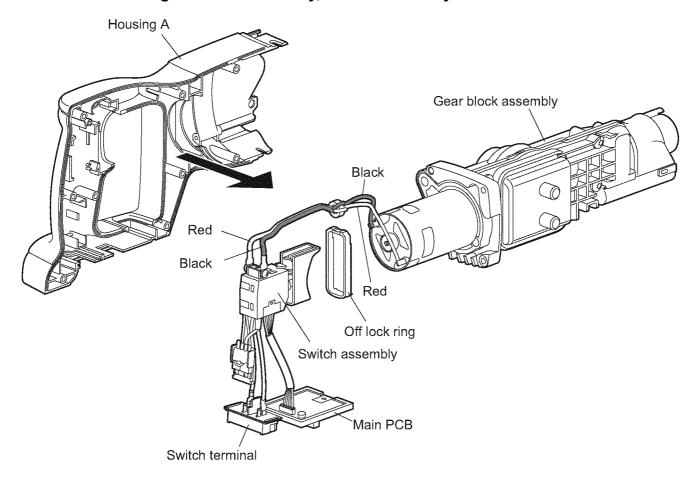

## 4 Disassembly and Assembly Instructions

NOTE:Be sure to start disassembly after removing the blade and the battery pack.

## 4.1. Disassembly Instructions

4.1.1. Remove the baseplate, plug and clamping piece.



## 4.1.2. Remove the hand guard.



#### 4.1.3. Remove the housing B, off lock lever and operation plate.



3. Remove 9 screws.

Screw

- 4. Remove the clear spring.
- 5. Remove the off lock lever.
- 6. Remove the operation plate.

1.47±0.29N • m

Housing B

## 4.1.4. Remove the gear block assembly, switch assembly and main PCB.



#### 4.1.5. Remove the motor lead wires.



#### 4.1.6. Remove the connector of switch assembly from the main PCB.



## 4.2. Assembly Instructions

#### 4.2.1. Insert the connector of the switch assembly into the main PCB.



#### 4.2.2. Caution for assembly



# 5 Wiring Connection Diagram



# 6 Schematic Diagram



## +'91 d`cXYX'J]Yk 'UbX'FYd`UWYa YbhDUfhg'@gh

Model No.: EY45A1 Exploded View



Battery Pack is available as an optional accessory. See the nearest sales dealer for details. For replacement parts of charger, see the charger service manual. Charger complete set is available as an optional accessory. See the nearest sales dealer for details.

#### Model No.: EY45A1 Parts List

| Safety | Ref.<br>No. | Part No.     | Part Name & Description  | Q'ty | Remarks |
|--------|--