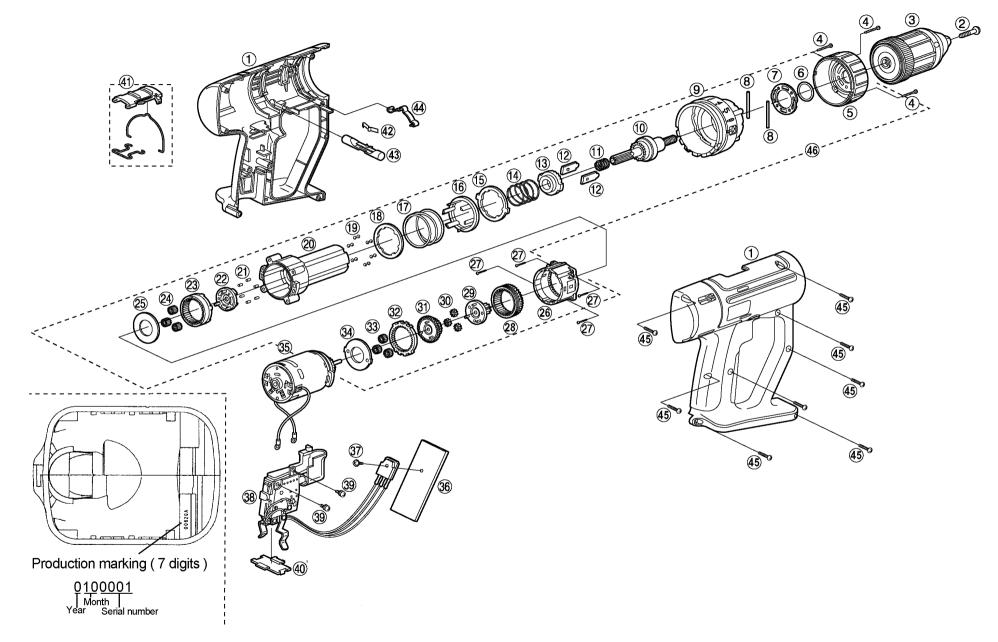

## 7 EXPLODED VIEW

EY6931

## 8 REPLACEMENT PARTS LIST

## NOTE:

\*A --- available as an optional accessory

\*B --- only available as set

\*C --- available individually

| Ref. No. | Part No.     | Part Name & Description |    | Remarks    |          | Per Uni |
|----------|--------------|-------------------------|----|------------|----------|---------|
| 1        | WEY6931K3078 | HOUSING AB SET          |    |            |          | 1       |
| 2        | EYT103L6807  | CHUCK FASTENING SCREW   |    |            |          | 1       |
| 3        | EY6930K7917  | KEYLESS DRILL CHUCK     |    |            |          | 1       |
| 4        | EY6930K9157  | SCREW                   | *C | КЗ-16      |          | 3       |
| 5        | EY6901H3227  | CLUTCH HANDLE A         |    |            |          | 1       |
| 6        | EY509B0977   | O-RING                  |    |            |          | 1       |
| 7        | EY6901L0567  | CHANGE RING             |    |            |          | 1       |
| 8        | EY6901L0357  | PIN                     | *в | Ø2-31.8    |          | 2       |
| 9        | WEY6902H3257 | CLUTCH HANDLE B         |    |            |          | 1       |
| 10       | WEY6902L1137 | DRIVING SHAFT           |    |            |          | 1       |
| 11       | EY6900B0177  | SPRING                  |    |            |          | 1       |
| 12       | EY6901L0907  | CHANGE PLATE            | *B |            |          | 2       |
| 13       | EY6901L1387  | CAM A                   |    |            |          | 1       |
| 14       | EY6901L0197  | VIBRATION SPRING        |    |            |          | 1       |
| 15       | EY6901L0457  | CLICK PLATE             | l  |            |          | 1       |
| 16       | EY6901L0637  | ADJUST RING             |    |            |          | 1       |
| 17       | EY6901L0167  | CLUTCH SPRING           |    |            |          | 1       |
| 18       | EY6901L0577  | CLUTCH PLATE            |    |            |          | 1       |
| 19       | EY560B6967   | STEEL BALL              | *B | Ø5         |          | 12      |
| 20       | EY6901L1797  | CLUTCH CASE             |    |            |          | 1       |
| 21       | EY6705L0377  | ROLLER PIN              | *B | Ø3.175*7.2 |          | 6       |
| 22       | EY6901L1107  | CARRIER                 |    |            |          | 1       |
| 23       | EY6901L1477  | RING GEAR               |    |            |          | 1       |
| 24       | EY6900B1347  | PLANET GEAR             | *B |            |          | 3       |
| 25       | EY6200B0857  | THRUST PLATE            |    |            |          | 1       |
| 26       | WEY6902L1767 | GEAR CASE               |    |            |          | 1       |
| 27       | EY6930L9577  | SCREW                   | *C | K3-12      |          | 4       |
| 28       | WEY6902L1467 | RING GEAR               |    |            |          | 1       |
| 29       | WEY6902L1357 | CARRIER                 |    |            |          | 1       |
| 30       | EY6200B1357  | PLANET GEAR             | *B |            |          | 3       |
| 31       | EY6900B1127  | CARRIER                 |    |            |          | 1       |
| 32       | EY6930B1457  | RING GEAR               |    |            |          | 1       |
| 33       | EY560B1367   | PLANET GEAR             | *B |            |          | 3       |
| 34       | EY6901L0887  | THRUST PLATE            |    |            |          | 1       |
| 35       | WEY6931L1007 | MOTOR                   |    |            |          | 1       |
| 36       | WEY6902L2567 | RADIATING PLATE         |    |            |          | 1       |
| 37       | WEY6902L6017 | SEMS SCREW              |    | 2.6-7      |          | 1       |
| 38       | WEY6931Y2007 | SWITCH BLOCK            |    |            |          | 1       |
| 39       | EY6230L6037  | SEMS SCREW              | *C | М3-5       | -        | 2       |
| 40       | EY6481L0207  | DUST PREVENTIVE PLATE   |    | m3=3       |          | 1       |
| 40       |              |                         |    | +          |          | 1       |
|          | EY6406Y3238  | HIGH/LOW HANDLE         |    |            |          |         |
| 42       | EY6481L0177  | CLICK SPRING            |    |            |          | 1       |
| 43       | WEY6402Y3247 | F/R SELECTOR HANDLE     |    |            | <b></b>  | 1       |
| 44       | EY6930L0177  | CLICK SPRING A          |    |            |          | 1       |
| 45       | WEY6930K9218 | SCREW                   | *C | КЗ-20      | <b>A</b> | 9       |
| 46       | WEY6902L1458 | GEAR BOX BLOCK          |    |            |          | 1       |
| -        | WEY6931K8008 | INDIVIDUAL BOX          |    |            |          | 1       |
| -        | WEY6931K8108 | OPERATING INSTRUCTIONS  |    |            |          | 1       |