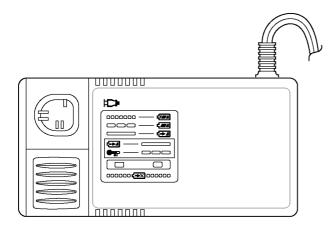

# Service Manual

**Battery charger** 

Model No. LBC-10B
Sub Model No.
EY0L10

GREENLEE brand
North America

Please file and use this manual together with the service manual for Model No. EY0L10, Order No. PTD0610U46CE.