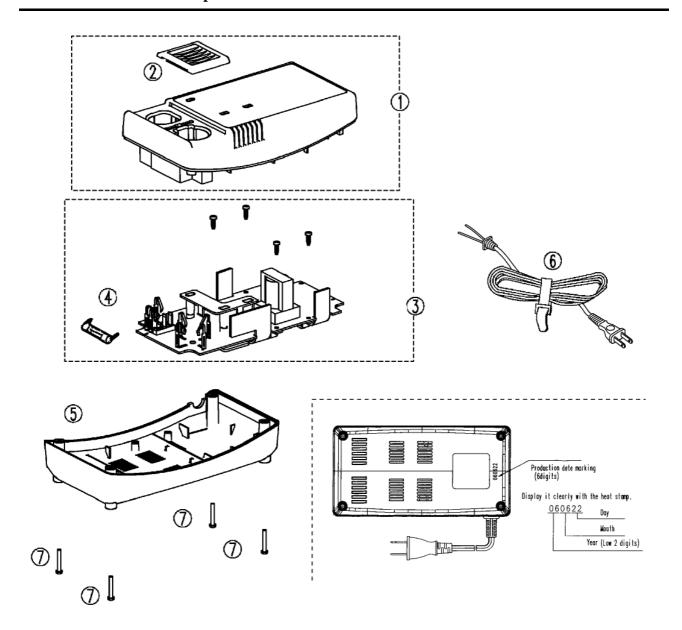

# 1 Exploded View and Replacement Parts List

Model No.: LBC-10B Exploded View

### Model No.: LBC-10B Parts List

| Safety | Ref.<br>No. | Part No.     | Part Name & Description | Q'ty | Remarks      |
|--------|-------------|--------------|-------------------------|------|--------------|
|        | 1           | WEZOL10G0010 | HOUSING A               | 1    |              |
|        | 2           | WEY0L10K3107 | SLIDE COVER             | 1    |              |
|        | 3           | WEY0L10L2108 | MODULE                  | 1    |              |
|        | 4           | WEY0L10L2618 | FUSE                    | 1    | (250V 3.15A) |
|        | 5           | WEZ0L10G0020 | HOUSING B               | 1    |              |
|        | 6           | WEY0L10K2058 | POWER CORD              | 1    | (A-2 PLUG)   |
|        | 7           | WEY0L10K6238 | TORX TAPPING SCREW      | 4    | (K3-20)      |