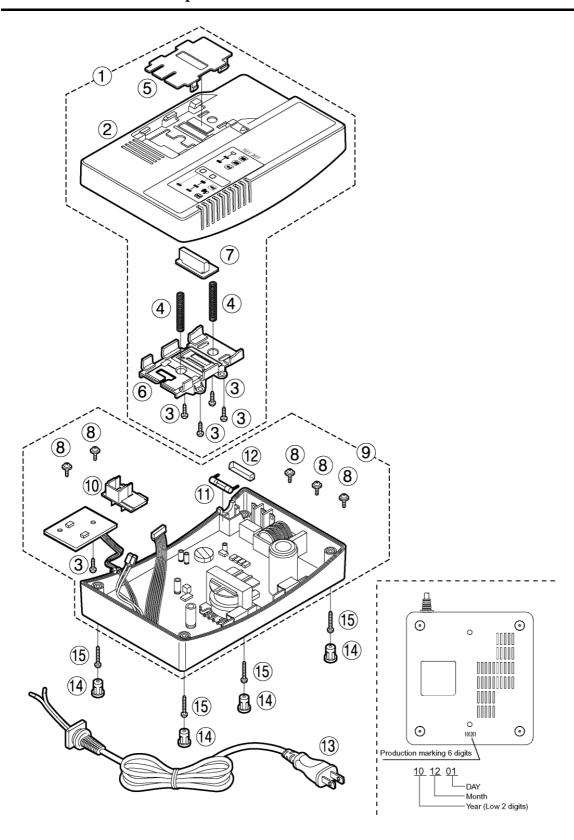

# 1 Exploded View and Replacement Parts List

Model No.: LBC-81B Exploded Vies

### Model No.: LBC-81B Parts List

| Safety | Ref.<br>No. | Part No.     | Part Name & Description  | Q'ty | Remarks      |
|--------|-------------|--------------|--------------------------|------|--------------|
|        | 1           | WEZ0L81G0010 | HOUSING A ASSEMBLY       | 1    |              |
|        | 2           | WEZ0L81G0020 | HOUSING A                | 1    |              |
|        | 3           | WEY0L81L9048 | TAPPING SCREW            | 5    | (K3-8)       |
|        | 4           | WEY0L81L0928 | SPRING                   | 2    | (2PCS/PK)    |
|        | 5           | WEY0L81K2408 | SLIDE PLATE              | 1    |              |
|        | 6           | WEY0L81L3168 | SLIDE TERMINAL COVER     | 1    |              |
|        | 7           | WEY0L81L2128 | CONNECTOR MODULE         | 1    |              |
|        | 8           | WEY0L81L6018 | TAPPING SCREW            | 5    | (2.6×8)      |
|        | 9           | WEZ0L81G0030 | HOUSING B & MODULE BLOCK | 1    |              |
|        | 10          | WEY0L81L2428 | BATTERY TERMINAL         | 1    |              |
|        | 11          | WEY0L80L2618 | FUSE                     | 1    | (250V 3.15A) |
|        | 12          | WEY0L80A3108 | FUSE COVER               | 1    |              |
|        | 13          | WEY0L81K2058 | POWER CORD               | 1    | (A-2 PLUG)   |
|        | 14          | WEY0L81K3178 | SCREW CAP                | 4    | (4PCS/PK)    |
|        | 15          | WEY0L81K6238 | TORX TAPPING SCREW       | 4    | (K3-20)      |