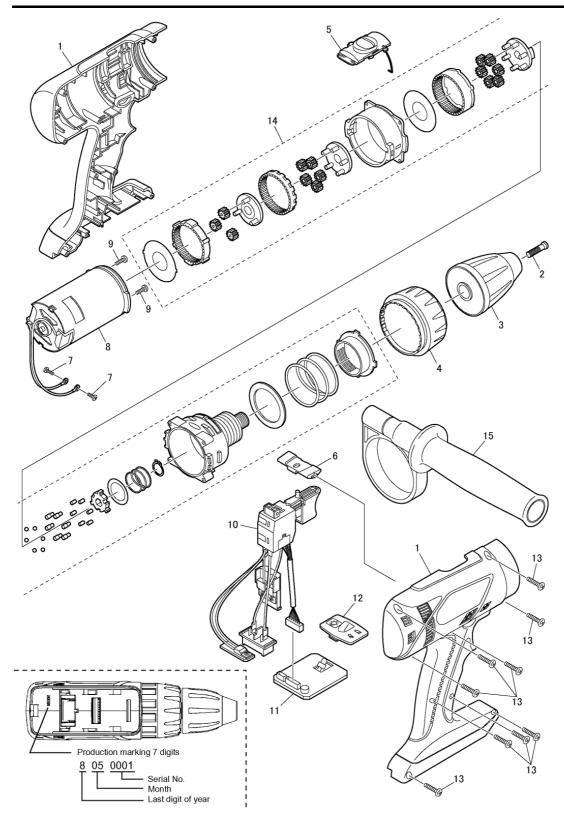

# **1 Exploded View and Replacement Parts List**

Model No. : LDD-216 Exploded View for LDD-216

| Safety  | Ref.<br>No. | Part No.     | Part Name & Description | Q'ty | Remarks |
|---------|-------------|--------------|-------------------------|------|---------|
| LDD-216 | 5           |              |                         |      |         |
|         | 1           | WEZ7460G0010 | HOUSING AB SET          | 1    |         |
|         | 2           | WEY6450L6806 | CHUCK FASTENING SCREW   | 1    |         |
|         | 3           | WEY6450K7915 | KEYLESS CHUCK           | 1    |         |
|         | 4           | WEY7460H3228 | CLUTCH HANDLE           | 1    |         |
|         | 5           | WEY7460H3238 | H/L CHANGE HANDLE       | 1    |         |
|         | 6           | WEY7460H3248 | F/R SELECTOR HANDLE     | 1    |         |
|         | 7           | WEY7460S6028 | SEMS SCREW              | 2    | (K3*6)  |
|         | 8           | WEY7460L1008 | DC MOTOR                | 1    |         |
|         | 9           | WEY7460S6038 | SEMS SCREW              | 2    | (K5*6)  |
|         | 10          | WEY7460K2008 | SWITCH                  | 1    |         |
|         | 11          | WEY7460L2118 | CONTROL PCB             | 1    |         |
|         | 12          | WEY7460K3958 | OPERATION PANEL         | 1    |         |
|         | 13          | WEY6405K9218 | TORX TAPPING SCREW      | 9    | (K3*20) |
|         | 14          | WEY7460L1458 | GEAR BOX BLOCK          | 1    |         |
|         | 15          | WEY7460K4628 | SUPPORT HANDLE          | 1    |         |
|         | -           | WEZ7460G0020 | TOOL CASE               | 1    |         |

#### Model No. : LDD-216 Parts List