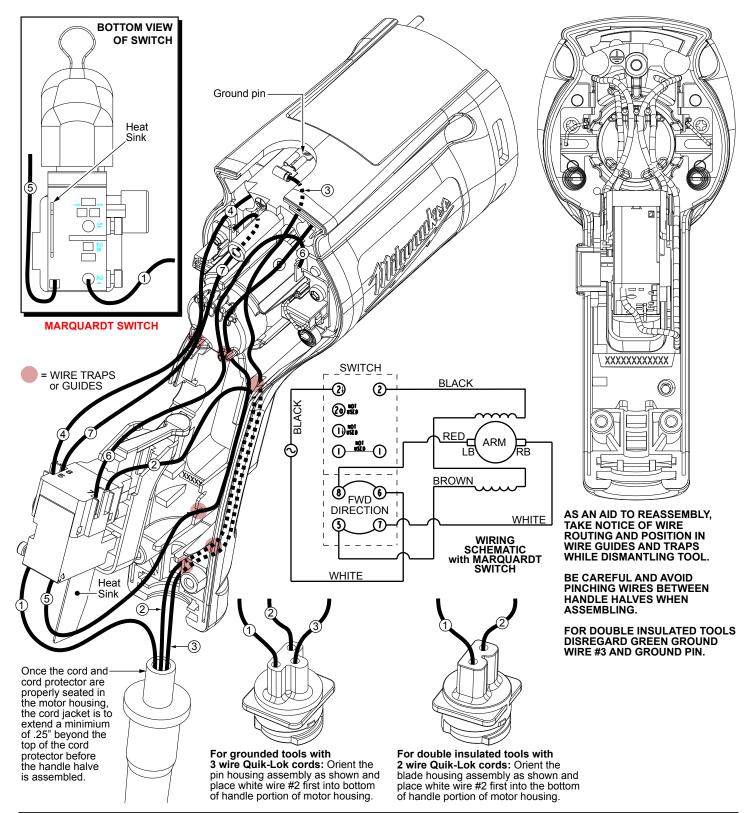

|                                          | WIRING SPECIFICATIONS |                    |        |                                                                                                    |  |  |
|------------------------------------------|-----------------------|--------------------|--------|----------------------------------------------------------------------------------------------------|--|--|
| Wire<br>No.                              | Wire<br>Color         | Origin or<br>Gauge | Length | Terminals, Connectors and 1 or 2 End Wire Preparation                                              |  |  |
| 1                                        | Black                 | *                  |        | *Component of cord set, pin hsg. assy. or blade hsg. assy. Connect to #2₽ on switch bottom.        |  |  |
| 2                                        | White                 | *                  |        | *Component of cord set, pin hsg. assy. or blade hsg. assy. Connect to #6 on switch top.            |  |  |
| 3                                        | Green                 | *                  |        | *Component of cord set, pin hsg. assy. or blade hsg. assy. Connect to male tab on ground terminal. |  |  |
| 4                                        | Brown                 | Field              |        | Component of field. Connect to #5 on switch top.                                                   |  |  |
| 5                                        | Black                 | Field              |        | Component of field. Connect to #2 on switch bottom.                                                |  |  |
| 6                                        | White                 | 23-94-0490         |        | Leadwire assembly. Connect to right brush holder and #7 on switch top.                             |  |  |
| 7                                        | Red                   | 23-94-0495         |        | Leadwire assembly. Connect to left brush holder and #8 on switch top.                              |  |  |
| BULK LEAD WIRE - BULLETIN NO. 58-01-0003 |                       |                    |        |                                                                                                    |  |  |