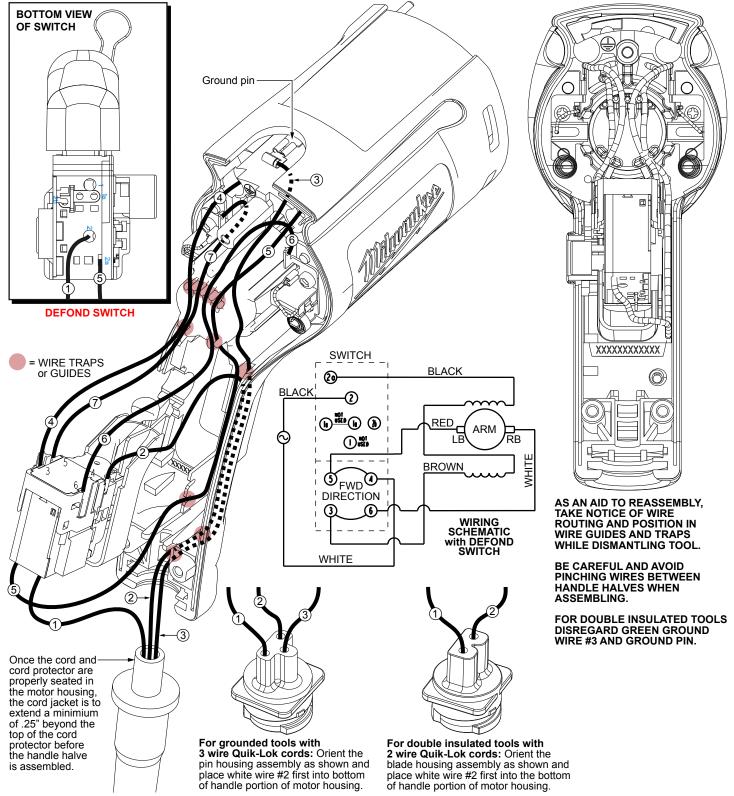

|             | WIRING SPECIFICATIONS                    |                    |        |                                                                                                    |  |  |
|-------------|------------------------------------------|--------------------|--------|----------------------------------------------------------------------------------------------------|--|--|
| Wire<br>No. | Wire<br>Color                            | Origin or<br>Gauge | Length | Terminals, Connectors and 1 or 2 End Wire Preparation                                              |  |  |
| 1           | Black                                    | *                  |        | *Component of cord set, pin hsg. assy. or blade hsg. assy. Connect to #2 on switch bottom.         |  |  |
| 2           | White                                    | *                  |        | *Component of cord set, pin hsg. assy. or blade hsg. assy. Connect to #4 on switch top.            |  |  |
| 3           | Green                                    | *                  |        | *Component of cord set, pin hsg. assy. or blade hsg. assy. Connect to male tab on ground terminal. |  |  |
| 4           | Brown                                    | Field              |        | Component of field. Connect to #3 on switch top.                                                   |  |  |
| 5           | Black                                    | Field              |        | Component of field. Connect to #2a on switch bottom.                                               |  |  |
| 6           | White                                    | 23-94-0490         |        | Leadwire assembly. Connect to right brush holder and #6 on switch top.                             |  |  |
| 7           | Red                                      | 23-94-0495         |        | Leadwire assembly. Connect to left brush holder and #5 on switch top.                              |  |  |
|             | BULK LEAD WIRE - BULLETIN NO. 58-01-0003 |                    |        |                                                                                                    |  |  |