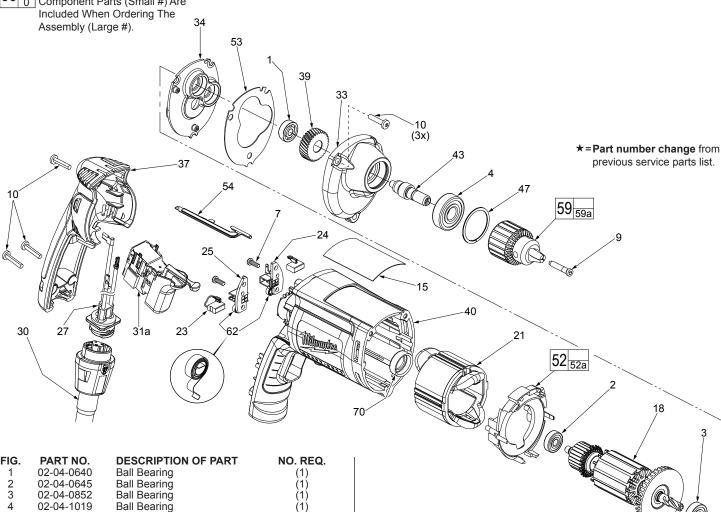

## SERVICE PARTS LIST

Milwaukee

SPECIFY CATALOG NO. AND SERIAL NO. WHEN ORDERING PARTS REVISED BULLETIN DATE 54-06-2828 Sept. 2013 1/4" PISTOL GRIP DRILL WIRING INSTRUCTION STARTING SERIAL NO 064E CATALOG NO. 0101-20 See Pages 2 & 3

**EXAMPLE:** 0 Component Parts (Small #) Are Included When Ordering The Assembly (Large #).

| FIG. 1 2 3 4 7 9 10 15 18 21 23 24 25 27 30 31a 31b 33 34 47 52 52a 53 54 59 59a 62 62 | PART NO. 02-04-0640 02-04-0645 02-04-0645 02-04-0852 02-04-1019 05-88-1610 45-04-0750 06-82-7275 12-99-2565 16-10-2201 18-07-7210 22-18-1310 22-20-0090 22-20-0095 22-56-1010 48-76-4008 23-66-2605 23-66-2585 28-14-2385 28-28-2315 31-15-2030 32-75-0121 31-50-0525 38-50-5745 34-80-1400 42-14-0460 45-30-0030 43-44-0985 44-66-0770 48-66-3200 23-52-1610 | Ball Bearing Ball Bearing Ball Bearing Ball Bearing Ball Bearing M3.5 x 10 Pan Hd. Plastite T-10 Chuck Screw 7-18 x 3/4 Slotted Plastite T-20 Service Nameplate Armature Field Brush Assembly Left Brush Holder Right Brush Holder Right Brush Holder Pin Housing Assembly Quik-Lok Cord Set Switch (Defond) See page 2 wiring Switch (Marquardt) See page 3 wiring Gearcase Diaphragm Handle Halve Spindle Gear Motor Housing Output Spindle Retaining Ring Baffle Assembly Slug (Not shown) Gasket Ground Pin 1/4" Chuck Chuck Key (Not Shown) Brush Spring | (1)<br>(1)<br>(1)<br>(1)<br>(1)<br>(1)<br>(1)<br>(1)<br>(2)<br>(1)<br>(1)<br>(1)<br>(1)<br>(2) |
|----------------------------------------------------------------------------------------|---------------------------------------------------------------------------------------------------------------------------------------------------------------------------------------------------------------------------------------------------------------------------------------------------------------------------------------------------------------|---------------------------------------------------------------------------------------------------------------------------------------------------------------------------------------------------------------------------------------------------------------------------------------------------------------------------------------------------------------------------------------------------------------------------------------------------------------------------------------------------------------------------------------------------------------|------------------------------------------------------------------------------------------------|
| 59<br>59a                                                                              | 48-66-0070<br>48-66-3200                                                                                                                                                                                                                                                                                                                                      | 1/4" Chuck<br>Chuck Key (Not Shown)                                                                                                                                                                                                                                                                                                                                                                                                                                                                                                                           | (1)<br>(1)                                                                                     |
|                                                                                        | 23-94-0490<br>23-94-0495<br>31-53-0205                                                                                                                                                                                                                                                                                                                        | White Leadwire Assy. (See pages 2 & 3 Red Leadwire Assy. (See pages 2 & 3) Lock Button Plug (Not Shown)                                                                                                                                                                                                                                                                                                                                                                                                                                                       | ) (1)                                                                                          |
|                                                                                        |                                                                                                                                                                                                                                                                                                                                                               |                                                                                                                                                                                                                                                                                                                                                                                                                                                                                                                                                               |                                                                                                |