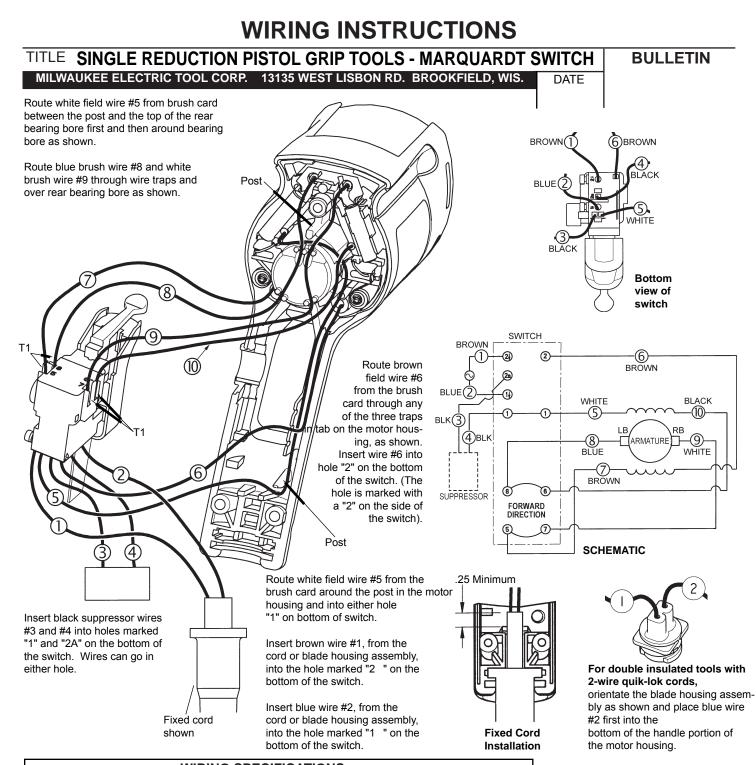

| WIRING SPECIFICATIONS |                                          |                    |        |                                                       |  |  |
|-----------------------|------------------------------------------|--------------------|--------|-------------------------------------------------------|--|--|
| Wire<br>No.           | Wire<br>Color                            | Origin or<br>Gauge | Length | Terminals, Connectors and 1 or 2 End Wire Preparation |  |  |
| 1                     | Brown                                    | *                  |        | * Component of cord set or blade housing assembly.    |  |  |
| 2                     | Blue                                     | *                  |        | * Component of cord set or blade housing assembly.    |  |  |
| 3                     | Black                                    | **                 |        | ** Component of suppressor assembly.                  |  |  |
| 4                     | Black                                    | **                 |        | ** Component of suppressor assembly.                  |  |  |
| 5                     | White                                    | ***                |        | *** Component of the brush card assembly.             |  |  |
| 6                     | Brown                                    | ***                |        | *** Component of the brush card assembly.             |  |  |
| 7                     | Brown                                    | ***                |        | *** Component of the brush card assembly.             |  |  |
| 8                     | Blue                                     | ***                |        | *** Component of the brush card assembly.             |  |  |
| 9                     | White                                    | ***                |        | *** Component of the brush card assembly.             |  |  |
| 10                    | Black                                    | ***                |        | *** Component of the brush card assembly.             |  |  |
|                       | BULK LEAD WIRE - BULLETIN NO. 58-01-0003 |                    |        |                                                       |  |  |

## TERMINAL DESCRIPTION

| Code | Part No.   | Qnty. |
|------|------------|-------|
| T1   | 23-74-1060 |       |