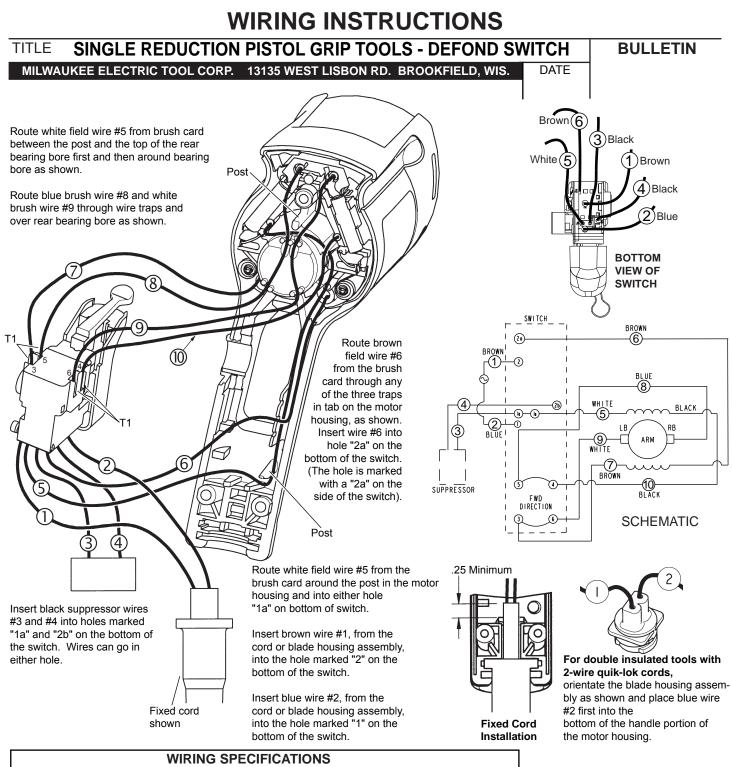

| Wire<br>No. | Wire<br>Color                            | Origin or<br>Gauge | Length | Terminals, Connectors and 1 or 2 End Wire Preparation |  |  |
|-------------|------------------------------------------|--------------------|--------|-------------------------------------------------------|--|--|
| 1           | Brown                                    | *                  |        | * Component of cord set or blade housing assembly.    |  |  |
| 2           | Blue                                     | *                  |        | * Component of cord set or blade housing assembly.    |  |  |
| 3           | Black                                    | **                 |        | ** Component of suppressor assembly.                  |  |  |
| 4           | Black                                    | **                 |        | ** Component of suppressor assembly.                  |  |  |
| 5           | White                                    | ***                |        | *** Component of the brush card assembly.             |  |  |
| 6           | Brown                                    | ***                |        | *** Component of the brush card assembly.             |  |  |
| 7           | Brown                                    | ***                |        | *** Component of the brush card assembly.             |  |  |
| 8           | Blue                                     | ***                |        | *** Component of the brush card assembly.             |  |  |
| 9           | White                                    | ***                |        | *** Component of the brush card assembly.             |  |  |
| 10          | Black                                    | ***                |        | *** Component of the brush card assembly.             |  |  |
|             | BULK LEAD WIRE - BULLETIN NO. 58-01-0003 |                    |        |                                                       |  |  |

| TERMINAL DESCRIPTION |            |       |  |  |  |  |
|----------------------|------------|-------|--|--|--|--|
| Code                 | Part No.   | Qnty. |  |  |  |  |
| T1                   | 23-74-1060 |       |  |  |  |  |