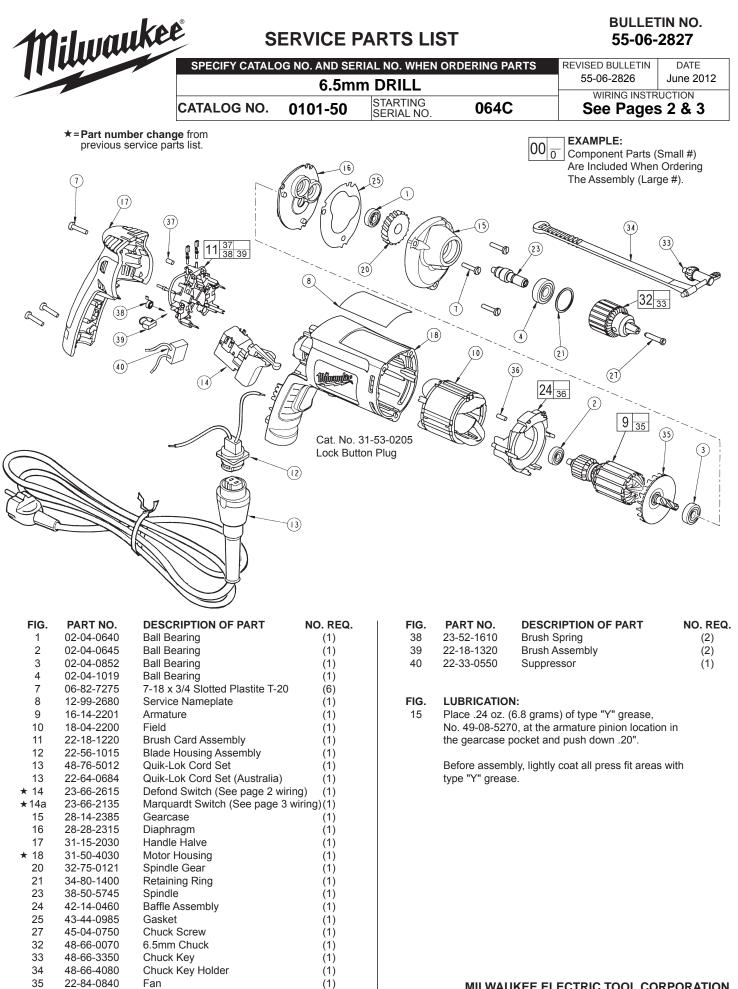

(2)

(1)

36

37

45-30-0030

45-30-0035

Slug

Slug

| Wire<br>No. | Wire<br>Color                            | Origin or<br>Gauge | Length | Terminals, Connectors and 1 or 2 End Wire Preparation |  |  |
|-------------|------------------------------------------|--------------------|--------|-------------------------------------------------------|--|--|
| 1           | Brown                                    | *                  |        | * Component of cord set or blade housing assembly.    |  |  |
| 2           | Blue                                     | *                  |        | * Component of cord set or blade housing assembly.    |  |  |
| 3           | Black                                    | **                 |        | ** Component of suppressor assembly.                  |  |  |
| 4           | Black                                    | **                 |        | ** Component of suppressor assembly.                  |  |  |
| 5           | White                                    | ***                |        | *** Component of the brush card assembly.             |  |  |
| 6           | Brown                                    | ***                |        | *** Component of the brush card assembly.             |  |  |
| 7           | Brown                                    | ***                |        | *** Component of the brush card assembly.             |  |  |
| 8           | Blue                                     | ***                |        | *** Component of the brush card assembly.             |  |  |
| 9           | White                                    | ***                |        | *** Component of the brush card assembly.             |  |  |
| 10          | Black                                    | ***                |        | *** Component of the brush card assembly.             |  |  |
|             | BULK LEAD WIRE - BULLETIN NO. 58-01-0003 |                    |        |                                                       |  |  |

| TERMINAL DESCRIPTION |            |       |  |  |  |  |
|----------------------|------------|-------|--|--|--|--|
| Code                 | Part No.   | Qnty. |  |  |  |  |
| T1                   | 23-74-1060 |       |  |  |  |  |