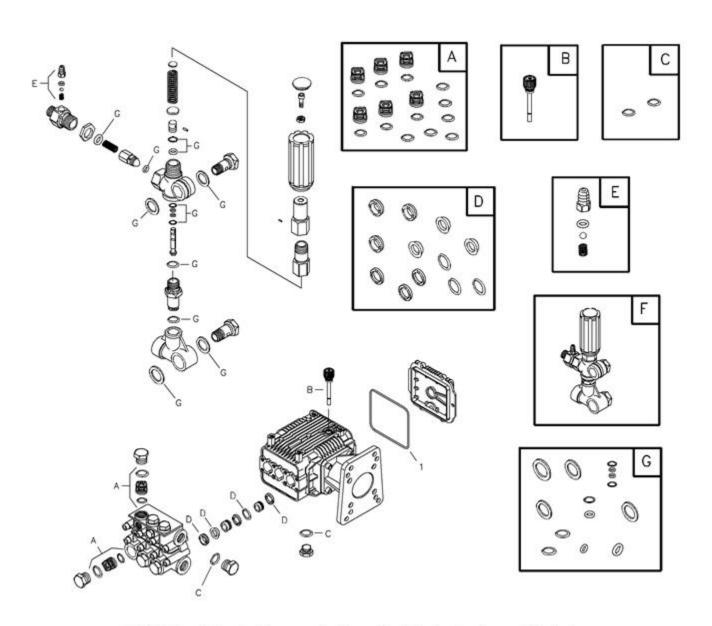

NOTE: Item letters A - G are service kits and include all parts shown within the box.

| Ref# |             | Description               | Qty | <b>Context Note</b>                                  | Foot Note |
|------|-------------|---------------------------|-----|------------------------------------------------------|-----------|
| 1    | 116B2126GS  | OIL SEAL, Square          |     |                                                      |           |
| A    | 193955GS    | KIT, Valve                |     | Service kit includes all parts shown within the box. |           |
| В    | 11287628PGS | OIL CAP/DIPSTICK          |     | Service kit includes all parts shown within the box. |           |
| C    | 10387628PGS | O-RING                    |     | Service kit includes all parts shown within the box. |           |
| D    | 193956GS    | KIT, Support Ring & Seals |     | Service kit includes all parts shown within the box. |           |
| Е    | 193724GS    | KIT, Hose Tail            |     | Service kit includes all parts shown within the box. |           |
| F    | 153B2126GS  | UNLOADER,<br>Complete     |     | Service kit includes all parts shown within the box. |           |
| G    | 250B2327GS  | KIT, O-Rings,<br>Unloader |     | Service kit includes all parts shown within the box. |           |