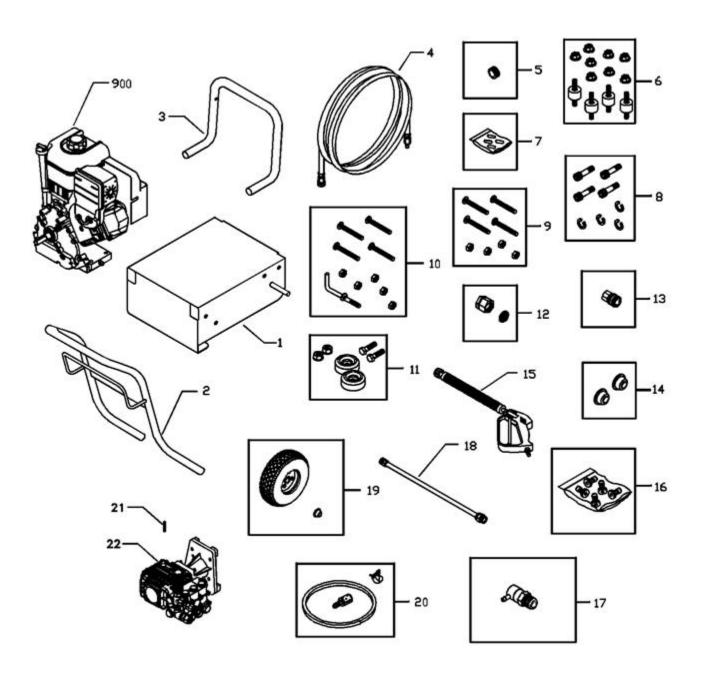

| Ref# | Part#                                   | Description                   | <b>Qty Context Note Foot Note</b> |  |  |  |
|------|-----------------------------------------|-------------------------------|-----------------------------------|--|--|--|
| 1    | B192991GS                               | BASE                          |                                   |  |  |  |
| 2    | CB3861BGS                               | HANDLE                        |                                   |  |  |  |
| 3    | BB4105GS                                | BUMPER                        |                                   |  |  |  |
| 4    | B4805GS                                 | HOSE                          |                                   |  |  |  |
| 5    | 30809GS                                 | GROMMET                       |                                   |  |  |  |
| 6    | 192134GS                                | KIT, Engine Mounting Hardware |                                   |  |  |  |
| 7    | 192126GS                                | KIT, Vinyl Cap                |                                   |  |  |  |
| 8    | 192132GS                                | KIT, Pump Mounting Hardware   |                                   |  |  |  |
| 9    | B4196GS                                 | KIT, Handle Hardware          | KIT, Handle Hardware              |  |  |  |
| 10   | 192910GS                                | KIT, Bumper Mounting Hardware |                                   |  |  |  |
| 11   | 192553GS                                | KIT, Vibration Mount          |                                   |  |  |  |
| 12   | 194004GS                                | KIT, Garden Hose Inlet        |                                   |  |  |  |
| 13   | 95458GS                                 | CONNECT, Quick                | CONNECT, Quick                    |  |  |  |
| 14   | 194062GS                                | KIT, Pushnuts                 |                                   |  |  |  |
| 15   | B1436BGS                                | GUN                           |                                   |  |  |  |
| 16   | B4847GS                                 | KIT, Spray Tips               |                                   |  |  |  |
| 17   | 195016GS                                | RELIEF, Thermal               |                                   |  |  |  |
| 18   | 190779GS                                | KIT, Extension                |                                   |  |  |  |
| 19   | 192526GS                                | KIT, Wheel                    |                                   |  |  |  |
| 20   | 192796GS                                | KIT, Chemical Hose/Filter     |                                   |  |  |  |
| 21   | 63281GS                                 | KEY                           |                                   |  |  |  |
| 22   | 195081GS                                | ASSY, Pump (see "Pump")       |                                   |  |  |  |
| 900  | NSP                                     | ENGINE                        |                                   |  |  |  |
|      | 194867GS MANUAL, Owner's                |                               | Not Illustrated                   |  |  |  |
|      | MS5242                                  | MANUAL, Engine                | Not Illustrated                   |  |  |  |
|      | 195071GS                                | KIT, Decals                   | Not Illustrated                   |  |  |  |
|      | BB3061GS                                | OIL, Engine                   | Not Illustrated                   |  |  |  |
|      | 191922GS KIT, O-RING MAINT & NZZL CLNNO |                               | Not Illustrated                   |  |  |  |