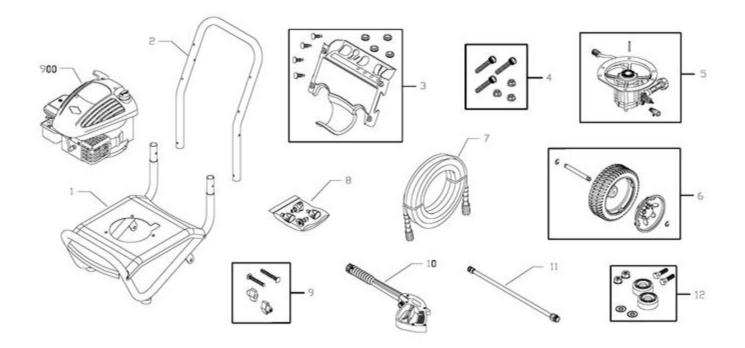

| Ref# | Part #     | Description                          | Qty | <b>Context</b> Note            | Foot Note |
|------|------------|--------------------------------------|-----|--------------------------------|-----------|
| 1    | 202481GS   | ASSY, Base                           |     |                                |           |
| 2    | J199110GS  | HANDLE                               |     |                                |           |
| 3    | 202482GS   | KIT, Bllbrd Assy w/Decals &<br>Clips |     |                                |           |
|      | 195964GS   | Clips, Tree                          |     |                                |           |
|      | 30809GS    | Grommet                              |     |                                |           |
| 4    | 192649GS   | KIT, Pump Mounting Hardware          |     |                                |           |
| 5    | 200200GS   | ASSY, Pump                           |     | (NLA - Please order<br>706384) |           |
|      | 194298GS   | Valve, Thermal Relief                |     |                                |           |
|      | 23139GS    | Key                                  |     |                                |           |
| 6    | 202483GS   | KIT, Wheel                           |     |                                |           |
|      | 201313GS   | Axle                                 |     |                                |           |
|      | 200520GS   | Hubcap                               |     |                                |           |
|      | 192050GS   | E-Ring                               |     |                                |           |
| 7    | 202017GS   | HOSE                                 |     |                                |           |
| 8    | 202181GS   | KIT, Nozzles                         |     |                                |           |
|      | 198841GS   | Nozzle, Soap                         |     |                                |           |
|      | 201580AEGS | Nozzle, QC, Project Pro, Red         |     |                                |           |
|      | 201580XGS  | Nozzle, QC, Project Pro, Orange      |     |                                |           |
|      | 201580RGS  | Nozzle, QC, Project Pro, Yellow      |     |                                |           |
| 9    | B2203GS    | KIT, Handle Connector                |     |                                |           |
| 10   | 193482GS   | GUN                                  |     |                                |           |
| 11   | 200595GS   | EXTENSION                            |     |                                |           |
| 12   | 192310GS   | KIT, Vibration Mount                 |     |                                |           |
| 13   | 706384     | PUMP                                 |     |                                |           |
| 900  |            | ENGINE                               |     | Contact Engine<br>Manufacturer |           |
|      | 195015GS   | KIT, Tag/Warning Srv                 |     | Not Illustrated                |           |
|      | BB3061BGS  | OIL BOTTLE                           |     | Not Illustrated                |           |
|      | 200672GS   | DECAL, Warning, Hearing              |     | Not Illustrated                |           |
|      | 202243GS   | DECAL, Shroud                        |     | Not Illustrated                |           |
|      | 793973     | ASSY, Shroud/Label                   |     | Not Illustrated                |           |
|      | 794693     | LABEL, Warning                       |     | Not Illustrated                |           |
|      | 87815GS    | GOGGLES                              |     | Not Illustrated                |           |
|      | 6048       | KIT, O-Ring Maintenance              |     | Optional Accessory             |           |
|      | 6039       | PUMP SAVER                           |     | Optional Accessory             |           |
|      |            |                                      |     |                                |           |