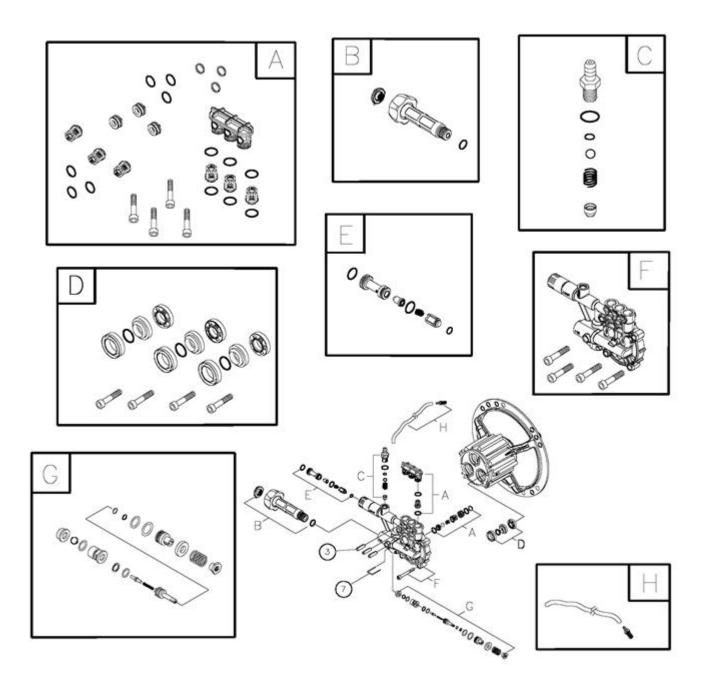

| Ref # | Part #   | Description                   | Qty | <b>Context Note</b>                    | Foot Note                                              |
|-------|----------|-------------------------------|-----|----------------------------------------|--------------------------------------------------------|
| 3     | 200274GS | PLUG, Elastic                 |     |                                        |                                                        |
| 7     | 190578GS | PIN                           |     |                                        |                                                        |
| А     | 200298GS | * KIT, CHECK<br>VALVES        |     |                                        | * Service kits include all parts shown within the box. |
| В     | 200278GS | * KIT, WATER<br>INLET         |     |                                        | * Service kits include all parts shown within the box. |
| C     | 200279GS | * KIT, CHEMICAL<br>INJECTION  |     |                                        | * Service kits include all parts shown within the box. |
| D     | 200280GS | * KIT, HIGH<br>PRESSURE SEALS |     |                                        | * Service kits include all parts shown within the box. |
| Е     | 200281GS | * KIT. CHEM<br>INJECT VENTURI |     |                                        | * Service kits include all parts shown within the box. |
| F     | 200282GS | * KIT, PUMP HEAD,<br>ALUM     |     |                                        | * Service kits include all parts shown within the box. |
| G     | 200283GS | * KIT, BY-PASS                |     |                                        | * Service kits include all parts shown within the box. |
| Н     | 189971GS | * KIT, CHEMICAL<br>HOSE       |     |                                        | * Service kits include all parts shown within the box. |
|       | B2384GS  | FILTER, Inlet                 |     | (Not Illustrated)                      |                                                        |
|       | 186452GS | FILTER, Inlet, Bag of 10      |     | (Not Illustrated)                      |                                                        |
|       | 6039     | PUMP SAVER                    |     | (Optional Accessory -<br>Not Included) |                                                        |
|       | 6048     | KIT-O-RING                    |     | (Optional Accessory -<br>Not Included) |                                                        |