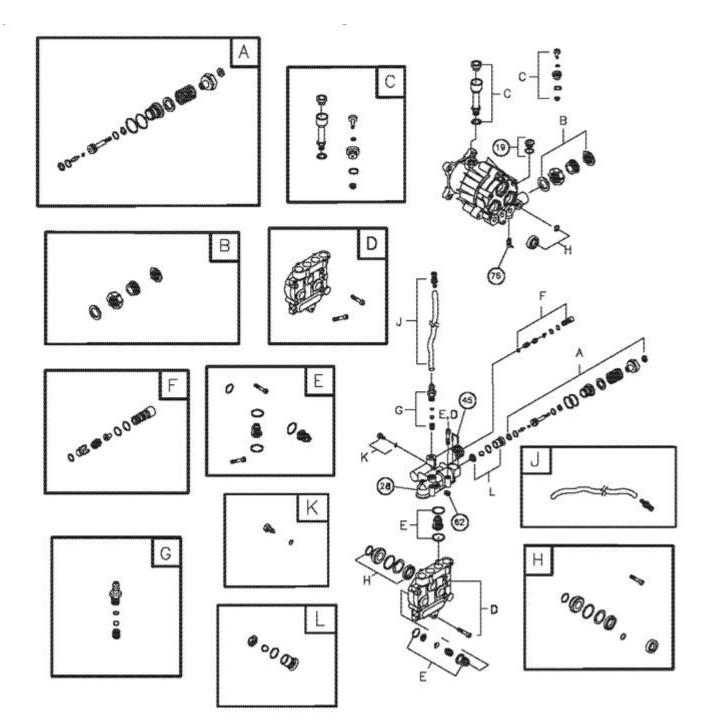

| Ref # | Part #   | Description                | Qty | Context Note                                         | Foot Note |
|-------|----------|----------------------------|-----|------------------------------------------------------|-----------|
| 19    | 190571GS | CAP, Oil                   | •   |                                                      |           |
| 28    | 198102GS | MANIFOLD                   |     |                                                      |           |
| 45    | 190578GS | PIN                        |     |                                                      |           |
| 62    | 190581GS | CAP, 1/8                   |     |                                                      |           |
| 76    | 194298GS | THERMAL RELIEF             |     |                                                      |           |
| А     | 190594GS | KIT, UNLOADER              |     | Service kits include all parts shown within the box. |           |
| В     | 190670GS | KIT, WATER INLET           |     | Service kits include all parts shown within the box. |           |
| C     | 190669GS | KIT, BREATHER TUBE         |     | Service kits include all parts shown within the box. |           |
| D     | 193808GS | KIT, HEAD BRASS            |     | Service kits include all parts shown within the box. |           |
| Е     | 193806GS | KIT, CHECK VALVES          |     | Service kits include all parts shown within the box. |           |
| F     | 190592GS | KIT, INLET CHECK           |     | Service kits include all parts shown within the box. |           |
| G     | 190593GS | KIT, CHEMICAL<br>INJECTION |     | Service kits include all parts shown within the box. |           |
| Н     | 193807GS | KIT, SEAL SET              |     | Service kits include all parts shown within the box. |           |
| J     | 189971GS | KIT, CHEMICAL HOSE         |     | Service kits include all parts shown within the box. |           |
| K     | 193971GS | KIT, PIPE FITTING          |     | Service kits include all parts shown within the box. |           |
| L     | 193972GS | KIT, UNLOADER SEAT         |     | Service kits include all parts shown within the box. |           |
|       | 190585GS | OIL BOTTLE                 |     | Not Illustrated                                      |           |
|       | B2384GS  | FILTER, Inlet              |     | Not Illustrated                                      |           |
|       |          |                            |     |                                                      |           |