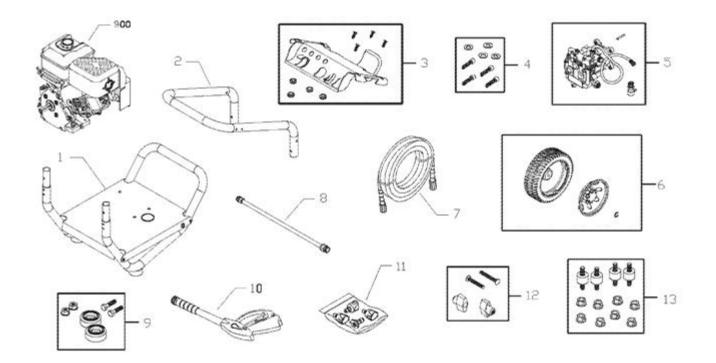

| <b>Ref</b> # | <b>Part #</b><br>203081GS | <b>Description</b><br>ASSY, Base    | Qty | Context Note    | Foot Note                     |
|--------------|---------------------------|-------------------------------------|-----|-----------------|-------------------------------|
| 2            | 203081GS<br>Y201499GS     | HANDLE                              |     |                 |                               |
| 3            | 203082GS                  | KIT, Billboard, w/Decals &<br>Clips |     |                 |                               |
|              | 195964GS                  | Clips, Tree                         |     |                 |                               |
|              | 30809GS                   | Grommet                             |     |                 |                               |
| 4            | 192131GS                  | KIT, Pump Mounting<br>Hardware      |     |                 |                               |
| 5            | 198347GS                  | ASSY, Pump                          |     |                 |                               |
|              | 194298GS                  | Valve, Thermal Relief               |     |                 |                               |
|              | 23139DGS                  | Key                                 |     |                 |                               |
| 6            | 203083GS                  | KIT, Wheel                          |     |                 |                               |
|              | 200520GS                  | Hubcap                              |     |                 |                               |
|              | 192050GS                  | E-Ring                              |     |                 |                               |
| 7            | 202017GS                  | HOSE                                |     |                 |                               |
| 8            | 200595GS                  | EXTENSION                           |     |                 |                               |
| 9            | 192553GS                  | KIT, Vibration Mount                |     |                 |                               |
| 10           | 199990GS                  | GUN                                 |     |                 |                               |
| 11           | 202182GS                  | KIT, Nozzle                         |     |                 |                               |
|              | 201580RGS                 | Nozzle, QC, Project Pro,<br>Yellow  |     |                 |                               |
|              | 201580XGS                 | Nozzle, QC, Project Pro,<br>Orange  |     |                 |                               |
|              | 201580AAGS                | Nozzle, QC, Project Pro,<br>Red     |     |                 |                               |
|              | 198841GS                  | Nozzle, Plastic, Soap               |     |                 |                               |
| 12           | B2203GS                   | KIT, Handle Fastening               |     |                 |                               |
| 13           | 192134GS                  | KIT, Engine Mounting<br>Hardware    |     |                 |                               |
| 900          |                           | ENGINE                              |     |                 | Contact Engine<br>Manufacture |
|              | 203768GS                  | MANUAL, Operator's                  |     | Not Illustrated |                               |
|              | 202494GS                  | DECAL, Engine                       |     | Not Illustrated |                               |
|              | 202495GS                  | DECAL, Cover Air Cleaner            |     | Not Illustrated |                               |
|              | 200658GS                  | DECAL, Recoil                       |     | Not Illustrated |                               |
|              | 87815GS                   | GOGGLES                             |     | Not Illustrated |                               |
|              | 201314GS                  | AXLE                                |     | Not Illustrated |                               |
|              | BB3061BGS                 | OIL BOTTLE                          |     | Not Illustrated |                               |
|              | 695755                    | KNOB, Throttle                      |     | Not Illustrated |                               |
|              | 194256GS                  | KIT, Hang Tag, Warning              |     | Not Illustrated |                               |