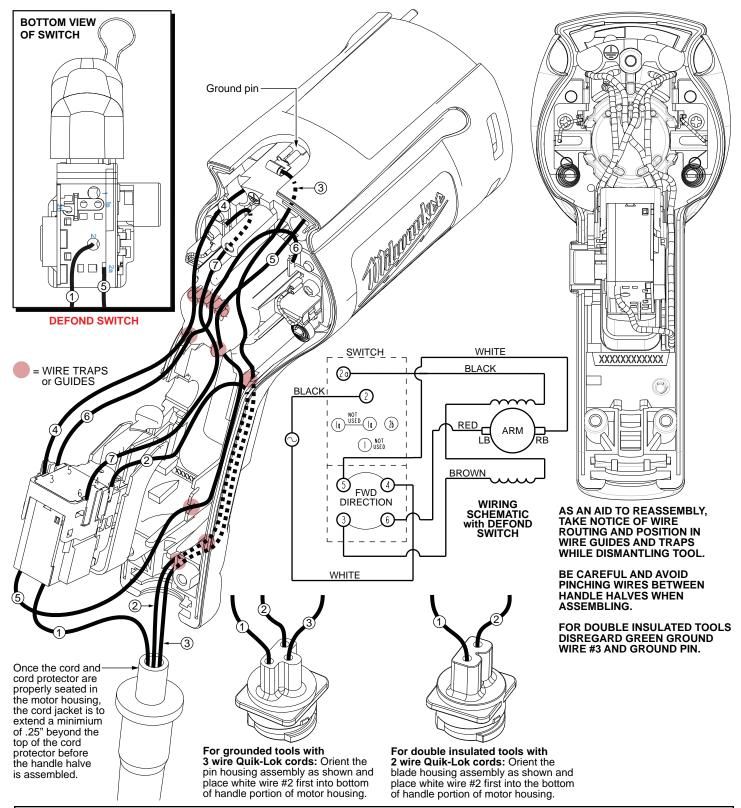

## MILWAUKEE ELECTRIC TOOL CORPORATION 13135 W. LISBON RD., BROOKFIELD, WI 53005

| WIRING SPECIFICATIONS                    |               |                    |        |                                                                                                    |
|------------------------------------------|---------------|--------------------|--------|----------------------------------------------------------------------------------------------------|
| Wire<br>No.                              | Wire<br>Color | Origin or<br>Gauge | Length | Terminals, Connectors and 1 or 2 End Wire Preparation                                              |
| 1                                        | Black         | *                  |        | *Component of cord set, pin hsg. assy. or blade hsg. assy. Connect to #2 on switch bottom.         |
| 2                                        | White         | *                  |        | *Component of cord set, pin hsg. assy. or blade hsg. assy. Connect to #4 on switch top.            |
| 3                                        | Green         | *                  |        | *Component of cord set, pin hsg. assy. or blade hsg. assy. Connect to male tab on ground terminal. |
| 4                                        | Brown         | Field              |        | Component of field. Connect to #3 on switch top.                                                   |
| 5                                        | Black         | Field              |        | Component of field. Connect to #2a on switch bottom.                                               |
| 6                                        | White         | 23-94-0490         |        | Leadwire assembly. Connect to right brush holder and #5 on switch top.                             |
| 7                                        | Red           | 23-94-0495         |        | Leadwire assembly. Connect to left brush holder and #6 on switch top.                              |
| BULK LEAD WIRE - BULLETIN NO. 58-01-0003 |               |                    |        |                                                                                                    |