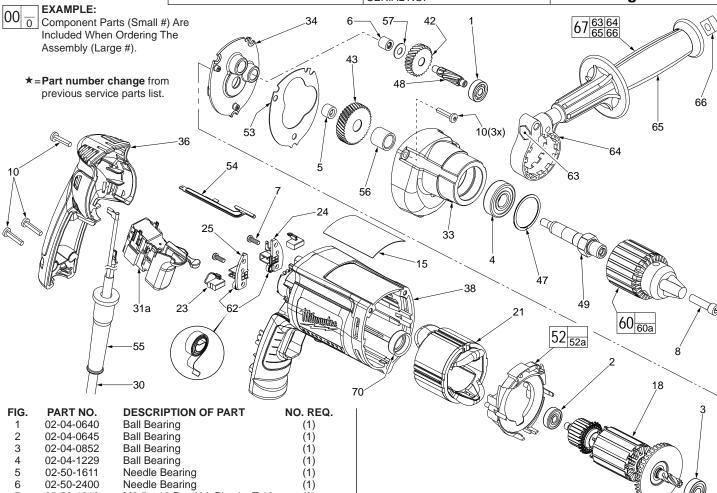

Milwaukee SPECIFY CATALOG NO. AND SERIAL NO. WHEN ORDERING PARTS

0299-20

CATALOG NO.

1/2" PISTOL GRIP DRILL

STARTING SERIAL NO **A15D**  REVISED BULLETIN DATE 54-06-0127 Sept. 2013 WIRING INSTRUCTION

See Pages 2 & 3

| 1           | 02-04-0640 | Ball Bearing                         | (1) |
|-------------|------------|--------------------------------------|-----|
| 2           | 02-04-0645 |                                      | (1) |
| 3           | 02-04-0852 |                                      | (1) |
| 4           | 02-04-1229 |                                      | (1) |
| 5           | 02-50-1611 |                                      | (1) |
| 6           | 02-50-2400 |                                      | (1) |
| 7           | 05-88-1610 | M3.5 x 10 Pan Hd. Plastite T-10      | (2) |
| 8           | 06-75-3150 | 1/4-20 x 1 L.H. Thread Slt. Screw    | (1) |
| 10          | 06-82-7275 | 7-18 x 3/4 Slotted Plastite T-20     | (6) |
| 15          | 12-99-2565 | Service Nameplate                    | (1) |
| 18          | 16-10-2210 | Armature                             | (1) |
| 21          | 18-07-7220 | Field                                | (1) |
| 23          | 22-18-1310 | Brush Assembly                       | (2) |
| 24          | 22-20-0090 | Left Brush Holder                    | (1) |
| 25          | 22-20-0095 | Right Brush Holder                   | (1) |
| 30          | 22-64-1130 | Cord Set                             | (1) |
| 31a         | 23-66-2605 | Switch (Defond) See page 2 wiring    | (1) |
| 31b         | 23-66-2585 | Switch (Marquardt) See page 3 wiring | (1) |
| 33          | 28-14-2390 | Gearcase                             | (1) |
| 34          | 28-28-2320 | Diaphragm                            | (1) |
| 36          | 31-15-2020 | Handle Halve                         | (1) |
| <b>★</b> 38 | 31-50-0527 | Motor Housing                        | (1) |
| 42          | 32-40-0100 | Intermediate Gear                    | (1) |
| 43          | 32-75-0100 | Spindle Gear                         | (1) |
| 47          | 34-80-2300 |                                      | (1) |
| 48          | 36-66-0100 | Intermediate Shaft                   | (1) |
| 49          | 38-50-5735 | Spindle                              | (1) |
| 52          | 42-14-0450 | Baffle Assembly                      | (1) |
| 52a         | 45-30-0030 | Slug (Not shown)                     | (2) |
| 53          | 43-44-0985 |                                      | (1) |
| 54          | 44-60-1700 |                                      | (1) |
| 55          | 44-76-0210 |                                      | (1) |
| 56          | 45-36-1095 |                                      | (1) |
| 57          | 45-88-7990 |                                      | (1) |
| 60          | 48-66-1355 |                                      | (1) |
| 60a         | 48-66-3280 |                                      | (1) |
| 62          | 23-52-1610 | Brush Spring                         | (2) |
| 63          | 06-75-2850 |                                      | (1) |
| 64          | 42-68-0800 |                                      | (1) |
| 65          | 43-62-0845 | Side Handle                          | (1) |

| FIG.        | PART NO.   | DESCRIPTION OF PART NO                 | . REC |
|-------------|------------|----------------------------------------|-------|
| 66          | 06-54-0325 | 3/8-16 Square Nut                      | (1)   |
| 67          | 49-15-0265 | Side Handle Assembly                   | (1)   |
| <b>★</b> 70 | 43-86-0125 | Bearing Cup                            | (1)   |
|             | 23-94-0490 | White Leadwire Assy. (See pages 2 & 3) | (1)   |
|             | 23-94-0495 | Red Leadwire Assy. (See pages 2 & 3)   | (1)   |
|             | 48-66-4040 | Chuck Key Holder (Not Shown)           | (1)   |
|             |            |                                        |       |

- LUBRICATION (Type "Y" Grease, No. 49-08-5270)
  Place 5 gm. (.02 oz.) of grease on top of the inserted intermediate ball bearing (1) and on the intermediate pinion (48).
- After inserting all gearing, place 13 gm. (.46 oz.) of grease at the armature pinion location in the gearcase (33) and fill to the top of the intermediate gear (42). Grease must contact at least 25% of the intermediate gear teeth.

## Before assembly, lightly coat all press fit areas with lightweight spindle oil.

## FIG.

- Support the output ball bearing inside the gearcase before 4,43 pressing off the spindle gear.
- 5,6 Needle bearings to be pressed flush to .010 under flush from the end which has the vendors identification.