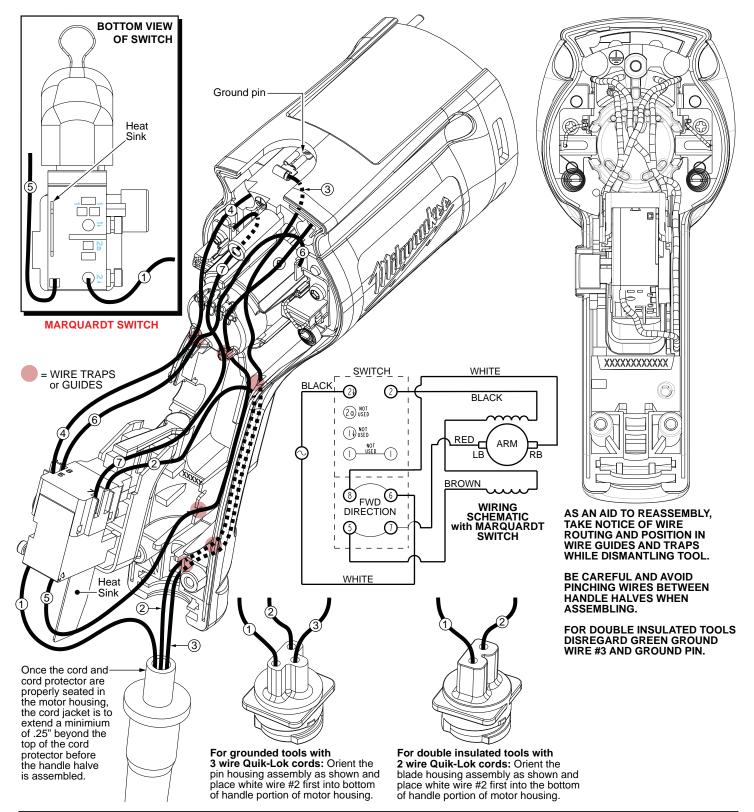

|             | WIRING SPECIFICATIONS                    |                    |        |                                                                                                    |
|-------------|------------------------------------------|--------------------|--------|----------------------------------------------------------------------------------------------------|
| Wire<br>No. | Wire<br>Color                            | Origin or<br>Gauge | Length | Terminals, Connectors and 1 or 2 End Wire Preparation                                              |
| 1           | Black                                    | *                  |        | *Component of cord set, pin hsg. assy. or blade hsg. assy. Connect to #2\$ on switch bottom.       |
| 2           | White                                    | *                  |        | *Component of cord set, pin hsg. assy. or blade hsg. assy. Connect to #6 on switch top.            |
| 3           | Green                                    | *                  |        | *Component of cord set, pin hsg. assy. or blade hsg. assy. Connect to male tab on ground terminal. |
| 4           | Brown                                    | Field              |        | Component of field. Connect to #5 on switch top.                                                   |
| 5           | Black                                    | Field              |        | Component of field. Connect to #2 on switch bottom.                                                |
| 6           | White                                    | 23-94-0490         |        | Leadwire assembly. Connect to right brush holder and #8 on switch top.                             |
| 7           | Red                                      | 23-94-0495         |        | Leadwire assembly. Connect to left brush holder and #7 on switch top.                              |
|             | BULK LEAD WIRE - BULLETIN NO. 58-01-0003 |                    |        |                                                                                                    |