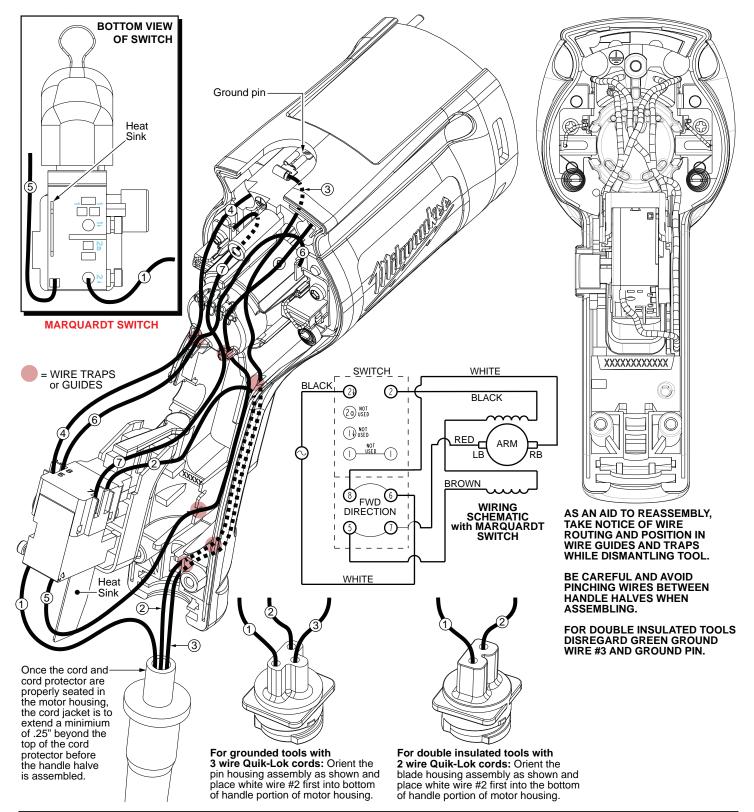

|                                          | WIRING SPECIFICATIONS |                    |        |                                                                                                    |  |  |
|------------------------------------------|-----------------------|--------------------|--------|----------------------------------------------------------------------------------------------------|--|--|
| Wire<br>No.                              | Wire<br>Color         | Origin or<br>Gauge | Length | Terminals, Connectors and 1 or 2 End Wire Preparation                                              |  |  |
| 1                                        | Black                 | *                  |        | *Component of cord set, pin hsg. assy. or blade hsg. assy. Connect to #2₺ on switch bottom.        |  |  |
| 2                                        | White                 | *                  |        | *Component of cord set, pin hsg. assy. or blade hsg. assy. Connect to #6 on switch top.            |  |  |
| 3                                        | Green                 | *                  |        | *Component of cord set, pin hsg. assy. or blade hsg. assy. Connect to male tab on ground terminal. |  |  |
| 4                                        | Brown                 | Field              |        | Component of field. Connect to #5 on switch top.                                                   |  |  |
| 5                                        | Black                 | Field              |        | Component of field. Connect to #2 on switch bottom.                                                |  |  |
| 6                                        | White                 | 23-94-0490         |        | Leadwire assembly. Connect to right brush holder and #8 on switch top.                             |  |  |
| 7                                        | Red                   | 23-94-0495         |        | Leadwire assembly. Connect to left brush holder and #7 on switch top.                              |  |  |
| BULK LEAD WIRE - BULLETIN NO. 58-01-0003 |                       |                    |        |                                                                                                    |  |  |