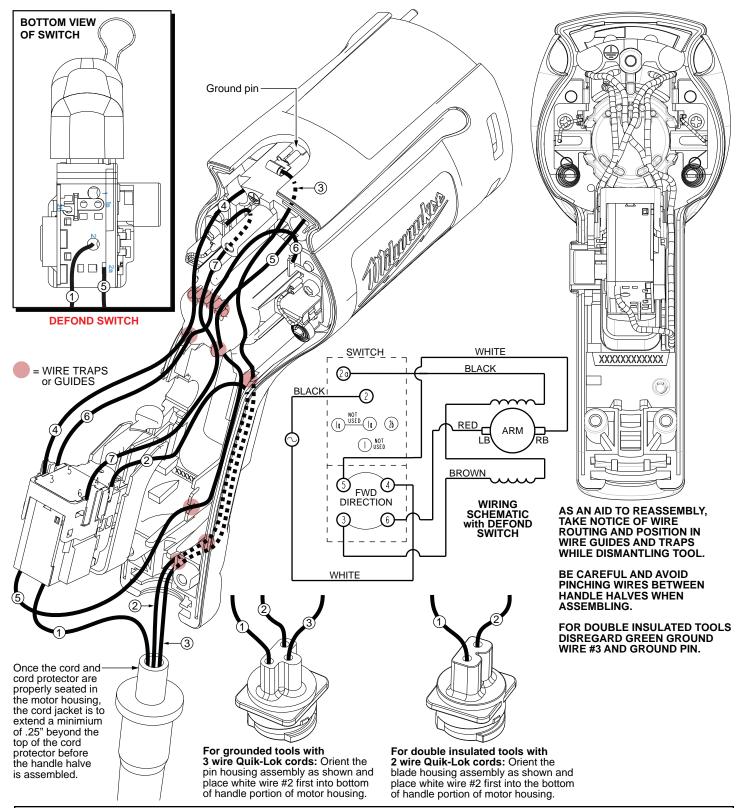

MILWAUKEE ELECTRIC TOOL CORPORATION 13135 W. LISBON RD., BROOKFIELD, WI 53005

|                                          | WIRING SPECIFICATIONS |                    |        |                                                                                                    |  |  |
|------------------------------------------|-----------------------|--------------------|--------|----------------------------------------------------------------------------------------------------|--|--|
| Wire<br>No.                              | Wire<br>Color         | Origin or<br>Gauge | Length | Terminals, Connectors and 1 or 2 End Wire Preparation                                              |  |  |
| 1                                        | Black                 | *                  |        | *Component of cord set, pin hsg. assy. or blade hsg. assy. Connect to #2 on switch bottom.         |  |  |
| 2                                        | White                 | *                  |        | *Component of cord set, pin hsg. assy. or blade hsg. assy. Connect to #4 on switch top.            |  |  |
| 3                                        | Green                 | *                  |        | *Component of cord set, pin hsg. assy. or blade hsg. assy. Connect to male tab on ground terminal. |  |  |
| 4                                        | Brown                 | Field              |        | Component of field. Connect to #3 on switch top.                                                   |  |  |
| 5                                        | Black                 | Field              |        | Component of field. Connect to #2a on switch bottom.                                               |  |  |
| 6                                        | White                 | 23-94-0490         |        | Leadwire assembly. Connect to right brush holder and #5 on switch top.                             |  |  |
| 7                                        | Red                   | 23-94-0495         |        | Leadwire assembly. Connect to left brush holder and #6 on switch top.                              |  |  |
| BULK LEAD WIRE - BULLETIN NO. 58-01-0003 |                       |                    |        |                                                                                                    |  |  |