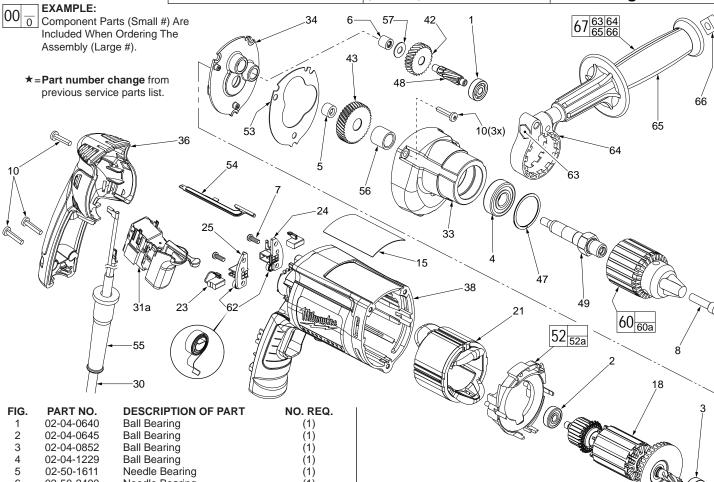

## SERVICE PARTS LIST

CATALOG NO.

Milwaukee SPECIFY CATALOG NO. AND SERIAL NO. WHEN ORDERING PARTS 1/2" PISTOL GRIP DRILL

WIRING INSTRUCTION STARTING SERIAL NO 070C 0300-20 See Pages 2 & 3

| 3           | 02-04-0852 | Ball Bearing                        | (1)  |
|-------------|------------|-------------------------------------|------|
| 4           | 02-04-1229 | Ball Bearing                        | (1)  |
| 5           | 02-50-1611 | Needle Bearing                      | (1)  |
| 6           | 02-50-2400 | Needle Bearing                      | (1)  |
| <b>★</b> 7  | 05-88-1610 | M3.5 x 10 Pan Hd. Plastite T-10     | (2)  |
| 8           | 06-75-3150 | 1/4-20 x 1 L.H. Thread Slt. Screw   | (1)  |
| 10          | 06-82-7275 | 7-18 x 3/4 Slotted Plastite T-20    | (6)  |
| 15          | 12-99-2565 | Service Nameplate                   | (1)  |
| 18          | 16-10-2210 | Armature                            | (1)  |
| <b>★</b> 21 | 18-07-7220 | Field                               | (1)  |
| 23          | 22-18-1310 | Brush Assembly                      | (2)  |
| <b>★</b> 24 | 22-20-0090 | Left Brush Holder                   | (1)  |
| <b>★</b> 25 | 22-20-0095 | Right Brush Holder                  | (1)  |
| 30          | 22-64-1130 | Cord Set                            | (1)  |
| 31a         | 23-66-2605 | Switch (Defond) See page 2 wiring   | (1)  |
| 31b         | 23-66-2585 | Switch (Marquardt) See page 3 wirin | g(1) |
| 33          | 28-14-2390 | Gearcase                            | (1)  |
| 34          | 28-28-2320 | Diaphragm                           | (1)  |
| 36          | 31-15-2010 | Handle Halve                        | (1)  |
| <b>★</b> 38 | 31-50-3050 | Motor Housing                       | (1)  |
| 42          | 32-40-0100 | Intermediate Gear                   | (1)  |
| 43          | 32-75-0100 | Spindle Gear                        | (1)  |
| 47          | 34-80-2300 | Retaining Ring                      | (1)  |
| 48          | 36-66-0100 | Intermediate Shaft                  | (1)  |
| 49          | 38-50-5735 | Spindle                             | (1)  |
| 52          | 42-14-0450 | Baffle Assembly                     | (1)  |
| 52a         | 45-30-0030 | Slug (Not shown)                    | (2)  |

Gasket

Ground Pin Cord Protector

1/2" Chuck

Brush Spring

Side Handle

Spindle Spacer

Thrust Washer

Chuck Key (Not Shown)

Side Handle Clamp

3/8-16 x 5-1/2" Hex Cap Screw

53

54

55

56

57

60

60a

62

63

64

65

43-44-0985

44-60-1700

44-76-0210

45-36-1095

45-88-7990

48-66-1355

48-66-3280

23-52-1610

06-75-2850

42-68-0800

43-62-0845

| FIG. | PART NO.   | DESCRIPTION OF PART               | NO. REQ.   |
|------|------------|-----------------------------------|------------|
| 66   | 06-54-0325 | 3/8-16 Square Nut                 | (1)        |
| 67   | 49-15-0265 | Side Handle Assembly              | (1)        |
| *    | 23-94-0490 | White Leadwire Assy. (See pages : | 2 & 3) (1) |
| *    | 23-94-0495 | Red Leadwire Assy. (See pages 2   | & 3) (1)   |
|      | 48-66-4040 | Chuck Key Holder (Not Shown)      | (1)        |
|      | 31-53-0205 | Lock Button Plug (Not Shown)      | (1)        |

## LUBRICATION (Type "Y" Grease, No. 49-08-5270)

- Place 5 gm. (.02 oz.) of grease on top of the inserted intermediate ball bearing (1) and on the intermediate pinion (48).
- After inserting all gearing, place 13 gm. (.46 oz.) of grease at the armature pinion location in the gearcase (33) and fill to the top of the intermediate gear (42). Grease must contact at least 25% of the intermediate gear teeth.

## FIG.

(1)

(1)

(2)

(1)

(1)

(1)

- Support the output ball bearing inside the gearcase before 4,43 pressing off the spindle gear.
- 5,6 Needle bearings to be pressed flush to .010 under flush from the end which has the vendors identification.