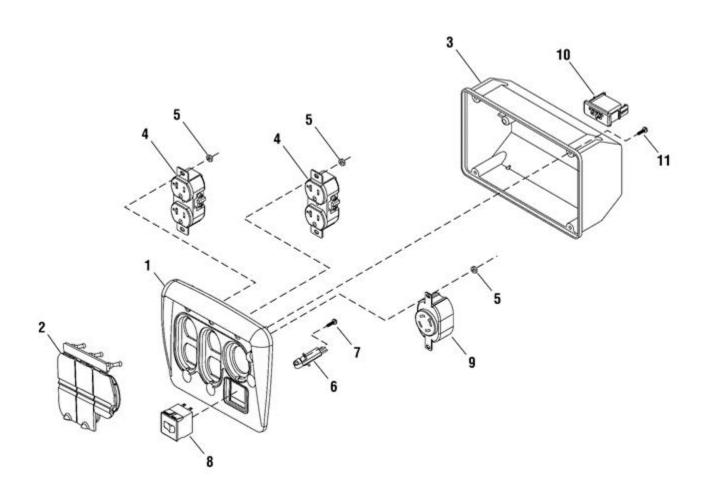

| Ref# | Part#    | Description                            | <b>Qty Context Note</b> | Foot Note                                                                                               |
|------|----------|----------------------------------------|-------------------------|---------------------------------------------------------------------------------------------------------|
| 1    | 201571GS | PANEL, Control                         |                         |                                                                                                         |
| 2    | 197472GS | COVER, Outlet                          |                         |                                                                                                         |
| 3    | 201572GS | BOX, Control Panel                     |                         |                                                                                                         |
| 4    | 197731GS | <b>OUTLET, 120V 20A</b>                |                         |                                                                                                         |
| 5    | 189164GS | PALNUT, 3/16                           |                         |                                                                                                         |
| 6    | 202951GS | LAMP, LED                              |                         |                                                                                                         |
| 7    |          | * SCREW, Tapping, 3 x 6                |                         | * Items without part numbers are<br>common fasteners and are available<br>at your local hardware store. |
| 8    | 209676GS | BREAKER, Circuit, 23A                  |                         |                                                                                                         |
|      | 191481GS | BOOT                                   | (Not<br>Illustrated)    |                                                                                                         |
| 9    | 43437GS  | OUTLET, 120/240V<br>TL30A              |                         |                                                                                                         |
| 10   | 201678GS | CONNECTOR, 6 Pin                       |                         |                                                                                                         |
| 11   |          | * SCREW, Phillips<br>Head, M3-0.5 x 12 |                         | * Items without part numbers are<br>common fasteners and are available<br>at your local hardware store. |