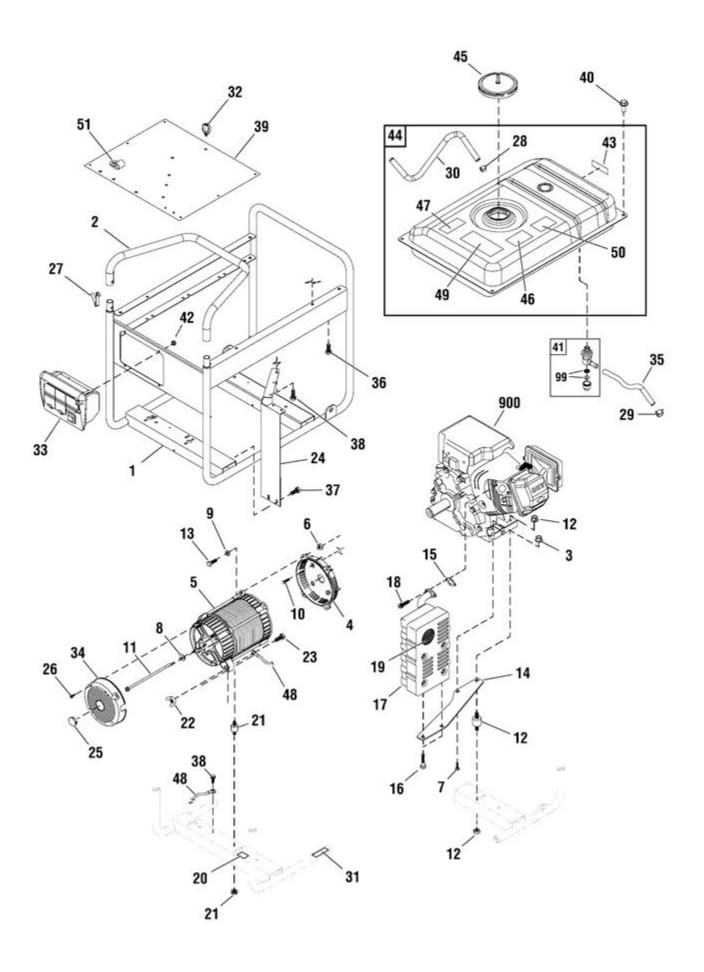

| Ref# | Part#      | Description                                 | Qty | <b>Context Note</b>          | <b>Foot Note</b>                                                                                           |
|------|------------|---------------------------------------------|-----|------------------------------|------------------------------------------------------------------------------------------------------------|
| 1    | 313583BUGS | CRADLE                                      |     | (Includes Ref. Nos. 20 & 31) |                                                                                                            |
| 2    | 209287BUGS | HANDLE                                      |     |                              |                                                                                                            |
| 3    | 67989GS    | NUT                                         |     |                              |                                                                                                            |
| 4    | 190220GS   | ADAPTER, Engine                             |     |                              |                                                                                                            |
| 5    |            | ALTERNATOR                                  |     |                              |                                                                                                            |
| 6    |            | * NUT, Hex, M8 -<br>1-1/4                   |     |                              | * Items without part numbers are common fasteners and are available at your local hardware store.          |
| 7    | 195398GS   | SCREW                                       |     |                              |                                                                                                            |
| 8    | 96796GS    | WASHER                                      |     |                              |                                                                                                            |
| 9    |            | * WASHER, Lock, 5/16                        |     |                              | * Items without part numbers are common fasteners and are available at your local hardware store.          |
| 10   | 190274BGS  | SCREW                                       |     |                              |                                                                                                            |
| 11   | 187365FGS  | SCREW                                       |     |                              |                                                                                                            |
| 12   | 195478GS   | MOUNT, Vibration                            |     |                              |                                                                                                            |
| 13   |            | * CAPSCREW, Hex<br>Head, M8 - 1-1/4 x<br>25 |     |                              | * Items without part numbers are common fasteners and are available at your local hardware store.          |
| 14   | 189009GS   | BRACKET                                     |     |                              |                                                                                                            |
| 15   | 695398     | GASKET                                      |     |                              |                                                                                                            |
| 16   |            | * CAPSCREW, Hex<br>Head, M6-1 x 12          |     |                              | * Items without part numbers<br>are common fasteners and are<br>available at your local hardware<br>store. |
| 17   | 189008GS   | MUFFLER                                     |     |                              |                                                                                                            |
| 18   | 204885GS   | SCREW                                       |     |                              |                                                                                                            |
| 19   | 83083GS    | ARRESTOR, Spark                             |     |                              |                                                                                                            |
| 20   | B4986GS    | DECAL                                       |     |                              |                                                                                                            |
| 21   | 194153GS   | MOUNT, Vibration                            |     |                              |                                                                                                            |
| 22   | 87680GS    | NUT                                         |     |                              |                                                                                                            |
| 23   |            | * CAPSCREW, Hex<br>Head, M6-1 x 40          |     |                              | * Items without part numbers are common fasteners and are available at your local hardware store.          |
| 24   | 194390GS   | HEATSHIELD                                  |     |                              |                                                                                                            |
| 25   | 191190GS   | CAP                                         |     |                              |                                                                                                            |
| 26   | 74908GS    | TAPTITE                                     |     |                              |                                                                                                            |

| Ref# | Part #     | Description               | Qty | <b>Context Note</b> | Foot Note                                             |
|------|------------|---------------------------|-----|---------------------|-------------------------------------------------------|
| 27   | 207525GS   | PIN                       |     |                     |                                                       |
| 28   | 316173GS   | CLAMP                     |     |                     |                                                       |
| 29   | 48031CGS   | CLAMP                     |     |                     |                                                       |
| 30   | 315826GS   | HOSE, Vapor               |     | (Cut to Fit)        |                                                       |
| 31   | 196830GS   | DECAL                     |     |                     |                                                       |
| 32   | 691010     | CLAMP                     |     |                     |                                                       |
| 33   | 310763GS   | PANEL, Control            |     |                     |                                                       |
| 34   | 195422GS   | COVER, Rear<br>Bearing    |     |                     |                                                       |
| 35   | 791745     | HOSE, Fuel                |     | (Cut to Fit)        |                                                       |
| 36   | 192376GS   | SCREW                     |     |                     |                                                       |
| 37   | 56893GS    | CRIMPTITE                 |     |                     |                                                       |
| 38   | B2153GS    | SCREW                     |     |                     |                                                       |
| 39   | 208183GS   | HEAT SHEILD               |     |                     |                                                       |
| 40   | 199256GS   | BOLT                      |     |                     |                                                       |
| 41   | 192980GS   | KIT, Fuel Valve           |     |                     |                                                       |
| 42   | 189164GS   | PALNUT, 3/16              |     |                     |                                                       |
| 43   | 197798GS   | DECAL                     |     |                     |                                                       |
| 44   | 317486GS   | TANK, Fuel                |     |                     |                                                       |
| 45   | 314951GS   | CAP, Fuel Gauge           |     |                     |                                                       |
| 46   | 202997GS   | DECAL                     |     |                     |                                                       |
| 47   | 312728GS   | DECAL                     |     |                     |                                                       |
| 48   | 14353621GS | WIRE                      |     |                     |                                                       |
| 49   | 194799GS   | DECAL                     |     |                     |                                                       |
| 50   | 312727GS   | DECAL                     |     |                     |                                                       |
| 51   | 315831GS   | CLAMP                     |     |                     |                                                       |
| 99   | 189759GS   | KIT, Fuel Valve<br>Repair |     |                     |                                                       |
| 900  |            | ** ENGINE                 |     |                     | ** Contact engine manufacturer for parts and service. |
|      | 206775GS   | CORDSET                   |     | (Not Illustrated)   |                                                       |
|      | 189208GS   | STABILIZER, Fuel          |     | (Not Illustrated)   |                                                       |