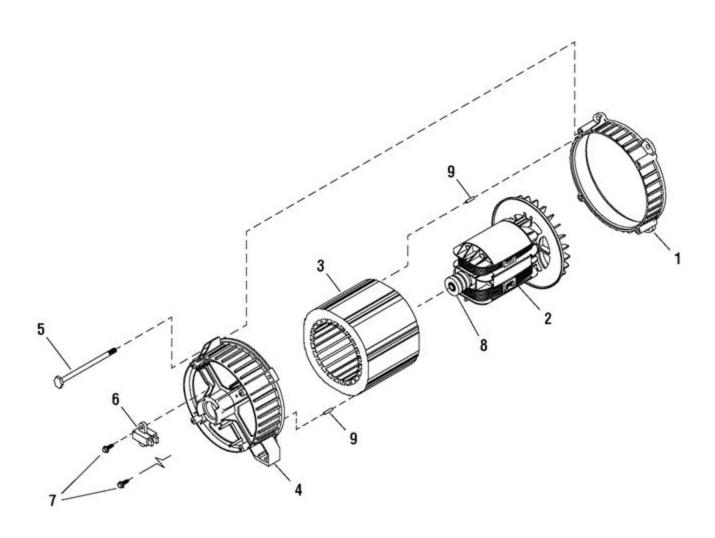

| Ref# | Part #   | Description                   | Qty | <b>Context Note</b> | Foot Note |
|------|----------|-------------------------------|-----|---------------------|-----------|
| 1    | 209599GS | ADAPTER, Alternator           |     |                     |           |
| 2    | 190032GS | ROTOR                         | (   | Includes Ref. No. 8 | 3)        |
| 3    | 206562GS | STATOR                        |     |                     |           |
| 4    | 186060GS | RBC (with O-Ring (p/n 189197) |     |                     |           |
| 5    | 86308CGS | SCREW                         |     |                     |           |
| 6    | 91825GS  | ASSY-BRUSH                    |     |                     |           |
| 7    | 66849GS  | TAPTITE                       |     |                     |           |
| 8    | 65791GS  | BEARING                       |     |                     |           |
| 9    | 81917GS  | PIN                           |     |                     |           |