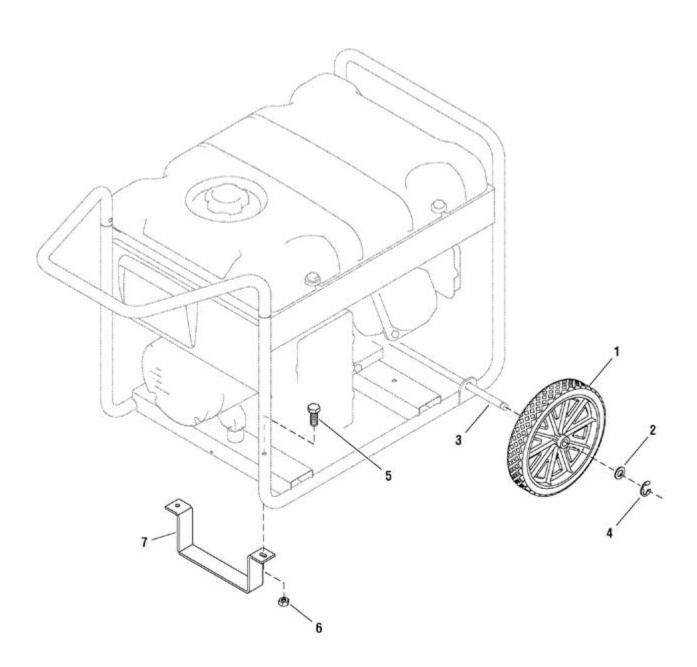

| Ref# | Part #    | Description                           | <b>Qty Context Note</b> | Foot Note                                                                                              |
|------|-----------|---------------------------------------|-------------------------|--------------------------------------------------------------------------------------------------------|
| 1    | 207175GS  | WHEEL                                 |                         |                                                                                                        |
| 2    |           | * WASHER, 5/8                         |                         | *Items without part numbers are<br>common fasteners and are available<br>at your local hardware store. |
| 3    | 191267RGS | AXLE                                  |                         |                                                                                                        |
| 4    | 191265GS  | E-RING                                |                         |                                                                                                        |
| 5    |           | * CAPSCREW, Hex<br>Head, M8 1.25 x 20 |                         | *Items without part numbers are<br>common fasteners and are available<br>at your local hardware store. |
| 6    | 67989GS   | NUT                                   |                         |                                                                                                        |
| 7    | 189522ZGS | SUPPORT, Leg                          |                         |                                                                                                        |
|      | 196157GS  | KIT, Hardware                         | (Not<br>Illustrated)    |                                                                                                        |