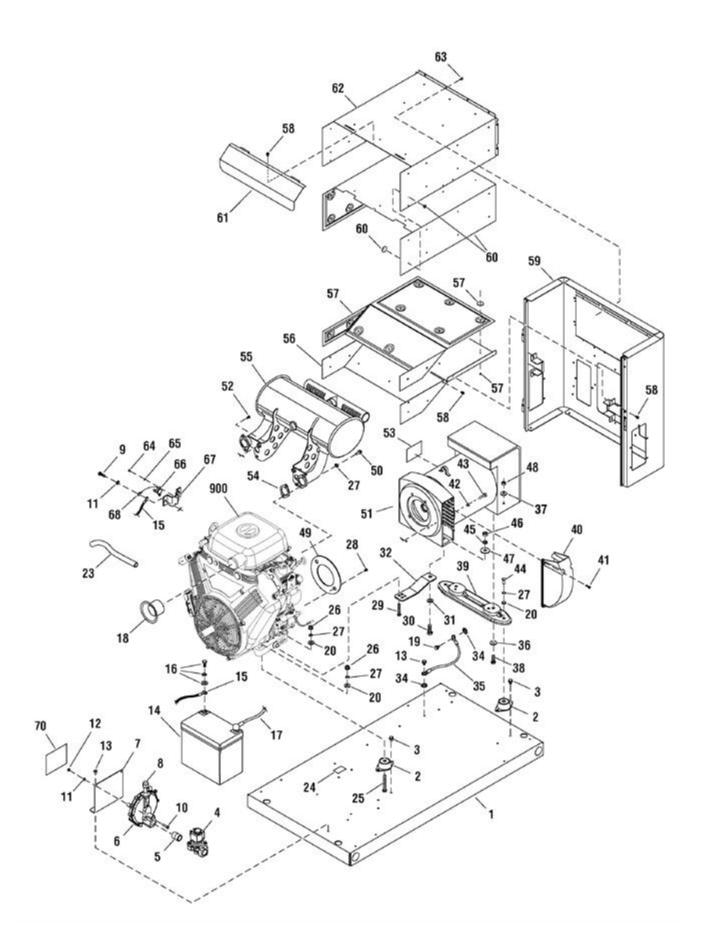

Foot Note

| Ref# |           | Description                                    | Qty | Context Note | Foot Note                                                                                                    |
|------|-----------|------------------------------------------------|-----|--------------|--------------------------------------------------------------------------------------------------------------|
| 1    | T203030GS | BASE                                           |     |              |                                                                                                              |
| 2    | 187594GS  | MOUNT, Vibration                               |     |              |                                                                                                              |
| 3    | 24910GS   | SCREW, Hex Head,<br>Trilobular, 5/16-18 x 1/2  |     |              |                                                                                                              |
| 4    | 194683GS  | SOLENOID, Gas Fuel                             |     |              |                                                                                                              |
| 5    | 194829GS  | FITTING, Coupling                              |     |              |                                                                                                              |
| 6    | 194830GS  | REGULATOR, NG /<br>LPG                         |     |              |                                                                                                              |
| 7    | 195936GS  | BRACKET, Mounting<br>Solenoid                  |     |              |                                                                                                              |
| 8    | 842184    | FITTING                                        |     |              |                                                                                                              |
| 9    |           | * CAPSCREW, Hex<br>Head, M6 - 1.0 x 16         |     |              | * - Items without part numbers<br>are common fasteners and are<br>available at your local hardware<br>store. |
| 10   |           | * CAPSCREW, Hex<br>Head, M6 - 1.0 x 30         |     |              | * - Items without part numbers<br>are common fasteners and are<br>available at your local hardware<br>store. |
| 11   |           | * WASHER, Lock, 1/4                            |     |              | * - Items without part numbers<br>are common fasteners and are<br>available at your local hardware<br>store. |
| 12   |           | * NUT, M6 - 1.0                                |     |              | * - Items without part numbers<br>are common fasteners and are<br>available at your local hardware<br>store. |
| 13   | B4300GS   | SCREW, Hex Head,<br>Trilobular, 1/4 - 20 x 1/2 |     |              |                                                                                                              |
| 14   | 194818GS  | BATTERY                                        |     |              |                                                                                                              |
| 15   | 185939RGS | WIRE-A, Black                                  |     |              |                                                                                                              |
| 16   | 198913GS  | KIT, Hardware, Battery                         |     |              |                                                                                                              |
| 17   | 198593AGS | WIRE-A, Red                                    |     |              |                                                                                                              |
| 18   | 194813GS  | TUBE                                           |     |              |                                                                                                              |
| 19   |           | * CAPSCREW, Hex<br>Head, M6 - 1.0 x 12         |     |              | * - Items without part numbers<br>are common fasteners and are<br>available at your local hardware<br>store. |
| 20   |           | * WASHER, Flat, 5/16 -<br>M8                   |     |              | * - Items without part numbers<br>are common fasteners and are<br>available at your local hardware<br>store. |
| 23   | 1723165SM | HOSE, Oil Drain                                |     |              |                                                                                                              |
| 24   | 186649GS  | DECAL, Oil Drain                               |     |              |                                                                                                              |

| Ref # | Part #    | Description                                     | Qty | Context Note | Foot Note                                                                                                    |
|-------|-----------|-------------------------------------------------|-----|--------------|--------------------------------------------------------------------------------------------------------------|
| 25    |           | * CAPSCREW, Hex<br>Head, 5/16-18 x 2-1/2        |     |              | * - Items without part numbers<br>are common fasteners and are<br>available at your local hardware<br>store. |
| 26    |           | * NUT, 5/16-18                                  |     |              | * - Items without part numbers<br>are common fasteners and are<br>available at your local hardware<br>store. |
| 27    |           | * WASHER, Lock, 5/16<br>- M8                    |     |              | * - Items without part numbers<br>are common fasteners and are<br>available at your local hardware<br>store. |
| 28    |           | * CAPSCREW, Hex<br>Head, SEMS, 5/16-24 x<br>3/4 |     |              | * - Items without part numbers<br>are common fasteners and are<br>available at your local hardware<br>store. |
| 29    |           | * CAPSCREW, Hex<br>Head, 5/16-18 x 2            |     |              | * - Items without part numbers<br>are common fasteners and are<br>available at your local hardware<br>store. |
| 30    |           | * CAPSCREW, Hex<br>Head, M12 - 1-3/4 x 35       |     |              | * - Items without part numbers<br>are common fasteners and are<br>available at your local hardware<br>store. |
| 31    |           | * WASHER, M12                                   |     |              | * - Items without part numbers<br>are common fasteners and are<br>available at your local hardware<br>store. |
| 32    | B194685GS | SUPPORT, Alternator                             |     |              |                                                                                                              |
| 34    |           | * WASHER,<br>Shakeproof Ext. M6-1/4             |     |              | * - Items without part numbers<br>are common fasteners and are<br>available at your local hardware<br>store. |
| 35    | 186790HGS | WIRE                                            |     |              |                                                                                                              |
| 36    |           | * WASHER, Lock, M10                             |     |              | * - Items without part numbers<br>are common fasteners and are<br>available at your local hardware<br>store. |
| 37    |           | * WASHER, Flat, M10                             |     |              | * - Items without part numbers<br>are common fasteners and are<br>available at your local hardware<br>store. |
| 38    |           | * CAPSCREW, Hex<br>Head, M10 - 1.5 x 30         |     |              | * - Items without part numbers<br>are common fasteners and are<br>available at your local hardware<br>store. |

| Ref # | Part #    | Description                              | Qty | Context Note   | Foot Note                                                                                                    |
|-------|-----------|------------------------------------------|-----|----------------|--------------------------------------------------------------------------------------------------------------|
| 39    | B196639GS | BRACKET, Mounting<br>Alternator, Black   |     |                |                                                                                                              |
| 40    | 196387GS  | DUCT, Air                                |     |                |                                                                                                              |
| 41    |           | * SCREW, Phillips<br>Head, M5 - 0.8 x 20 |     |                | * - Items without part numbers<br>are common fasteners and are<br>available at your local hardware<br>store. |
| 42    |           | * WASHER, Lock, 3/8                      |     |                | * - Items without part numbers<br>are common fasteners and are<br>available at your local hardware<br>store. |
| 43    |           | * SCREW, Socket<br>Head, 3/8-16 x 1-1/4  |     |                | * - Items without part numbers<br>are common fasteners and are<br>available at your local hardware<br>store. |
| 44    |           | * CAPSCREW, Hex<br>Head, 5/16-18 x 3/4   |     |                | * - Items without part numbers<br>are common fasteners and are<br>available at your local hardware<br>store. |
| 45    |           | * WASHER, Lock, M12                      |     |                | * - Items without part numbers<br>are common fasteners and are<br>available at your local hardware<br>store. |
| 46    |           | * NUT, Hex, M12 -<br>1-3/4               |     |                | * - Items without part numbers<br>are common fasteners and are<br>available at your local hardware<br>store. |
| 47    |           | * WASHER, Flat, M12                      |     |                | * - Items without part numbers<br>are common fasteners and are<br>available at your local hardware<br>store. |
| 48    |           | * NUT, M10 - 1-1/2                       |     |                | * - Items without part numbers<br>are common fasteners and are<br>available at your local hardware<br>store. |
| 49    | B4260GS   | DISK, Engine Air                         |     |                |                                                                                                              |
| 50    | 809743    | Screw                                    |     |                |                                                                                                              |
| 51    |           | ALTERNATOR                               |     | See Alternator |                                                                                                              |
| 52    | 692062    | SCREW                                    |     |                |                                                                                                              |
| 53    | 205398GS  | DECAL, Caution Hot<br>Surface            |     |                |                                                                                                              |
| 54    | 809872    | GASKET                                   |     |                |                                                                                                              |
| 55    | 197164GS  | MUFFLER                                  |     |                |                                                                                                              |
| 56    | 194681GS  | BASE, Muffler Box                        |     |                |                                                                                                              |

| Ref # | Part #    | Description                                | Qty | Context Note         | Foot Note                                                                                                    |
|-------|-----------|--------------------------------------------|-----|----------------------|--------------------------------------------------------------------------------------------------------------|
| 57    | 198928GS  | KIT, Insulation, Muffler<br>Base           |     |                      |                                                                                                              |
| 58    | 56893GS   | CRIMPTITE, 10 - 24 x<br>1/2                |     |                      |                                                                                                              |
| 59    | 198916GS  | BULKHEAD<br>ASSEMLBY, Alternator           |     |                      |                                                                                                              |
| 60    | 198929GS  | INSULATION                                 |     |                      |                                                                                                              |
| 61    | 194682GS  | COLLECTOR                                  |     |                      |                                                                                                              |
| 62    | 194680GS  | BOX, Muffler Top                           |     |                      |                                                                                                              |
| 63    | 192445GS  | SCREW, 10-32 x 5/8                         |     |                      |                                                                                                              |
| 64    |           | * SCREW, Phillips<br>Head, 4-40 x 0.19     |     |                      | * - Items without part numbers<br>are common fasteners and are<br>available at your local hardware<br>store. |
| 65    |           | * WASHER, Lock, #4                         |     |                      | * - Items without part numbers<br>are common fasteners and are<br>available at your local hardware<br>store. |
| 66    | 186205GS  | SWITCH, Oil Temp                           |     |                      |                                                                                                              |
| 67    | 194699GS  | PLATE, Switch Oil<br>Temp                  |     |                      |                                                                                                              |
| 68    | 186790CGS | WIRE                                       |     |                      |                                                                                                              |
| 70    | 205397GS  | DECAL, Requirements,<br>Fuel               |     |                      |                                                                                                              |
| 900   |           | ** ENGINE                                  |     |                      | ** Contact Engine Manufacturer                                                                               |
|       | 199327GS  | MANUAL, Installation                       |     | (Not<br>Illustrated) |                                                                                                              |
|       | 194689GS  | MANUAL, Operator's                         |     | (Not<br>Illustrated) |                                                                                                              |
|       | 279551TRI | MANUAL, Engine                             |     | (Not<br>Illustrated) |                                                                                                              |
|       | 196195GS  | KIT, Manual ACC                            |     | (Not<br>Illustrated) |                                                                                                              |
|       | 198811GS  | PAINT, Touchup,<br>Metallic Silver, 1/2 oz |     | (Not<br>Illustrated) |                                                                                                              |
|       | 841856    | FILTER, A/C Cartridge                      |     | (Not<br>Illustrated) |                                                                                                              |
|       | 692520    | FILTER, Pre-Cleaner                        |     | (Not<br>Illustrated) |                                                                                                              |
|       | 842921    | FILTER, Oil                                |     | (Not<br>Illustrated) |                                                                                                              |
|       | B3518GS   | CAP, Funnel Oil Bottle                     |     | (Not<br>Illustrated) |                                                                                                              |