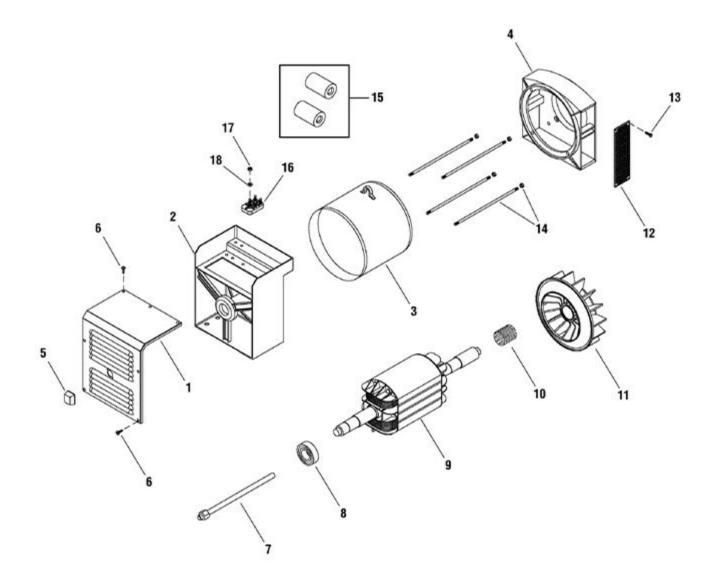

| Part #   | Description                                                                                                                                                                              | Qty Context Note                                                                                                                                                                                                                                                                                                                                                                                                                                                                                                                                                                                                                                                                                                                                                                                  | Foot Note                                                                                                                                                                                                                                                                                                                                                                                                                                                                                                                                                                                                                                                                                                                                                                                                               |
|----------|------------------------------------------------------------------------------------------------------------------------------------------------------------------------------------------|---------------------------------------------------------------------------------------------------------------------------------------------------------------------------------------------------------------------------------------------------------------------------------------------------------------------------------------------------------------------------------------------------------------------------------------------------------------------------------------------------------------------------------------------------------------------------------------------------------------------------------------------------------------------------------------------------------------------------------------------------------------------------------------------------|-------------------------------------------------------------------------------------------------------------------------------------------------------------------------------------------------------------------------------------------------------------------------------------------------------------------------------------------------------------------------------------------------------------------------------------------------------------------------------------------------------------------------------------------------------------------------------------------------------------------------------------------------------------------------------------------------------------------------------------------------------------------------------------------------------------------------|
| 199339GS | BOX, Terminal Lid                                                                                                                                                                        |                                                                                                                                                                                                                                                                                                                                                                                                                                                                                                                                                                                                                                                                                                                                                                                                   |                                                                                                                                                                                                                                                                                                                                                                                                                                                                                                                                                                                                                                                                                                                                                                                                                         |
| 199340GS | CARRIER, Bearing                                                                                                                                                                         |                                                                                                                                                                                                                                                                                                                                                                                                                                                                                                                                                                                                                                                                                                                                                                                                   |                                                                                                                                                                                                                                                                                                                                                                                                                                                                                                                                                                                                                                                                                                                                                                                                                         |
| 199351GS | STATOR                                                                                                                                                                                   |                                                                                                                                                                                                                                                                                                                                                                                                                                                                                                                                                                                                                                                                                                                                                                                                   |                                                                                                                                                                                                                                                                                                                                                                                                                                                                                                                                                                                                                                                                                                                                                                                                                         |
| 199349GS | ADAPTER, Engine                                                                                                                                                                          |                                                                                                                                                                                                                                                                                                                                                                                                                                                                                                                                                                                                                                                                                                                                                                                                   |                                                                                                                                                                                                                                                                                                                                                                                                                                                                                                                                                                                                                                                                                                                                                                                                                         |
| 199338GS | PLUG, Hole                                                                                                                                                                               |                                                                                                                                                                                                                                                                                                                                                                                                                                                                                                                                                                                                                                                                                                                                                                                                   |                                                                                                                                                                                                                                                                                                                                                                                                                                                                                                                                                                                                                                                                                                                                                                                                                         |
|          | * CAPSCREW, Hex<br>Head, M5 x 10mm                                                                                                                                                       |                                                                                                                                                                                                                                                                                                                                                                                                                                                                                                                                                                                                                                                                                                                                                                                                   | * - Items without part numbers are common fasteners and are available at your local hardware store.                                                                                                                                                                                                                                                                                                                                                                                                                                                                                                                                                                                                                                                                                                                     |
| 199341GS | BOLT                                                                                                                                                                                     |                                                                                                                                                                                                                                                                                                                                                                                                                                                                                                                                                                                                                                                                                                                                                                                                   |                                                                                                                                                                                                                                                                                                                                                                                                                                                                                                                                                                                                                                                                                                                                                                                                                         |
| 199342GS | BEARING                                                                                                                                                                                  |                                                                                                                                                                                                                                                                                                                                                                                                                                                                                                                                                                                                                                                                                                                                                                                                   |                                                                                                                                                                                                                                                                                                                                                                                                                                                                                                                                                                                                                                                                                                                                                                                                                         |
| 199343GS | ROTOR                                                                                                                                                                                    |                                                                                                                                                                                                                                                                                                                                                                                                                                                                                                                                                                                                                                                                                                                                                                                                   |                                                                                                                                                                                                                                                                                                                                                                                                                                                                                                                                                                                                                                                                                                                                                                                                                         |
| 199344GS | RING, Fixing                                                                                                                                                                             |                                                                                                                                                                                                                                                                                                                                                                                                                                                                                                                                                                                                                                                                                                                                                                                                   |                                                                                                                                                                                                                                                                                                                                                                                                                                                                                                                                                                                                                                                                                                                                                                                                                         |
| 199345GS | FAN                                                                                                                                                                                      |                                                                                                                                                                                                                                                                                                                                                                                                                                                                                                                                                                                                                                                                                                                                                                                                   |                                                                                                                                                                                                                                                                                                                                                                                                                                                                                                                                                                                                                                                                                                                                                                                                                         |
| 199350GS | SCREEN                                                                                                                                                                                   |                                                                                                                                                                                                                                                                                                                                                                                                                                                                                                                                                                                                                                                                                                                                                                                                   |                                                                                                                                                                                                                                                                                                                                                                                                                                                                                                                                                                                                                                                                                                                                                                                                                         |
|          | * SCREW, Phillips<br>Head, M5 - 0.8 x 20                                                                                                                                                 |                                                                                                                                                                                                                                                                                                                                                                                                                                                                                                                                                                                                                                                                                                                                                                                                   | * - Items without part numbers are common<br>fasteners and are available at your local<br>hardware store.                                                                                                                                                                                                                                                                                                                                                                                                                                                                                                                                                                                                                                                                                                               |
| 199348GS | BOLT                                                                                                                                                                                     |                                                                                                                                                                                                                                                                                                                                                                                                                                                                                                                                                                                                                                                                                                                                                                                                   |                                                                                                                                                                                                                                                                                                                                                                                                                                                                                                                                                                                                                                                                                                                                                                                                                         |
| 199347GS | CAPACITOR                                                                                                                                                                                |                                                                                                                                                                                                                                                                                                                                                                                                                                                                                                                                                                                                                                                                                                                                                                                                   |                                                                                                                                                                                                                                                                                                                                                                                                                                                                                                                                                                                                                                                                                                                                                                                                                         |
| 199346GS | BOARD, Terminal                                                                                                                                                                          |                                                                                                                                                                                                                                                                                                                                                                                                                                                                                                                                                                                                                                                                                                                                                                                                   |                                                                                                                                                                                                                                                                                                                                                                                                                                                                                                                                                                                                                                                                                                                                                                                                                         |
| 199352GS | NUT                                                                                                                                                                                      |                                                                                                                                                                                                                                                                                                                                                                                                                                                                                                                                                                                                                                                                                                                                                                                                   |                                                                                                                                                                                                                                                                                                                                                                                                                                                                                                                                                                                                                                                                                                                                                                                                                         |
| 199353GS | WASHER, Flat                                                                                                                                                                             |                                                                                                                                                                                                                                                                                                                                                                                                                                                                                                                                                                                                                                                                                                                                                                                                   |                                                                                                                                                                                                                                                                                                                                                                                                                                                                                                                                                                                                                                                                                                                                                                                                                         |
|          | 199339GS<br>199340GS<br>199351GS<br>199349GS<br>199338GS<br><br>199341GS<br>199342GS<br>199343GS<br>199344GS<br>199345GS<br>199350GS<br><br>199348GS<br>199347GS<br>199346GS<br>199346GS | 199339GS       BOX, Terminal Lid         199340GS       CARRIER, Bearing         199351GS       STATOR         199349GS       ADAPTER, Engine         199338GS       PLUG, Hole          *CAPSCREW, Hex         199341GS       BOLT         199342GS       BEARING         199343GS       ROTOR         199344GS       RING, Fixing         199345GS       FAN         199350GS       SCREEN         199344GS       BOLT         199344GS       BING, Fixing         199345GS       FAN         199345GS       SCREEN         199344GS       BOLT         199345GS       FAN         199345GS       SCREEN         199345GS       BOLT         199345GS       SCREW, Phillips         Head, M5 - 0.8 x 20       BOARD, Terminal         199346GS       BOARD, Terminal         199346GS       NUT | 199339GS       BOX, Terminal Lid         199340GS       CARRIER, Bearing         199351GS       STATOR         199349GS       ADAPTER, Engine         199338GS       PLUG, Hole          * CAPSCREW, Hex<br>Head, M5 x 10mm         199341GS       BOLT         199342GS       BEARING         199343GS       ROTOR         199344GS       RING, Fixing         199345GS       FAN         199345GS       SCREEN          * SCREW, Phillips<br>Head, M5 - 0.8 x 20         199344GS       BOLT         199345GS       FAN         199345GS       BOLT         199345GS       SCREEN          * SCREW, Phillips<br>Head, M5 - 0.8 x 20         199344GS       BOLT         199345GS       BOLT         199345GS       BOLT         199345GS       BOLT         199346GS       BOARD, Terminal         199352GS       NUT |