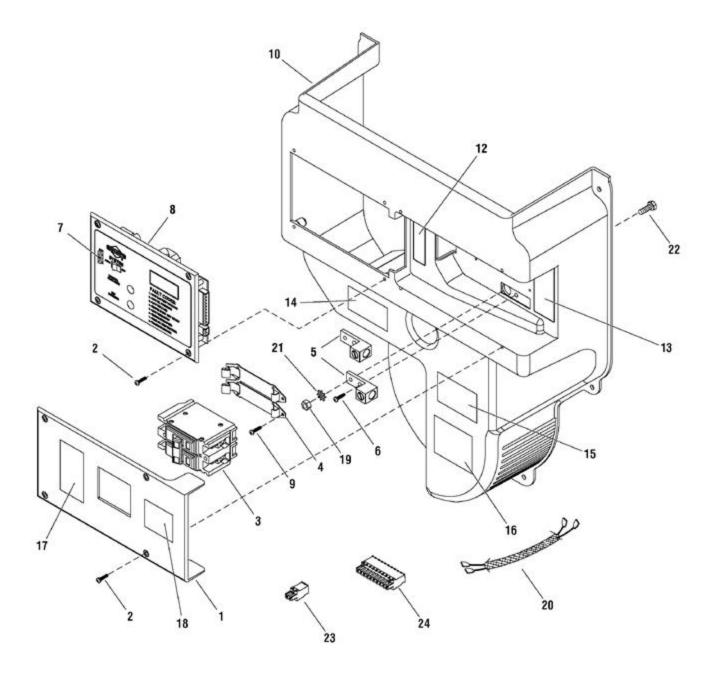

| Ref # |          | Description                             | Qty | Context Note         | Foot Note                                                                                                                       |
|-------|----------|-----------------------------------------|-----|----------------------|---------------------------------------------------------------------------------------------------------------------------------|
| 1     | 198911GS | COVER                                   |     |                      |                                                                                                                                 |
| 2     | B3311GS  | SCREW, Plastite, 10 x 5/8               |     |                      |                                                                                                                                 |
| 3     | 311317GS | BREAKER, Circuit 70A,<br>2P             |     |                      |                                                                                                                                 |
| 4     | 192770GS | BRACKET, Mounting<br>Breaker            |     |                      |                                                                                                                                 |
| 5     | 199011GS | LUG, Ground Connect                     |     |                      |                                                                                                                                 |
| 6     | 191991GS | BOLT, Plastite, 1/4-10 x<br>1           |     |                      |                                                                                                                                 |
| 7     | 198573GS | FUSE, Auto Type, 15<br>Amp              |     |                      |                                                                                                                                 |
| 8     | 311353GS | PANEL, Control                          |     |                      |                                                                                                                                 |
| 9     | 197492GS | Screw, PT, M4 - 1.79 x<br>16.0          |     |                      |                                                                                                                                 |
| 10    | 198910GS | DUCT                                    |     |                      |                                                                                                                                 |
| 12    | 198549GS | DECAL, Terminal Block                   |     |                      |                                                                                                                                 |
| 13    | 198550GS | DECAL, Ground,<br>Neutral               |     |                      |                                                                                                                                 |
| 14    | 205393GS | DECAL, Warning,<br>Outdoor Install      |     |                      |                                                                                                                                 |
| 15    | 193297GS | DECAL, Caution,<br>Standby              |     |                      |                                                                                                                                 |
| 16    | 205392GS | DECAL, Warning, Auto<br>Start           |     |                      |                                                                                                                                 |
| 17    | 205394GS | DECAL, Caution,<br>Electric Shock       |     |                      |                                                                                                                                 |
| 18    | 205395GS | DECAL, Warning Shock                    |     |                      |                                                                                                                                 |
| 19    |          | * NUT, 1/4 - 20                         |     |                      | <ul> <li>* - Items without part numbers are common<br/>fasteners and are available at your local<br/>hardware store.</li> </ul> |
| 20    | 198517GS | HARNESS, Wiring                         |     |                      |                                                                                                                                 |
| 21    |          | * WASHER, Shakeproof,<br>Ext. M6 1/4    |     |                      | * - Items without part numbers are common<br>fasteners and are available at your local<br>hardware store.                       |
| 22    |          | * CAPSCREW, Hex<br>Head, 1/4 - 20 x 3/4 |     |                      | * - Items without part numbers are common fasteners and are available at your local hardware store.                             |
| 23    | 198515GS | CONNECTOR,<br>Terminal, 2 Pin           |     |                      |                                                                                                                                 |
| 24    | 198516GS | CONNECTOR,<br>Terminal, 10 Pin          |     |                      |                                                                                                                                 |
|       | 194825GS | HARNESS, Wiring                         |     | (Not<br>Illustrated) |                                                                                                                                 |