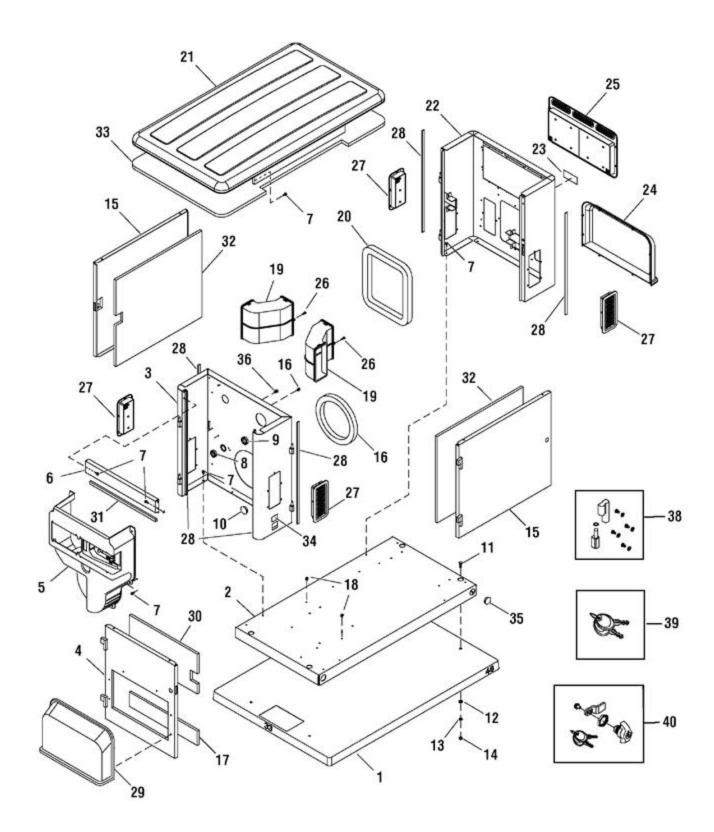

| Ref# | Part #    | Description                                  | Qty Context Note | Foot Note                                                                                                 |
|------|-----------|----------------------------------------------|------------------|-----------------------------------------------------------------------------------------------------------|
| 1    | 197275GS  | PAD, Mounting                                |                  |                                                                                                           |
| 2    | T203030GS | BASE, Mounting                               |                  |                                                                                                           |
| 3    | 198915GS  | BULKHEAD<br>ASSEMBLY, Engine                 |                  |                                                                                                           |
|      |           | BULKHEAD, Engine<br>End                      |                  |                                                                                                           |
|      |           | DECAL, Fuel Inlet                            |                  |                                                                                                           |
|      |           | SEAL, Foam                                   |                  |                                                                                                           |
|      |           | SEAL, Foam Engine<br>Air                     |                  |                                                                                                           |
|      |           | BUSHING, 1-1/2                               |                  |                                                                                                           |
|      |           | BUSHING, 1-3/8                               |                  |                                                                                                           |
|      |           | PLUG, Dome 1-1/2                             |                  |                                                                                                           |
|      |           | PIN, Hinges With<br>Hardware                 |                  |                                                                                                           |
| 4    | 198891GS  | DOOR ASSEMBLY,<br>Engine                     |                  |                                                                                                           |
|      |           | DOOR, Engine End                             |                  |                                                                                                           |
|      |           | INSULATION                                   |                  |                                                                                                           |
|      |           | HINGES                                       |                  |                                                                                                           |
| 5    | 198910GS  | DUCT ASSEMBLY,<br>Engine Air                 |                  |                                                                                                           |
|      |           | DECAL                                        |                  |                                                                                                           |
|      |           | LUG                                          |                  |                                                                                                           |
|      |           | BRACKET                                      |                  |                                                                                                           |
| 6    | 198917GS  | SUPPORT RAIL<br>ASSEMBLY                     |                  |                                                                                                           |
|      |           | SUPPORT, Rail                                |                  |                                                                                                           |
|      |           | SEAL, Foam                                   |                  |                                                                                                           |
|      |           | DECAL                                        |                  |                                                                                                           |
| 7    | B4300GS   | SCREW, Hex Head,<br>Trilobular, 1/4-20 x 1/2 |                  |                                                                                                           |
| 8    | 186173GS  | BUSHING, Snap,<br>1-3/8"                     |                  |                                                                                                           |
| 9    | 197493GS  | BUSHING, Snap,<br>1-1/2"                     |                  |                                                                                                           |
| 10   | 198461GS  | PLUG, Dome, 1-1/2"                           |                  |                                                                                                           |
| 11   |           | * CAPSCREW, Hex<br>Head, 3/8 - 16 x 1        |                  | * - Items without part numbers are<br>common fasteners and are available<br>at your local hardware store. |
| 12   |           | * WASHER, Flat, 3/8 -<br>M10                 |                  | * - Items without part numbers are common fasteners and are available                                     |

| Ref# | Part #   | Description                         | Qty Context Note | Foot Note                                                                                                                                                                                                  |
|------|----------|-------------------------------------|------------------|------------------------------------------------------------------------------------------------------------------------------------------------------------------------------------------------------------|
| 13   |          | * WASHER, Lock 3/8                  |                  | <ul> <li>at your local hardware store.</li> <li>* - Items without part numbers are common fasteners and are available at your local hardware store.</li> <li>* - Items without part numbers are</li> </ul> |
| 14   |          | * NUT, 3/8-16                       |                  | common fasteners and are available<br>at your local hardware store.                                                                                                                                        |
| 15   | 198892GS | DOOR ASSEMBLY                       |                  |                                                                                                                                                                                                            |
|      |          | DOOR                                |                  |                                                                                                                                                                                                            |
|      |          | INSULATION                          |                  |                                                                                                                                                                                                            |
|      |          | HINGES                              |                  |                                                                                                                                                                                                            |
|      |          | DECAL                               |                  |                                                                                                                                                                                                            |
| 16   | 199629GS | SEAL, Foam                          |                  |                                                                                                                                                                                                            |
| 17   | 203303GS | INSULATION, Engine<br>Door, Bottom  |                  |                                                                                                                                                                                                            |
| 18   | 195733GS | MOUNT, Tie Wrap                     |                  |                                                                                                                                                                                                            |
| 19   | 195935GS | DUCT                                |                  |                                                                                                                                                                                                            |
| 20   | 194820GS | SEAL, Foam, Alt Inlet               |                  |                                                                                                                                                                                                            |
| 21   | 198893GS | ROOF ASSEMLBY                       |                  |                                                                                                                                                                                                            |
|      |          | WELDMENT                            |                  |                                                                                                                                                                                                            |
|      |          | INSULATION                          |                  |                                                                                                                                                                                                            |
| 22   | 198916GS | BULKHEAD<br>ASSEMBLY,<br>Alternator |                  |                                                                                                                                                                                                            |
|      |          | DECAL, Caution Hot<br>Muffler       |                  |                                                                                                                                                                                                            |
|      |          | SEAL, Foam                          |                  |                                                                                                                                                                                                            |
|      |          | SEAL, Foam                          |                  |                                                                                                                                                                                                            |
|      |          | PIN                                 |                  |                                                                                                                                                                                                            |
|      |          | BRACKET, Muffler                    |                  |                                                                                                                                                                                                            |
| 23   | 200409GS | DECAL, Caution Hot<br>Muffler       |                  |                                                                                                                                                                                                            |
| 24   | 194679GS | COVER, Air Intake<br>Alternator     |                  |                                                                                                                                                                                                            |
| 25   | 198926GS | VENT ASSEMBLY,<br>Exhaust           |                  |                                                                                                                                                                                                            |
| 26   | B1797GS  | Clip                                |                  |                                                                                                                                                                                                            |
| 27   | 198927GS | VENT ASSEMBLY,<br>Alternator        |                  |                                                                                                                                                                                                            |
| 28   | 198888GS | SEAL, Foam                          |                  |                                                                                                                                                                                                            |
| 29   | 194694GS | COVER, Air Intake<br>Engine         |                  |                                                                                                                                                                                                            |

| Ref# | Part #   | Description                     | Qty Context Note |
|------|----------|---------------------------------|------------------|
| 30   | 203302GS | INSULATION, Engine<br>Door, Top |                  |
| 31   | 197312GS | SEAL, Foam                      |                  |
| 32   | 196397GS | INSULATION,<br>Front/Rear Door  |                  |
| 33   | 195597GS | INSULATION, Roof                |                  |
| 34   | 186643GS | DECAL                           |                  |
| 35   | 198460GS | PLUG, Dome                      |                  |
| 36   | 192940GS | RETAINER, Hose                  |                  |
| 38   | 198890GS | HINGE                           |                  |
| 39   | 194828GS | KEY, Latch                      |                  |
| 40   | 204700GS | LATCH                           |                  |