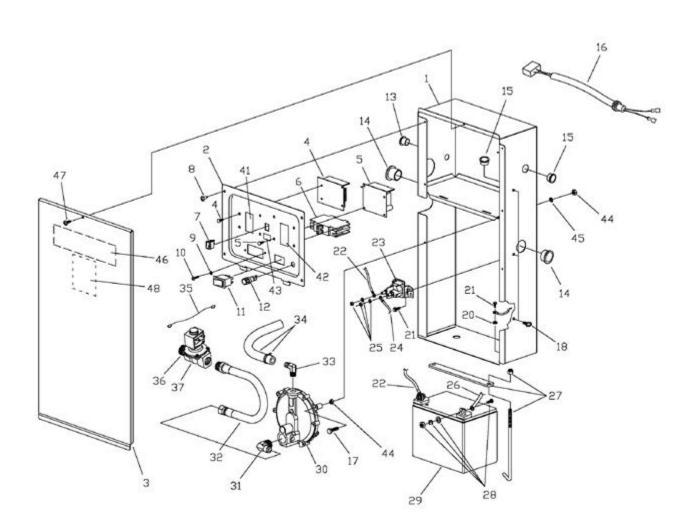

| Ref# | Part #    | Description                           | <b>Context Note</b> | Foot Note                                                                                          |
|------|-----------|---------------------------------------|---------------------|----------------------------------------------------------------------------------------------------|
| 1    | 195229GS  | PANEL, Control                        |                     |                                                                                                    |
| 2    | 199334GS  | PANEL, Control                        |                     |                                                                                                    |
| 3    | 198990GS  | PANEL, Side                           |                     |                                                                                                    |
| 4    | 195004GS  | BOARD, Circuit                        |                     |                                                                                                    |
|      | 186413GS  | STANDOFF                              |                     |                                                                                                    |
| 5    | 195003GS  | BOARD, Battery<br>Charge              |                     |                                                                                                    |
|      | 186413GS  | STANDOFF                              |                     |                                                                                                    |
| 6    | 190818EGS | BREAKER, Circuit, 30A                 |                     |                                                                                                    |
| 7    | 87799GS   | SWITCH, ON/OFF                        |                     |                                                                                                    |
| 8    |           | *SCREW, #10 x 5.8                     |                     | *Items without part numbers are<br>common fasteners and are available at<br>local hardware stores. |
| 9    |           | *WASHER,<br>Shakeproof, #6            |                     | *Items without part numbers are<br>common fasteners and are available at<br>local hardware stores. |
| 10   |           | *SCREW, Phillips<br>Head, #6-32 x 3/8 |                     | *Items without part numbers are<br>common fasteners and are available at<br>local hardware stores. |
| 11   | 193423GS  | SWITCH                                |                     |                                                                                                    |
| 12   | 195006GS  | HOLDER, Fuse                          |                     |                                                                                                    |
| 13   | 192455GS  | BUSHING, Snap                         |                     |                                                                                                    |
| 14   | 186173GS  | BUSHING, Snap                         |                     |                                                                                                    |
| 15   | 186582GS  | BUSHING, Snap                         |                     |                                                                                                    |
| 16   | 195007GS  | HARNESS, WIRING                       |                     |                                                                                                    |
| 17   |           | *CAPSCREW, Hex<br>Head, M6-1 x 30     |                     | *Items without part numbers are common fasteners and are available at local hardware stores.       |
| 18   | 195009GS  | KIT, Retainer Clips                   |                     |                                                                                                    |
| 20   |           | *WASHER,<br>Shakeproof Ext.<br>M6-1/4 |                     | *Items without part numbers are<br>common fasteners and are available at<br>local hardware stores. |
| 21   |           | *BOLT, Swage, 1/4-20 x 1/2            |                     | *Items without part numbers are<br>common fasteners and are available at<br>local hardware stores. |
| 22   | 193171GS  | WIRE                                  |                     |                                                                                                    |
| 23   | 691656    | CONTACTOR, Starter                    |                     |                                                                                                    |
| 24   | 194659GS  | WIRE                                  |                     |                                                                                                    |
| 25   | 194251GS  | KIT, Hardware                         |                     |                                                                                                    |
| 26   | 188573AGS | WIRE                                  |                     |                                                                                                    |

| Ref# | Part #    | Description                        | <b>Context Note</b> | Foot Note                                                                                          |
|------|-----------|------------------------------------|---------------------|----------------------------------------------------------------------------------------------------|
| 27   | 199844GS  | KIT, Hardware,<br>Battery          |                     |                                                                                                    |
| 28   | 193347GS  | KIT, Hardware,<br>Battery Terminal |                     |                                                                                                    |
| 29   | 188443GS  | BATTERY                            |                     |                                                                                                    |
| 30   | 193291GS  | REGULATOR,<br>NG/LPG               |                     |                                                                                                    |
| 31   | 186151GS  | FITTING                            |                     |                                                                                                    |
| 32   | 186148GS  | HOSE, Flex, NG/LPG                 |                     |                                                                                                    |
| 33   | 186150GS  | FITTING                            |                     |                                                                                                    |
| 34   | 195005GS  | HOSE, NG/LPG                       |                     |                                                                                                    |
| 35   | 193537CGS | WIRE                               |                     |                                                                                                    |
| 36   | 192449GS  | FITTING                            |                     |                                                                                                    |
| 37   | 194683GS  | SOLENOID, Gas Fuel                 |                     |                                                                                                    |
| 41   | 186645GS  | DECAL                              |                     |                                                                                                    |
| 42   | 195306GS  | DECAL                              |                     |                                                                                                    |
| 43   | B4986AGS  | DECAL                              |                     |                                                                                                    |
| 44   |           | *NUT, M6-10                        |                     | *Items without part numbers are<br>common fasteners and are available at<br>local hardware stores. |
| 45   |           | *WASHER, Lock, 1/4                 |                     | *Items without part numbers are<br>common fasteners and are available at<br>local hardware stores. |
| 46   | 186641GS  | DECAL                              |                     |                                                                                                    |
| 47   |           | *SCREW, 10 x 32 x 1                |                     | *Items without part numbers are<br>common fasteners and are available at<br>local hardware stores. |
| 48   | 205397GS  | DECAL,<br>Requirements, Fuel       |                     |                                                                                                    |