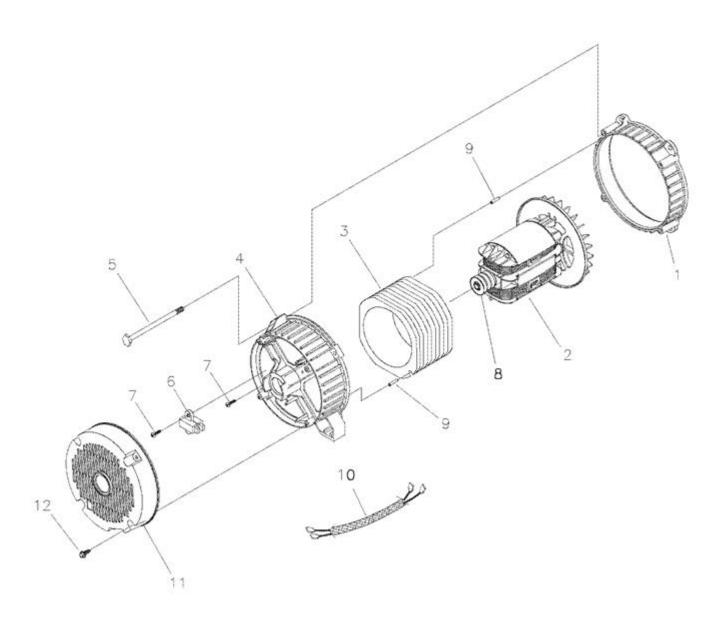

| Ref# | Part #   | Description                     | <b>Context Note Foot Note</b> |
|------|----------|---------------------------------|-------------------------------|
| 1    | 186059GS | ADAPTER, Mounting, Alternator   |                               |
| 2    | 195430GS | ROTOR                           |                               |
| 3    | 207354GS | STATOR                          |                               |
| 4    | 193336GS | RBC, (with O-Ring p/n 189197GS) |                               |
| 5    | 86308KGS | HHCS, M6 - 1.0 x 140 SEMS       |                               |
| 6    | 66386GS  | ASSY, Holder, Brush             |                               |
| 7    | 66849GS  | TAPTITE, M5 - 0.8 x 16          |                               |
| 8    | 65791GS  | BEARING                         |                               |
| 9    | 81917GS  | PIN, Roll, 4mm x 10             |                               |
| 10   | 193472GS | HARNESS, Volt Reg/Brush         |                               |
| 11   | 192906GS | COVER, Bearing                  |                               |
| 12   | 74908GS  | TAPTITE, M58 x 10               |                               |