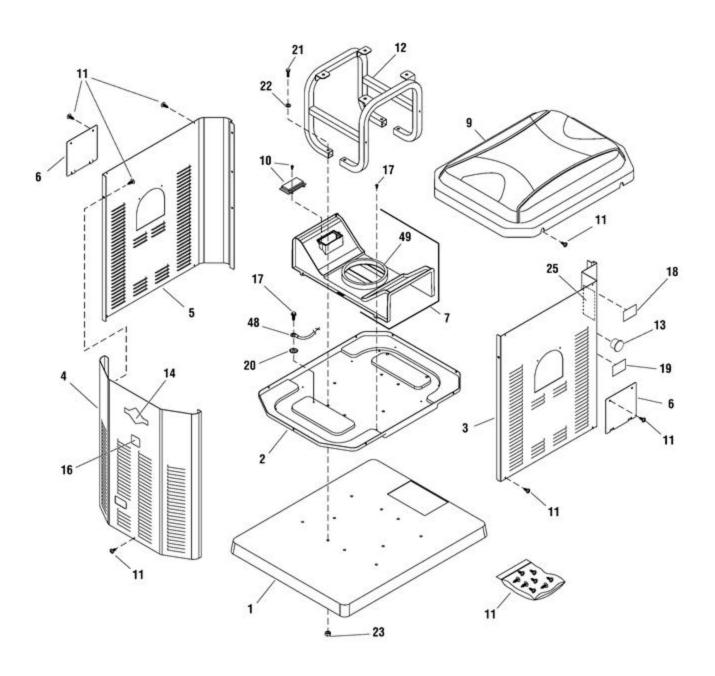

| Ref # | Part #    | Description                           | <b>Context Note</b>    | Foot Note                                                                                          |
|-------|-----------|---------------------------------------|------------------------|----------------------------------------------------------------------------------------------------|
| 1     | 192441AGS | PAD, Mounting                         |                        |                                                                                                    |
| 2     | U191852GS | BASE                                  |                        |                                                                                                    |
| 3     | 198989GS  | PANEL, Side                           |                        |                                                                                                    |
| 4     | 199333GS  | PANEL, End                            |                        |                                                                                                    |
| 5     | 199335GS  | PANEL, Side                           |                        |                                                                                                    |
| 6     | U208787GS | COVER, Oil Drain                      |                        |                                                                                                    |
| 7     | 195228GS  | DUCT                                  | (Includes Ref. No. 49) |                                                                                                    |
| 9     | 199009GS  | ROOF                                  |                        |                                                                                                    |
| 10    | 194993GS  | KIT, Board Circuit<br>AVR             |                        |                                                                                                    |
| 11    | 194991GS  | KIT, Hardware,<br>Enclosure           |                        |                                                                                                    |
| 12    | B191860GS | CRADLE                                |                        |                                                                                                    |
| 13    | 185976GS  | PLUG, Hole                            |                        |                                                                                                    |
| 14    | 199296GS  | DECAL                                 |                        |                                                                                                    |
| 16    | 200409GS  | DECAL                                 |                        |                                                                                                    |
| 17    |           | *BOLT, Swage, 1/4-20 x 1/2            |                        | *Items without part numbers are<br>common fasteners and are available at<br>local hardware stores. |
| 18    | 195642GS  | DECAL                                 |                        |                                                                                                    |
| 19    | 186643GS  | DECAL                                 |                        |                                                                                                    |
| 20    |           | *WASHER,<br>Shakeproof Ext.<br>M6-1/4 |                        | *Items without part numbers are<br>common fasteners and are available at<br>local hardware stores. |
| 21    |           | *CAPSCREW, Hex<br>Head, 5/16-18 x 2   |                        | *Items without part numbers are<br>common fasteners and are available at<br>local hardware stores. |
| 22    |           | *WASHER, Flat, 5/16-M8                |                        | *Items without part numbers are<br>common fasteners and are available at<br>local hardware stores. |
| 23    |           | *NUT, Flange<br>Serrated, 5/16-18     |                        | *Items without part numbers are<br>common fasteners and are available at<br>local hardware stores. |
| 25    | 206824GS  | DECAL                                 |                        |                                                                                                    |
| 48    | 195496GS  | WIRE                                  |                        |                                                                                                    |
| 49    | 193061GS  | SEAL, Foam                            |                        |                                                                                                    |