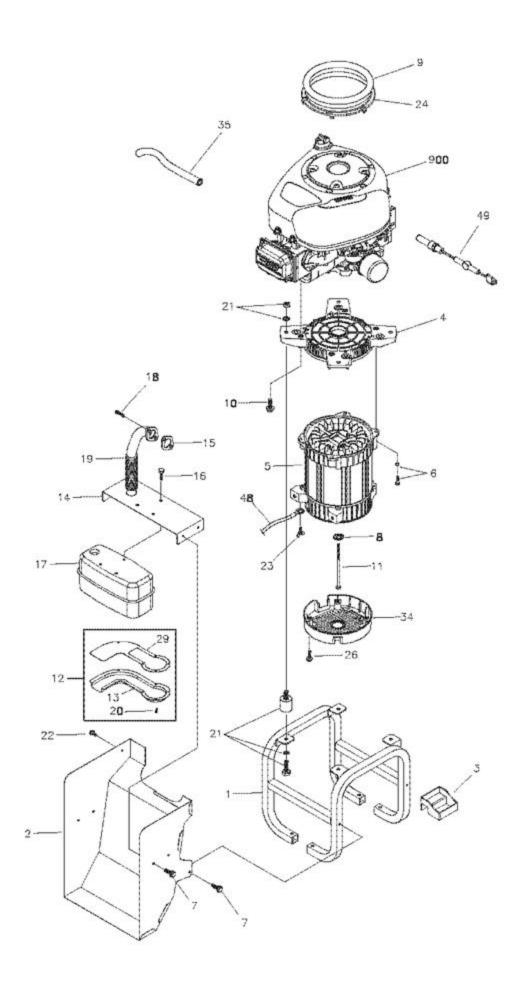

| Ref# | Part #     | Description                               | <b>Context Note</b>                                                                                       | Foot Note |
|------|------------|-------------------------------------------|-----------------------------------------------------------------------------------------------------------|-----------|
| 1    | B191860GS  | WELDMENT, Cradle                          |                                                                                                           |           |
| 2    | 194568GS   | ASSY, Duct, Air Muffler                   |                                                                                                           |           |
| 3    | 193536GS   | TRAY, Oil Drain                           |                                                                                                           |           |
| 4    | 191793GS   | ADAPTER, Engine                           |                                                                                                           |           |
| 5    | NSP        | ASSY, Alternator (see page 4)             |                                                                                                           |           |
| 6    | 194728GS   | KIT, Hardware Mounting<br>Adapter         |                                                                                                           |           |
| 7    | *          | BOLT, Swage, 1/4 - 20 x 1/2               | * - Items without part numbers are<br>common fasteners and are available at<br>your local hardware store. |           |
| 8    | 96796GS    | WASHER, 8.4 x 22.2 x 3                    |                                                                                                           |           |
| 9    | 193012GS   | SEAL, Engine Air Intake                   |                                                                                                           |           |
| 10   | 75246GS    | SCREW, 3/8 - 16 x 1-1/4<br>Taptite        |                                                                                                           |           |
| 11   | 187365HGS  | HHCS, 5/16-24 x 9.84                      |                                                                                                           |           |
| 12   | 194990GS   | KIT, Deflector Muffler<br>Assy w/Hardware |                                                                                                           |           |
| 13   | 193605GS   | ASSY, Deflector Muffler                   |                                                                                                           |           |
| 14   | 206856GS   | BRACKET, Muffler                          |                                                                                                           |           |
| 15   | 692236     | GASKET                                    |                                                                                                           |           |
| 16   | 83512GS    | SCREW, M8 1.25 x 15,<br>Taptite           |                                                                                                           |           |
| 17   | 207059GS   | MUFFLER                                   |                                                                                                           |           |
| 18   | 698941     | SCREW, Socket Head<br>Cap                 |                                                                                                           |           |
| 19   | 194159GS   | PIPE, Exhaust                             |                                                                                                           |           |
| 20   | 195008GS   | KIT, Muffler Hardware                     |                                                                                                           |           |
| 21   | 194209GS   | KIT, Vibration Mount                      |                                                                                                           |           |
| 22   | 192940GS   | CLIP, Retainer Fuel Hose                  |                                                                                                           |           |
| 23   | 86494GS    | SCREW, Wing, M6 - 1.0 x 16                |                                                                                                           |           |
| 24   | 192853GS   | COLLAR, Inlet Air                         |                                                                                                           |           |
| 26   | 74908GS    | SCREW, M58 x 10<br>Taptite                |                                                                                                           |           |
| 34   | 192906GS   | COVER, Bearing                            |                                                                                                           |           |
| 35   | 1723165SM  | HOSE, Oil Drain                           |                                                                                                           |           |
| 48   | 15253621GS | WIRE, Ground                              |                                                                                                           |           |
| 49   | 1916       | WARMER, Oil                               |                                                                                                           |           |
| 900  | §          | ENGINE                                    | § - Contact Engine Manufacturer                                                                           |           |
|      | 207539GS   | MANUAL, Operator's                        | Parts Not Illustrated                                                                                     |           |