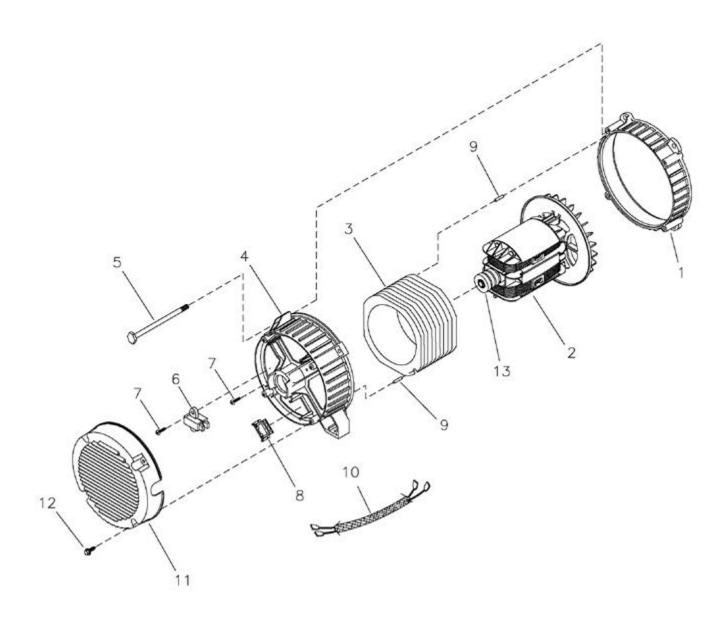

| Ref# | Part #    | Description         | <b>Context Note Foot Note</b> |
|------|-----------|---------------------|-------------------------------|
| 1    | 209599GS  | ADAPTER, Alternator |                               |
| 2    | 195430GS  | ROTOR               |                               |
| 3    | 193091AGS | STATOR              |                               |
| 4    | 193336GS  | CARRIER, Bearing    |                               |
| 5    | 86308BGS  | SCREW               |                               |
| 6    | 66386GS   | BRUSH ASSEMBLY      |                               |
| 7    | 66849GS   | TAPTITE             |                               |
| 8    | 22694GS   | CONNECTOR           |                               |
| 9    | 81917GS   | PIN                 |                               |
| 10   | 193472GS  | HARNESS, Wiring     |                               |
| 11   | 192906GS  | COVER, Rear Bearing |                               |
| 12   | 74908GS   | TAPTITE             |                               |
| 13   | 65791GS   | <b>BEARING</b>      |                               |