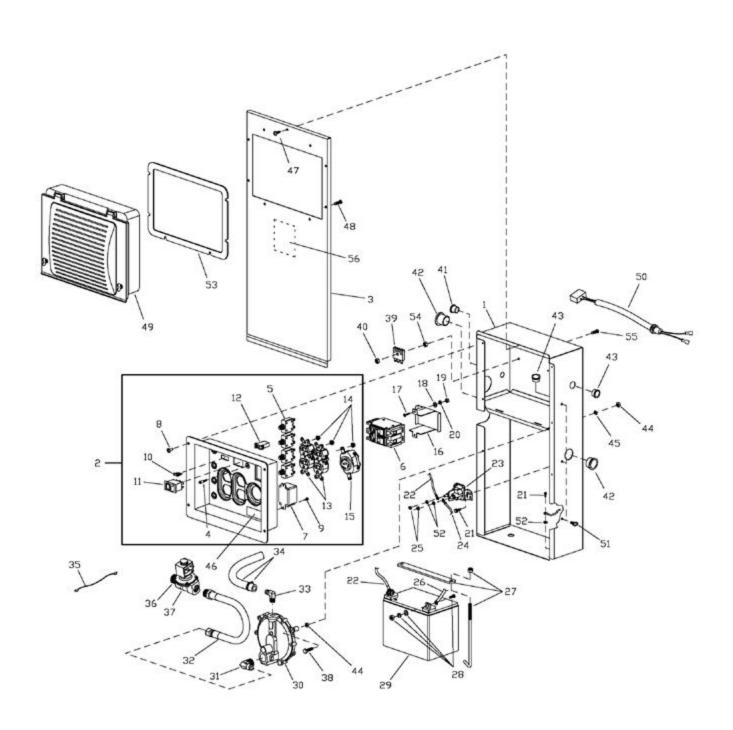

| Ref# | Part #    | Description                            | <b>Context Note</b> | Foot Note                                                                                                 |
|------|-----------|----------------------------------------|---------------------|-----------------------------------------------------------------------------------------------------------|
| 1    | 195229GS  | PANEL, Control                         |                     |                                                                                                           |
| 2    | 199925GS  | PANEL, Control                         |                     |                                                                                                           |
| 3    | 203441GS  | PANEL, Back                            |                     |                                                                                                           |
| 4    | 200384GS  | LAMP, LED                              |                     |                                                                                                           |
| 5    | 75207GS   | BREAKER, Circuit, 20A                  |                     |                                                                                                           |
| 6    | 192828DGS | BREAKER, Circuit, 30A                  |                     |                                                                                                           |
| 7    | 200641GS  | RELAY                                  |                     |                                                                                                           |
| 8    |           | * SCREW, #10-32 x 5.8                  |                     | * - Items without part numbers are<br>common fasteners and are available at<br>your local hardware store. |
| 9    | 200245GS  | SCREW, M3.5-1.57 x<br>8.0              |                     |                                                                                                           |
| 10   | 198573GS  | FUSE                                   |                     |                                                                                                           |
| 11   | 195218GS  | SWITCH, ON/OFF/ON                      |                     |                                                                                                           |
| 12   | 200367GS  | HOLDER, Fuse                           |                     |                                                                                                           |
| 13   | 68759GS   | OUTLET, 120, 20A                       |                     |                                                                                                           |
| 14   | 189165GS  | PALNUT, 5/32                           |                     |                                                                                                           |
| 15   | 43437GS   | OUTLET, 120/240V<br>TL30A              |                     |                                                                                                           |
| 16   | 192931GS  | BRACKET                                |                     |                                                                                                           |
| 17   |           | * SCREW, Phillips<br>Head, M4-0.7 x 20 |                     | * - Items without part numbers are<br>common fasteners and are available at<br>your local hardware store. |
| 18   |           | * WASHER, M4                           |                     | * - Items without part numbers are<br>common fasteners and are available at<br>your local hardware store. |
| 19   |           | * NUT, Hex, M4 - 0.7                   |                     | * - Items without part numbers are<br>common fasteners and are available at<br>your local hardware store. |
| 20   |           | * LOCKWASHER, #8                       |                     | * - Items without part numbers are<br>common fasteners and are available at<br>your local hardware store. |
| 21   |           | * BOLT, Swage, 1/4-20<br>x 1/2         |                     | * - Items without part numbers are<br>common fasteners and are available at<br>your local hardware store. |
| 22   | 193171GS  | WIRE                                   |                     |                                                                                                           |
| 23   | 691656    | CONTACTOR, Starter                     |                     |                                                                                                           |
| 24   | 194659GS  | WIRE                                   |                     |                                                                                                           |
| 25   |           | * NUT, 1/4-20                          |                     | * - Items without part numbers are common fasteners and are available at your local hardware store.       |

| Ref# | Part #    | Description                            | <b>Context Note</b> | Foot Note                                                                                                 |
|------|-----------|----------------------------------------|---------------------|-----------------------------------------------------------------------------------------------------------|
| 26   | 188573AGS | WIRE                                   |                     |                                                                                                           |
| 27   | 199844GS  | KIT, Hardware, Battery                 |                     |                                                                                                           |
| 28   | 193347GS  | KIT, Hardware, Battery<br>Terminal     |                     |                                                                                                           |
| 29   | 188443GS  | BATTERY                                |                     |                                                                                                           |
| 30   | 193291GS  | REGULATOR,<br>NG/LPG                   |                     |                                                                                                           |
| 31   | 186151GS  | FITTING                                |                     |                                                                                                           |
| 32   | 186148GS  | HOSE                                   |                     |                                                                                                           |
| 33   | 186150GS  | FITTING                                |                     |                                                                                                           |
| 34   | 195005GS  | HOSE, NG/LPG                           |                     |                                                                                                           |
| 35   | 193537CGS | WIRE                                   |                     |                                                                                                           |
| 36   | 192449GS  | FITTING                                |                     |                                                                                                           |
| 37   | 194683GS  | SOLENOID, Gas Fuel                     |                     |                                                                                                           |
| 38   |           | * CAPSCREW, Hex,<br>Head, M6-1 x 30    |                     | * - Items without part numbers are common fasteners and are available at your local hardware store.       |
| 39   | 65795GS   | RECTIFIER, Battery<br>Charge           |                     |                                                                                                           |
| 40   | 200576GS  | NUT, Lock, 8-32                        |                     |                                                                                                           |
| 41   | 192455GS  | BUSHING, Snap                          |                     |                                                                                                           |
| 42   | 186173GS  | BUSHING, Snap                          |                     |                                                                                                           |
| 43   | 186582GS  | BUSHING, Snap                          |                     |                                                                                                           |
| 44   |           | * NUT, M6-1                            |                     | * - Items without part numbers are<br>common fasteners and are available at<br>your local hardware store. |
| 45   |           | * LOCKWASHER, 1/4                      |                     | * - Items without part numbers are<br>common fasteners and are available at<br>your local hardware store. |
| 46   | 200227GS  | DECAL                                  |                     |                                                                                                           |
| 47   |           | * SCREW, 10 x 32 x 1                   |                     | * - Items without part numbers are<br>common fasteners and are available at<br>your local hardware store. |
| 48   | B3311GS   | PLASTITE                               |                     |                                                                                                           |
| 49   | 200130GS  | COVER, Panel                           |                     |                                                                                                           |
| 50   | 200362GS  | HARNESS, Wiring                        |                     |                                                                                                           |
| 51   | 195009GS  | KIT, Retainer Clips                    |                     |                                                                                                           |
| 52   |           | * WASHER,<br>Shakeproof, EXT<br>M6-1/4 |                     | * - Items without part numbers are common fasteners and are available at your local hardware store.       |
| 53   | 200285GS  | SEAL, Foam                             |                     | y                                                                                                         |

| Ref# | Part #   | Description                          | <b>Context Note</b>  | Foot Note                                                                                                 |
|------|----------|--------------------------------------|----------------------|-----------------------------------------------------------------------------------------------------------|
| 54   |          | * NUT, Hex, 8-32                     |                      | * - Items without part numbers are<br>common fasteners and are available at<br>your local hardware store. |
| 55   |          | * SCREW, Hex, Head,<br>Flanged, 8-32 |                      | * - Items without part numbers are common fasteners and are available at your local hardware store.       |
| 56   | 205397GS | DECAL                                |                      |                                                                                                           |
|      | 201010GS | RELAY                                | (Not<br>Illustrated) |                                                                                                           |