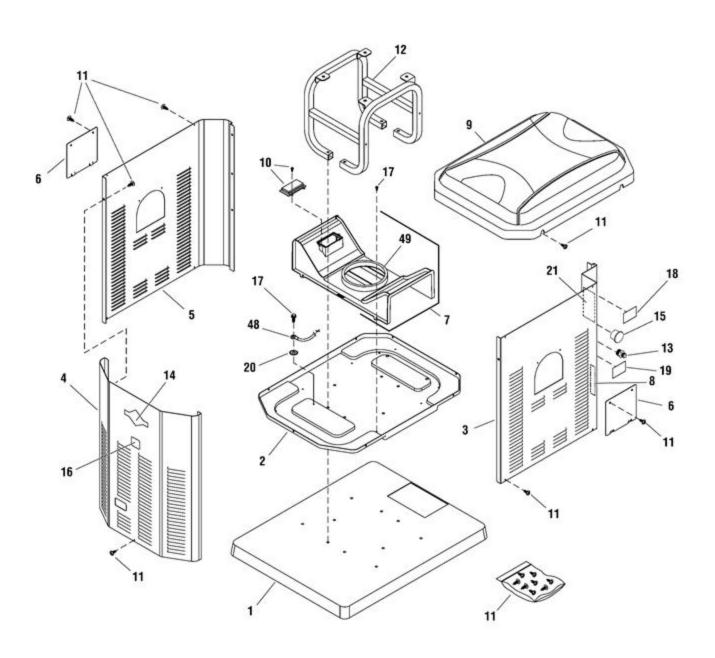

| Ref# | Part #    | Description                             | <b>Context Note</b>   | Foot Note                                                                                                 |
|------|-----------|-----------------------------------------|-----------------------|-----------------------------------------------------------------------------------------------------------|
| 1    | 200739GS  | PAD, Mounting                           |                       |                                                                                                           |
| 2    | U191852GS | BASE                                    |                       |                                                                                                           |
| 3    | 203440GS  | PANEL ASSEMBLY,<br>Right                |                       |                                                                                                           |
| 4    | 200880GS  | PANEL ASSEMBLY,<br>Front                |                       |                                                                                                           |
| 5    | 199335GS  | PANEL ASSEMBLY,<br>Left                 |                       |                                                                                                           |
| 6    | U208787GS | COVER, Oil Filter                       |                       |                                                                                                           |
| 7    | 195228GS  | DUCT                                    | (Includes Ref. No. 7) |                                                                                                           |
| 8    | 200327GS  | DECAL                                   |                       |                                                                                                           |
| 9    | 199009GS  | ROOF ASSEMBLY                           |                       |                                                                                                           |
| 10   | 200476GS  | REGULATOR,<br>Voltage                   |                       |                                                                                                           |
| 11   | 194991GS  | KIT, Hardware,<br>Enclosure             |                       |                                                                                                           |
| 12   | B191860GS | CRADLE                                  |                       |                                                                                                           |
| 13   | 200729GS  | FITTING                                 |                       |                                                                                                           |
| 14   | 199296GS  | DECAL                                   |                       |                                                                                                           |
| 15   | 185976GS  | PLUG, Hole                              |                       |                                                                                                           |
| 16   | 200409GS  | DECAL                                   |                       |                                                                                                           |
| 17   |           | * BOLT, Swage,<br>1/4-20 x 1/2          |                       | * - Items without part numbers are<br>common fasteners and are available at<br>your local hardware store. |
| 18   | 195642GS  | DECAL                                   |                       |                                                                                                           |
| 19   | 186643GS  | DECAL, Fuel Inlet                       |                       |                                                                                                           |
| 20   |           | * WASHER,<br>Shakeproof, EXT.<br>M6-1/4 |                       | * - Items without part numbers are<br>common fasteners and are available at<br>your local hardware store. |
| 21   | 203603GS  | DECAL                                   |                       |                                                                                                           |
| 48   | 195496GS  | WIRE                                    |                       |                                                                                                           |
| 49   | 193061GS  | SEAL, Foam                              |                       |                                                                                                           |