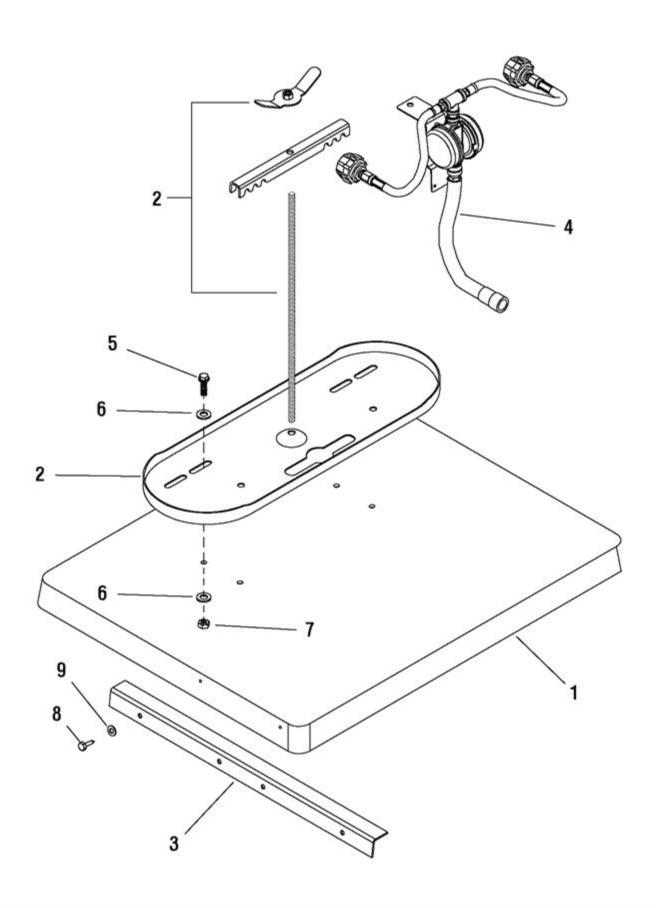

| Ref# | Part #    | Description                               | <b>Context Note</b>  | Foot Note                                                                                     |
|------|-----------|-------------------------------------------|----------------------|-----------------------------------------------------------------------------------------------|
| 1    | 200723GS  | PAD, Mounting                             |                      |                                                                                               |
| 2    | 200725GS  | KIT, Dual Rack Base                       |                      |                                                                                               |
| 3    | U200726GS | BRACKET                                   |                      |                                                                                               |
| 4    | 200727GS  | REGULATOR<br>ASSEMBLY                     |                      |                                                                                               |
| 5    |           | * CAPSCREW, Hex,<br>Head, M8 - 1-1/4 x 25 |                      | * Items without part numbers are common fasteners and are available at local hardware stores. |
| 6    |           | * WASHER, Flat, 3/8-M10                   |                      | * Items without part numbers are common fasteners and are available at local hardware stores. |
| 7    | 67989GS   | NUT, Flange Serrated, M8                  |                      |                                                                                               |
| 8    | 200728GS  | BOLT, Lag, 5/16 x 1                       |                      |                                                                                               |
| 9    |           | * WASHER, Flat, 5/16-M8                   |                      | * Items without part numbers are common fasteners and are available at local hardware stores. |
|      | 200844GS  | COVER, Tank                               | (Not<br>Illustrated) |                                                                                               |