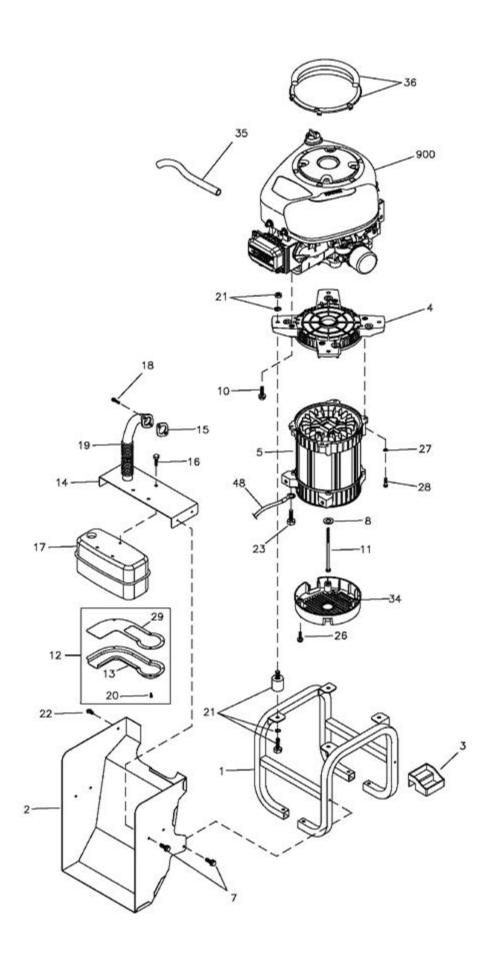

| Ref# | Part #    | Description                             | <b>Context Note</b> | Foot Note                                                                                           |
|------|-----------|-----------------------------------------|---------------------|-----------------------------------------------------------------------------------------------------|
| 1    | B191860GS | CRADLE                                  |                     |                                                                                                     |
| 2    | 194568GS  | DUCT                                    |                     |                                                                                                     |
| 3    | 193536GS  | TRAY, Oil Drain                         |                     |                                                                                                     |
| 4    | 191793GS  | ADAPTER, Engine                         |                     |                                                                                                     |
| 5    |           | ALTERNATOR,<br>Complete                 |                     |                                                                                                     |
| 7    |           | * BOLT, Swage, 1/4-20<br>x 1/2          |                     | * - Items without part numbers are common fasteners and are available at your local hardware store. |
| 8    | 96796GS   | WASHER                                  |                     | •                                                                                                   |
| 10   | 75246GS   | TAPTITE                                 |                     |                                                                                                     |
| 11   | 187365HGS | CAPSCREW, Hex,<br>Head, 5/16-24 x 9-7/8 |                     |                                                                                                     |
| 12   | 207270GS  | DEFLECTOR, Muffler                      |                     |                                                                                                     |
| 13   | 193475GS  | DEFLECTOR, Muffler                      |                     |                                                                                                     |
| 14   | 206856GS  | BRACKET, Muffler                        |                     |                                                                                                     |
| 15   | 692236    | GASKET                                  |                     |                                                                                                     |
| 16   | 83512GS   | TAPTITE                                 |                     |                                                                                                     |
| 17   | 207059GS  | MUFFLER                                 |                     |                                                                                                     |
| 18   | 698941    | SCREW                                   |                     |                                                                                                     |
| 19   | 194159GS  | PIPE, Exhaust                           |                     |                                                                                                     |
| 20   | 195008GS  | KIT, Hardware,<br>Deflector             |                     |                                                                                                     |
| 21   | 194209GS  | KIT, Vibration Mount                    |                     |                                                                                                     |
| 22   | 192940GS  | CLIP                                    |                     |                                                                                                     |
| 23   |           | * CAPSCREW, Hex,<br>Head, M6-1 x 16     |                     | * - Items without part numbers are common fasteners and are available at your local hardware store. |
| 26   | 74908GS   | TAPTITE                                 |                     |                                                                                                     |
| 27   |           | * WASHER, Lock                          |                     | * - Items without part numbers are common fasteners and are available at your local hardware store. |
| 28   |           | * CAPSCREW, Hex,<br>Head, 5/16-18 x 1   |                     | * - Items without part numbers are common fasteners and are available at your local hardware store. |
| 29   | 194221GS  | ARRESTOR, Spark                         |                     |                                                                                                     |
| 34   | 192906GS  | COVER, Rear Bearing                     |                     |                                                                                                     |
| 35   | 1723165SM | HOSE, Oil Drain                         |                     |                                                                                                     |
| 36   | 311723GS  | KIT, Seal                               |                     |                                                                                                     |
| 48   | 195496GS  | WIRE                                    |                     |                                                                                                     |
| 900  |           | ** ENGINE                               |                     | ** Contact Engine Manufacturer                                                                      |