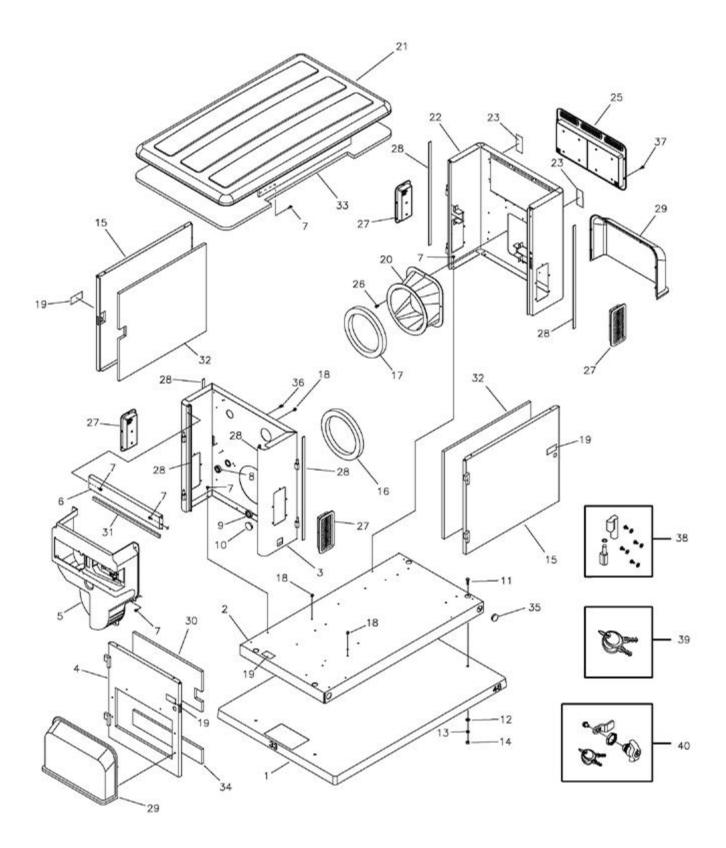

| Ref# | Part #    | Description        | <b>Context</b> Note | Foot Note                                                                                          |
|------|-----------|--------------------|---------------------|----------------------------------------------------------------------------------------------------|
| 1    | 197275GS  | PAD, Mounting      |                     |                                                                                                    |
| 2    | U203030GS | BASE               |                     |                                                                                                    |
| 3    | 198991GS  | BULKHEAD, Engine   |                     |                                                                                                    |
|      |           | BULKHEAD, Engine   |                     |                                                                                                    |
|      |           | DECAL              |                     |                                                                                                    |
|      |           | SEAL, Foam         |                     |                                                                                                    |
|      |           | SEAL, Foam         |                     |                                                                                                    |
|      |           | KIT, Plugs         |                     |                                                                                                    |
|      |           | PIN                |                     |                                                                                                    |
| 4    | 198986GS  | DOOR               |                     |                                                                                                    |
|      |           | WELDMENT           |                     |                                                                                                    |
|      |           | INSULATION         |                     |                                                                                                    |
|      |           | HINGES             |                     |                                                                                                    |
| 5    | 205928GS  | DUCT               |                     |                                                                                                    |
|      |           | DECAL              |                     |                                                                                                    |
|      |           | LUG                |                     |                                                                                                    |
|      |           | BRACKET            |                     |                                                                                                    |
| 6    | 198993GS  | SUPPORT, Rail      |                     |                                                                                                    |
|      |           | SUPPORT, Rail      |                     |                                                                                                    |
|      |           | SEAL, Foam         |                     |                                                                                                    |
|      |           | DECAL              |                     |                                                                                                    |
| 7    | B4300GS   | BOLT               |                     |                                                                                                    |
| 8    | 186173GS  | BUSHING, Snap      |                     |                                                                                                    |
| 9    | 197493GS  | BUSHING, Snap      |                     |                                                                                                    |
| 10   | 198461GS  | PLUG, Hole         |                     |                                                                                                    |
|      |           | *CAPSCREW, Hex     |                     | *Items without part numbers are                                                                    |
| 11   |           | Head, 3/8-16 x 1   |                     | common fasteners and are available at local hardware stores.                                       |
| 12   |           | *WASHER, Flat,     |                     | *Items without part numbers are common fasteners and are available at                              |
| 12   |           | 3/8-M10            |                     | local hardware stores.                                                                             |
| 13   |           | *WASHER, Lock, 3/8 |                     | *Items without part numbers are<br>common fasteners and are available at<br>local hardware stores. |
| 14   |           | *NUT, 3/8-16       |                     | *Items without part numbers are<br>common fasteners and are available at<br>local hardware stores. |
| 15   | 200438GS  | DOOR               |                     |                                                                                                    |
| 16   | 199629GS  | SEAL, Foam         |                     |                                                                                                    |
| 17   | 201459GS  | SEAL, Foam         |                     |                                                                                                    |
| 18   | 195733GS  | MOUNT, Tiewrap     |                     |                                                                                                    |

| Ref# | Part #   | Description             | Context Note | Foot Note |
|------|----------|-------------------------|--------------|-----------|
| 19   | 206866GS | DECAL                   |              |           |
| 20   | 201058GS | ADAPTER, Engine         |              |           |
| 21   | 198893GS | ROOF                    |              |           |
|      |          | WELDMENT                |              |           |
|      |          | INSULATION              |              |           |
| 22   | 206840GS | BULKHEAD,<br>Alternator |              |           |
|      |          | DECAL                   |              |           |
|      |          | SEAL, Foam              |              |           |
|      |          | PIN                     |              |           |
|      |          | BRACKET, Muffler        |              |           |
| 23   | 206863GS | DECAL                   |              |           |
| 25   | 198926GS | VENT                    |              |           |
| 26   | B1797GS  | CLIP                    |              |           |
| 27   | 198927GS | VENT                    |              |           |
| 28   | 198888GS | SEAL, Foam              |              |           |
| 29   | 194694GS | COVER, Air Intake       |              |           |
| 30   | 203302GS | INSULATION              |              |           |
| 31   | 197312GS | SEAL, Foam              |              |           |
| 32   | 196397GS | INSULATION              |              |           |
| 33   | 195597GS | INSULATION              |              |           |
| 34   | 203303GS | INSULATION              |              |           |
| 35   | 198460GS | PLUG, Hole              |              |           |
| 36   | 192940GS | CLIP                    |              |           |
| 37   | 86292GS  | SCREW                   |              |           |
| 38   | 198890GS | HINGE                   |              |           |
| 39   | 207652GS | KEY, Latch              |              |           |
| 40   | 204700GS | LATCH                   |              |           |