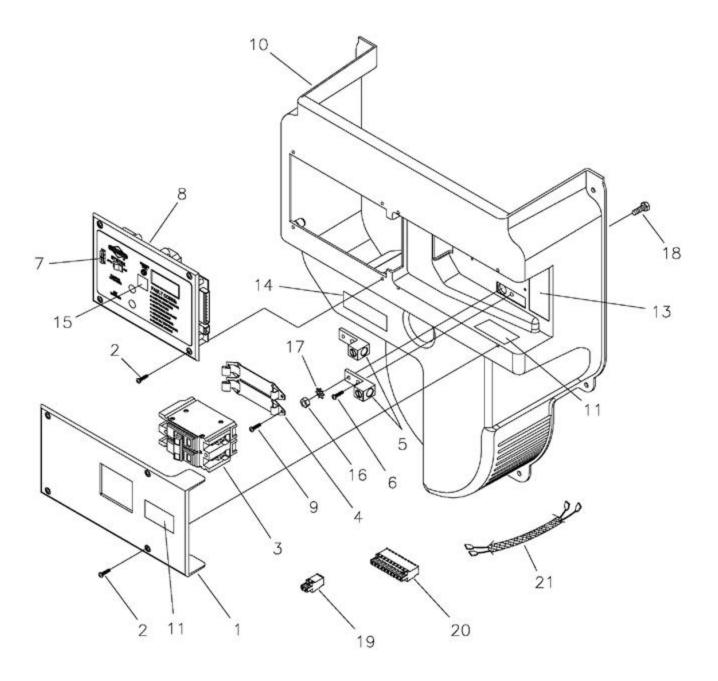

| Ref# | e Part # | Description                          | Context Note         | Foot Note                                                                                          |
|------|----------|--------------------------------------|----------------------|----------------------------------------------------------------------------------------------------|
| 1    | 205929GS | COVER                                |                      |                                                                                                    |
| 2    |          | *SCREW, Plastite, 10 x<br>5/8        |                      | *Items without part numbers are common<br>fasteners and are available at local hardware<br>stores. |
| 3    | 201089GS | BREAKER, Circuit, 60A                |                      |                                                                                                    |
| 4    | 192770GS | BRACKET                              |                      |                                                                                                    |
| 5    | 199011GS | LUG                                  |                      |                                                                                                    |
| 6    | 191991GS | PLASTITE                             |                      |                                                                                                    |
| 7    | 198573GS | FUSE                                 |                      |                                                                                                    |
| 8    | 311353GS | PANEL, Control                       |                      |                                                                                                    |
| 9    | 197492GS | SCREW                                |                      |                                                                                                    |
| 10   | 205928GS | DUCT                                 |                      |                                                                                                    |
| 11   | 206821GS | DECAL                                |                      |                                                                                                    |
| 12   | 206578GS | DECAL                                | (Not<br>Illustrated) |                                                                                                    |
| 13   | 206842GS | DECAL                                |                      |                                                                                                    |
| 14   | 206820GS | DECAL                                |                      |                                                                                                    |
| 15   | 207004GS | DECAL                                |                      |                                                                                                    |
| 16   |          | *NUT, 1/4-20                         |                      | *Items without part numbers are common<br>fasteners and are available at local hardware<br>stores. |
| 17   |          | *WASHER, Shakeproof,<br>M6, 1/4      |                      | *Items without part numbers are common<br>fasteners and are available at local hardware<br>stores. |
| 18   |          | *CAPSCREW, Hex Head,<br>1/4-20 x 3/4 |                      | *Items without part numbers are common<br>fasteners and are available at local hardware<br>stores. |
| 19   | 198515GS | CONNECTOR, 2 Pin                     |                      |                                                                                                    |
| 20   | 198516GS | CONNECTOR, 10 Pin                    |                      |                                                                                                    |
| 21   | 198517GS | HARNESS, Wiring                      |                      |                                                                                                    |
|      | 201085GS | HARNESS, Wiring                      | (Not<br>Illustrated) |                                                                                                    |