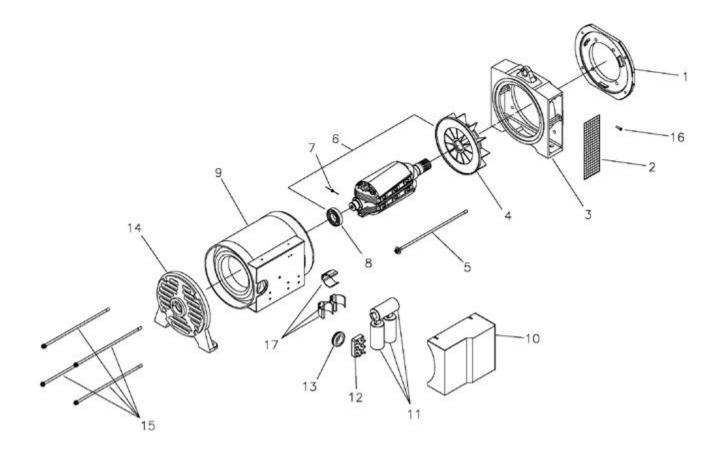

| Ref # | Part #   | Description                | <b>Context Note</b>              | Foot Note                                                                                          |
|-------|----------|----------------------------|----------------------------------|----------------------------------------------------------------------------------------------------|
| 1     | 201472GS | FLANGE                     |                                  |                                                                                                    |
| 2     | 201410GS | GRID                       |                                  |                                                                                                    |
| 3     | 201397GS | ADAPTER, Engine            |                                  |                                                                                                    |
| 4     | 201412GS | FAN                        |                                  |                                                                                                    |
| 5     | B4908GS  | BOLT                       |                                  |                                                                                                    |
| 6     | 201473GS | ROTOR                      | (Includes Ref. Nos.<br>4, 7 & 8) |                                                                                                    |
| 7     | 201474GS | DIODE                      |                                  |                                                                                                    |
| 8     | 201383GS | BEARING                    |                                  |                                                                                                    |
| 9     | 204863GS | STATOR                     |                                  |                                                                                                    |
| 10    | 201406GS | COVER, Side                |                                  |                                                                                                    |
| 11    | 312398GS | CAPACITOR                  |                                  |                                                                                                    |
| 12    | 201477GS | CONNECTOR                  |                                  |                                                                                                    |
| 13    | 201478GS | GROMMET                    |                                  |                                                                                                    |
| 14    | 201407GS | CARRIER, Bearing           |                                  |                                                                                                    |
| 15    | 201479GS | BOLT                       |                                  |                                                                                                    |
| 16    |          | *SCREW, M5 - 0.8<br>x 10mm |                                  | *Items without part numbers are common<br>fasteners and are available at local hardware<br>stores. |
| 17    | 205171GS | CLIP                       |                                  |                                                                                                    |