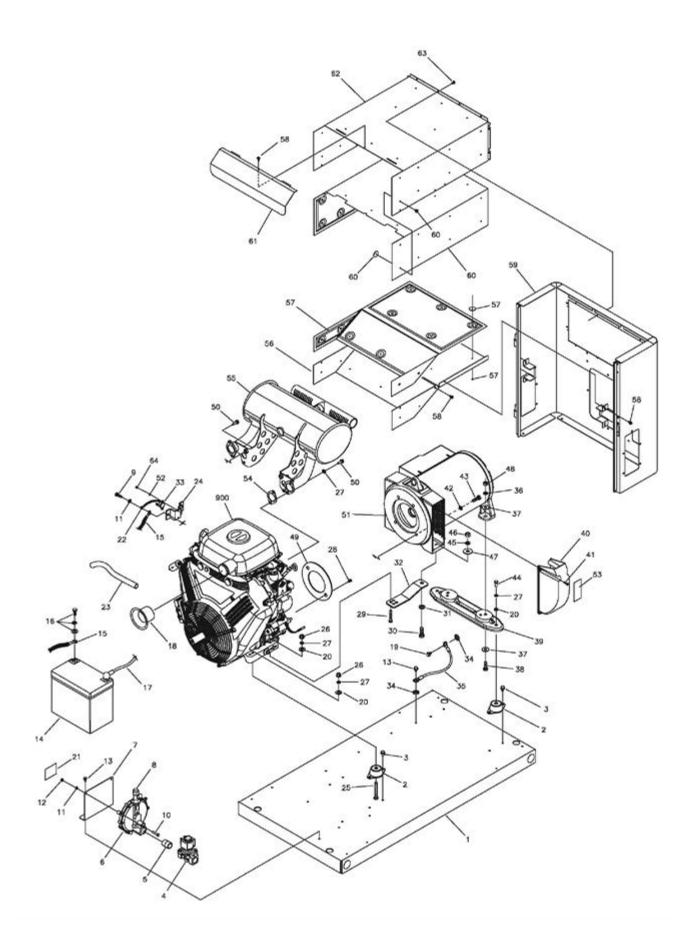

| Ref# | Part #    | Description                             | Context Note | Foot Note                                                                                          |
|------|-----------|-----------------------------------------|--------------|----------------------------------------------------------------------------------------------------|
| 1    | U203030GS | BASE                                    |              |                                                                                                    |
| 2    | 187594GS  | MOUNT, Vibration                        |              |                                                                                                    |
| 3    | 24910GS   | TAPTITE                                 |              |                                                                                                    |
| 4    | 194683GS  | SOLENOID, Gas Fuel                      |              |                                                                                                    |
| 5    | 194829GS  | FITTING                                 |              |                                                                                                    |
| 6    | 194830GS  | REGULATOR, NG/LPG                       |              |                                                                                                    |
| 7    | 195936GS  | BRACKET                                 |              |                                                                                                    |
| 8    | 842184    | TEE                                     |              |                                                                                                    |
| 9    |           | *CAPSCREW, Hex Head,<br>M6-1.0 x 16     |              | *Items without part numbers are<br>common fasteners and are<br>available at local hardware stores. |
| 10   |           | *CAPSCREW, Hex Head,<br>M6-1.0 x 30     |              | *Items without part numbers are<br>common fasteners and are<br>available at local hardware stores. |
| 11   |           | *WASHER, Lock, 1/4                      |              | *Items without part numbers are<br>common fasteners and are<br>available at local hardware stores. |
| 12   |           | *NUT, M6-1.0                            |              | *Items without part numbers are<br>common fasteners and are<br>available at local hardware stores. |
| 13   | B4300GS   | BOLT                                    |              |                                                                                                    |
| 14   | 194818GS  | BATTERY                                 |              |                                                                                                    |
| 15   | 185939RGS | WIRE                                    |              |                                                                                                    |
| 16   | 198913GS  | KIT, Hardware, Battery                  |              |                                                                                                    |
| 17   | 198593AGS | WIRE                                    |              |                                                                                                    |
| 18   | 194813GS  | TUBE                                    |              |                                                                                                    |
| 19   |           | *CAPSCREW, Hex Head,<br>M6-1.0 x 12     |              | *Items without part numbers are<br>common fasteners and are<br>available at local hardware stores. |
| 20   |           | *WASHER, Flat, 5/16-M8                  |              | *Items without part numbers are<br>common fasteners and are<br>available at local hardware stores. |
| 21   | 206865GS  | DECAL                                   |              |                                                                                                    |
| 22   | 186790CGS | WIRE                                    |              |                                                                                                    |
| 23   | 1723165SM | HOSE, Oil Drain                         |              |                                                                                                    |
| 24   | 194699GS  | PLATE, Temp Switch                      |              |                                                                                                    |
| 25   |           | *CAPSCREW, Hex Head,<br>5/16-18 x 2-1/2 |              | *Items without part numbers are<br>common fasteners and are<br>available at local hardware stores. |
| 26   |           | *NUT, 5/16-18                           |              | *Items without part numbers are<br>common fasteners and are<br>available at local hardware stores. |

| Ref# | Part #    | Description                           | <b>Context Note</b> | Foot Note                                                                                          |
|------|-----------|---------------------------------------|---------------------|----------------------------------------------------------------------------------------------------|
| 27   |           | *WASHER, Lock,<br>5/16-M8             |                     | *Items without part numbers are<br>common fasteners and are<br>available at local hardware stores. |
| 28   |           | *CAPSCREW, Hex Head,<br>5/16-24 x 3/4 |                     | *Items without part numbers are<br>common fasteners and are<br>available at local hardware stores. |
| 29   |           | *CAPSCREW, Hex Head,<br>5/16-18 x 2   |                     | *Items without part numbers are<br>common fasteners and are<br>available at local hardware stores. |
| 30   |           | *CAPSCREW, Hex Head,<br>M12-1.75 x 35 |                     | *Items without part numbers are<br>common fasteners and are<br>available at local hardware stores. |
| 31   |           | *WASHER, M12                          |                     | *Items without part numbers are<br>common fasteners and are<br>available at local hardware stores. |
| 32   | B194685GS | SUPPORT, Engine                       |                     |                                                                                                    |
| 33   | 186205GS  | SWITCH, Temp                          |                     |                                                                                                    |
| 34   |           | *WASHER, Shakeproof,<br>M6-1/4        |                     | *Items without part numbers are<br>common fasteners and are<br>available at local hardware stores. |
| 35   | 186790GGS | WIRE                                  |                     |                                                                                                    |
| 36   |           | *WASHER, Lock, M10                    |                     | *Items without part numbers are<br>common fasteners and are<br>available at local hardware stores. |
| 37   |           | *WASHER, Flat, M10                    |                     | *Items without part numbers are<br>common fasteners and are<br>available at local hardware stores. |
| 38   |           | *CAPSCREW, Hex Head,<br>M10-1.5 x 30  |                     | *Items without part numbers are<br>common fasteners and are<br>available at local hardware stores. |
| 39   | B198896GS | SUPPORT, Alternator                   |                     |                                                                                                    |
| 40   | 196387GS  | DUCT                                  |                     |                                                                                                    |
| 41   |           | *SCREW, Phillips Head,<br>M5-0.8 x 20 |                     | *Items without part numbers are<br>common fasteners and are<br>available at local hardware stores. |
| 42   |           | *WASHER, Lock, 3/8                    |                     | *Items without part numbers are<br>common fasteners and are<br>available at local hardware stores. |
| 43   |           | *CAPSCREW, 3/8-16 x<br>1-1/4          |                     | *Items without part numbers are<br>common fasteners and are<br>available at local hardware stores. |
| 44   |           | *CAPSCREW, Hex Head,<br>5/16-18 x 3/4 |                     | *Items without part numbers are<br>common fasteners and are<br>available at local hardware stores. |

| Ref# | Part #    | Description                           | Context Note         | Foot Note                                                                                          |
|------|-----------|---------------------------------------|----------------------|----------------------------------------------------------------------------------------------------|
| 45   |           | *WASHER, Lock, M12                    |                      | *Items without part numbers are<br>common fasteners and are<br>available at local hardware stores. |
| 46   |           | *NUT, Hex, M12                        |                      | *Items without part numbers are<br>common fasteners and are<br>available at local hardware stores. |
| 47   |           | *WASHER, Flat, M12                    |                      | *Items without part numbers are<br>common fasteners and are<br>available at local hardware stores. |
| 48   |           | *NUT, M10                             |                      | *Items without part numbers are<br>common fasteners and are<br>available at local hardware stores. |
| 49   | B4260GS   | DISK                                  |                      |                                                                                                    |
| 50   | 809743    | SCREW                                 |                      |                                                                                                    |
| 51   |           | ALTERNATOR                            |                      |                                                                                                    |
| 52   |           | *WASHER, Lock, #4                     |                      | *Items without part numbers are<br>common fasteners and are<br>available at local hardware stores. |
| 53   | 206864GS  | DECAL                                 |                      |                                                                                                    |
| 54   | 809872    | GASKET                                |                      |                                                                                                    |
| 55   | 197164GS  | MUFFLER                               |                      |                                                                                                    |
| 56   | 194681GS  | BASE                                  |                      |                                                                                                    |
| 57   | 198928GS  | INSULATION                            |                      |                                                                                                    |
| 58   | 56893GS   | CRIMPTITE                             |                      |                                                                                                    |
| 59   | 206840GS  | BULKHEAD, Alternator                  |                      |                                                                                                    |
| 60   | 198929GS  | INSULATION                            |                      |                                                                                                    |
| 61   | 194682GS  | COLLECTOR                             |                      |                                                                                                    |
| 62   | 194680GS  | BOX, Muffler, Top                     |                      |                                                                                                    |
| 63   | 192445GS  | SCREW                                 |                      |                                                                                                    |
| 64   |           | *SCREW, Phillips Head,<br>4-40 x 0.19 |                      | *Items without part numbers are<br>common fasteners and are<br>available at local hardware stores. |
| 900  |           | **ENGINE                              |                      | **Contact engine manufacturer for<br>parts and service                                             |
|      | 205950GS  | MANUAL, Installation                  | (Not<br>Illustrated) |                                                                                                    |
|      | 205951GS  | MANUAL, Operator`s                    | (Not<br>Illustrated) |                                                                                                    |
|      | 279543TRI | MANUAL, Engine                        | (Not<br>Illustrated) |                                                                                                    |
|      | 279551TRI | MANUAL, Engine                        | (Not<br>Illustrated) |                                                                                                    |