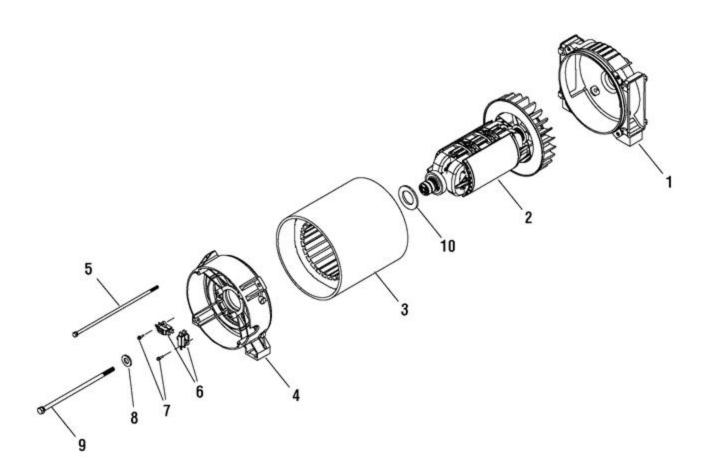

| Ref# | Part#    | Description      | <b>Context Note Foot Note</b> |
|------|----------|------------------|-------------------------------|
| 1    | 195235GS | ADAPTER, Engine  |                               |
| 2    | 199252GS | ROTOR            |                               |
| 3    | 206042GS | STATOR           |                               |
| 4    | 195234GS | CARRIER, Bearing |                               |
| 5    | 197177GS | SCREW            |                               |
| 6    | 66386GS  | ASSEMBLY, Brush  |                               |
| 7    | 66849GS  | TAPTITE          |                               |
| 8    | 203200GS | WASHER           |                               |
| 9    | 200442GS | BOLT             |                               |
| 10   | 199888GS | O-RING           |                               |