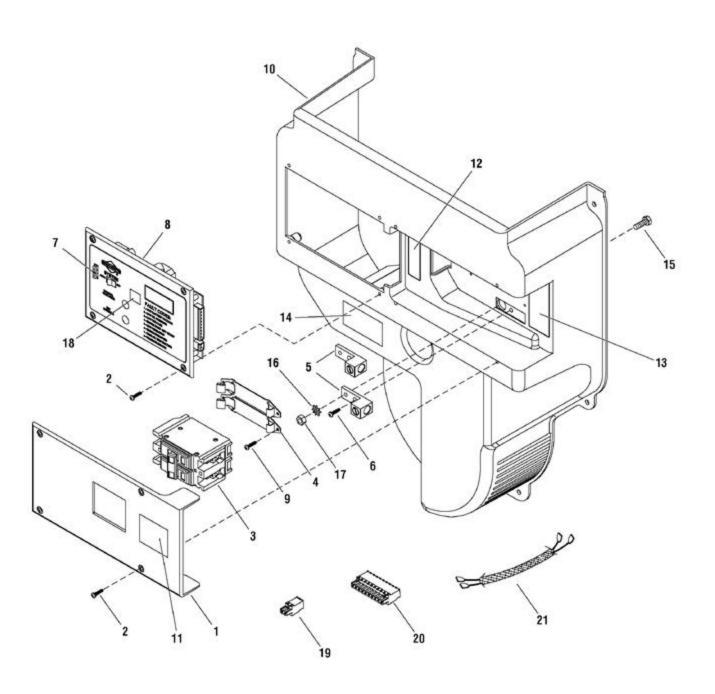

| Ref# | Part#    | Description                           | <b>Context Note</b>  | Foot Note                                                                                          |
|------|----------|---------------------------------------|----------------------|----------------------------------------------------------------------------------------------------|
| 1    | 205929GS | COVER                                 |                      |                                                                                                    |
| 2    | B3311GS  | PLASTITE                              |                      |                                                                                                    |
| 3    | 311317GS | BREAKER, Circuit, 70A                 |                      |                                                                                                    |
| 4    | 192770GS | BRACKET                               |                      |                                                                                                    |
| 5    | 199011GS | LUG                                   |                      |                                                                                                    |
| 6    | 191991GS | PLASTITE                              |                      |                                                                                                    |
| 7    | 198573GS | FUSE                                  |                      |                                                                                                    |
| 8    | 311353GS | PANEL, Control                        |                      |                                                                                                    |
| 9    | 197492GS | SCREW                                 |                      |                                                                                                    |
| 10   | 205928GS | DUCT                                  |                      |                                                                                                    |
| 11   | 206821GS | DECAL                                 |                      |                                                                                                    |
| 12   | 206578GS | DECAL                                 |                      |                                                                                                    |
| 13   | 206842GS | DECAL                                 |                      |                                                                                                    |
| 14   | 206820GS | DECAL                                 |                      |                                                                                                    |
| 15   |          | * CAPSCREW, Hex<br>Head, 1/4-20 x 3/4 |                      | *Items without part numbers are<br>common fasteners and are available at<br>local hardware stores. |
| 16   |          | * WASHER,<br>Shakeproof, M6           |                      | *Items without part numbers are<br>common fasteners and are available at<br>local hardware stores. |
| 17   |          | * NUT, 1/4-20                         |                      | *Items without part numbers are<br>common fasteners and are available at<br>local hardware stores. |
| 18   | 207004GS | DECAL                                 |                      |                                                                                                    |
| 19   | 198515GS | CONNECTOR, 2 Pin                      |                      |                                                                                                    |
| 20   | 198516GS | CONNECTOR, 10 Pin                     |                      |                                                                                                    |
| 21   | 198517GS | HARNESS, Wiring                       |                      |                                                                                                    |
|      | 202882GS | HARNESS, Wiring                       | (Not<br>Illustrated) |                                                                                                    |
|      | 203020GS | HARNESS, AVR                          | (Not<br>Illustrated) |                                                                                                    |