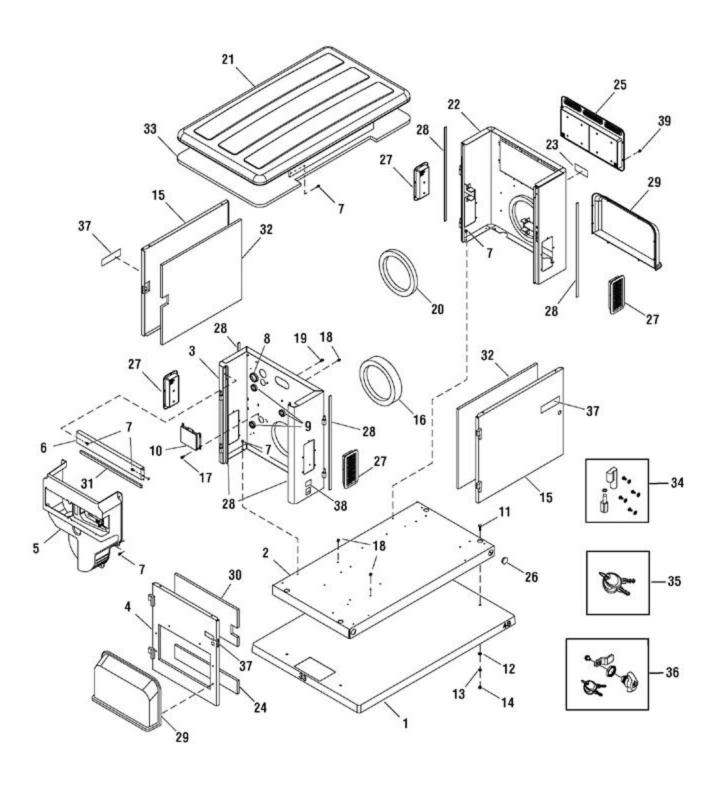

| Ref# | Part #    | Description                         | <b>Context Note</b> | Foot Note                                                                                          |
|------|-----------|-------------------------------------|---------------------|----------------------------------------------------------------------------------------------------|
| 1    | 197275GS  | PAD, Mounting                       |                     |                                                                                                    |
| 2    | U203030GS | BASE                                |                     |                                                                                                    |
| 3    | 203437GS  | BULKHEAD<br>ASSEMBLY, Engine        |                     |                                                                                                    |
|      |           | BULKHEAD, Engine                    |                     |                                                                                                    |
|      |           | DECAL                               |                     |                                                                                                    |
|      |           | SEAL, Foam                          |                     |                                                                                                    |
|      |           | SEAL, Foam                          |                     |                                                                                                    |
|      |           | KIT, Plugs                          |                     |                                                                                                    |
|      |           | PIN                                 |                     |                                                                                                    |
| 4    | 206942GS  | DOOR ASSEMBLY                       |                     |                                                                                                    |
|      |           | WELDMENT                            |                     |                                                                                                    |
|      |           | INSULATION                          |                     |                                                                                                    |
|      |           | HINGES                              |                     |                                                                                                    |
| 5    | 205928GS  | DUCT ASSEMBLY                       |                     |                                                                                                    |
|      |           | DECAL                               |                     |                                                                                                    |
|      |           | LUG                                 |                     |                                                                                                    |
|      |           | BRACKET                             |                     |                                                                                                    |
| 6    | 198993GS  | SUPPORT RAIL<br>ASSEMBLY            |                     |                                                                                                    |
|      |           | SUPPORT, Rail                       |                     |                                                                                                    |
|      |           | SEAL, Foam                          |                     |                                                                                                    |
|      |           | DECAL                               |                     |                                                                                                    |
| 7    | B4300GS   | BOLT                                |                     |                                                                                                    |
| 8    | 203015GS  | BUSHING, Snap                       |                     |                                                                                                    |
| 9    | 197493GS  | BUSHING, Snap                       |                     |                                                                                                    |
| 10   | 205479GS  | REGULATOR,<br>Voltage, Full Wave    |                     |                                                                                                    |
| 11   |           | * CAPSCREW, Hex<br>Head, 3/8-16 x 1 |                     | *Items without part numbers are<br>common fasteners and are available at<br>local hardware stores. |
| 12   |           | * WASHER, Flat, 3/8-M10             |                     | *Items without part numbers are<br>common fasteners and are available at<br>local hardware stores. |
| 13   |           | * WASHER, Lock, 3/8                 |                     | *Items without part numbers are<br>common fasteners and are available at<br>local hardware stores. |
| 14   |           | * NUT, 3/8-16                       |                     | *Items without part numbers are<br>common fasteners and are available at<br>local hardware stores. |
| 15   | 200438GS  | DOOR ASSEMBLY                       |                     |                                                                                                    |

| Ref# | Part #   | Description                         | <b>Context Note</b> | Foot Note |
|------|----------|-------------------------------------|---------------------|-----------|
|      |          | WELDMENT                            |                     |           |
|      |          | INSULATION                          |                     |           |
|      |          | HINGES                              |                     |           |
| 16   | 202956GS | SEAL, Foam                          |                     |           |
| 17   | 192778GS | TAPTITE                             |                     |           |
| 18   | 195733GS | MOUNT, Tiewrap                      |                     |           |
| 19   | 192940GS | CLIP                                |                     |           |
| 20   | 202957GS | SEAL, Foam                          |                     |           |
| 21   | 198893GS | DOOR                                |                     |           |
|      |          | WELDMENT                            |                     |           |
|      |          | INSULATION                          |                     |           |
| 22   | 206841GS | BULKHEAD<br>ASSEMBLY,<br>Alternator |                     |           |
|      |          | DECAL                               |                     |           |
|      |          | SEAL, Foam                          |                     |           |
|      |          | SEAL, Foam                          |                     |           |
|      |          | PIN                                 |                     |           |
|      |          | BRACKET, Muffler                    |                     |           |
| 23   | 206863GS | DECAL                               |                     |           |
| 24   | 203303GS | COVER, Air Intake                   |                     |           |
| 25   | 198926GS | VENT                                |                     |           |
| 26   | 198460GS | PLUG, Hole                          |                     |           |
| 27   | 198927GS | VENT                                |                     |           |
| 28   | 198888GS | SEAL, Foam                          |                     |           |
| 29   | 194694GS | COVER, Air Intake                   |                     |           |
| 30   | 203302GS | INSULATION                          |                     |           |
| 31   | 197312GS | SEAL, Foam                          |                     |           |
| 32   | 196397GS | INSULATION                          |                     |           |
| 33   | 195597GS | INSULATION                          |                     |           |
| 34   | 198890GS | HINGE                               |                     |           |
| 35   | 207652GS | KEY, Latch                          |                     |           |
| 36   | 204700GS | LATCH                               |                     |           |
| 37   | 206866GS | DECAL                               |                     |           |
| 38   | 203844GS | DECAL                               |                     |           |
| 39   | 313085GS | SCREW                               |                     |           |