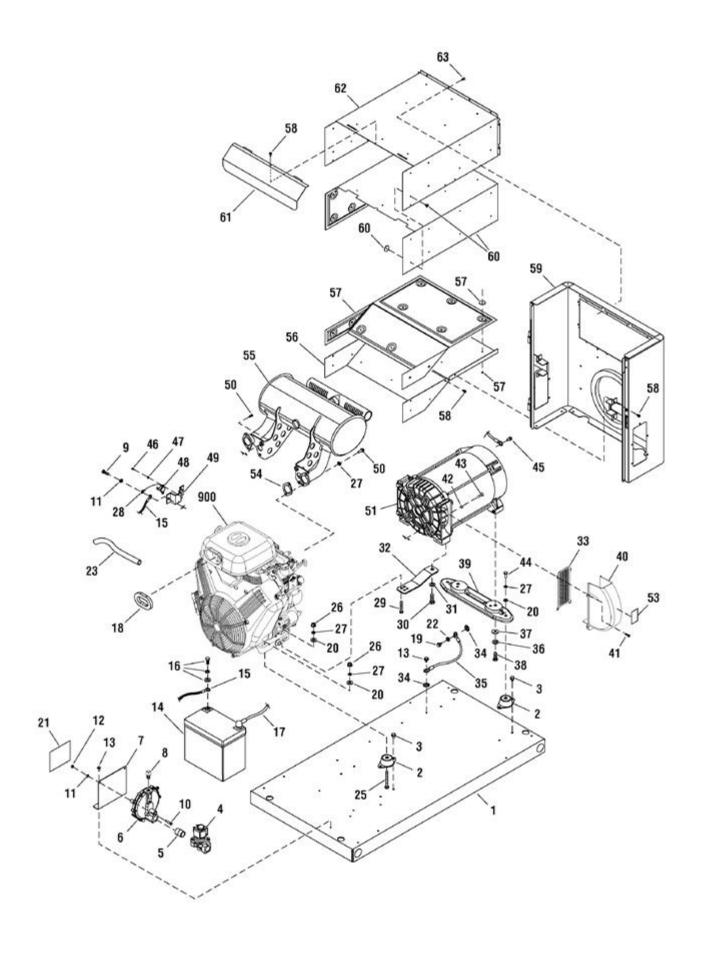

| Ref# |           | Description                              | <b>Context Note</b> | Foot Note                                                                                          |
|------|-----------|------------------------------------------|---------------------|----------------------------------------------------------------------------------------------------|
| 1    | U203030GS | BASE                                     |                     |                                                                                                    |
| 2    | 187594GS  | MOUNT, Vibration                         |                     |                                                                                                    |
| 3    | 24910GS   | TAPTITE                                  |                     |                                                                                                    |
| 4    | 194683GS  | SOLENOID, Gas Fuel                       |                     |                                                                                                    |
| 5    | 194829GS  | FITTING                                  |                     |                                                                                                    |
| 6    | 194830GS  | REGULATOR, NG/LPG                        |                     |                                                                                                    |
| 7    | 195936GS  | BRACKET                                  |                     |                                                                                                    |
| 8    | 202382GS  | FITTING                                  |                     |                                                                                                    |
| 9    |           | * CAPSCREW, Hex<br>Head, M6-1.0 x 16     |                     | *Items without part numbers are common fasteners and are available at local hardware stores.       |
| 10   |           | * CAPSCREW, Hex<br>Head, M6-1.0 x 30     |                     | *Items without part numbers are<br>common fasteners and are<br>available at local hardware stores. |
| 11   |           | * WASHER, Lock, 1/4                      |                     | *Items without part numbers are<br>common fasteners and are<br>available at local hardware stores. |
| 12   |           | * NUT, M6-1.0                            |                     | *Items without part numbers are common fasteners and are available at local hardware stores.       |
| 13   | B4300GS   | BOLT                                     |                     |                                                                                                    |
| 14   | 194818GS  | BATTERY                                  |                     |                                                                                                    |
| 15   | 185939UGS | WIRE                                     |                     |                                                                                                    |
| 16   | 198913GS  | KIT, Hardware, Battery                   |                     |                                                                                                    |
| 17   | 198593DGS | WIRE                                     |                     |                                                                                                    |
| 18   | 202958GS  | TUBE                                     |                     |                                                                                                    |
| 19   | B4995GS   | SCREW                                    |                     |                                                                                                    |
| 20   |           | * WASHER, Flat, 5/16-M8                  |                     | *Items without part numbers are common fasteners and are available at local hardware stores.       |
| 21   | 206865GS  | DECAL                                    |                     |                                                                                                    |
| 22   |           | * WASHER, Shakeproof, M6                 |                     | *Items without part numbers are common fasteners and are available at local hardware stores.       |
| 23   | 1723165SM | HOSE, Oil Drain                          |                     |                                                                                                    |
| 25   |           | * CAPSCREW, Hex<br>Head, 5/16-18 x 2-1/2 |                     | *Items without part numbers are<br>common fasteners and are<br>available at local hardware stores. |
| 26   |           | * NUT, 5/16-18                           |                     | *Items without part numbers are<br>common fasteners and are<br>available at local hardware stores. |

| Ref# | Part #    | Description                            | <b>Context Note</b> | Foot Note                                                                                          |
|------|-----------|----------------------------------------|---------------------|----------------------------------------------------------------------------------------------------|
| 27   |           | * WASHER, Lock, 5/16-M8                |                     | *Items without part numbers are common fasteners and are available at local hardware stores.       |
| 28   | 186790CGS | WIRE                                   |                     |                                                                                                    |
| 29   |           | * CAPSCREW, Hex<br>Head, 5/16-18 x 2   |                     | *Items without part numbers are<br>common fasteners and are<br>available at local hardware stores. |
| 30   |           | * CAPSCREW, Hex<br>Head, M12-1.75 x 35 |                     | *Items without part numbers are<br>common fasteners and are<br>available at local hardware stores. |
| 31   |           | * WASHER, M12                          |                     | *Items without part numbers are<br>common fasteners and are<br>available at local hardware stores. |
| 32   | B194685GS | SUPPORT, Engine                        |                     |                                                                                                    |
| 33   | 202922GS  | SCREEN                                 |                     |                                                                                                    |
| 34   |           | * WASHER, Shakeproof, M6-1/4           |                     | *Items without part numbers are common fasteners and are available at local hardware stores.       |
| 35   | 185939WGS | WIRE                                   |                     |                                                                                                    |
| 36   |           | * WASHER, Lock, 3/8                    |                     | *Items without part numbers are common fasteners and are available at local hardware stores.       |
| 37   |           | * WASHER, Flat, 3/8                    |                     | *Items without part numbers are common fasteners and are available at local hardware stores.       |
| 38   |           | * CAPSCREW, Hex<br>Head, 3/8-16 x 1    |                     | *Items without part numbers are<br>common fasteners and are<br>available at local hardware stores. |
| 39   | B198896GS | SUPPORT, Alternator                    |                     |                                                                                                    |
| 40   | 202761GS  | DUCT                                   |                     |                                                                                                    |
| 41   |           | * SCREW, Taptite,<br>M5-0.8 x 10       |                     | *Items without part numbers are<br>common fasteners and are<br>available at local hardware stores. |
| 42   |           | * WASHER, Lock, 3/8                    |                     | *Items without part numbers are<br>common fasteners and are<br>available at local hardware stores. |
| 43   |           | * CAPSCREW, 3/8-16 x 1-1/4             |                     | *Items without part numbers are<br>common fasteners and are<br>available at local hardware stores. |
| 44   |           | * CAPSCREW, Hex<br>Head, 5/16-18 x 3/4 |                     | *Items without part numbers are<br>common fasteners and are<br>available at local hardware stores. |
| 45   | B4300GS   | BOLT                                   |                     |                                                                                                    |

| Ref# | Part #    | Description                            | <b>Context Note</b>  | Foot Note                                                                                                                     |
|------|-----------|----------------------------------------|----------------------|-------------------------------------------------------------------------------------------------------------------------------|
| 46   |           | * SCREW, Phillips Head,<br>4-40 x 0.19 |                      | *Items without part numbers are common fasteners and are available at local hardware stores.  *Items without part numbers are |
| 47   |           | * WASHER, Lock, #4                     |                      | common fasteners and are available at local hardware stores.                                                                  |
| 48   | 186205GS  | SWITCH, Temp                           |                      |                                                                                                                               |
| 49   | 194699GS  | PLATE, Temp Switch                     |                      |                                                                                                                               |
| 50   | 809743    | SCREW                                  |                      |                                                                                                                               |
| 51   |           | ALTERNATOR                             |                      |                                                                                                                               |
| 53   | 206864GS  | DECAL                                  |                      |                                                                                                                               |
| 54   | 809872    | GASKET                                 |                      |                                                                                                                               |
| 55   | 202885GS  | MUFFLER                                |                      |                                                                                                                               |
| 56   | 202884GS  | BASE                                   |                      |                                                                                                                               |
| 57   | 203533GS  | INSULATION                             |                      |                                                                                                                               |
| 58   | 56893GS   | CRIMPTITE                              |                      |                                                                                                                               |
| 59   | 202988GS  | BULKHEAD, Alternator                   |                      |                                                                                                                               |
| 60   | 203534GS  | INSULATION                             |                      |                                                                                                                               |
| 61   | 194682GS  | COLLECTOR                              |                      |                                                                                                                               |
| 62   | 202883GS  | BOX, Muffler, Top                      |                      |                                                                                                                               |
| 63   | 192445GS  | SCREW                                  |                      |                                                                                                                               |
| 900  |           | ** ENGINE                              |                      | ** Contact Engine Manufacturer                                                                                                |
|      | 205950GS  | MANUAL, Installation                   | (Not<br>Illustrated) |                                                                                                                               |
|      | 205951GS  | MANUAL, Operator's                     | (Not<br>Illustrated) |                                                                                                                               |
|      | 279551TRI | MANUAL, Engine                         | (Not<br>Illustrated) |                                                                                                                               |
|      | 279543TRI | MANUAL, Engine                         | (Not<br>Illustrated) |                                                                                                                               |
|      | 205922GS  | KIT, Manual ACC                        | (Not<br>Illustrated) |                                                                                                                               |
|      | 198810GS  | PAINT, Touch Up, Gray                  | (Not<br>Illustrated) |                                                                                                                               |
|      | 198811GS  | PAINT, Touch Up, Silver                | (Not<br>Illustrated) |                                                                                                                               |
|      | B3518GS   | CAP, Funnel                            | (Not<br>Illustrated) |                                                                                                                               |
|      | 202295GS  | HOSE, Flex, NG/LPG                     | (Not<br>Illustrated) |                                                                                                                               |
|      | 207966GS  | PLATE, Cover                           | (Not<br>Illustrated) |                                                                                                                               |