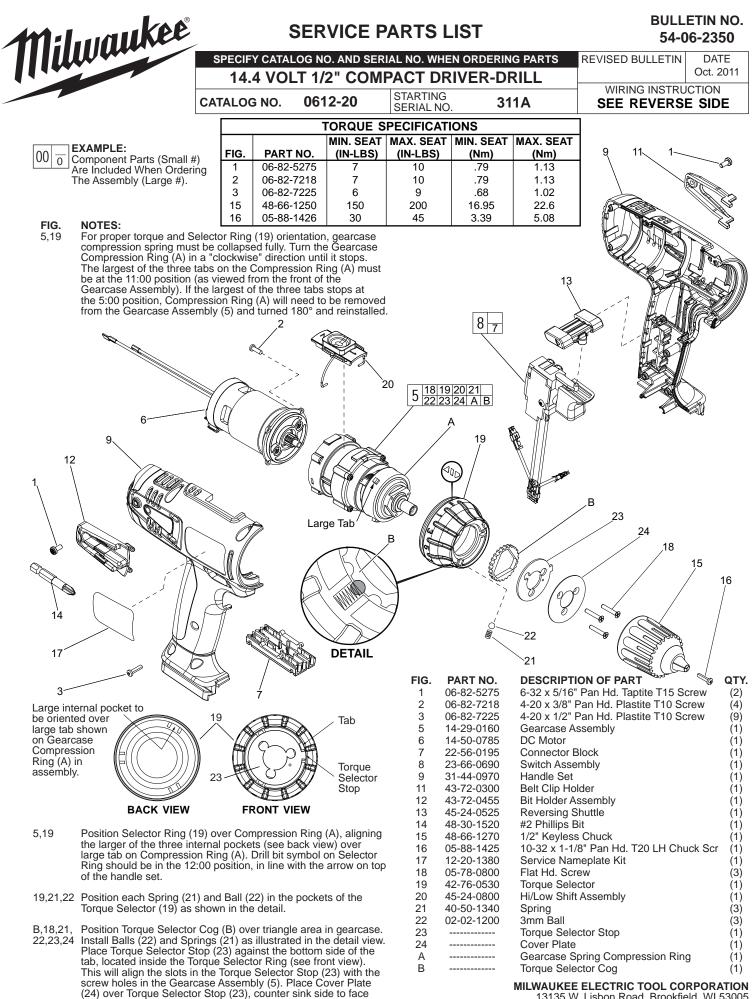

chuck, and secure components together with Screws (18).

13135 W. Lisbon Road, Brookfield, WI 53005

| WIRING SPECIFICATIONS                    |               |                    |        |                                                       | TERMINAL DESCRIPTION |            |       |
|------------------------------------------|---------------|--------------------|--------|-------------------------------------------------------|----------------------|------------|-------|
| Wire<br>No.                              | Wire<br>Color | Origin or<br>Gauge | Length | Terminals, Connectors and 1 or 2 End Wire Preparation | Code                 | Part No.   | Qnty. |
| 1                                        | Black         | DC Motor           |        | Component of DC Motor. Strip 1/8" for T2.             | T1                   | 23-74-0750 | 1     |
| 2                                        | Red           | DC Motor           |        | Component of DC Motor. Strip 1/4" for T1.             | T2                   | 23-74-2415 | 1     |
| 3                                        | Black         | Switch             |        | Component of Switch Assembly.                         |                      |            |       |
| 4                                        | Red           | Switch             |        | Component of Switch Assembly.                         |                      |            |       |
|                                          |               |                    |        |                                                       | _                    |            |       |
| BULK LEAD WIRE - BULLETIN NO. 58-01-0003 |               |                    |        |                                                       |                      |            |       |