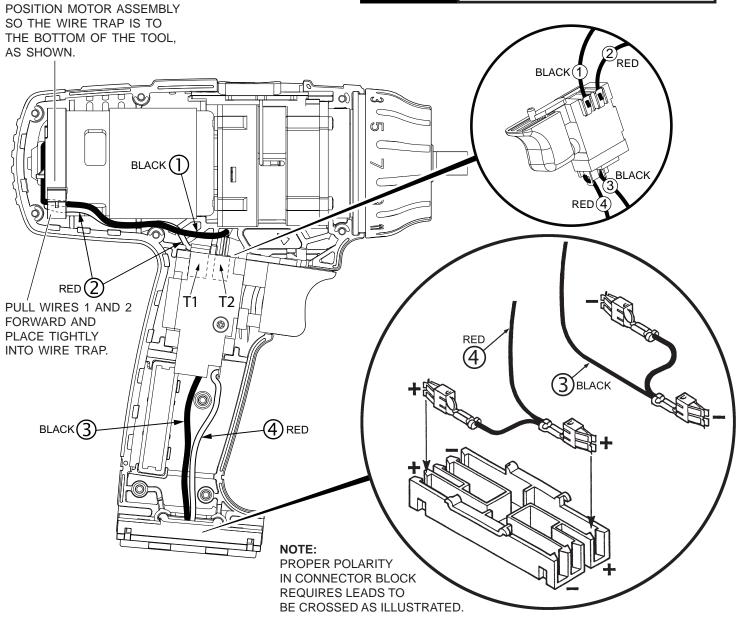

chuck, and secure components together with Screws (18).

13135 W. Lisbon Road, Brookfield, WI 53005

| WIRING SPECIFICATIONS                    |               |                    |        |                                                       | TERMINAL DESCRIPTION |            |       |
|------------------------------------------|---------------|--------------------|--------|-------------------------------------------------------|----------------------|------------|-------|
| Wire<br>No.                              | Wire<br>Color | Origin or<br>Gauge | Length | Terminals, Connectors and 1 or 2 End Wire Preparation | Code                 | Part No.   | Qnty. |
| 1                                        | Black         | DC Motor           |        | Component of DC Motor. Strip 1/8" for T2.             | T1                   | 23-74-0750 | 1     |
| 2                                        | Red           | DC Motor           |        | Component of DC Motor. Strip 1/4" for T1.             | T2                   | 23-74-2415 | 1     |
| 3                                        | Black         | Switch             |        | Component of Switch Assembly.                         |                      |            |       |
| 4                                        | Red           | Switch             |        | Component of Switch Assembly.                         |                      |            |       |
|                                          |               |                    |        |                                                       | _                    |            |       |
| BULK LEAD WIRE - BULLETIN NO. 58-01-0003 |               |                    |        |                                                       |                      |            |       |