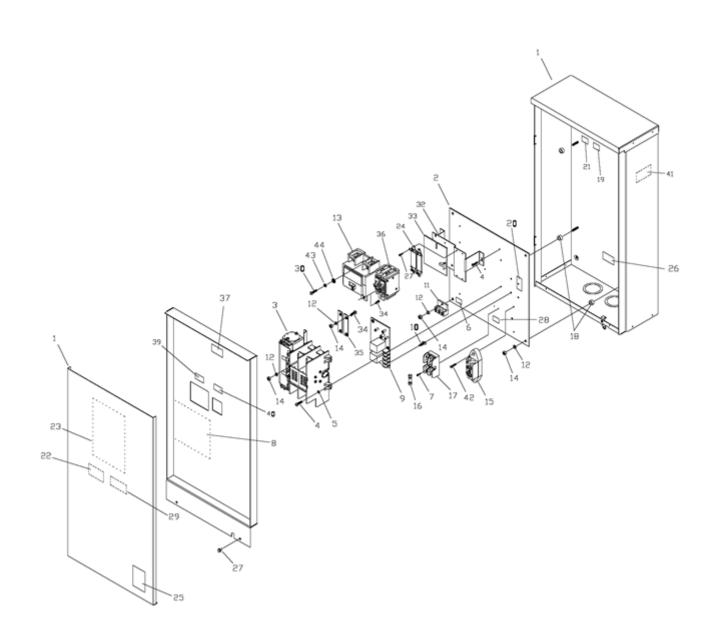

| Ref# | Part #   | Description                      | <b>Context Note</b> | Foot Note |
|------|----------|----------------------------------|---------------------|-----------|
| 1    | NSP      | ASSY, Enclosure                  |                     |           |
| 2    | NSP      | BACK PANEL                       |                     |           |
| 3    | 195668GS | TRNSFR SWTCH, 200A, w/Hndl       |                     |           |
| 4    |          | HHS, Trilobular, #10 - 32 x 1/2" | (Purchase locally)  |           |
| 5    |          | WASHER, Ext. Tooth, #10          | (Purchase locally)  |           |
| 6    | B4986GS  | DECAL, Ground                    |                     |           |
| 7    |          | HHS, Trilobular, #6- 32 x 3/8"   | (Purchase locally)  |           |
| 8    | 193664GS | INSULATION, Dead Front           |                     |           |
| 9    | 191668GS | CONTROL, Board                   |                     |           |
| 10   | 197979GS | SPACER, PCB Board, 1/2"          |                     |           |
| 11   | 196094GS | GROUND LUG                       |                     |           |
| 12   |          | WASHER, Lock 1/4"                | (Purchase locally)  |           |
| 13   | 192065GS | BREAKER Circuit, 200A            |                     |           |
| 14   |          | NUT, 1/4" - 20                   | (Purchase locally)  |           |
| 15   | 192696GS | TERMINAL, Neutral                |                     |           |
| 16   | B4857GS  | FUSE                             |                     |           |
| 17   | 192151GS | FUSE HOLDER                      |                     |           |
| 18   | 192150GS | SPACER                           |                     |           |
| 19   | B5107GS  | DECAL, Connect Gen               |                     |           |
| 20   | 192702GS | DECAL, Term Strip                |                     |           |
| 21   | B5106GS  | DECAL, Connection, Utility       |                     |           |
| 22   | 192558GS | DECAL, Suit. as Service Equip.   |                     |           |
| 23   | 200012GS | DECAL, 200A, ATS                 |                     |           |
| 24   | 192770GS | BRACKET, Circuit Breaker         |                     |           |
| 25   | 190992GS | DECAL, Warning Shock             |                     |           |
| 26   | 190984GS | DECAL, Fuse                      |                     |           |
| 27   |          | HHS, Trilobular, #8-32 x 3/8     | (Purchase locally)  |           |
| 28   | 192597GS | DECAL, Sensing, Utility          |                     |           |
| 29   | 193450GS | DECAL, Breaker, Circuit          |                     |           |
| 30   |          | HHS, Trilobular, #10 - 32 x 3/4" | (Purchase locally)  |           |
| 32   | 201157GS | BRACKET, Crct Brkr Mntng         |                     |           |
| 33   | 192879GS | INSULATOR, Circuit Breaker       |                     |           |
| 34   |          | PPHMS, 1/4-20x 3/4"              | (Purchase locally)  |           |
| 35   | 192881GS | BUS BAR                          |                     |           |
| 36   | 192882GS | <b>BREAKER</b> Circuit           |                     |           |
| 37   | 193159GS | DECAL, Reinstall Barrier         |                     |           |
| 39   | 202758GS | DECAL, Disconnect Utility        |                     |           |
| 40   | 202361GS | DECAL, Gen Disconnect            |                     |           |
| 41   | 202760GS | DECAL                            | Not Suitable        |           |
| 42   |          | HHS, Trilobular, #10-32 x 3/4    | (Purchase locally)  |           |
| 43   |          | WASHER, Lock #10                 | (Purchase locally)  |           |

| Ref# | Part #    | Description                  | <b>Context Note</b> Foot Note |
|------|-----------|------------------------------|-------------------------------|
| 44   |           | WASHER, Flat, M5 #10         | (Purchase locally)            |
|      | 193306GS  | SCREW, 1/4-20 Bndng, w/Envlp | Not Illustrated               |
|      | 193551GS  | DECAL, Service Disconnect    | Not Illustrated               |
|      | 200009GS  | MANUAL, Operator`s           | Not Illustrated               |
|      | 192242TGS | WIRE-A, 6 Gauge              | Not Illustrated               |