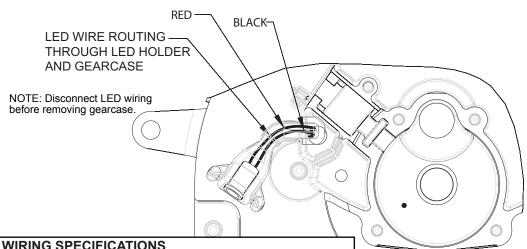

#### FIG.

- Disconnect red and black LED leads prior to removing 30, 37 gearcase from right handle half.
- Place field in left handle half with chamfered end in first. Line up slot in groove.
- Install wave spring washer into left handle half bearing bore 37, 62 prior to installing armature assembly.
- Assemble (snap fit) connector block cover with concave side 23, 35 facing connector block.
- 20, 38 Slot in both brush tubes must face gear case.