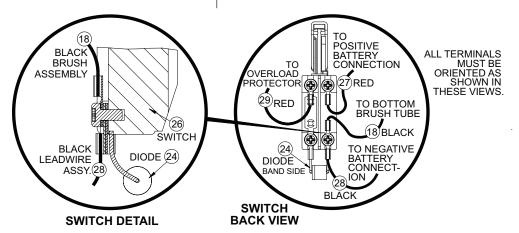

### **SWITCH AND DIODE** ARE POLARITY **SENSITIVE**

If wired incorrectly, switch and diode will be damaged and destroyed!

Functionally check switch lock-out #49 by attempting to turn on tool by applying a reasonable amount of force, up to 8 lbs., to the switch trigger #26. The tool must not turn on. Release trigger. Actuate the lock-out lever an Actuate the lock-out lever and apply a reasonable amount of force to the switch trigger. The tool and LED must turn on. While the trigger is still in the "ON" position, release the lock-out. Release the trigger. The tool and LED must stop and the lock-out lever must again prevent the actuation of the switch. Repeat the switch check two more times.

| WIKING SPECIFICATIONS                    |               |                    |        |                                                       |  |
|------------------------------------------|---------------|--------------------|--------|-------------------------------------------------------|--|
| Wire<br>No.                              | Wire<br>Color | Origin or<br>Gauge | Length | Terminals, Connectors and 1 or 2 End Wire Preparation |  |
| 19                                       | Red           | 22-18-1250         |        | Carbon brush assembly.                                |  |
| 18                                       | Black         | 22-18-1245         |        | Carbon brush assembly.                                |  |
| 27                                       | Red           | 23-94-2680         |        | Leadwire assembly.                                    |  |
| 28                                       | Black         | 23-94-2690         |        | Leadwire assembly.                                    |  |
|                                          |               | 22-74-0510         |        | Diode assembly.                                       |  |
| BULK LEAD WIRE - RULLETIN NO. 58-01-0003 |               |                    |        |                                                       |  |