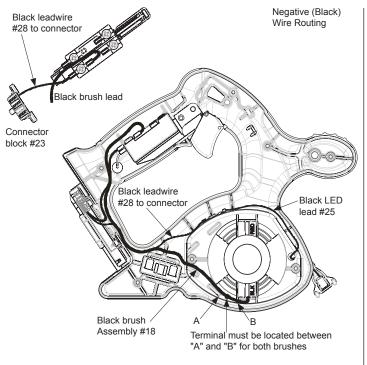

### **SWITCH AND DIODE** ARE POLARITY **SENSITIVE**

If wired incorrectly, switch and diode will be damaged and destroyed!

Functionally check switch lock-out #49 by attempting to turn on tool by applying a reasonable amount of force, up to 8 lbs., to the switch trigger #26. The tool must not turn on. Release trigger. Actuate the lock-out lever an Actuate the lock-out lever and apply a reasonable amount of force to the switch trigger. The tool and LED must turn on. While the trigger is still in the "ON" position, release the lock-out. Release the trigger. The tool and LED must stop and the lock-out lever must again prevent the actuation of the switch. Repeat the switch check two more times.

| WIKING SPECIFICATIONS                    |               |                    |        |                                                       |  |
|------------------------------------------|---------------|--------------------|--------|-------------------------------------------------------|--|
| Wire<br>No.                              | Wire<br>Color | Origin or<br>Gauge | Length | Terminals, Connectors and 1 or 2 End Wire Preparation |  |
| 19                                       | Red           | 22-18-1250         |        | Carbon brush assembly.                                |  |
| 18                                       | Black         | 22-18-1245         |        | Carbon brush assembly.                                |  |
| 27                                       | Red           | 23-94-2680         |        | Leadwire assembly.                                    |  |
| 28                                       | Black         | 23-94-2690         |        | Leadwire assembly.                                    |  |
|                                          |               | 22-74-0510         |        | Diode assembly.                                       |  |
| BULK LEAD WIRE - RULLETIN NO. 58-01-0003 |               |                    |        |                                                       |  |