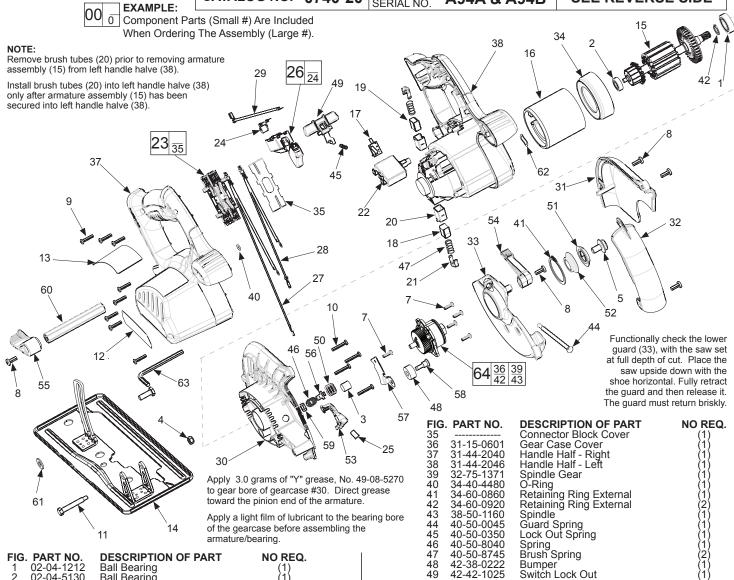

# SERVICE PARTS LIST

Milwaukee

SPECIFY CATALOG NO. AND SERIAL NO. WHEN ORDERING PARTS REVISED BULLETIN

**CORDLESS METAL CUTTING SAW** 

STARTING SERIAL NO CATALOG NO. 0740-20 A94A & A94B

DATE Mar. 2011

WIRING INSTRUCTION SEE REVERSE SIDE

| FIG. PART NO.  1 02-04-1212 2 02-04-5130 3 02-50-1640 4 06-57-1010 5 06-75-1010 6 06-75-5860 7 06-82-5285 8 06-82-5314 9 06-82-7475 11 06-82-9685 12 10-20-2880 13 12-20-1250 14 14-74-0400 15 16-01-0300 16 18-01-2000 17 22-09-1075 18 22-18-1250 20 22-20-0425 21 22-32-0420 22 22-36-0230 23 22-56-0975 24 22-74-0510 25 23-94-2680 28 23-94-2690 29 23-94-2690 29 23-94-2700 30 28-14-0795 31 28-20-1174 | DESCRIPTION OF PART Ball Bearing Ball Bearing Needle Bearing Lock Nut Left Hand Screw 1/4-20 x 3/4 Screw 6-32 X 1/2 TT TORX Pan 10-24X1/2 Pan Tap TX SC Screw 6 X 11/16 Plastite Screw 6 X 7/8 Plastite Screw 6 X 7/8 Plastite Screw 6 X 7/8 Plastite Screw 6 X mameplate Shoulder Bolt Logo Label Service Nameplate Shoe Armature Field Circuit Board Brush Assembly - Black Brush Assembly - Red Brush Tube Brush Spring Clip 30 Amp Overload Protect Connector Block Assembly Diode LED Service Switch Lead Wire Assembly - Red Lead Wire Assembly - Black Lead Wire Breaker & Switch Gearcase Upper Guard Cover | NO REC<br>(1)<br>(1)<br>(1)<br>(1)<br>(1)<br>(5)<br>(8)<br>(4)<br>(1)<br>(1)<br>(1)<br>(1)<br>(1)<br>(1)<br>(1)<br>(1)<br>(1)<br>(1 |
|---------------------------------------------------------------------------------------------------------------------------------------------------------------------------------------------------------------------------------------------------------------------------------------------------------------------------------------------------------------------------------------------------------------|---------------------------------------------------------------------------------------------------------------------------------------------------------------------------------------------------------------------------------------------------------------------------------------------------------------------------------------------------------------------------------------------------------------------------------------------------------------------------------------------------------------------------------------------------------------------------------------------------------------------|-------------------------------------------------------------------------------------------------------------------------------------|
| 30 28-14-0795                                                                                                                                                                                                                                                                                                                                                                                                 |                                                                                                                                                                                                                                                                                                                                                                                                                                                                                                                                                                                                                     | (1)                                                                                                                                 |

| 50 | 31-44-2040 | riandie rian - Leit       | (!)               |
|----|------------|---------------------------|-------------------|
| 39 | 32-75-1371 | Spindle Gear              | (1)               |
| 40 |            | O-Ring                    | (1)               |
| 41 | 34-60-0860 | Retaining Ring External   | (1)               |
| 42 | 34-60-0920 | Retaining Ring External   | (2)               |
| 43 | 38-50-1160 | Spindle                   | (2)<br>(1)        |
| 44 | 40-50-0045 | Guard Spring              | (1)               |
| 45 | 40-50-0350 | Lock Out Spring           | (1)               |
| 46 |            | Spring                    |                   |
| 47 |            | Brush Spring              | (1)<br>(2)<br>(1) |
| 48 |            | Bumper                    | \ <del>1</del> \  |
| 49 | 42-42-1025 | Switch Lock Out           | \i\               |
| 50 | 42-42-1030 | Spindle Lock Button       | \i\               |
| 51 |            | Outer Blade Flange        | \i\               |
| 52 |            | Inner Blade Flange        | \i\               |
| 53 |            | LED Holder                | \i\               |
| 54 |            | Guard Lever               | \i\               |
| 55 |            | Depth Lever               | \ <del>\</del> 1\ |
|    |            |                           | \ <del>\</del> \  |
| 56 |            | Spindle Lock              |                   |
| 57 |            | Spindle Lock Plate        | (1)               |
| 58 |            | Bumper Screw              | (1)               |
| 59 | 45-06-0720 | Felt Seal                 | (1)               |
| 60 | 45-08-0395 | Depth Shaft               | (1)               |
| 61 | 45-88-1515 | Washer Flat 1/4           | (1)               |
| 62 | 45-88-5615 | Wave Spring Washer        | (1)               |
|    | 49-96-0080 | 3/16" Hex Key             | (1)               |
| 64 | 14-46-2570 | Spindle and Gear Assembly | (1)               |
|    |            | · ·                       |                   |

#### FIG.

- Disconnect red and black LED leads prior to removing 30, 37 gearcase from right handle half.
- Place field in left handle half with chamfered end in first. Line up slot in groove.
- Install wave spring washer into left handle half bearing bore 37, 62 prior to installing armature assembly.
- Assemble (snap fit) connector block cover with concave side 23, 35 facing connector block.
- 20, 38 Slot in both brush tubes must face gear case.