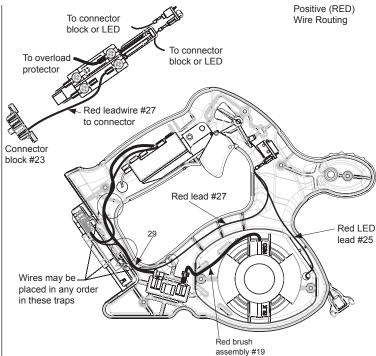

### **SWITCH AND DIODE** ARE POLARITY **SENSITIVE**

If wired incorrectly, switch and diode will be damaged and destroyed!

Functionally check switch lock-out #49 by attempting to turn on tool by applying a reasonable amount of force, up to 8 lbs., to the switch trigger #26. The tool must not turn on. Release trigger. Actuate the lock-out lever an Actuate the lock-out lever and apply a reasonable amount of force to the switch trigger. The tool and LED must turn on. While the trigger is still in the "ON" position, release the lock-out. Release the trigger. The tool and LED must stop and the lock-out lever must again prevent the actuation of the switch. Repeat the switch check two more times.

| WIKING SPECIFICATIONS                    |               |                    |        |                                                       |  |
|------------------------------------------|---------------|--------------------|--------|-------------------------------------------------------|--|
| Wire<br>No.                              | Wire<br>Color | Origin or<br>Gauge | Length | Terminals, Connectors and 1 or 2 End Wire Preparation |  |
| 19                                       | Red           | 22-18-1250         |        | Carbon brush assembly.                                |  |
| 18                                       | Black         | 22-18-1245         |        | Carbon brush assembly.                                |  |
| 27                                       | Red           | 23-94-2680         |        | Leadwire assembly.                                    |  |
| 28                                       | Black         | 23-94-2690         |        | Leadwire assembly.                                    |  |
|                                          |               | 22-74-0510         |        | Diode assembly.                                       |  |
| BULK LEAD WIRE - RULLETIN NO. 58-01-0003 |               |                    |        |                                                       |  |