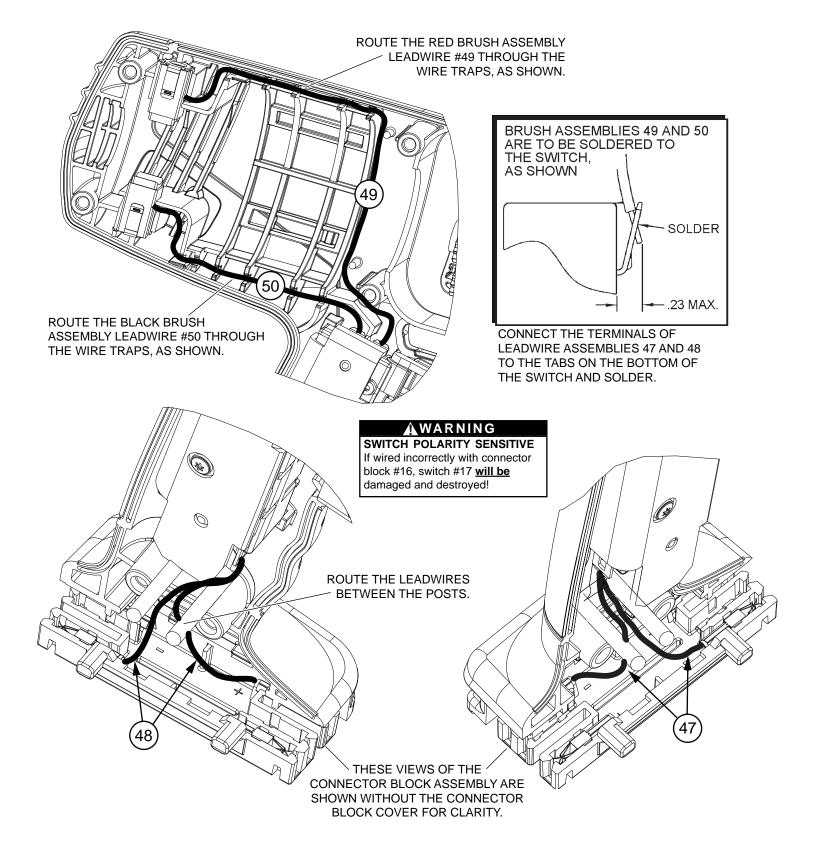

| WIRING SPECIFICATIONS |               |                    |          |                                                       |  |
|-----------------------|---------------|--------------------|----------|-------------------------------------------------------|--|
| Wire<br>No.           | Wire<br>Color | Origin or<br>Gauge | Length   | Terminals, Connectors and 1 or 2 End Wire Preparation |  |
| 47                    | Black         | 23-94-0279         |          | Leadwire Assembly.                                    |  |
| 48                    | Red           | 23-94-0179         |          | Leadwire Assembly.                                    |  |
| 49                    | Red           | 22-18-2080         |          | Carbon Brush Assembly - Red                           |  |
| 50                    | Black         | 22-18-1980         |          | Carbon Brush Assembly - Black                         |  |
|                       |               | BUL                | K LEAD W | IRE - BULLETIN NO. 58-01-0003                         |  |