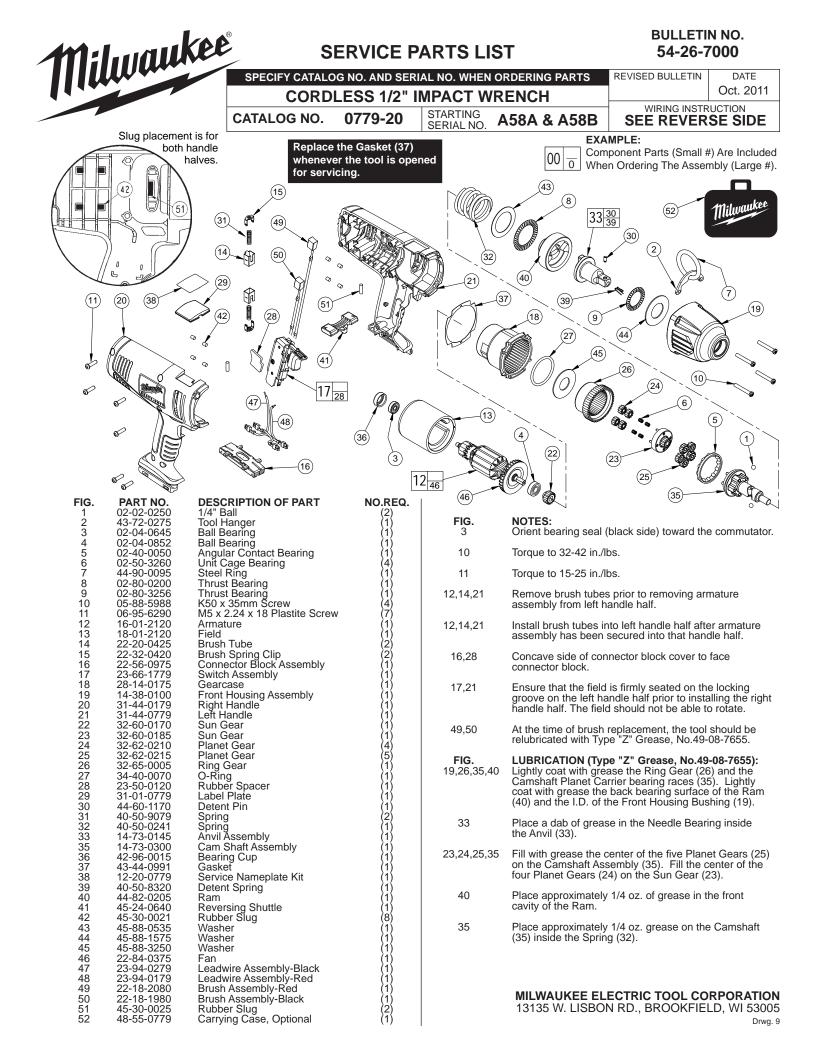

| WIRING SPECIFICATIONS |               |                    |          |                                                       |  |
|-----------------------|---------------|--------------------|----------|-------------------------------------------------------|--|
| Wire<br>No.           | Wire<br>Color | Origin or<br>Gauge | Length   | Terminals, Connectors and 1 or 2 End Wire Preparation |  |
| 47                    | Black         | 23-94-0279         |          | Leadwire Assembly.                                    |  |
| 48                    | Red           | 23-94-0179         |          | Leadwire Assembly.                                    |  |
| 49                    | Red           | 22-18-2080         |          | Carbon Brush Assembly - Red                           |  |
| 50                    | Black         | 22-18-1980         |          | Carbon Brush Assembly - Black                         |  |
|                       |               | BUL                | K LEAD W | IRE - BULLETIN NO. 58-01-0003                         |  |