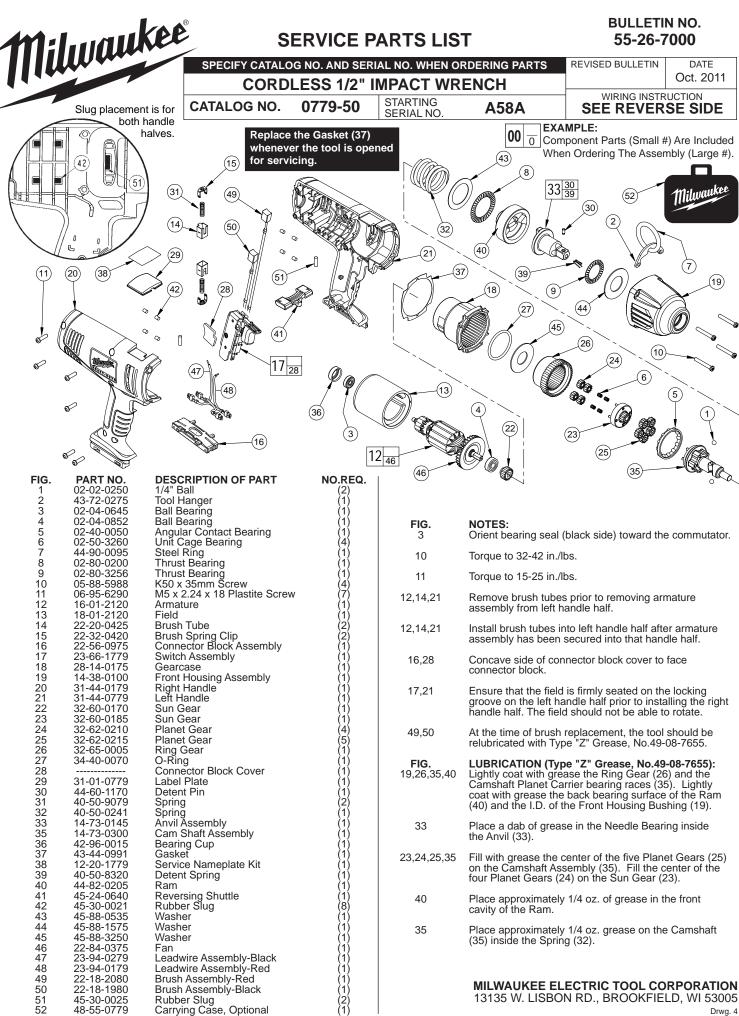

## SERVICE PARTS LIST

51

48-55-0779

|             |               |                    | WIRING   | SPECIFICATIONS                                        |
|-------------|---------------|--------------------|----------|-------------------------------------------------------|
| Wire<br>No. | Wire<br>Color | Origin or<br>Gauge | Length   | Terminals, Connectors and 1 or 2 End Wire Preparation |
| 47          | Black         | 23-94-0279         |          | Leadwire Assembly.                                    |
| 48          | Red           | 23-94-0179         |          | Leadwire Assembly.                                    |
| 49          | Red           | 22-18-2080         |          | Carbon Brush Assembly - Red                           |
| 50          | Black         | 22-18-1980         |          | Carbon Brush Assembly - Black                         |
|             |               | BUL                | K LEAD W | IRE - BULLETIN NO. 58-01-0003                         |