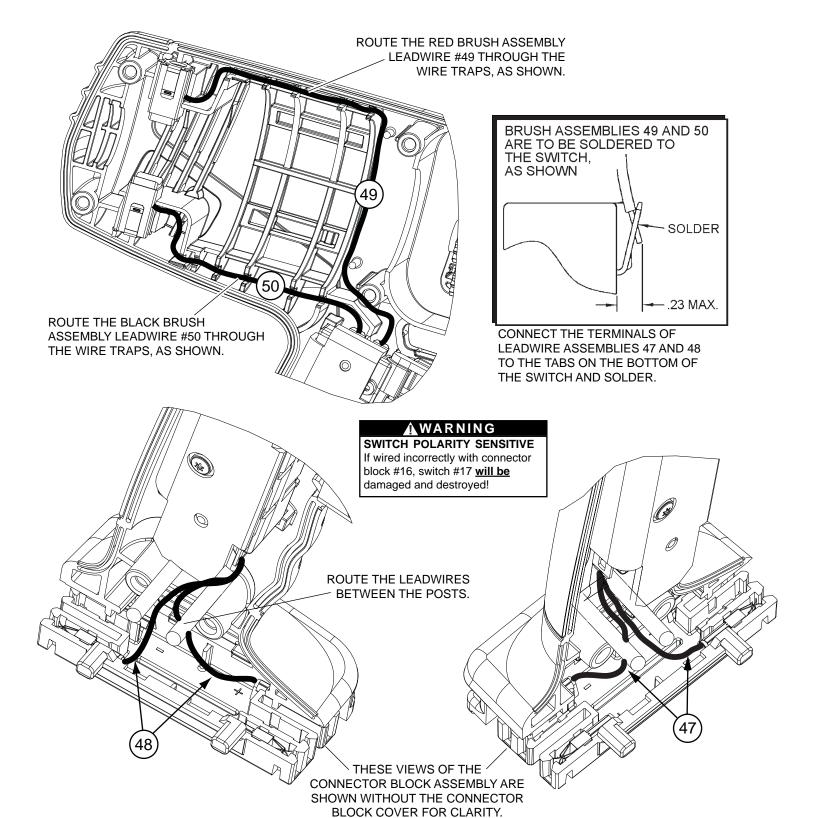

## SERVICE PARTS LIST

51

48-55-0779

|             |               |                    | WIRING   | SPECIFICATIONS                                        |
|-------------|---------------|--------------------|----------|-------------------------------------------------------|
| Wire<br>No. | Wire<br>Color | Origin or<br>Gauge | Length   | Terminals, Connectors and 1 or 2 End Wire Preparation |
| 47          | Black         | 23-94-0279         |          | Leadwire Assembly.                                    |
| 48          | Red           | 23-94-0179         |          | Leadwire Assembly.                                    |
| 49          | Red           | 22-18-2080         |          | Carbon Brush Assembly - Red                           |
| 50          | Black         | 22-18-1980         |          | Carbon Brush Assembly - Black                         |
|             |               | BUL                | K LEAD W | IRE - BULLETIN NO. 58-01-0003                         |