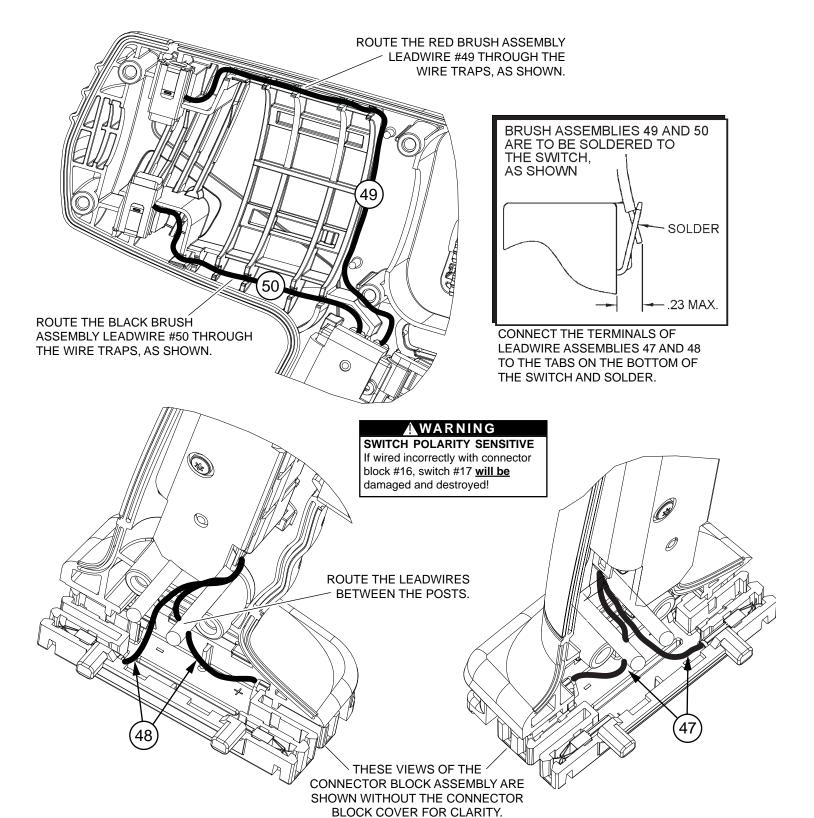

| WIRING SPECIFICATIONS                    |               |                    |        |                                                       |  |  |  |  |
|------------------------------------------|---------------|--------------------|--------|-------------------------------------------------------|--|--|--|--|
| Wire<br>No.                              | Wire<br>Color | Origin or<br>Gauge | Length | Terminals, Connectors and 1 or 2 End Wire Preparation |  |  |  |  |
| 47                                       | Black         |                    |        | Component of connector block assy. 22-56-0975         |  |  |  |  |
| 48                                       | Red           |                    |        | Component of connector block assy. 22-56-0975         |  |  |  |  |
| 49                                       | Red           | 22-18-2080         |        | Carbon brush assembly - Red                           |  |  |  |  |
| 50                                       | Black         | 22-18-1980         |        | Carbon brush assembly - Black                         |  |  |  |  |
| BULK LEAD WIRE - BULLETIN NO. 58-01-0003 |               |                    |        |                                                       |  |  |  |  |