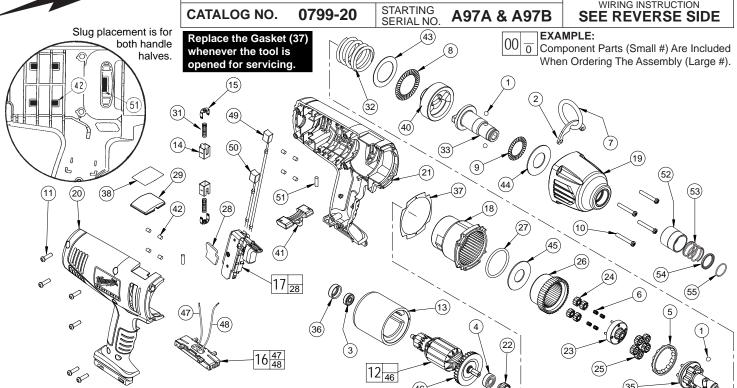

## SERVICE PARTS LIST

Milwankee SPECIFY CATALOG NO. AND SERIAL NO. WHEN ORDERING PARTS **CORDLESS 7/16" QUICK CHANGE IMPACT WRENCH** 

REVISED BULLETIN

DATE Mar. 2011

WIRING INSTRUCTION
SEE REVERSE SIDE

|                                              | 9                                                                  | 10 48                                                                                        | 12                                                   | 2 46 46           | (25) (35)                                                                                                                                                                                                         |
|----------------------------------------------|--------------------------------------------------------------------|----------------------------------------------------------------------------------------------|------------------------------------------------------|-------------------|-------------------------------------------------------------------------------------------------------------------------------------------------------------------------------------------------------------------|
| <b>FIG.</b> 1 2 3                            | PART NO.<br>02-02-0250<br>43-72-0275<br>02-04-0645                 | DESCRIPTION OF PART<br>1/4" Ball<br>Tool Hanger<br>Ball Bearing                              | NO.REQ.<br>(4)<br>(1)<br>(1)                         | 54 44-            | RT NO. DESCRIPTION OF PART 90-0020 Spring Support (1) 60-0050 Retaining Ring (1)                                                                                                                                  |
| 2<br>3<br>4<br>5<br>6<br>7<br>8<br>9         | 02-04-0852<br>02-40-0050<br>02-50-3260<br>44-90-0095<br>02-80-0200 | Ball Bearing<br>Angular Contact Bearing<br>Unit Cage Bearing<br>Steel Ring<br>Thrust Bearing | (1)<br>(1)<br>(4)<br>(1)<br>(1)                      | <b>FIG.</b> 3     | NOTES: Orient bearing seal (black side) toward the commutator. Torque to 32-42 in./lbs.                                                                                                                           |
| 10<br>11<br>12                               | 02-80-3256<br>05-88-5988<br>06-95-6290<br>16-01-2120               | Thrust Bearing<br>K50 x 35mm Screw<br>M5 x 2.24 x 18 Plastite Screw<br>Armature              | (1)                                                  | 11<br>12,14,21    | Torque to 15-25 in./lbs.  Remove brush tubes prior to removing armature                                                                                                                                           |
| 13<br>14<br>15<br>16                         | 18-01-2120<br>22-20-0425<br>22-32-0420<br>22-56-0975               | Field<br>Brush Tube<br>Brush Spring Clip<br>Connector Block Assembly                         | (4)<br>(7)<br>(1)<br>(1)<br>(2)<br>(2)<br>(1)<br>(1) | 12,14,21          | assembly from left handle half.  Install brush tubes into left handle half after armature assembly has been secured into that handle half.                                                                        |
| 17<br>18<br>19<br>20                         | 23-66-1779<br>28-14-0175<br>14-38-0100<br>31-44-0179<br>31-44-0779 | Switch Assembly<br>Gearcase<br>Front Housing Assembly<br>Right Handle<br>Left Handle         | (1)                                                  | 16,28             | Concave side of connector block cover to face connector block.                                                                                                                                                    |
| 21<br>22<br>23<br>24<br>25<br>26<br>27       | 32-60-0170<br>32-60-0185<br>32-62-0210<br>32-62-0215               | Sun Gear<br>Planet Gear<br>Planet Gear                                                       | (1)<br>(1)<br>(1)<br>(4)<br>(5)<br>(1)               | 17,21             | Ensure that the field is firmly seated on the locking groove on the left handle half prior to installing the right handle half. The field should not be able to rotate.                                           |
| 26<br>27<br>28                               | 32-65-0005<br>34-40-0070<br>23-50-0120<br>31-01-0779               | Ring Gear<br>O-Ring<br>Rubber Spacer<br>Label Plate                                          | (1)                                                  | 49,50 <b>FIG.</b> | At the time of brush replacement, the tool should be relubricated with Type "Z" Grease, No.49-08-7655.  LUBRICATION (Type "Z" Grease, No.49-08-7655):                                                             |
| 28<br>29<br>31<br>32<br>33<br>35<br>36<br>37 | 40-50-9079<br>40-50-0241<br>14-73-0175<br>14-73-0300               | Spring<br>Spring<br>Anvil<br>Cam Shaft Assembly                                              | (1)<br>(2)<br>(1)<br>(1)<br>(1)                      | 19,26,35,40       | Lightly coat with grease the Ring Gear (26) and the Camshaft Planet Carrier bearing races (35). Lightly coat with grease the back bearing surface of the Ram (40) and the I.D. of the Front Housing Bushing (19). |
| 38<br>40<br>41                               | 42-96-0015<br>43-44-0991<br>12-20-1799<br>44-82-0205<br>45-24-0640 | Bearing Cup<br>Gasket<br>Service Nameplate Kit<br>Ram<br>Reversing Shuttle                   | (1)<br>(1)<br>(1)<br>(1)<br>(1)                      | 23,24,25,35       | Fill with grease the center of the five Planet Gears (25) on the Camshaft Assembly (35). Fill the center of the four Planet Gears (24) on the Sun Gear (23).                                                      |
| 42<br>43<br>44                               | 45-30-0021<br>45-88-0535<br>45-88-1575                             | Rubber Slug<br>Washer<br>Washer                                                              | (8)<br>(1)<br>(1)                                    | 40                | Place approximately 1/4 oz. of grease in the front cavity of the Ram.                                                                                                                                             |
| 45<br>46<br>47<br>48<br>49                   | 45-88-3250<br>22-84-0375<br><br>22-18-2080                         | Washer<br>Fan<br>Leadwire Assembly-Black<br>Leadwire Assembly-Red<br>Brush Assembly-Red      | (1)<br>(1)<br>(1)<br>(1)<br>(1)                      | 35                | Place approximately 1/4 oz. grease on the Camshaft (35) inside the Spring (32).                                                                                                                                   |
| 50<br>51<br>52<br>53                         | 22-18-1980<br>45-30-0025<br>42-76-0185<br>40-50-0365               | Brush Assembly-Black<br>Rubber Slug<br>Collar<br>Spring                                      | (1)<br>(2)<br>(1)<br>(1)                             |                   | MILWAUKEE ELECTRIC TOOL CORPORATION<br>13135 W. LISBON RD., BROOKFIELD, WI 53005<br>Drwg. 7                                                                                                                       |