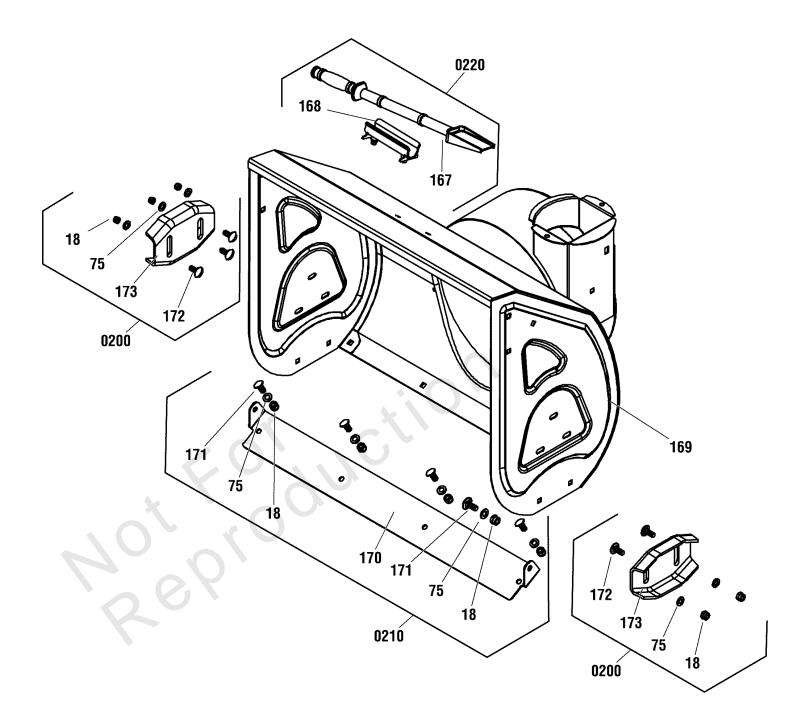

# Auger Housing Group

| REF NO | PART NO | QTY | DESCRIPTION                                                      |
|--------|---------|-----|------------------------------------------------------------------|
| 169    |         |     | *HOUSING, Auger, 24"                                             |
| 0200   | 707550  | 1   | KIT, SKID SHOE<br>-(Incl. Ref. Nos. 18, 75, 172 & 173)           |
| 18     |         | 4   | *NUT, Hex Head Lock, Non-metal<br>-(Included with Ref. No. 0200) |
| 75     |         | 4   | *WASHER, Flat<br>-(Included with Ref. No. 0200)                  |
| 172    |         | 4   | *BOLT, Square Neck, Cup Head<br>-(Included with Ref. No. 0200)   |
| 173    |         | 2   | *SHOE, Skid<br>-(Included with Ref. No. 0200)                    |
| 0210   | 707762  | 1   | KIT, Scraper Bar<br>-(Incl. Ref. Nos. 18, 75, 170 & 171)         |
| 18     |         | 6   | *NUT, Hex Head Lock, Non-metal<br>-(Included with Ref. No. 0210) |
| 75     |         | 6   | *WASHER, Flat<br>-(Included with Ref. No. 0210)                  |
| 170    |         | 1   | *BAR, Scrapper, 24" Housing<br>-(Included with Ref. No. 0210)    |
| 171    |         | 6   | *BOLT, Square Neck, Cup Head<br>-(Included with Ref. No. 0210)   |
| 0220   | 707549  | 1   | KIT, CLEANOUT BRUSH STICK<br>-(Incl. Ref. Nos. 167 & 168)        |
| 167    |         |     | *STICK, Cleanout<br>-(Included with Ref. No. 0220)               |
| 168    |         | 1   | *BASE, Cleanout Stick<br>-(Included with Ref. No. 0220)          |
|        |         |     |                                                                  |