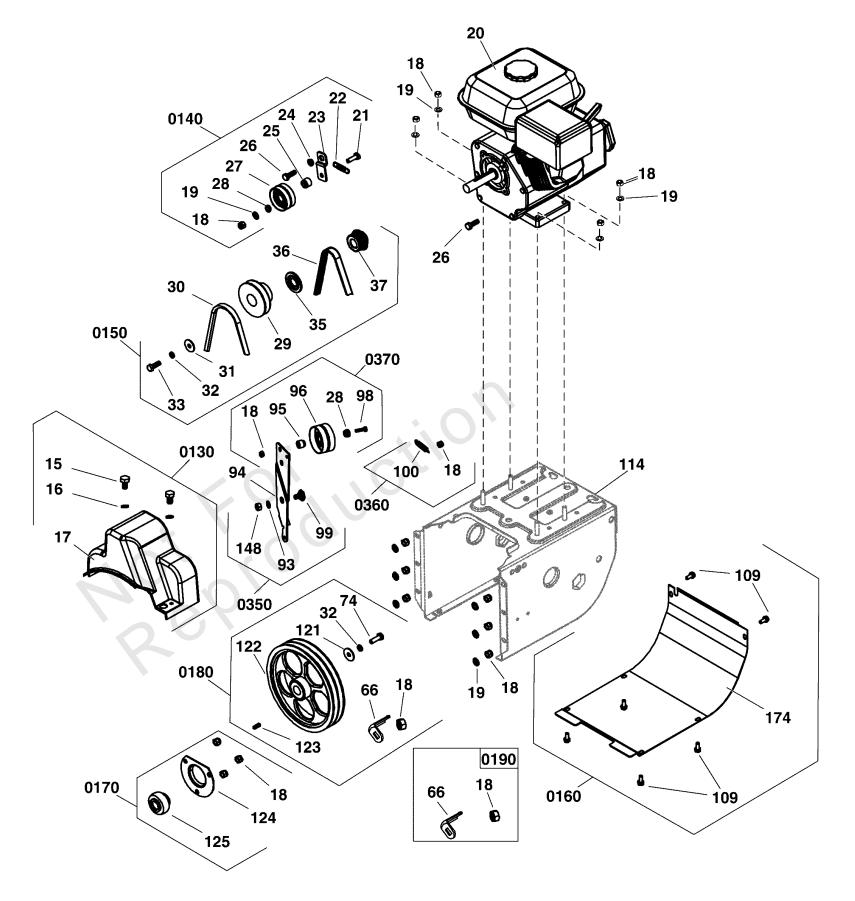

## Engine & Frame Group (1696615engine)

Note: Unless noted otherwise, use the standard torque specifications

Mfg. No: 1696614-00

Engine & Frame Group (1696615engine)

| REF NO | PART NO        | QTY | DESCRIPTION                                                                                     |
|--------|----------------|-----|-------------------------------------------------------------------------------------------------|
| 18     |                | 4   | *NUT, Hex Head Lock, Non-metal                                                                  |
| 19     |                | 4   | *WASHER, Flat                                                                                   |
| 20     | 13D137-0023-F1 | 1   | **ENGINE, 9.5 Gross TP Briggs & Stratton<br>-(Engine Model: 13D137-0023-F1)                     |
| 26     |                | 1   | *SCREW, Hex Head                                                                                |
| 0130   | 707567         | 1   | KIT, Belt Cover<br>-(Incl. Ref. Nos. 15, 16 & 17)                                               |
| 15     |                | 2   | *SCREW, Hex Head<br>-(Included with Ref. No. 0130)                                              |
| 16     |                | 2   | *WASHER, Flat<br>-(Included with Ref. No. 0130)                                                 |
| 17     |                | 1   | *COVER, Belt<br>-(Included with Ref. No. 0130)                                                  |
| 0140   | 707568         | 1   | KIT, Idler Pulley, Traction Drive<br>-(Incl. Ref. Nos. 18, 19, 21, 22, 23, 24, 25, 26, 27 & 28) |
| 18     |                | 1   | *NUT, Hex Head Lock, Non-metal<br>-(Included with Ref. No. 0140)                                |
| 19     |                | 1   | *WASHER, Flat<br>-(Included with Ref. No. 0140)                                                 |
| 21     |                | 1   | *SCREW, Hex Head<br>-(Included with Ref. No. 0140)                                              |
| 22     |                | 1   | *SPRING<br>-(Included with Ref. No. 0140)                                                       |
| 23     |                | 10  | *PLATE, Tensioning, Small<br>-(Included with Ref. No. 0140)                                     |
| 24     |                | 1   | *PAD, Tensioning Plate, Small<br>-(Included with Ref. No. 0140)                                 |
| 25     | $\sqrt{0}$     | 1   | *PAD, Tensioning Wheel, Small<br>-(Included with Ref. No. 0140)                                 |
| 26     |                | 1   | *SCREW, Hex Head<br>-(Included with Ref. No. 0140)                                              |
| 27     | 20             | 1   | *WHEEL, Tensioning Assembly, Small<br>-(Included with Ref. No. 0140)                            |
| 28     |                | 1   | *Washer<br>-(Included with Ref. No. 0140)                                                       |
| 30     | 707584         | 2   | BELT, Auger Drive                                                                               |
| 36     | 707585         | 1   | BELT, Traction Drive                                                                            |
| 0150   | 770141         | 1   | KIT, Engine Pulley<br>-(Incl. Ref. Nos. 29, 31, 32, 33, 35 & 37)                                |
| 29     |                | 1   | *PULLEY, Impeller Drive<br>-(Included with Ref. No. 0150)                                       |
| 31     |                | 1   | *WASHER, Flat<br>-(Included with Ref. No. 0150)                                                 |
| 32     |                | 1   | *WASHER, Spring<br>-(Included with Ref. No. 0150)                                               |
| 33     |                | 1   | *SCREW, Hex Head<br>-(Included with Ref. No. 0150)                                              |
| 35     |                | 1   | *RING, Retainer, Synch-pulley<br>-(Included with Ref. No. 0150)                                 |
| 37     |                | 1   | *SYNCH-PULLEY<br>-(Included with Ref. No. 0150)                                                 |
| 0160   | 709537         | 1   | KIT, Bottom Cover<br>-(Incl. Ref. Nos. 109 & 174)                                               |
| 109    |                | 6   | *SCREW, Hex Head<br>-(Included with Ref. No. 0160)                                              |

| REF NO | PART NO | QTY | DESCRIPTION                                                               |
|--------|---------|-----|---------------------------------------------------------------------------|
| 174    |         | 1   | *COVER, Motor Box, Lower<br>-(Included with Ref. No. 0160)                |
| 0170   | 707548  | 1   | KIT, BEARING HARDWARE, AUGER PULLEY<br>-(Incl. Ref. Nos. 18, 124 & 125)   |
| 18     |         | 3   | *NUT, Hex Head Lock, Non-metal<br>-(Included with Ref. No. 0170)          |
| 124    |         | 1   | *COVER, Round Bottom<br>-(Included with Ref. No. 0170)                    |
| 125    |         | 1   | *BEARING, Ball<br>-(Included with Ref. No. 0170)                          |
| 114    |         | 1   | *BOX, Frame                                                               |
| 0180   | 707743  | 1   | KIT, Auger Pulley<br>-(Incl. Ref. Nos. 18, 32, 66, 74, 121, 122 & 123)    |
| 18     |         | 1   | *NUT, Hex Head Lock, Non-metal<br>-(Included with Ref. No. 0180)          |
| 32     |         | 1   | *WASHER, Spring<br>-(Included with Ref. No. 0180)                         |
| 66     |         | 1   | *BAFFLE, Belt<br>-(Included with Ref. No. 0180)                           |
| 74     |         | 1   | *SCREW, Hex Head<br>-(Included with Ref. No. 0180)                        |
| 121    |         | 1   | *WASHER, Flat<br>-(Included with Ref. No. 0180)                           |
| 122    |         |     | *PULLEY, Drive<br>-(Included with Ref. No. 0180)                          |
| 123    |         | 1   | *KEY, Flat<br>-(Included with Ref. No. 0180)                              |
| 0190   | 707547  | 1   | KIT, BELT GUIDE, AUGER<br>-(Incl. Ref. Nos. 18 & 66)                      |
| 18     |         |     | *NUT, Hex Head Lock, Non-metal<br>-(Included with Ref. No. 0190)          |
| 66     | 00      | 1   | *BAFFLE, Belt<br>-(Included with Ref. No. 0190)                           |
| 0350   | 707565  | 1   | KIT-HARDWARE, IDLER BRACKET<br>-(Incl. Ref. Nos. 93, 99 & 148)            |
| 93     |         | 1   | *WASHER, Flat<br>-(Included with Ref. No. 0350)                           |
| 99     |         | 1   | *SCREW, Hex Head<br>-(Included with Ref. No. 0350)                        |
| 148    |         | 1   | *NUT, Hex Head Lock, Non-metal<br>-(Included with Ref. No. 0350)          |
| 94     | 770804  | 1   | IDLER, Auger                                                              |
| 0360   | 707654  | 1   | KIT, Spring, Idler Pulley<br>-(Incl. Ref. Nos.18 & 100)                   |
| 18     |         | 1   | *NUT, Hex Head Lock, Non-metal<br>-(Included with Ref. No. 0360)          |
| 100    |         | 1   | *SPRING<br>-(Included with Ref. No. 0360)                                 |
| 0370   | 707566  | 1   | KIT-IDLER PULLEY, TENSION PLATE<br>-(Incl. Ref. Nos. 18, 28, 95, 96 & 98) |
| 18     |         | 1   | *NUT, Hex Head Lock, Non-metal<br>-(Included with Ref. No. 0370)          |
| 28     |         | 1   | *WASHER<br>-(Included with Ref. No. 0370)                                 |
| 95     |         | 1   | *SLEEVE, Washer<br>-(Included with Ref. No. 0370)                         |

| REF NO | PART NO | QTY | DESCRIPTION                                                |
|--------|---------|-----|------------------------------------------------------------|
| 96     |         | 1   | *WHEEL, Large Tensioning<br>-(Included with Ref. No. 0370) |
| 98     |         | 1   | *SCREW, Hex Head<br>-(Included with Ref. No. 0370)         |
|        | 6219MA  | 1   | CORD, Electric, 10FT. 110V<br>-( Not Illustrated )         |