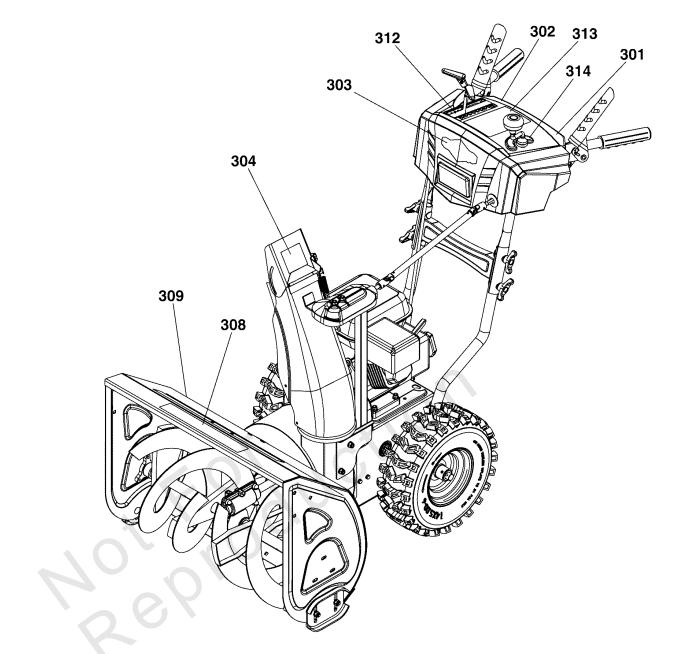

#### Decals Group

| REF NO | PART NO   | QTY | DESCRIPTION                                                                               |
|--------|-----------|-----|-------------------------------------------------------------------------------------------|
| 0010   | 770374    | 1   | KIT-DECAL, Briggs 1024MD<br>-(Incl. Ref. No. 301, 302, 303, 304, 308, 309, 312, 313, 314) |
| 301    | 1751429YP | 1   | DECAL, Auger Control                                                                      |
| 302    | 1751430YP | 1   | DECAL, Traction Control                                                                   |
| 303    | 707463    | 1   | DECAL                                                                                     |
| 304    | 1737865YP | 1   | DECAL, Danger Chute Warning, FR/ENG                                                       |
| 308    |           | 1   | DECAL, Auger Housing, 1024MD                                                              |
| 309    | 1737866YP | 1   | DECAL, Danger Foot, FR/ENG                                                                |
| 312    |           | 1   | *DECAL, 1-5 Transmission Speed Control                                                    |
| 313    |           | 1   | *DECAL, Free Hand Operation                                                               |
| 314    |           | 1   | *DECAL, Chute Rotation                                                                    |
|        |           |     |                                                                                           |