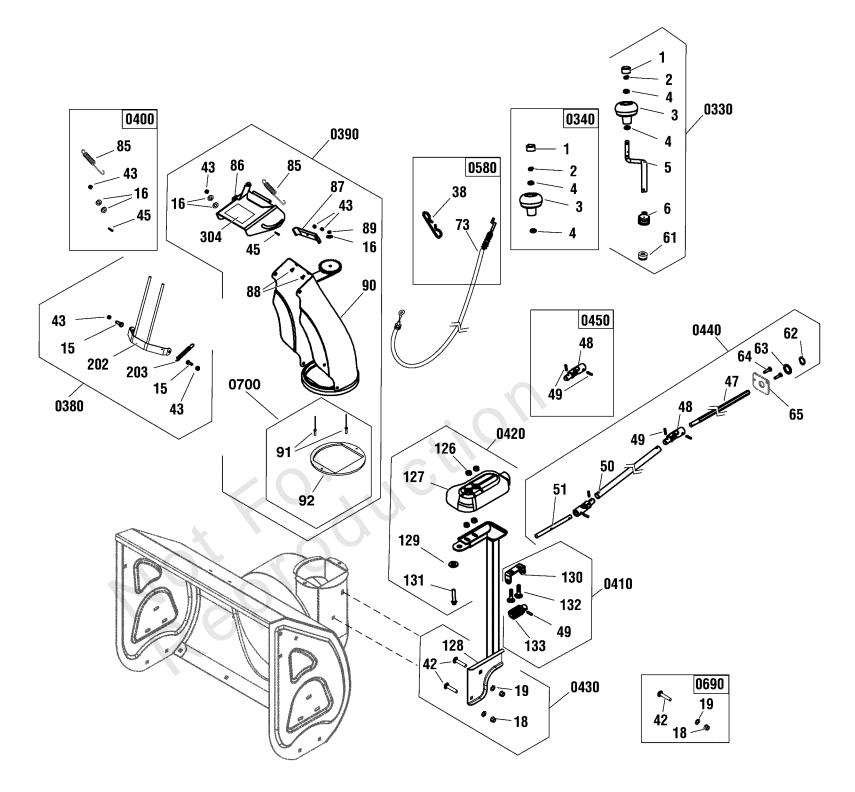

| REF NO | PART NO  | QTY | DESCRIPTION                                                                                               |
|--------|----------|-----|-----------------------------------------------------------------------------------------------------------|
| 0330   | 707503   | 1   | KIT, Chute Rotation<br>-(Incl. Ref. Nos. 1, 2, 3, 4, 5, 6 & 61)                                           |
| 1      |          | 1   | *COVER, Lever Knob, Chute Rotater<br>-(Included with Ref. No. 0330)                                       |
| 2      |          | 1   | *C-Clip, Shaft<br>-(Included with Ref. No. 0330)                                                          |
| 3      |          | 1   | *KNOB, Lever, Chute Rotater<br>-(Included with Ref. No. 0330)                                             |
| 4      |          | 2   | *WASHER, Flat<br>-(Included with Ref. No. 0330)                                                           |
| 5      |          | 1   | *LEVER, Chute Rotater<br>-(Included with Ref. No. 0330)                                                   |
| 6      |          | 1   | *SLEEVE, Rubber<br>-(Included with Ref. No. 0330)                                                         |
| 61     |          | 1   | *SLEEVE, Damping, Chute Rotater Lever<br>-(Included with Ref. No. 0330)                                   |
| 0340   | 707502   | 1   | KIT, Chute Knob<br>-(Incl. Ref. Nos. 1, 2, 3 & 4)                                                         |
| 1      |          | 1   | *COVER, Lever Knob, Chute Rotater<br>-(Included with Ref. No. 0340)                                       |
| 2      |          | 1   | *C-CLIP, Shaft<br>-(Included with Ref. No. 0340)                                                          |
| 3      |          | 1   | *KNOB, Lever, Chute Rotater<br>-(Included with Ref. No. 0340)                                             |
| 4      |          | 20  | *WASHER, Flat<br>-(Included with Ref. No. 0340)                                                           |
| 0380   | 707570   | 1   | KIT, Chute Guard<br>-(Incl. Ref. Nos. 15, 43, 202 & 203)(CE/Export Only)                                  |
| 15     | <u> </u> | 2   | *SCREW, Hex-Head<br>-(Included with Ref. No. 0380)(CE/Export Only)                                        |
| 43     |          | 2   | *Lock Nut, Hex Head, non-metal<br>-(Included with Ref. No. 0380)(CE/Export Only)                          |
| 202    |          | 1   | *Chute Guard<br>-(Included with Ref. No. 0380)(CE/Export Only)                                            |
| 203    |          | 1   | *Spring<br>-(Included with Ref. No. 0380)(CE/Export ONly)                                                 |
| 0390   | 707747   | 1   | KIT, Chute Assembly<br>-(Domestic Only) (Incl. Ref. Nos. 4, 16, 43, 45, 85, 86, 87, 88, 89, 90, 91 & 92)  |
| 0390   | 707748   | 1   | KIT, Chute Assembly<br>-(CE/Export Only) (Incl. Ref. Nos. 4, 16, 43, 45, 85, 86, 87, 88, 89, 90, 91 & 92) |
| 16     |          | 2   | *WASHER, Flat<br>-(Included with Ref. No. 0390)                                                           |
| 43     |          | 2   | *NUT, Hex Head Lock, Non-metal<br>-(Included with Ref. No. 0390)                                          |
| 45     |          | 1   | *SCREW, Non-standard<br>-(Included with Ref. No. 0390)                                                    |
| 85     |          | 1   | *SPRING, Tensioned, Chute Deflector<br>-(Included with Ref. No. 0390)                                     |
| 86     |          | 1   | *DEFLECTOR, Chute<br>-(Included with Ref. No. 0390)                                                       |
| 87     |          | 1   | *PAD, Chute Rubber<br>-(Included with Ref. No. 0390)                                                      |
| 88     |          | 2   | *SCREW, Hex Head<br>-(Included with Ref. No. 0390)                                                        |
| 89     |          | 1   | *NUT, Hex Head Lock, Non-metal<br>-(Included with Ref. No. 0390)                                          |
| 90     |          | 1   | *CHUTE<br>-(Included with Ref. No. 0390)                                                                  |
| 91     |          | 2   | *RIVET, Core<br>-(Included with Ref. No. 0390)                                                            |
|        |          |     |                                                                                                           |

| REF NO | PART NO   | QTY | DESCRIPTION                                                                  |
|--------|-----------|-----|------------------------------------------------------------------------------|
| 92     |           | 1   | *RING, Chute<br>-(Included with Ref. No. 0390)                               |
| 304    | 1737865YP | 1   | DECAL, Danger Chute Warning, FR/ENG<br>-(Included with Ref. No. 0390)        |
| 304    | 1727207SM | 1   | DECAL, Chute Warning, Export<br>-(Included with Ref. No. 0390)               |
| 0400   | 707563    | 1   | KIT, Spring, Chute<br>-(Incl. Ref. Nos. 16, 43, 45 & 85)                     |
| 16     |           | 2   | *WASHER, Flat<br>-(Included with Ref. No. 0400)                              |
| 43     |           | 1   | *NUT, Hex Head Lock, Non-metal<br>-(Included with Ref. No. 0400)             |
| 45     |           | 1   | *SCREW, Non-standard<br>-(Included with Ref. No. 0400)                       |
| 85     |           | 1   | *SPRING, Tensioned, Chute Deflector<br>-(Included with Ref. No. 0400)        |
| 0410   | 707543    | 1   | KIT, Worm Gear Hardware, Chute<br>-(Incl. Ref. Nos. 49, 126, 130, 132 & 133) |
| 49     |           | 1   | *SPRING, Splitpin<br>-(Included with Ref. No. 0410)                          |
| 130    |           | 1   | *BRACKET, Worm<br>-(Included with Ref. No. 0410)                             |
| 126    |           | 2   | *NUT<br>-(Included with Ref. No. 0410)                                       |
| 132    |           | 2   | *BOLT<br>-(Included with Ref. No. 0410)                                      |
| 133    | ×         | 1   | *WORM, Turning<br>-(Included with Ref. No. 0410)                             |
| 0420   | 707544    | 1   | KIT, Cover, Chute Rotation<br>-(Incl. Ref. Nos. 126, 127, 129 & 131)         |
| 126    |           | 4   | *NUT<br>-(Included with Ref. No. 0420)                                       |
| 127    |           | 1   | *HEAD, Chute Rotation<br>-(Included with Ref. No. 0420)                      |
| 129    |           | 1   | *SELF-LOCK, Assembly, Chute Deflector<br>-(Included with Ref. No. 0420)      |
| 131    |           | 1   | *SCREW, Hex Head<br>-(Included with Ref. No. 0420)                           |
| 0430   | 707545    | 1   | KIT, Bracket, Chute Rotation<br>-(Incl. Ref. Nos. 18, 19, 42 & 128)          |
| 18     |           | 2   | *NUT, Hex Head Lock, Non-metal<br>-(Included with Ref. No. 0430)             |
| 19     |           | 2   | *WASHER, Flat<br>-(Included with Ref. No. 0430)                              |
| 42     |           | 2   | *BOLT, Square Neck, Cup Head<br>-(Included with Ref. No. 0430)               |
| 128    |           | 1   | *BRACKET, Chute Rotatation<br>-(Included with Ref. No. 0430)                 |
| 0440   | 771894    | 1   | KIT, Chute Rotation Rod<br>-(Incl. Ref. Nos. 47, 48, 49, 50, 51 62, 63 & 64) |
| 47     |           | 1   | *ROD, Hex, Chute Rotation<br>-(Included with Ref. No. 0440)                  |
| 48     |           | 2   | *JOINT, Cardan<br>-(Included with Ref. No. 0440)                             |
| 49     |           | 4   | *SPRING, Splitpin<br>-(Included with Ref. No. 0440)                          |
| 50     |           | 1   | *ROD, Rotation, Chute<br>-(Included with Ref. No. 0440)                      |
| 51     |           | 1   | *ROD, Rotation, Chute<br>-(Included with Ref. No. 0440)                      |
|        |           |     |                                                                              |

| REF NO | PART NO  | QTY | DESCRIPTION                                                             |
|--------|----------|-----|-------------------------------------------------------------------------|
| 62     |          | 1   | *C-CLIP, Shaft<br>-(Included with Ref. No. 0440)                        |
| 63     |          | 1   | *WASHER, Flat<br>-(Included with Ref. No. 0440)                         |
| 64     |          | 2   | *SCREW, Hex Head<br>-(Included with Ref. No. 0440)                      |
| 65     |          | 1   | *SEAT, Bevel Gear                                                       |
| 0450   | 707524   | 1   | KIT, Cardan Joint<br>-(Incl. Ref. Nos. 48 & 49)                         |
| 48     |          | 1   | *JOINT, Cardan<br>-(Included with Ref. No. 0450)                        |
| 49     |          | 2   | *SPRING, Splitpin<br>-(Included with Ref. No. 0450)                     |
| 0580   | 707516   | 1   | KIT, Cable-Chute Deflector<br>-(Incl. Ref. Nos. 38 & 73)                |
| 38     |          | 1   | *HOOK, Cable<br>-(Included with Ref. No. 0580)                          |
| 73     |          | 1   | *CABLE, Chute Deflector<br>-(Included with Ref. No. 0580)               |
| 0690   | 709757   | 1   | KIT, Bracket, Chute Rotation Hardware<br>-(Incl. Ref. Nos. 18, 19 & 42) |
| 18     |          | 1   | *NUT, Hex Head Lock, Non-metal<br>-(Included with Ref. No. 0690)        |
| 19     |          | 1   | *WASHER, Flat<br>-(Included with Ref. No. 0690)                         |
| 42     |          | 1   | *BOLT, Square Neck, Cup Head<br>-(Included with Ref. No. 0690)          |
| 0700   | 84002905 | 1   | KIT, Hardware, Chute Rotation<br>-(Incl. Ref. Nos. 91, 92)              |
| 91     |          | 2   | RIVET, 4 X 13                                                           |
| 92     |          | 1   | ADAPTER, Chute Ring                                                     |