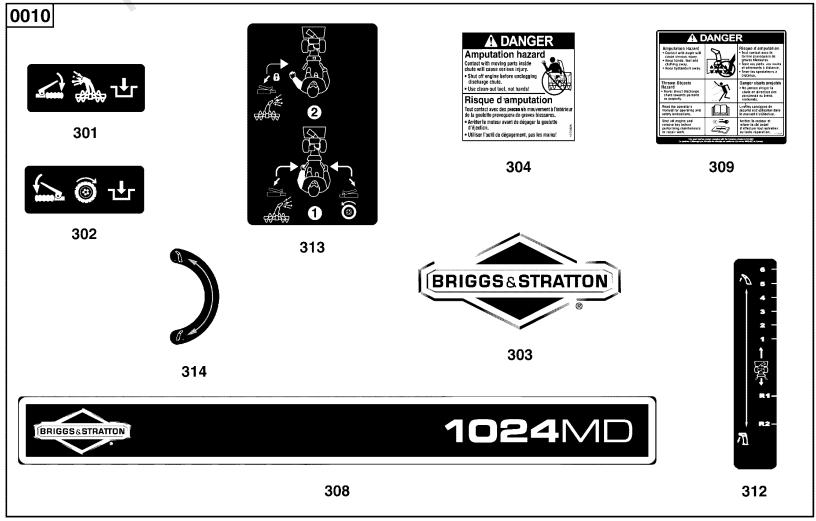

#### Decals Group

| REF NO | PART NO   | QTY | DESCRIPTION                                                                               |
|--------|-----------|-----|-------------------------------------------------------------------------------------------|
| 0010   | 770374    | 1   | KIT-DECAL, Briggs 1024MD<br>-(Incl. Ref. No. 301, 302, 303, 304, 308, 309, 312, 313, 314) |
| 301    | 1751429YP | 1   | DECAL, Auger Control                                                                      |
| 302    | 1751430YP | 1   | DECAL, Traction Control                                                                   |
| 303    | 707463    | 1   | DECAL                                                                                     |
| 304    | 1737865YP | 1   | DECAL, Danger Chute Warning, FR/ENG                                                       |
| 308    |           | 1   | DECAL, Auger Housing, 1024MD                                                              |
| 309    | 1737866YP | 1   | DECAL, Danger Foot, FR/ENG                                                                |
| 312    |           | 1   | *DECAL, 1-5 Transmission Speed Control                                                    |
| 313    |           | 1   | *DECAL, Free Hand Operation                                                               |
| 314    |           | 1   | *DECAL, Chute Rotation                                                                    |
|        |           |     |                                                                                           |