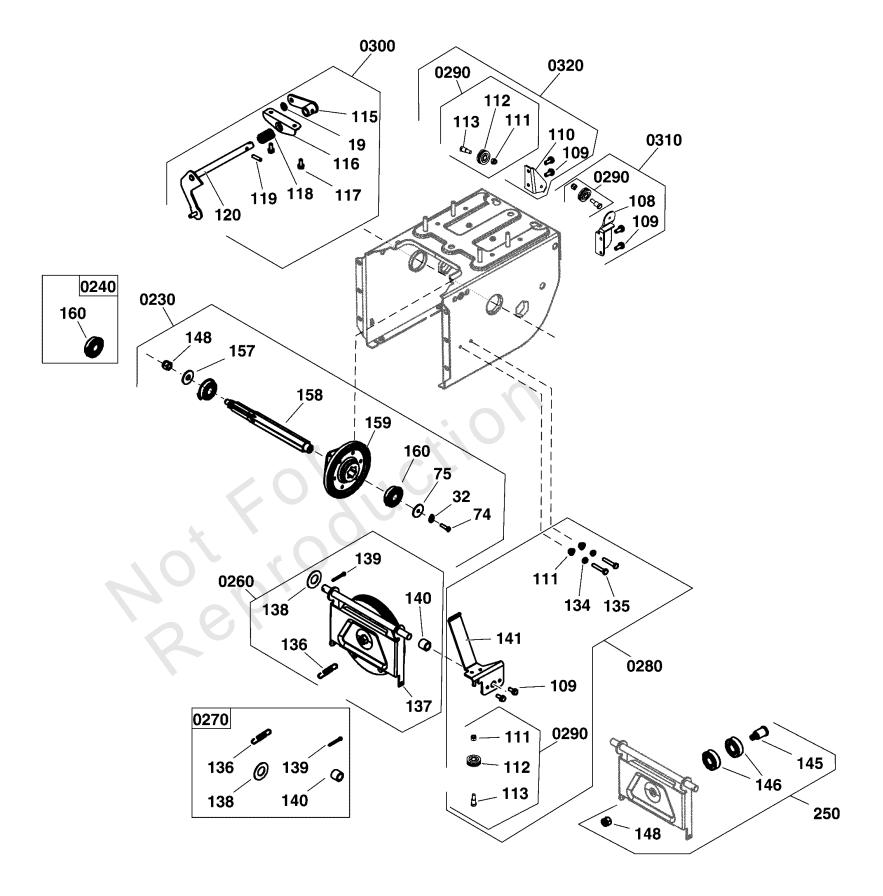

## Engine & Frame Group (1696615engine)

Note: Unless noted otherwise, use the standard torque specifications

Mfg. No: 1696614-00

Engine & Frame Group (1696615engine)

| REF NO | PART NO        | QTY | DESCRIPTION                                                                                     |
|--------|----------------|-----|-------------------------------------------------------------------------------------------------|
| 18     |                | 4   | *NUT, Hex Head Lock, Non-metal                                                                  |
| 19     |                | 4   | *WASHER, Flat                                                                                   |
| 20     | 13D137-0023-F1 | 1   | **ENGINE, 9.5 Gross TP Briggs & Stratton<br>-(Engine Model: 13D137-0023-F1)                     |
| 26     |                | 1   | *SCREW, Hex Head                                                                                |
| 0130   | 707567         | 1   | KIT, Belt Cover<br>-(Incl. Ref. Nos. 15, 16 & 17)                                               |
| 15     |                | 2   | *SCREW, Hex Head<br>-(Included with Ref. No. 0130)                                              |
| 16     |                | 2   | *WASHER, Flat<br>-(Included with Ref. No. 0130)                                                 |
| 17     |                | 1   | *COVER, Belt<br>-(Included with Ref. No. 0130)                                                  |
| 0140   | 707568         | 1   | KIT, Idler Pulley, Traction Drive<br>-(Incl. Ref. Nos. 18, 19, 21, 22, 23, 24, 25, 26, 27 & 28) |
| 18     |                | 1   | *NUT, Hex Head Lock, Non-metal<br>-(Included with Ref. No. 0140)                                |
| 19     |                | 1   | *WASHER, Flat<br>-(Included with Ref. No. 0140)                                                 |
| 21     |                | 1   | *SCREW, Hex Head<br>-(Included with Ref. No. 0140)                                              |
| 22     |                | 1   | *SPRING<br>-(Included with Ref. No. 0140)                                                       |
| 23     |                | 10  | *PLATE, Tensioning, Small<br>-(Included with Ref. No. 0140)                                     |
| 24     |                | 1   | *PAD, Tensioning Plate, Small<br>-(Included with Ref. No. 0140)                                 |
| 25     | $\sqrt{0}$     | 1   | *PAD, Tensioning Wheel, Small<br>-(Included with Ref. No. 0140)                                 |
| 26     |                | 1   | *SCREW, Hex Head<br>-(Included with Ref. No. 0140)                                              |
| 27     | 20             | 1   | *WHEEL, Tensioning Assembly, Small<br>-(Included with Ref. No. 0140)                            |
| 28     |                | 1   | *Washer<br>-(Included with Ref. No. 0140)                                                       |
| 30     | 707584         | 2   | BELT, Auger Drive                                                                               |
| 36     | 707585         | 1   | BELT, Traction Drive                                                                            |
| 0150   | 770141         | 1   | KIT, Engine Pulley<br>-(Incl. Ref. Nos. 29, 31, 32, 33, 35 & 37)                                |
| 29     |                | 1   | *PULLEY, Impeller Drive<br>-(Included with Ref. No. 0150)                                       |
| 31     |                | 1   | *WASHER, Flat<br>-(Included with Ref. No. 0150)                                                 |
| 32     |                | 1   | *WASHER, Spring<br>-(Included with Ref. No. 0150)                                               |
| 33     |                | 1   | *SCREW, Hex Head<br>-(Included with Ref. No. 0150)                                              |
| 35     |                | 1   | *RING, Retainer, Synch-pulley<br>-(Included with Ref. No. 0150)                                 |
| 37     |                | 1   | *SYNCH-PULLEY<br>-(Included with Ref. No. 0150)                                                 |
| 0160   | 709537         | 1   | KIT, Bottom Cover<br>-(Incl. Ref. Nos. 109 & 174)                                               |
| 109    |                | 6   | *SCREW, Hex Head<br>-(Included with Ref. No. 0160)                                              |

| REF NO | PART NO | QTY | DESCRIPTION                                                               |
|--------|---------|-----|---------------------------------------------------------------------------|
| 174    |         | 1   | *COVER, Motor Box, Lower<br>-(Included with Ref. No. 0160)                |
| 0170   | 707548  | 1   | KIT, BEARING HARDWARE, AUGER PULLEY<br>-(Incl. Ref. Nos. 18, 124 & 125)   |
| 18     |         | 3   | *NUT, Hex Head Lock, Non-metal<br>-(Included with Ref. No. 0170)          |
| 124    |         | 1   | *COVER, Round Bottom<br>-(Included with Ref. No. 0170)                    |
| 125    |         | 1   | *BEARING, Ball<br>-(Included with Ref. No. 0170)                          |
| 114    |         | 1   | *BOX, Frame                                                               |
| 0180   | 707743  | 1   | KIT, Auger Pulley<br>-(Incl. Ref. Nos. 18, 32, 66, 74, 121, 122 & 123)    |
| 18     |         | 1   | *NUT, Hex Head Lock, Non-metal<br>-(Included with Ref. No. 0180)          |
| 32     |         | 1   | *WASHER, Spring<br>-(Included with Ref. No. 0180)                         |
| 66     |         | 1   | *BAFFLE, Belt<br>-(Included with Ref. No. 0180)                           |
| 74     |         | 1   | *SCREW, Hex Head<br>-(Included with Ref. No. 0180)                        |
| 121    |         | 1   | *WASHER, Flat<br>-(Included with Ref. No. 0180)                           |
| 122    |         |     | *PULLEY, Drive<br>-(Included with Ref. No. 0180)                          |
| 123    |         | 1   | *KEY, Flat<br>-(Included with Ref. No. 0180)                              |
| 0190   | 707547  | 1   | KIT, BELT GUIDE, AUGER<br>-(Incl. Ref. Nos. 18 & 66)                      |
| 18     |         |     | *NUT, Hex Head Lock, Non-metal<br>-(Included with Ref. No. 0190)          |
| 66     | 00      | 1   | *BAFFLE, Belt<br>-(Included with Ref. No. 0190)                           |
| 0350   | 707565  | 1   | KIT-HARDWARE, IDLER BRACKET<br>-(Incl. Ref. Nos. 93, 99 & 148)            |
| 93     |         | 1   | *WASHER, Flat<br>-(Included with Ref. No. 0350)                           |
| 99     |         | 1   | *SCREW, Hex Head<br>-(Included with Ref. No. 0350)                        |
| 148    |         | 1   | *NUT, Hex Head Lock, Non-metal<br>-(Included with Ref. No. 0350)          |
| 94     | 770804  | 1   | IDLER, Auger                                                              |
| 0360   | 707654  | 1   | KIT, Spring, Idler Pulley<br>-(Incl. Ref. Nos.18 & 100)                   |
| 18     |         | 1   | *NUT, Hex Head Lock, Non-metal<br>-(Included with Ref. No. 0360)          |
| 100    |         | 1   | *SPRING<br>-(Included with Ref. No. 0360)                                 |
| 0370   | 707566  | 1   | KIT-IDLER PULLEY, TENSION PLATE<br>-(Incl. Ref. Nos. 18, 28, 95, 96 & 98) |
| 18     |         | 1   | *NUT, Hex Head Lock, Non-metal<br>-(Included with Ref. No. 0370)          |
| 28     |         | 1   | *WASHER<br>-(Included with Ref. No. 0370)                                 |
| 95     |         | 1   | *SLEEVE, Washer<br>-(Included with Ref. No. 0370)                         |

| REF NO | PART NO | QTY | DESCRIPTION                                                |
|--------|---------|-----|------------------------------------------------------------|
| 96     |         | 1   | *WHEEL, Large Tensioning<br>-(Included with Ref. No. 0370) |
| 98     |         | 1   | *SCREW, Hex Head<br>-(Included with Ref. No. 0370)         |
|        | 6219MA  | 1   | CORD, Electric, 10FT. 110V<br>-( Not Illustrated )         |