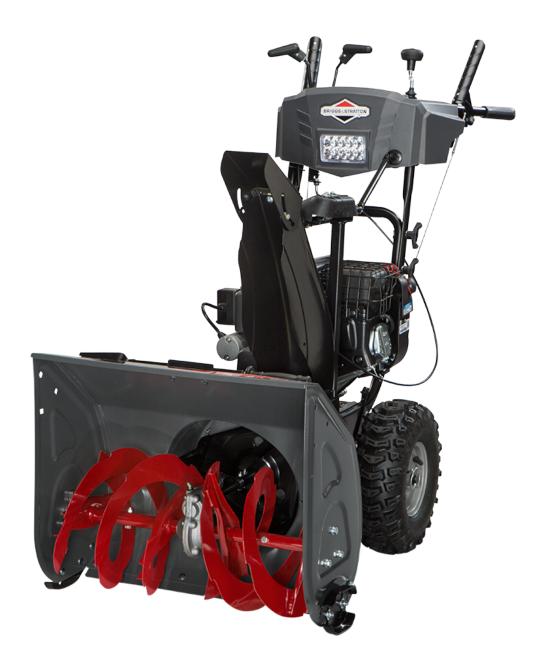

**Parts Manual** 

Mfg. No: 1696614-00 1024MD, B&S 9.5 Gross TP 24" Dual Stage Snowthrower (2016)