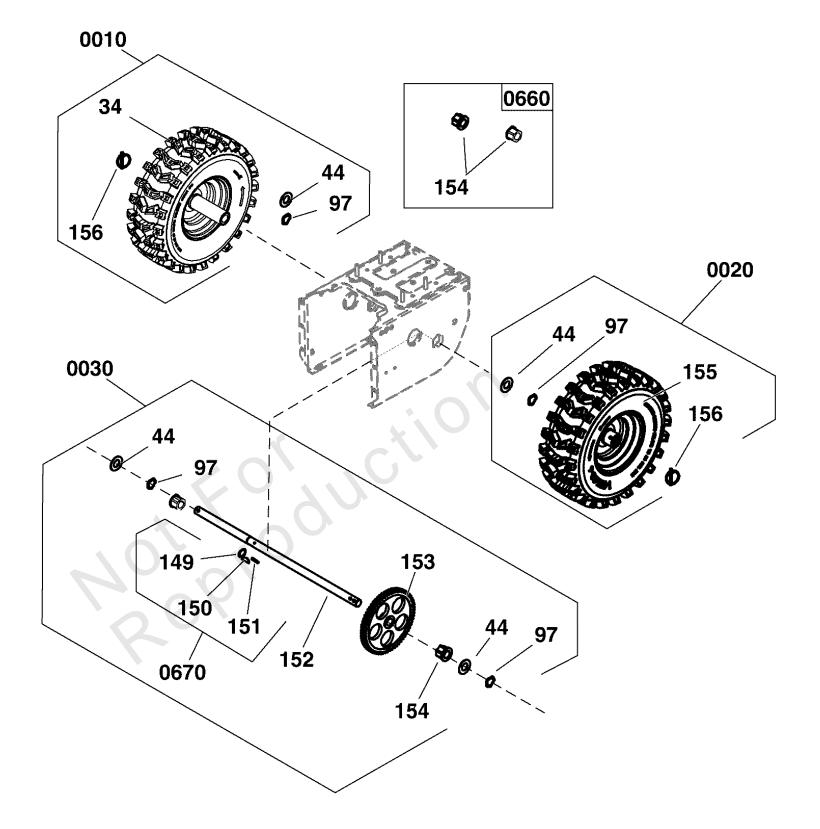

# Auger Drive Group

| REF NO | PART NO  | QTY | DESCRIPTION                                                                                                                                |  |  |  |
|--------|----------|-----|--------------------------------------------------------------------------------------------------------------------------------------------|--|--|--|
| 0040   | 707553   | 2   | KIT, Mounting Plate, Auger Housing<br>-(Incl. Ref. Nos. 175, 176, 177, 178)                                                                |  |  |  |
| 175    |          | 3   | SCREW, Hex Head, M8 X 16                                                                                                                   |  |  |  |
| 176    |          | 1   | BEARING, Auger Shaft                                                                                                                       |  |  |  |
| 177    |          | 1   | RETAINER, Auger Shaft                                                                                                                      |  |  |  |
| 178    |          | 1   | BEARING, Sleeve                                                                                                                            |  |  |  |
| 0050   | 707744   | 1   | KIT, Auger Assembly, Left<br>-(Incl. Ref. Nos. 18, 179, 180, 198, 200)                                                                     |  |  |  |
| 18     |          | 1   | NUT, Lock, M8                                                                                                                              |  |  |  |
| 179    |          | 2   | WASHER, Flat                                                                                                                               |  |  |  |
| 180    |          | 2   | BEARING, Auger Shaft                                                                                                                       |  |  |  |
| 198    |          | 1   | BOLT, Hex, M8 X 38                                                                                                                         |  |  |  |
| 200    |          | 1   | AUGER, 24", Left, Black                                                                                                                    |  |  |  |
| 0060   | 707555   | 1   | KIT, SHEAR PIN, AUGER<br>-(Incl. Ref. Nos. 18, 198)                                                                                        |  |  |  |
| 18     |          | 2   | NUT, Lock, M8                                                                                                                              |  |  |  |
| 198    |          | 2   | BOLT, Hex, M8 X 38                                                                                                                         |  |  |  |
| 0070   | 84001646 | 1   | KIT, Gear Box, Auger<br>-(Incl. Ref. Nos. 18, 150, 182, 183, 186, 187, 188, 189, 190, 191, 192, 193, 195,<br>196, 197, 198, 199, 201, 206) |  |  |  |
| 18     |          | 2   | NUT, Lock, M8                                                                                                                              |  |  |  |
| 150    |          | 1   | KEY, WOODRUFF                                                                                                                              |  |  |  |
| 182    |          | 1   | ZERK, Grease Fitting                                                                                                                       |  |  |  |
| 183    |          | 1   | WASHER, Wave                                                                                                                               |  |  |  |
| 186    |          | 1   | SHAFT, Impeller, Wormgear                                                                                                                  |  |  |  |
| 187    |          | 1   | BEARING                                                                                                                                    |  |  |  |
| 188    |          | 1   | WASHER, Flat                                                                                                                               |  |  |  |
| 189    |          | 1   | BEARING                                                                                                                                    |  |  |  |
| 190    |          | 1   | SEAL, Oil                                                                                                                                  |  |  |  |
| 191    |          | 1   | BEARING                                                                                                                                    |  |  |  |
| 192    |          | 1   | GEAR CASE, Right                                                                                                                           |  |  |  |
| 193    |          | 1   | GEAR, Worm                                                                                                                                 |  |  |  |
| 195    |          | 1   | GEAR CASE, Left                                                                                                                            |  |  |  |
| 196    |          | 2   | SEAL, Oil                                                                                                                                  |  |  |  |
| 197    |          | 6   | SCREW, Hex Head, M6 X 20                                                                                                                   |  |  |  |
| 198    |          | 2   | BOLT, Hex, M8 X 38                                                                                                                         |  |  |  |
| 199    |          | 1   | SHAFT, Auger Out                                                                                                                           |  |  |  |
| 201    |          | 1   | BOLT, Phillips Head, M5 X 10                                                                                                               |  |  |  |
| 206    |          | 1   | BOLT, Hex, M6 X 25                                                                                                                         |  |  |  |
| 0080   | 84001647 | 1   | KIT, Seal, Gearbox<br>-(Incl. Ref. Nos. 150, 182, 183, 190, 196)                                                                           |  |  |  |
| 150    |          | 1   | KEY, WOODRUFF                                                                                                                              |  |  |  |
| 182    |          | 1   | ZERK, Grease Fitting                                                                                                                       |  |  |  |
| 183    |          | 1   | WASHER, Wave                                                                                                                               |  |  |  |
| 190    |          | 1   | SEAL, Oil                                                                                                                                  |  |  |  |
| 196    |          | 2   | SEAL, Oil                                                                                                                                  |  |  |  |
| 0090   | 707763   | 1   | KIT, Auger Assembly, Right<br>-(Incl. Ref. Nos. 18, 179, 180, 181, 198)                                                                    |  |  |  |
| 18     |          | 1   | NUT, Lock, M8                                                                                                                              |  |  |  |
| 179    |          | 2   | WASHER, Flat                                                                                                                               |  |  |  |
| 180    |          | 2   | BEARING, Auger Shaft                                                                                                                       |  |  |  |
| 181    |          | 1   | AUGER, 24", Right, Black                                                                                                                   |  |  |  |
| 198    |          | 1   | BOLT, Hex, M8 X 38                                                                                                                         |  |  |  |

#### Auger Drive Group

| REF NC | ) PART NO | QTY | DESCRIPTION                                                    |  |  |
|--------|-----------|-----|----------------------------------------------------------------|--|--|
| 0100   | 707554    | 2   | KIT, Auger Shaft Hardware<br>-(Incl. Ref. Nos. 179, 180)       |  |  |
| 179    |           | 2   | WASHER, Flat                                                   |  |  |
| 180    |           | 2   | BEARING, Auger Shaft                                           |  |  |
| 0110   | 707560    | 1   | KIT, Impeller Assembly<br>-(Incl. Ref. Nos. 43, 134, 184, 185) |  |  |
| 43     |           | 2   | NUT, Lock, M6                                                  |  |  |
| 134    |           | 2   | WASHER, 6x12x.7, Flat                                          |  |  |
| 184    |           | 1   | IMPELLER                                                       |  |  |
| 185    |           | 2   | BOLT, Hex, M6 X 38                                             |  |  |
| 0120   | 707561    | 1   | KIT,Shear Pin, Impeller<br>-(Incl. Ref. Nos. 18, 134, 185)     |  |  |
| 43     |           | 2   | NUT, Lock, M6                                                  |  |  |
| 134    |           | 2   | WASHER, 6x12x.7, Flat                                          |  |  |
| 185    |           | 2   | BOLT, Hex, M6 X 38                                             |  |  |
| 0680   | 707552    | 1   | KIT, Bearing, Mounting Plate<br>-(Incl. Ref. Nos. 176, 178)    |  |  |
| 176    |           | 2   | BEARING, Auger Shaft                                           |  |  |
| 178    |           | 2   | BEARING, Sleeve                                                |  |  |
|        |           |     |                                                                |  |  |
|        |           |     |                                                                |  |  |