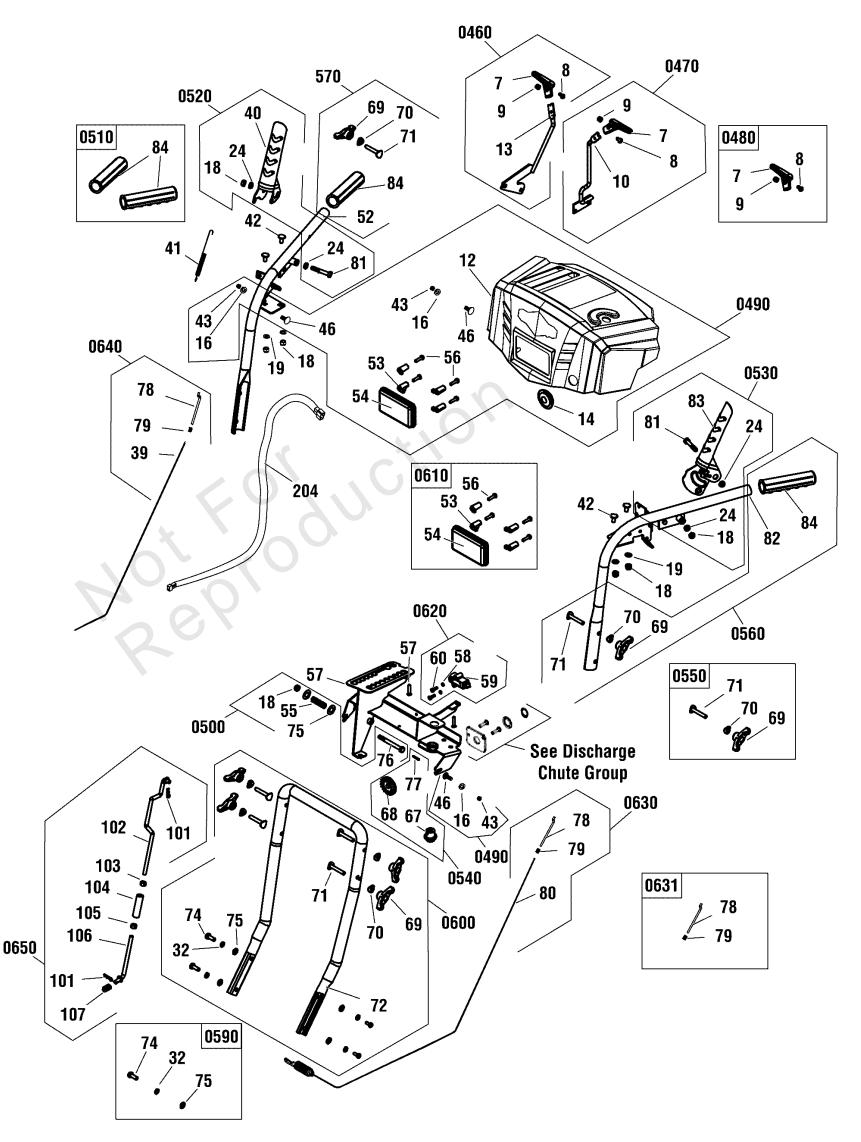

# Handles & Controls Group (1696614handle)

| REF NO | PART NO   | QTY | DESCRIPTION                                                                                     |
|--------|-----------|-----|-------------------------------------------------------------------------------------------------|
| 0460   | 707506    | 1   | KIT, Lever, Speed<br>-(Incl. Ref. Nos. 7, 8, 9 & 13)                                            |
| 7      |           | 1   | *KNOB<br>-( Refer to Note: * ) ( Included with Ref. No. 0460 )                                  |
| 8      |           | 1   | *BOLT, Phillips Head<br>-( Refer to Note: * ) ( Included with Ref. No. 0460 )                   |
| 9      |           | 1   | *NUT, Hex Head Lock, Non-metal<br>-( Refer to Note: * ) ( Included with Ref. No. 0460 )         |
| 13     |           | 1   | *LEVER, Control, Drive Speed<br>-( Refer to Note: * ) ( Included with Ref. No. 0460 )           |
| 0470   | 707505    | 1   | KIT, Lever, Discharge Chute<br>-(Incl. Ref. Nos. 7, 8, 9 & 10 )                                 |
| 7      |           | 1   | *KNOB<br>-( Refer to Note: * ) ( Included with Ref. No. 0470 )                                  |
| 8      |           | 1   | *BOLT, Phillips Head<br>-( Refer to Note: * )(Included with Ref. No. 0470)                      |
| 9      |           | 1   | *NUT, Hex Head Lock, Non-metal<br>-( Refer to Note: * ) ( Included with Ref. No. 0470 )         |
| 10     |           | 1   | *LEVER, Control, Discharge Chute<br>-( Refer to Note: * )(Included with Ref. No. 0470)          |
| 0480   | 707504    | 1   | KIT, Knob, Lever<br>-(Incl. Ref. Nos. 7, 8 & 9)                                                 |
| 7      |           | 1   | *KNOB<br>-( Refer to Note: * ) ( Included with Ref. No. 0480 )                                  |
| 8      |           | 1   | *BOLT, Phillips Head<br>-( Refer to Note: * )(Included with Ref. No. 0480)                      |
| 9      |           | 1   | *NUT, Hex Head Lock, Non-metal<br>-( Refer to Note: * ) ( Included with Ref. No. 0480 )         |
| 0490   | 707750    | 1   | KIT, Dash<br>-(Incl. Ref. Nos. 12, 14, 16, 43, 46, 53, 54, 56, 301, 302, 312, 313 & 314)        |
| 12     |           |     | *PANEL, Dash<br>-( Refer to Note: * )(Included with Ref. No. 0490)                              |
| 14     |           | 1   | *SLEEVE, Rubber<br>-( Refer to Note: * )(Included with Ref. No. 0490)                           |
| 16     |           | 2   | *WASHER, Flat<br>-( Refer to Note: * )(Included with Ref. No. 0490)                             |
| 43     |           | 2   | *NUT, Hex Head Lock, Non-metal<br>-( Refer to Note: * )(Included with Ref. No. 0490)            |
| 46     |           | 2   | *BOLT, Square Neck, Cup Head<br>-( Refer to Note: * )(Included with Ref. No. 0490)              |
| 53     |           | 4   | *BUCKLE, Lamp<br>-( Refer to Note: * )(Included with Ref. No. 0490)                             |
| 54     |           | 1   | *LAMP<br>-( Refer to Note: * )(Included with Ref. No. 0490)                                     |
| 56     |           | 6   | *BOLT, Phillips Head<br>-( Refer to Note: * )(Included with Ref. No. 0490)                      |
| 301    | 1751429YP | 1   | DECAL, Auger Control<br>-( Included with Ref. No. 0490 )                                        |
| 302    | 1751430YP | 1   | DECAL, Traction Control<br>-( Included with Ref. No. 0490 )                                     |
| 312    |           | 1   | *DECAL, 1-6 Transmission Speed Control<br>-( Refer to Note: * ) ( Included with Ref. No. 0490 ) |
| 313    |           | 1   | *DECAL, Free Hand Operation<br>-( Refer to Note: * ) ( Included with Ref. No. 0490 )            |
| 314    |           | 1   | *DECAL, Chute Rotation<br>-( Refer to Note: * ) ( Included with Ref. No. 0490 )                 |

Footnotes:

Note:\* Not a serviceable part.

Handles & Controls Group (1696614handle)

| REF NO | PART NO | QTY | DESCRIPTION                                                                                      |
|--------|---------|-----|--------------------------------------------------------------------------------------------------|
| 0500   | 707507  | 1   | KIT, Hardware, Speed & Discharge<br>-(Incl. Ref. Nos. 18, 55, 75 & 76)                           |
| 18     |         | 1   | *NUT, Hex Head Lock, Non-metal<br>-( Refer to Note: * )(Included with Ref. No. 0500)             |
| 55     |         | 1   | *SPRING<br>-( Refer to Note: * )(Included with Ref. No. 0500)                                    |
| 75     |         | 2   | *WASHER, Flat<br>-( Refer to Note: * )(Included with Ref. No. 0500)                              |
| 76     |         | 1   | *SCREW, Hex Head<br>-( Refer to Note: * )(Included with Ref. No. 0500)                           |
| 0510   | 707512  | 1   | KIT, Grip, Handle<br>-(Incl. Qty. 2 Ref. No. 84)                                                 |
| 84     |         | 2   | Grip<br>-( Refer to Note: * ) ( Included with Ref. No. 0510 )                                    |
| 0520   | 707509  | 1   | KIT, Right Hand Lever, Traction Drive<br>-(Incl. Ref. Nos. 18, 24, 40 & 81)                      |
| 18     |         | 2   | *NUT, Hex Head Lock, Non-metal<br>-( Refer to Note: * ) ( Included with Ref. No. 0520 )          |
| 24     |         | 1   | *PAD, Small Tensioning Plate<br>-( Refer to Note: * ) ( Included with Ref. No. 0520 )            |
| 40     |         | 1   | *LEVER, Traction Drive Engagement Lever<br>-( Refer to Note: * ) ( Included with Ref. No. 0520 ) |
| 81     |         | 1   | *SCREW, Hex Head<br>-( Refer to Note: * ) ( Included with Ref. No. 0520 )                        |
| 0530   | 707508  | 1   | KIT, Left Hand Lever, Auger Drive<br>-(Incl. Ref. Nos. 18, 24, 81 & 83)                          |
| 18     | ×       | 1   | *NUT, Hex Head Lock, Non-metal<br>-( Refer to Note: * ) ( Included with Ref. No. 0530 )          |
| 24     | 07      | 2   | *PAD, Small Tensioning Plate<br>-( Refer to Note: * ) ( Included with Ref. No. 0530 )            |
| 81     |         | 1   | *SCREW, Hex Head<br>-( Refer to Note: * ) ( Included with Ref. No. 0530 )                        |
| 83     |         | 1   | *LEVER, Auger Engagement<br>-( Refer to Note: * ) ( Included with Ref. No. 0530 )                |
| 0540   | 707510  | 1   | KIT, Bevel Gear, Chute Rotation<br>-(Incl. Ref. Nos. 68, 68 & 77)                                |
| 67     |         | 1   | *GEAR, Bevel<br>-( Refer to Note: * ) ( Included with Ref. No. 0540 )                            |
| 68     |         | 1   | *GEAR, Bevel, Turning<br>-( Refer to Note: * ) ( Included with Ref. No. 0540 )                   |
| 77     |         | 1   | *PIN, Spring<br>-( Refer to Note: * ) ( Included with Ref. No. 0540 )                            |
| 0550   | 707513  | 1   | KIT, Wing Knob, Handle<br>-(Incl. Ref. Nos. 69, 70 & 71)                                         |
| 69     |         | 2   | *KNOB, Handle<br>-( Refer to Note: * ) ( Included with Ref. No. 0550 )                           |
| 70     |         | 2   | *WASHER<br>-( Refer to Note: * ) ( Included with Ref. No. 0550 )                                 |
| 71     |         | 2   | *BOLT<br>-( Refer to Note: * ) ( Included with Ref. No. 0550 )                                   |
| 0560   | 707514  | 1   | KIT, Upper Handle, Left<br>-(Incl. Ref. Nos. 69, 70, 71, 82 & 84)                                |
| 69     |         | 2   | *KNOB, Handle<br>-( Refer to Note: * ) ( Included with Ref. No. 0560 )                           |
| 70     |         | 2   | *WASHER<br>-( Refer to Note: * ) ( Included with Ref. No. 0560 )                                 |
|        |         |     | , , , , , , , , , , , , , , , , , , , ,                                                          |