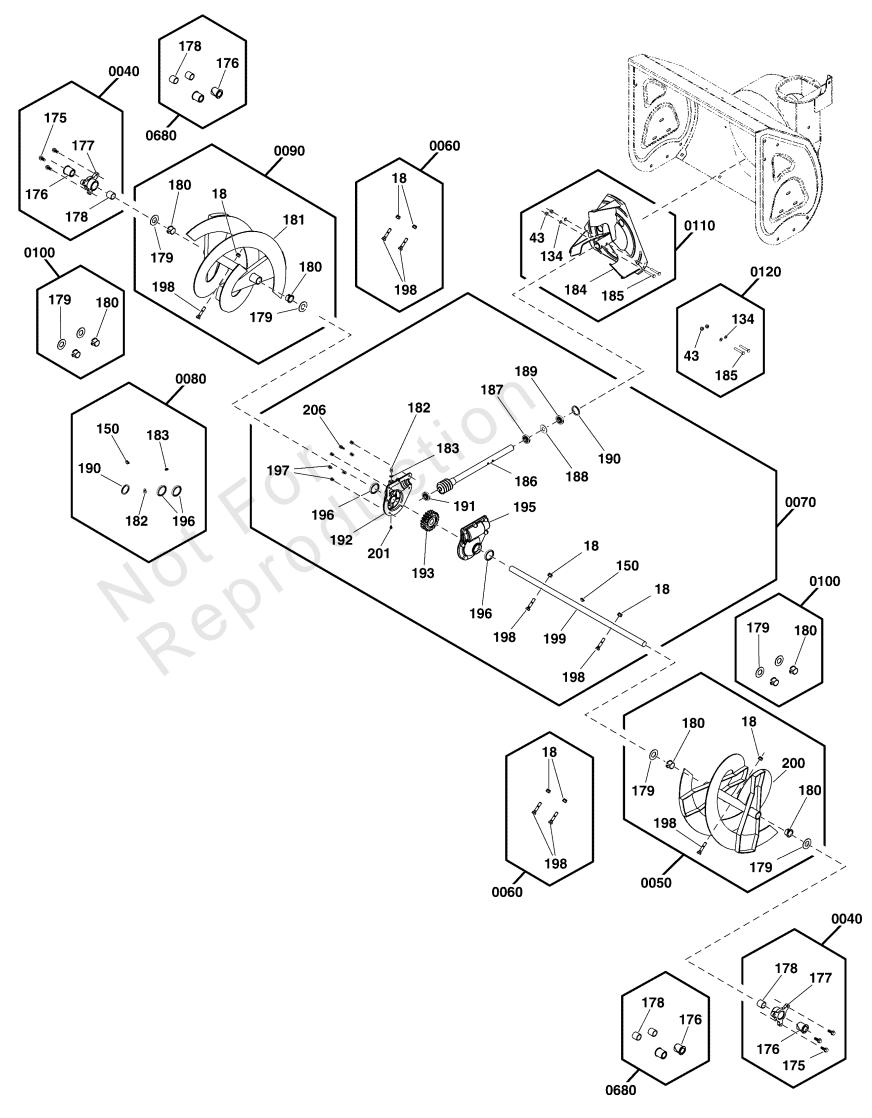

#### Auger Drive Group

Note: Unless noted otherwise, use the standard torque specifications

Mfg. No: 1696614-00

# Auger Drive Group

| REF NO | PART NO  | QTY | DESCRIPTION                                                                                                                                |  |  |  |
|--------|----------|-----|--------------------------------------------------------------------------------------------------------------------------------------------|--|--|--|
| 0040   | 707553   | 2   | KIT, Mounting Plate, Auger Housing<br>-(Incl. Ref. Nos. 175, 176, 177, 178)                                                                |  |  |  |
| 175    |          | 3   | SCREW, Hex Head, M8 X 16                                                                                                                   |  |  |  |
| 176    |          | 1   | BEARING, Auger Shaft                                                                                                                       |  |  |  |
| 177    |          | 1   | RETAINER, Auger Shaft                                                                                                                      |  |  |  |
| 178    |          | 1   | BEARING, Sleeve                                                                                                                            |  |  |  |
| 0050   | 707744   | 1   | KIT, Auger Assembly, Left<br>-(Incl. Ref. Nos. 18, 179, 180, 198, 200)                                                                     |  |  |  |
| 18     |          | 1   | NUT, Lock, M8                                                                                                                              |  |  |  |
| 179    |          | 2   | WASHER, Flat                                                                                                                               |  |  |  |
| 180    |          | 2   | BEARING, Auger Shaft                                                                                                                       |  |  |  |
| 198    |          | 1   | BOLT, Hex, M8 X 38                                                                                                                         |  |  |  |
| 200    |          | 1   | AUGER, 24", Left, Black                                                                                                                    |  |  |  |
| 0060   | 707555   | 1   | KIT, SHEAR PIN, AUGER<br>-(Incl. Ref. Nos. 18, 198)                                                                                        |  |  |  |
| 18     |          | 2   | NUT, Lock, M8                                                                                                                              |  |  |  |
| 198    |          | 2   | BOLT, Hex, M8 X 38                                                                                                                         |  |  |  |
| 0070   | 84001646 | 1   | KIT, Gear Box, Auger<br>-(Incl. Ref. Nos. 18, 150, 182, 183, 186, 187, 188, 189, 190, 191, 192, 193, 195,<br>196, 197, 198, 199, 201, 206) |  |  |  |
| 18     |          | 2   | NUT, Lock, M8                                                                                                                              |  |  |  |
| 150    |          | 1   | KEY, WOODRUFF                                                                                                                              |  |  |  |
| 182    |          | 1   | ZERK, Grease Fitting                                                                                                                       |  |  |  |
| 183    |          | 1   | WASHER, Wave                                                                                                                               |  |  |  |
| 186    |          | 1   | SHAFT, Impeller, Wormgear                                                                                                                  |  |  |  |
| 187    |          | 1   | BEARING                                                                                                                                    |  |  |  |
| 188    |          | 1   | WASHER, Flat                                                                                                                               |  |  |  |
| 189    |          | 1   | BEARING                                                                                                                                    |  |  |  |
| 190    |          | 1   | SEAL, Oil                                                                                                                                  |  |  |  |
| 191    |          | 1   | BEARING                                                                                                                                    |  |  |  |
| 192    |          | 1   | GEAR CASE, Right                                                                                                                           |  |  |  |
| 193    |          | 1   | GEAR, Worm                                                                                                                                 |  |  |  |
| 195    |          | 1   | GEAR CASE, Left                                                                                                                            |  |  |  |
| 196    |          | 2   | SEAL, Oil                                                                                                                                  |  |  |  |
| 197    |          | 6   | SCREW, Hex Head, M6 X 20                                                                                                                   |  |  |  |
| 198    |          | 2   | BOLT, Hex, M8 X 38                                                                                                                         |  |  |  |
| 199    |          | 1   | SHAFT, Auger Out                                                                                                                           |  |  |  |
| 201    |          | 1   | BOLT, Phillips Head, M5 X 10                                                                                                               |  |  |  |
| 206    |          | 1   | BOLT, Hex, M6 X 25                                                                                                                         |  |  |  |
| 0080   | 84001647 | 1   | KIT, Seal, Gearbox<br>-(Incl. Ref. Nos. 150, 182, 183, 190, 196)                                                                           |  |  |  |
| 150    |          | 1   | KEY, WOODRUFF                                                                                                                              |  |  |  |
| 182    |          | 1   | ZERK, Grease Fitting                                                                                                                       |  |  |  |
| 183    |          | 1   | WASHER, Wave                                                                                                                               |  |  |  |
| 190    |          | 1   | SEAL, Oil                                                                                                                                  |  |  |  |
| 196    |          | 2   | SEAL, Oil                                                                                                                                  |  |  |  |
| 0090   | 707763   | 1   | KIT, Auger Assembly, Right<br>-(Incl. Ref. Nos. 18, 179, 180, 181, 198)                                                                    |  |  |  |
| 18     |          | 1   | NUT, Lock, M8                                                                                                                              |  |  |  |
| 179    |          | 2   | WASHER, Flat                                                                                                                               |  |  |  |
| 180    |          | 2   | BEARING, Auger Shaft                                                                                                                       |  |  |  |
| 181    |          | 1   | AUGER, 24", Right, Black                                                                                                                   |  |  |  |
| 198    |          | 1   | BOLT, Hex, M8 X 38                                                                                                                         |  |  |  |

#### Auger Drive Group

| REF NC | ) PART NO | QTY | DESCRIPTION                                                    |  |  |
|--------|-----------|-----|----------------------------------------------------------------|--|--|
| 0100   | 707554    | 2   | KIT, Auger Shaft Hardware<br>-(Incl. Ref. Nos. 179, 180)       |  |  |
| 179    |           | 2   | WASHER, Flat                                                   |  |  |
| 180    |           | 2   | BEARING, Auger Shaft                                           |  |  |
| 0110   | 707560    | 1   | KIT, Impeller Assembly<br>-(Incl. Ref. Nos. 43, 134, 184, 185) |  |  |
| 43     |           | 2   | NUT, Lock, M6                                                  |  |  |
| 134    |           | 2   | WASHER, 6x12x.7, Flat                                          |  |  |
| 184    |           | 1   | IMPELLER                                                       |  |  |
| 185    |           | 2   | BOLT, Hex, M6 X 38                                             |  |  |
| 0120   | 707561    | 1   | KIT,Shear Pin, Impeller<br>-(Incl. Ref. Nos. 18, 134, 185)     |  |  |
| 43     |           | 2   | NUT, Lock, M6                                                  |  |  |
| 134    |           | 2   | WASHER, 6x12x.7, Flat                                          |  |  |
| 185    |           | 2   | BOLT, Hex, M6 X 38                                             |  |  |
| 0680   | 707552    | 1   | KIT, Bearing, Mounting Plate<br>-(Incl. Ref. Nos. 176, 178)    |  |  |
| 176    |           | 2   | BEARING, Auger Shaft                                           |  |  |
| 178    |           | 2   | BEARING, Sleeve                                                |  |  |
|        |           |     |                                                                |  |  |
|        |           |     |                                                                |  |  |