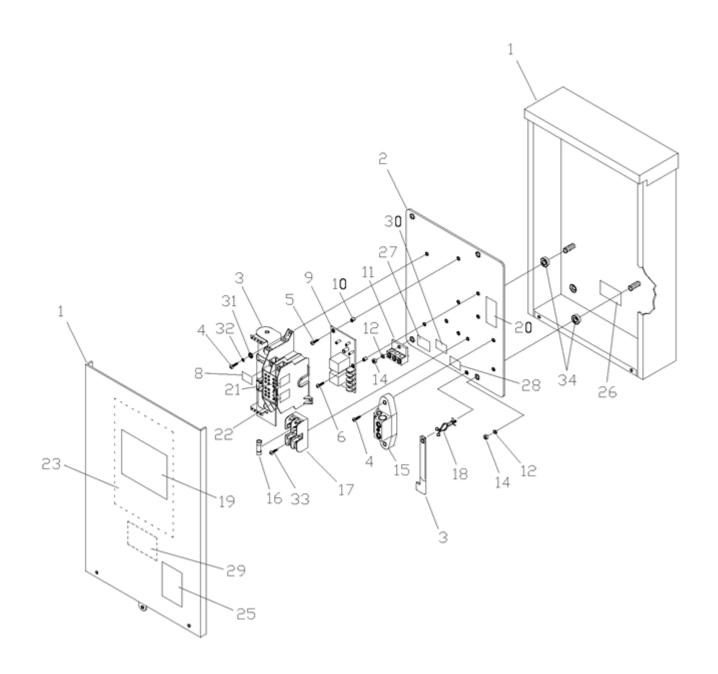

| Ref # | Part #   | Description                                | Context Note Foot Note |
|-------|----------|--------------------------------------------|------------------------|
| 1     | NSP      | ENCLOSURE, 16" x 12" x 6"                  |                        |
| 2     | NSP      | BACK PANEL                                 |                        |
| 3     | 191995GS | TRANSFER SWITCH, 100A, with Cover & Handle | 2                      |
| 4     |          | PPHMS, #10 - 32 x 1/2"                     | (Purchase locally)     |
| 5     |          | PPHMS, #6 - 32 x 1/4"                      | (Purchase locally)     |
| 6     |          | PPHMS, #6 - 32 x 1/2"                      | (Purchase locally)     |
| 8     | 193159GS | DECAL, Reinstall After                     |                        |
| 9     | 191668GS | CONTROL, Board                             |                        |
| 10    | 196353GS | SPACER, Nylon                              |                        |
| 11    | 196094GS | GROUND LUG                                 |                        |
| 12    |          | WASHER, Lock 1/4"                          | (Purchase locally)     |
| 14    |          | NUT, 1/4" - 20                             | (Purchase locally)     |
| 15    | 192696GS | TERMINAL, Neutral                          |                        |
| 16    | B4857GS  | FUSE                                       |                        |
| 17    | 192151GS | FUSE HOLDER                                |                        |
| 18    | 192557GS | STANDOFF, Purse Lock                       |                        |
| 19    | 198136GS | DECAL, Logo                                |                        |
| 20    | 192702GS | DECAL, Term Strip                          |                        |
| 21    | B5106GS  | DECAL, Connection, Utility                 |                        |
| 22    | B5107GS  | DECAL, Connection, Generator               |                        |
| 23    | 196522GS | DECAL, 100A,ATS                            |                        |
| 25    | 190992GS | DECAL, Warning Shock                       |                        |
| 26    | 190984GS | DECAL, Fuse                                |                        |
| 27    | B4986GS  | DECAL, Ground                              |                        |
| 28    | 192597GS | DECAL, Utility, 240 VAC                    |                        |
| 29    | 192165GS | DECAL, APPVD CB                            |                        |
| 30    | 193307GS | DECAL, Load                                |                        |
| 31    |          | WASHER, Flat, #10                          | (Purchase locally)     |
| 32    |          | WASHER, Ext.Tooth, #10                     | (Purchase locally)     |
| 33    |          | PPHMS, #6-32 x 3/8"                        | (Purchase locally)     |
| 34    | 192150GS | SPACER                                     |                        |