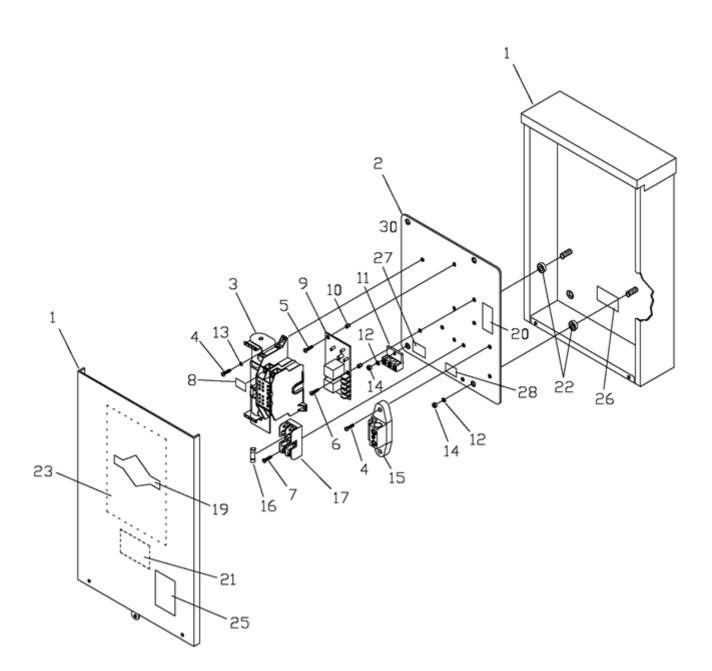

| Ref# | Part#    | Description                                | <b>Context Note</b> | Foot Note |
|------|----------|--------------------------------------------|---------------------|-----------|
| 1    | NSP      | ENCLOSURE, 16" x 12" x 6"                  |                     |           |
| 2    | NSP      | BACK PANEL                                 |                     |           |
| 3    | 195667GS | TRANSFER SWITCH, 100A, with Cover & Handle |                     |           |
| 4    |          | PPHMS, #10 - 32 x 1/2"                     | (Purchase locally)  | )         |
| 5    |          | PPHMS, #6 - 32 x 1/4"                      | (Purchase locally)  |           |
| 6    |          | PPHMS, #6 - 32 x 1/2"                      | (Purchase locally)  | )         |
| 7    |          | PPHMS, #6-32 x 3/8"                        | (Purchase locally)  |           |
| 8    | 193159GS | DECAL, Reinstall After                     |                     |           |
| 9    | 191668GS | CONTROL, Board                             |                     |           |
| 10   | 196353GS | SPACER, Nylon                              |                     |           |
| 11   | 196094GS | GROUND LUG                                 |                     |           |
| 12   |          | WASHER, Lock 1/4"                          | (Purchase locally)  | )         |
| 13   |          | WASHER, Ext. Tooth, #10                    | (Purchase locally)  | )         |
| 14   |          | NUT, 1/4" - 20                             | (Purchase locally)  | )         |
| 15   | 192696GS | TERMINAL, Neutral                          |                     |           |
| 16   | B4857GS  | FUSE                                       |                     |           |
| 17   | 192151GS | FUSE HOLDER                                |                     |           |
| 19   | 198136GS | DECAL, Logo                                |                     |           |
| 20   | 192702GS | DECAL, Term Strip                          |                     |           |
| 21   | 192165GS | DECAL,APPVD CB                             |                     |           |
| 22   | 192150GS | SPACER                                     |                     |           |
| 23   | 196522GS | DECAL, 100A,ATS                            |                     |           |
| 25   | 190992GS | DECAL, Warning Shock                       |                     |           |
| 26   | 190984GS | DECAL, Fuse                                |                     |           |
| 27   | B4986GS  | DECAL, Ground                              |                     |           |
| 28   | 192597GS | DECAL, Utility, 240 VAC                    |                     |           |
|      |          |                                            |                     |           |