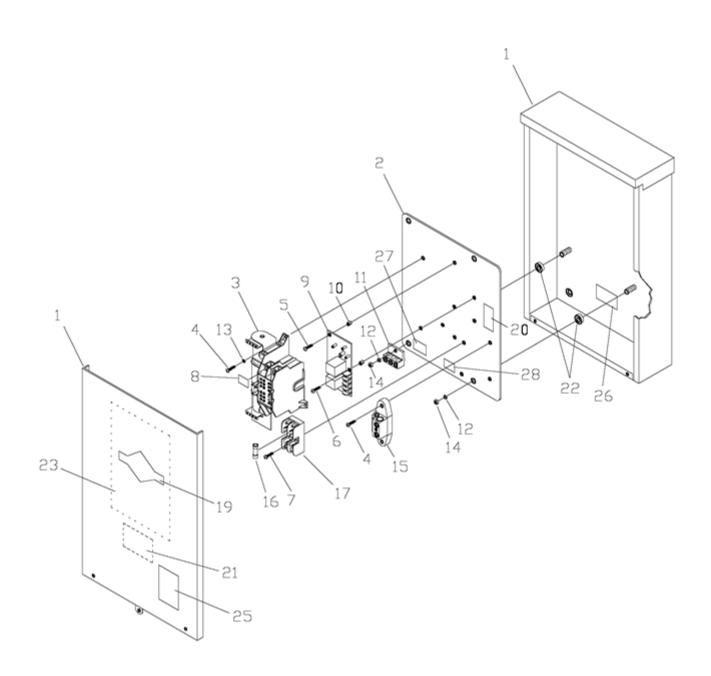

| Ref# | Part#    | Description                                | Context Note Foot Note |
|------|----------|--------------------------------------------|------------------------|
| 1    | NSP      | ENCLOSURE, 22" x 16" x 7"                  |                        |
| 2    | NSP      | BACK PANEL                                 |                        |
| 3    | 195668GS | TRANSFER SWITCH, 200A, with Cover & Handle | e                      |
| 4    |          | PPHMS, #10 - 32 x 1/2"                     | (Purchase locally)     |
| 5    |          | PPHMS, #6 - 32 x 1/4"                      | (Purchase locally)     |
| 6    |          | PPHMS, #6 - 32 x 1/2"                      | (Purchase locally)     |
| 7    |          | PPHMS, #6- 32 x 3/8"                       | (Purchase locally)     |
| 8    | 193159GS | DECAL, Reinstall After                     |                        |
| 9    | 191668GS | CONTROL, Board                             |                        |
| 10   | 196353GS | SPACER, Nylon                              |                        |
| 11   | 196094GS | GROUND LUG                                 |                        |
| 12   |          | WASHER, Lock 1/4"                          | (Purchase locally)     |
| 13   |          | WASHER, Ext. Tooth, #10                    | (Purchase locally)     |
| 14   |          | NUT, 1/4" - 20                             | (Purchase locally)     |
| 15   | 192696GS | TERMINAL, Neutral                          |                        |
| 16   | B4857GS  | FUSE                                       |                        |
| 17   | 192151GS | FUSE HOLDER                                |                        |
| 19   | 198136GS | DECAL, Logo                                |                        |
| 20   | 192702GS | DECAL, Term Strip                          |                        |
| 21   | 192166GS | DECAL,APPVD CB                             |                        |
| 22   | 192150GS | SPACER                                     |                        |
| 23   | 196523GS | DECAL, 200A,ATS                            |                        |
| 25   | 190992GS | DECAL, Warning Shock                       |                        |
| 26   | 190984GS | DECAL, Fuse                                |                        |
| 27   | B4986GS  | DECAL, Ground                              |                        |
| 28   | 192597GS | DECAL, Utility 240VAC                      |                        |
|      |          |                                            |                        |