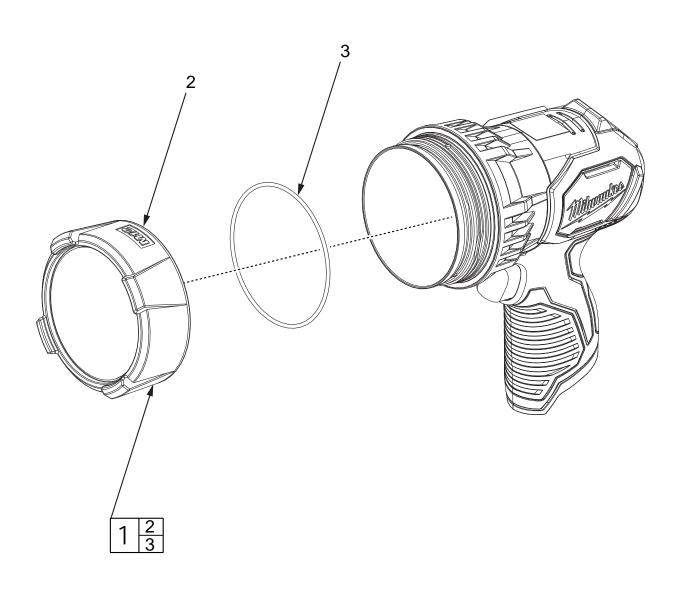

EXAMPLE:
Component Parts (Small #) Are Included
When Ordering The Assembly (Large #).

| 1 2 3 4 5 6 | PART NO.<br>14-38-2353<br> | DESCRIPTION OF PART Lens Assembly Lens w/ Overmold O-Ring Service Nameplate (not shown) Lanyard (Strap) (not shown) Housing Clip (not shown) | NO. REQ. (1) (1) (1) (1) (1) (1) (1) (1) | <b>FIG.</b><br>4 | NOTES A clean, dry surface is essential for proper performance for any adhesive system. The area intended for application of any adhesive label or nameplate must be prepared by cleaning with isopropyl alcohol. The solvent is to be applied with a clean, lint free applicator and the surface allowed to dry before applying the label or nameplate. |
|-------------|----------------------------|----------------------------------------------------------------------------------------------------------------------------------------------|------------------------------------------|------------------|----------------------------------------------------------------------------------------------------------------------------------------------------------------------------------------------------------------------------------------------------------------------------------------------------------------------------------------------------------|
|-------------|----------------------------|----------------------------------------------------------------------------------------------------------------------------------------------|------------------------------------------|------------------|----------------------------------------------------------------------------------------------------------------------------------------------------------------------------------------------------------------------------------------------------------------------------------------------------------------------------------------------------------|