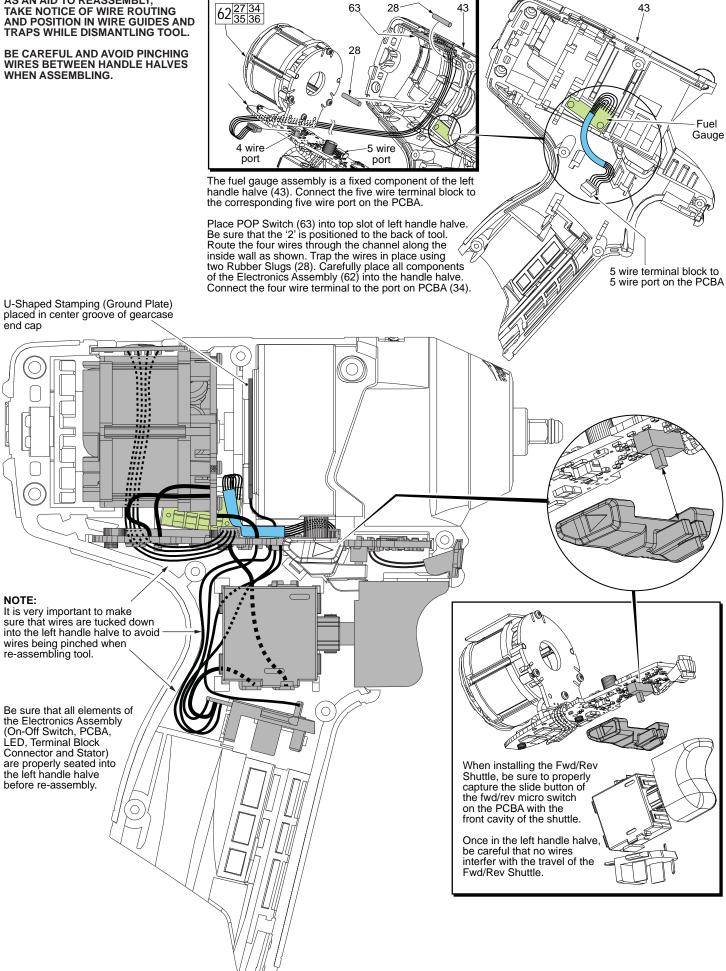

AS AN AID TO REASSEMBLY, TAKE NOTICE OF WIRE ROUTING AND POSITION IN WIRE GUIDES AND TRAPS WHILE DISMANTLING TOOL.