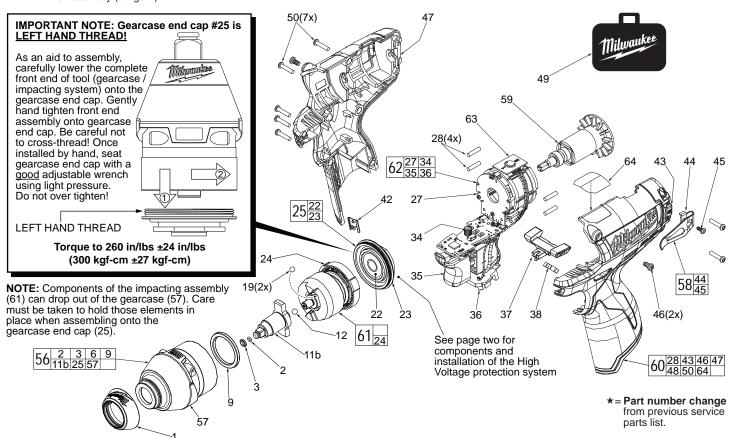

REVISED BULLETIN

CATALOG NO. **EXAMPLE:** 

00 \_ Component Parts (Small #) Are Included When Ordering The Assembly (Large #).

| FIG. | PART NO.   | DESCRIPTION OF PART               | NO. REQ. | FIG.        | PART NO.                                                      | DESCRIPTION OF PART NO                      | D. REQ.             |
|------|------------|-----------------------------------|----------|-------------|---------------------------------------------------------------|---------------------------------------------|---------------------|
| 1    | 31-12-0600 | Rubber Cap                        | (1)      | 50          | 06-82-7236                                                    | 4-20 x 5/8" Pan Hd. Plastite T-10 Scr       | (7)                 |
| 2    | 34-40-1880 | 1/4" O-Ring                       | (1)      | 56          | 14-30-1180                                                    | Gearcase Assembly                           | (1)                 |
| 3    | 44-90-1070 | 1/4" Friction Ring                | (1)      | 57          | 28-50-0930                                                    | Front Gearcase with Bushing                 | (1)                 |
| 6    |            | Anvil Bushing (Not Shown)         | (1)      | 58          | 42-70-0490                                                    | Belt Clip Assembly                          | (1)                 |
| 9    | 45-88-2135 | Plastic Washer                    | (1)      | 59          | 16-07-0420                                                    | Rotor Assembly                              | (1)                 |
| 11b  | 42-06-0200 | 1/4" Square Anvil                 | (1)      | 60          | 31-44-2453                                                    | Handle Assembly                             | (1)                 |
| 12   | 02-02-1300 | 5mm Steel Ball                    | (1)      | 61          | 14-30-1210                                                    | Impacting Assembly                          | (1)                 |
| 19   | 02-02-0180 | 4.7mm Steel Ball                  | (2)      | <b>★</b> 62 | 14-20-1525                                                    | Electronics Assembly                        | (1)                 |
| 22   |            | Ball Bearing                      | (1)      | 63          | 23-66-2455                                                    | POP Switch                                  | (1)                 |
| 23   |            | Gearcase End Cap                  | (1)      | 64          | 10-20-2845                                                    | Spanish/French Warning Label                | (1)                 |
| 24   |            | Ring Gear                         | (1)      | 70          | 23-94-2120                                                    | U-Shaped Stamping/Wire Kit (Page 2)         | (1)                 |
| 25   | 44-66-1065 | Gearcase End Cap Assembly         | (1)      |             |                                                               |                                             |                     |
| 27   |            | Stator Assembly                   | (1)      |             |                                                               |                                             |                     |
| 28   | 45-30-0300 | Rubber Slug                       | (4)      | FIG.        | LUBRICATION                                                   |                                             |                     |
| 34   |            | PCBA                              | (1)      |             | (Type 'J' Grease, No. 49-08-4220):                            |                                             |                     |
| 35   |            | On-Off Switch                     | (1)      | 11b         | Lightly coat fr                                               | ont washer surface of anvil (11b) with gre  | 200                 |
| 36   |            | Terminal Block Assembly           | (1)      | 110         | Lightly Coat In                                               | one washer surface of arivir (11b) with gre | ase.                |
| 37   | 45-24-0810 | Fwd/Rev Shuttle                   | (1)      | 24,61       | Lightly coat the I.D. of the ring gear (24) and the center of |                                             |                     |
| 38   | 40-50-1135 | Spring                            | (1)      | ,           | the planet gears of impacting assembly with grease.           |                                             |                     |
| 42   | 42-70-0058 | Housing Clip                      | (1)      |             |                                                               |                                             |                     |
| 43   |            | Left Handle Halve with Fuel Gauge | (1)      | 57          | Coat inside of                                                | bushing inside front gearcase with greas    | se.                 |
| 44   | 42-70-0580 | Belt Clip                         | (1)      | 59          | Coat pinion of                                                | rotor assembly (59) with grease.            |                     |
| 45   |            | Belt Hook Screw                   | (1)      |             | Coat pirilori oi                                              | Total assembly (65) with groupe.            |                     |
| 46   | 06-82-1090 | M3 x 7mm Pan Hd. Plastite Screw   | (2)      |             |                                                               |                                             |                     |
| 47   |            | Right Handle Halve                | (1)      |             |                                                               |                                             |                     |
| 48   |            | Service Nameplate (Not Shown)     | (1)      |             | IV                                                            | IILWAUKEE ELECTRIC TOOL CORPOR              |                     |
| 49   | 42-55-1060 | Carrying Case                     | (1)      |             |                                                               | 13135 W. Lisbon Road, Brookfield, W         | /I 53005<br>Drwg. 1 |