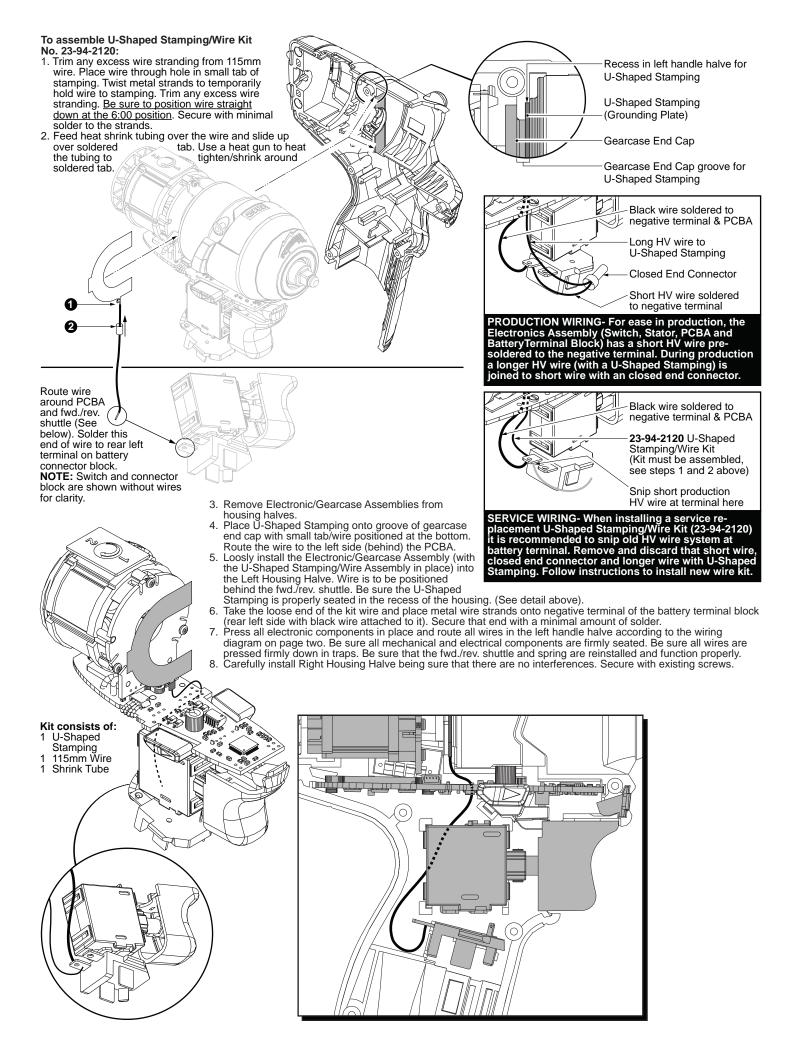

AS AN AID TO REASSEMBLY, TAKE NOTICE OF WIRE ROUTING AND POSITION IN WIRE GUIDES AND TRAPS WHILE DISMANTLING TOOL.