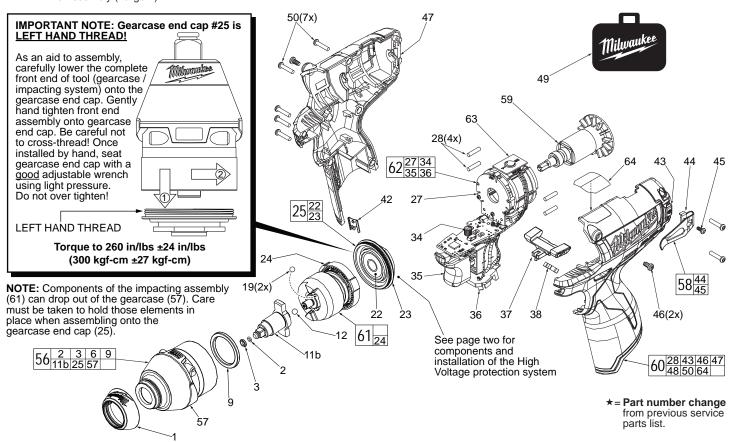

## **SERVICE PARTS LIST**

STARTING

SERIAL NO

**C09D** 

SPECIFY CATALOG NO. AND SERIAL NO. WHEN ORDERING PARTS
M12 Brushless 1/4" Square Impact Driver

2452-20

REVISED BULLETIN D 54-26-2472 Aug

DATE Aug. 2014

WIRING INSTRUCTION
SEE PAGES 2 and 3

00 Component

Component Parts (Small #)
Are Included When Ordering
The Assembly (Large #).

| FIG. | PART NO.   | DESCRIPTION OF PART               | NO. REQ. | FIG.        | PART NO.                                                                                                          | DESCRIPTION OF PART N                          | O. REQ.             |
|------|------------|-----------------------------------|----------|-------------|-------------------------------------------------------------------------------------------------------------------|------------------------------------------------|---------------------|
| 1    | 31-12-0600 | Rubber Cap                        | (1)      | 50          | 06-82-7236                                                                                                        | 4-20 x 5/8" Pan Hd. Plastite T-10 Scr          | (7)                 |
| 2    | 34-40-1880 | 1/4" O-Ring                       | (1)      | 56          | 14-30-1180                                                                                                        | Gearcase Assembly                              | (1)                 |
| 3    | 44-90-1070 | 1/4" Friction Ring                | (1)      | 57          | 28-50-0930                                                                                                        | Front Gearcase with Bushing                    | (1)                 |
| 6    |            | Anvil Bushing (Not Shown)         | (1)      | 58          | 42-70-0490                                                                                                        | Belt Clip Assembly                             | (1)                 |
| 9    | 45-88-2135 | Plastic Washer                    | (1)      | 59          | 16-07-0420                                                                                                        | Rotor Assembly                                 | (1)                 |
| 11b  | 42-06-0200 | 1/4" Square Anvil                 | (1)      | 60          | 31-44-2453                                                                                                        | Handle Assembly                                | (1)                 |
| 12   | 02-02-1300 | 5mm Steel Ball                    | (1)      | 61          | 14-30-1210                                                                                                        | Impacting Assembly                             | (1)                 |
| 19   | 02-02-0180 | 4.7mm Steel Ball                  | (2)      | <b>★</b> 62 | 14-20-1525                                                                                                        | Electronics Assembly                           | (1)                 |
| 22   |            | Ball Bearing                      | (1)      | 63          | 23-66-2455                                                                                                        | POP Switch                                     | (1)                 |
| 23   |            | Gearcase End Cap                  | (1)      | 64          | 10-20-2845                                                                                                        | Spanish/French Warning Label                   | (1)                 |
| 24   |            | Ring Gear                         | (1)      | 70          | 23-94-2120                                                                                                        | U-Shaped Stamping/Wire Kit (Page 2)            | (1)                 |
| 25   | 44-66-1065 | Gearcase End Cap Assembly         | (1)      |             |                                                                                                                   |                                                |                     |
| 27   |            | Stator Assembly                   | (1)      |             |                                                                                                                   |                                                |                     |
| 28   | 45-30-0300 | Rubber Slug                       | (4)      | FIG.        | LUBRICATION                                                                                                       |                                                |                     |
| 34   |            | PCBA                              | (1)      |             | (Type 'J' Gre                                                                                                     | ase, No. 49-08-4220):                          |                     |
| 35   |            | On-Off Switch                     | (1)      | 11b         | Lightly coat front washer surface of anvil (11b) with grease.                                                     |                                                |                     |
| 36   |            | Terminal Block Assembly           | (1)      | 110         |                                                                                                                   |                                                |                     |
| 37   | 45-24-0810 | Fwd/Rev Shuttle                   | (1)      | 24,61       | Lightly coat the I.D. of the ring gear (24) and the center of the planet gears of impacting assembly with grease. |                                                |                     |
| 38   | 40-50-1135 | Spring                            | (1)      |             |                                                                                                                   |                                                |                     |
| 42   | 42-70-0058 | Housing Clip                      | (1)      |             | O+::                                                                                                              | i haarda sa isa isla faant maanaa aa aasta maa |                     |
| 43   |            | Left Handle Halve with Fuel Gauge | (1)      | 57          | Coat inside of                                                                                                    | bushing inside front gearcase with grea        | se.                 |
| 44   | 42-70-0580 | Belt Clip                         | (1)      | 59          | Coat pinion of rotor assembly (59) with grease.                                                                   |                                                |                     |
| 45   |            | Belt Hook Screw                   | (1)      |             | o o at piinon o                                                                                                   | reter accomely (co) min groups                 |                     |
| 46   | 06-82-1090 | M3 x 7mm Pan Hd. Plastite Screw   | (2)      |             |                                                                                                                   |                                                |                     |
| 47   |            | Right Handle Halve                | (1)      |             |                                                                                                                   |                                                |                     |
| 48   | 12-20-2435 | Service Nameplate (Not Shown)     | (1)      |             | MILWAUKEE ELECTRIC TOOL CORPORATION                                                                               |                                                |                     |
| 49   | 42-55-1060 | Carrying Case                     | (1)      |             |                                                                                                                   | 13135 W. Lisbon Road, Brookfield, V            | VI 53005<br>Drwg. 1 |
|      |            |                                   |          | •           |                                                                                                                   |                                                | 9                   |