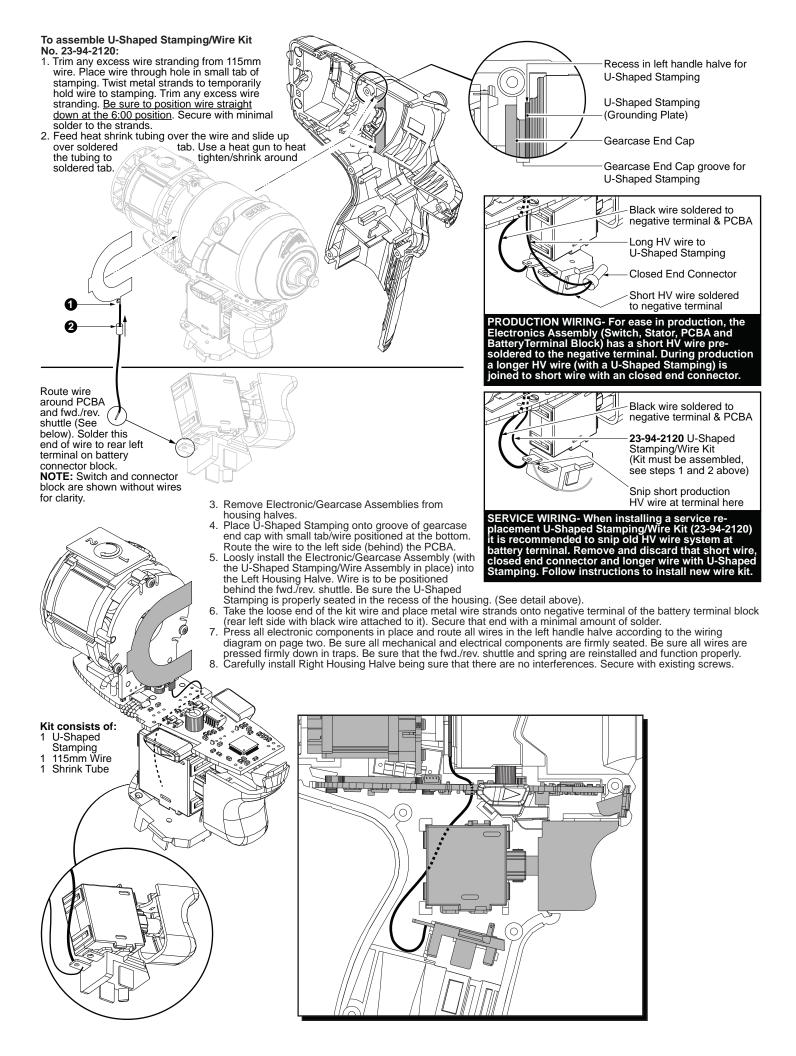

WIRING INSTRUCTION
SEE PAGES 2 and 3

00 Component

Component Parts (Small #)
Are Included When Ordering
The Assembly (Large #).

| FIG. | PART NO.   | DESCRIPTION OF PART               | NO. REQ. | FIG.        | PART NO.                                                                                                          | DESCRIPTION OF PART N                          | O. REQ.             |
|------|------------|-----------------------------------|----------|-------------|-------------------------------------------------------------------------------------------------------------------|------------------------------------------------|---------------------|
| 1    | 31-12-0600 | Rubber Cap                        | (1)      | 50          | 06-82-7236                                                                                                        | 4-20 x 5/8" Pan Hd. Plastite T-10 Scr          | (7)                 |
| 2    | 34-40-1880 | 1/4" O-Ring                       | (1)      | 56          | 14-30-1180                                                                                                        | Gearcase Assembly                              | (1)                 |
| 3    | 44-90-1070 | 1/4" Friction Ring                | (1)      | 57          | 28-50-0930                                                                                                        | Front Gearcase with Bushing                    | (1)                 |
| 6    |            | Anvil Bushing (Not Shown)         | (1)      | 58          | 42-70-0490                                                                                                        | Belt Clip Assembly                             | (1)                 |
| 9    | 45-88-2135 | Plastic Washer                    | (1)      | 59          | 16-07-0420                                                                                                        | Rotor Assembly                                 | (1)                 |
| 11b  | 42-06-0200 | 1/4" Square Anvil                 | (1)      | 60          | 31-44-2453                                                                                                        | Handle Assembly                                | (1)                 |
| 12   | 02-02-1300 | 5mm Steel Ball                    | (1)      | 61          | 14-30-1210                                                                                                        | Impacting Assembly                             | (1)                 |
| 19   | 02-02-0180 | 4.7mm Steel Ball                  | (2)      | <b>★</b> 62 | 14-20-1525                                                                                                        | Electronics Assembly                           | (1)                 |
| 22   |            | Ball Bearing                      | (1)      | 63          | 23-66-2455                                                                                                        | POP Switch                                     | (1)                 |
| 23   |            | Gearcase End Cap                  | (1)      | 64          | 10-20-2845                                                                                                        | Spanish/French Warning Label                   | (1)                 |
| 24   |            | Ring Gear                         | (1)      | 70          | 23-94-2120                                                                                                        | U-Shaped Stamping/Wire Kit (Page 2)            | (1)                 |
| 25   | 44-66-1065 | Gearcase End Cap Assembly         | (1)      |             |                                                                                                                   |                                                |                     |
| 27   |            | Stator Assembly                   | (1)      |             |                                                                                                                   |                                                |                     |
| 28   | 45-30-0300 | Rubber Slug                       | (4)      | FIG.        | LUBRICATION                                                                                                       |                                                |                     |
| 34   |            | PCBA                              | (1)      |             | (Type 'J' Gre                                                                                                     | ase, No. 49-08-4220):                          |                     |
| 35   |            | On-Off Switch                     | (1)      | 11b         | Lightly coat front washer surface of anvil (11b) with grease.                                                     |                                                |                     |
| 36   |            | Terminal Block Assembly           | (1)      | 110         |                                                                                                                   |                                                |                     |
| 37   | 45-24-0810 | Fwd/Rev Shuttle                   | (1)      | 24,61       | Lightly coat the I.D. of the ring gear (24) and the center of the planet gears of impacting assembly with grease. |                                                |                     |
| 38   | 40-50-1135 | Spring                            | (1)      |             |                                                                                                                   |                                                |                     |
| 42   | 42-70-0058 | Housing Clip                      | (1)      |             | O+::                                                                                                              | i haarda sa isa isla faant maanaa aa aasta maa |                     |
| 43   |            | Left Handle Halve with Fuel Gauge | (1)      | 57          | Coat inside of                                                                                                    | bushing inside front gearcase with grea        | se.                 |
| 44   | 42-70-0580 | Belt Clip                         | (1)      | 59          | Coat pinion of rotor assembly (59) with grease.                                                                   |                                                |                     |
| 45   |            | Belt Hook Screw                   | (1)      |             | o o at piinon o                                                                                                   | reter accomely (co) min groups                 |                     |
| 46   | 06-82-1090 | M3 x 7mm Pan Hd. Plastite Screw   | (2)      |             |                                                                                                                   |                                                |                     |
| 47   |            | Right Handle Halve                | (1)      |             |                                                                                                                   |                                                |                     |
| 48   | 12-20-2435 | Service Nameplate (Not Shown)     | (1)      |             | MILWAUKEE ELECTRIC TOOL CORPORATION                                                                               |                                                |                     |
| 49   | 42-55-1060 | Carrying Case                     | (1)      |             |                                                                                                                   | 13135 W. Lisbon Road, Brookfield, V            | VI 53005<br>Drwg. 1 |
|      |            |                                   |          | •           |                                                                                                                   |                                                | 9                   |