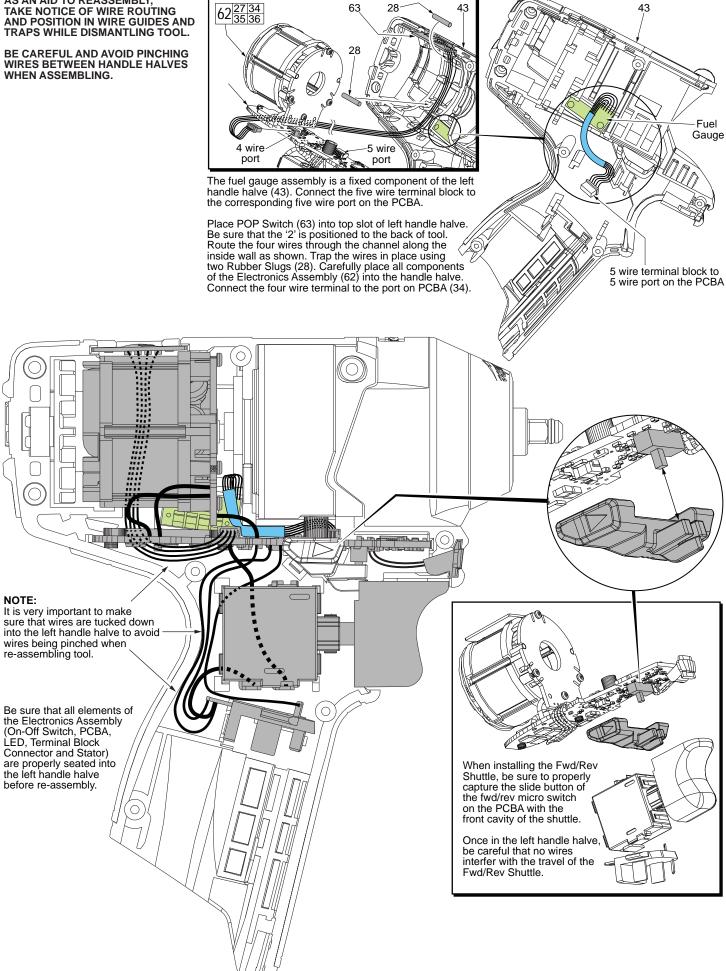

AS AN AID TO REASSEMBLY, TAKE NOTICE OF WIRE ROUTING AND POSITION IN WIRE GUIDES AND TRAPS WHILE DISMANTLING TOOL.