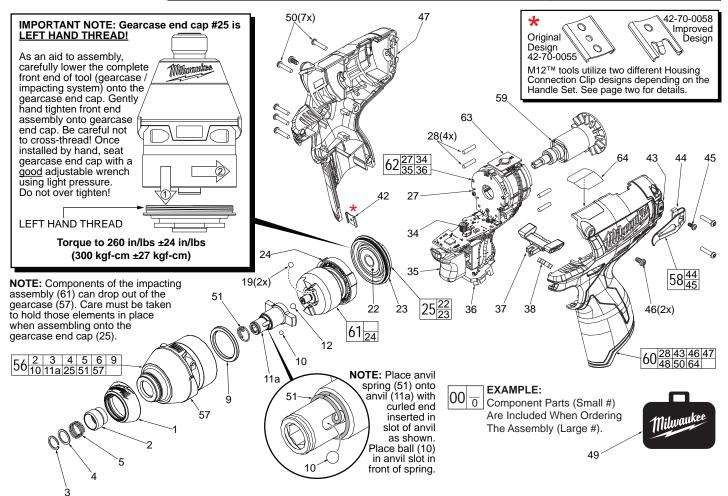

## **SERVICE PARTS LIST**

Milwaukee

SPECIFY CATALOG NO. AND SERIAL NO. WHEN ORDERING PARTS

M12<sup>™</sup> Brushless 1/4" Hex Impact Driver

CATALOG NO. 2453-059

STARTING SERIAL NO

F13B

REVISED BULLETIN DATE
55-26-2480 July 2014
WIRING INSTRUCTION

SEE PAGE 3

| FIG. | PART NO.   | DESCRIPTION OF PART               | NO. REQ. | FIG.                                                      | PART NO.                                                                                                          | DESCRIPTION OF PART                    | NO. REQ.    |  |
|------|------------|-----------------------------------|----------|-----------------------------------------------------------|-------------------------------------------------------------------------------------------------------------------|----------------------------------------|-------------|--|
| 1    | 31-12-0575 | Rubber Cap                        | (1)      | 47                                                        |                                                                                                                   | Right Handle Halve                     | (1)         |  |
| 2    | 45-22-2653 | Sleeve                            | (1)      | 48                                                        |                                                                                                                   | Service Nameplate (Not Shown)          | (1)         |  |
| 3    | 34-60-0725 | Retaining Ring                    | (1)      | 49                                                        | 42-55-1060                                                                                                        | Carrying Case                          | (1)         |  |
| 4    | 45-88-1880 | Washer                            | (1)      | 50                                                        | 06-82-7236                                                                                                        | 4-20 x 5/8" Pan Hd. Plastite T-10 Sc   | cr (7)      |  |
| 5    | 40-50-1470 | Spring                            | (1)      | 51                                                        | 40-50-0012                                                                                                        | Anvil Spring                           | (1)         |  |
| 6    |            | Anvil Bushing (Not Shown)         | (1)      | 56                                                        | 14-30-1170                                                                                                        | Gearcase Assembly                      | (1)         |  |
| 9    | 45-88-2135 | Plastic Washer                    | (1)      | 57                                                        | 28-50-0920                                                                                                        | Front Gearcase with Bushing            | (1)         |  |
| 10   | 02-02-0170 | 3.5mm Steel Ball                  | (1)      | 58                                                        | 42-70-0490                                                                                                        | Belt Clip Assembly                     | (1)         |  |
| 11a  | 42-06-0720 | 1/4" Hex Anvil                    | (1)      | 59                                                        | 16-07-0420                                                                                                        | Rotor Assembly                         | (1)         |  |
| 12   | 02-02-1300 | 5mm Steel Ball                    | (1)      | 60                                                        | 31-44-2453                                                                                                        | Handle Assembly                        | (1)         |  |
| 19   | 02-02-0180 | 4.7mm Steel Ball                  | (2)      | 61                                                        | 14-30-1200                                                                                                        | Impacting Assembly                     | (1)         |  |
| 22   |            | Ball Bearing                      | (1)      | 62                                                        | 14-20-1520                                                                                                        | Electronics Assembly                   | (1)         |  |
| 23   |            | Gearcase End Cap                  | (1)      | 63                                                        | 23-66-2455                                                                                                        | POP Switch                             | (1)         |  |
| 24   |            | Ring Gear                         | (1)      | 64                                                        | 10-20-2845                                                                                                        | Spanish/French Warning Label           | (1)         |  |
| 25   | 44-66-1065 | Gearcase End Cap Assembly         | (1)      | FIG.                                                      | G. LUBRICATION<br>(Type 'J' Grease, No. 49-08-4220):                                                              |                                        |             |  |
| 27   |            | Stator Assembly                   | (1)      | FIG.                                                      |                                                                                                                   |                                        |             |  |
| 28   | 45-30-0300 | Rubber Slug                       | (4)      |                                                           | (Type o ore                                                                                                       | 450, 110. 45 00 4220).                 |             |  |
| 34   |            | PCBA                              | (1)      | 10,11a                                                    | Lightly coat front washer surface of anvil (11a) with grease, place a dab in the ball slot of anvil.              |                                        |             |  |
| 35   |            | On-Off Switch                     | (1)      |                                                           |                                                                                                                   |                                        |             |  |
| 36   |            | Terminal Block Assembly           | (1)      | 24.64                                                     | 24,61 Lightly coat the I.D. of the ring gear (24) and the center of                                               |                                        |             |  |
| 37   | 45-24-0810 | Fwd/Rev Shuttle                   | (1)      | 24,61                                                     | Lightly coat the I.D. of the ring gear (24) and the center of the planet gears of impacting assembly with grease. |                                        |             |  |
| 38   | 40-50-1135 | Spring                            | (1)      |                                                           | the planet get                                                                                                    | are or impacting assembly with greater |             |  |
| 42   | 42-70-0055 | Housing Connection Clip           | (1)      | 57                                                        | Coat inside of bushing inside front gearcase with grease.                                                         |                                        |             |  |
| 43   |            | Left Handle Halve with Fuel Gauge |          | 50 Ocal minimum of material accounts to (50) with manager |                                                                                                                   |                                        |             |  |
| 44   | 42-70-0580 | Belt Clip                         | (1)      | 59                                                        | Coat pinion of rotor assembly (59) with grease.                                                                   |                                        |             |  |
| 45   |            | Belt Hook Screw                   | (1)      | MILWAUKEE ELECTRIC TOOL CORPORATION                       |                                                                                                                   |                                        |             |  |
| 46   | 06-82-1090 | M3 x 7mm Pan Hd. Plastite Screw   | (2)      |                                                           |                                                                                                                   | 13135 W. Lisbon Road, Brookfield       | d, WI 53005 |  |