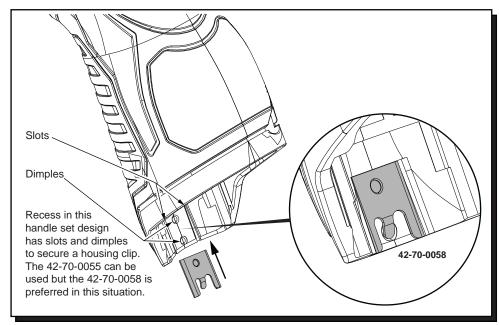

Updated M12™ Handle Sets utilize Housing Connection Clips No. 42-70-0055 and 42-70-0058. (The 42-70-0058 is a preferred upgrade). Install this clip design by aligning the side rails of the clip with the two slots in the handle set. Gently push into place with the aid of a small flat blade screwdriver or a similar instrument. Be sure that the clip is properly seated in both slots and that the tab of the clip snaps down in the round dimpled cavity of the handle set. Be sure that the clip is flush to sub-flush to the end of the handle set. To remove the clip, use the same small flat blade screwdriver or a similar instrument and lift up on the clip tab while pushing the clip out of the handle set. Use a needle nose pliers to gently rebend the clip tab if necessary. If the tab on the clip is damaged during this process and is loose or will not stay in place, replace with a new 42-70-0058 clip.