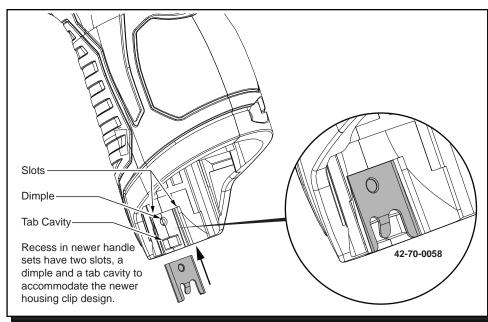

Newer M12™ Handle Sets utilize Housing Connection Clip No. 42-70-0058. Install this clip design by aligning the side rails of the clip with the two slots in the handle set. Gently push into place with the aid of a small flat blade screwdriver or a similar instrument. Be sure that the clip is properly seated in both slots and that the tab of the clip snaps down in the rectangular cavity of the handle set. Be sure that the clip is flush to sub-flush to the end of the handle set. To remove the clip, use the same small flat blade screwdriver or a similar instrument and lift the clip tab out of the cavity while pushing the clip out of the handle set. Use a needle nose pliers to gently rebend the clip tab if necessary. If the tab on the clip is damaged during this process and is loose or will not stay in place, replace with a new 42-70-0058 clip.