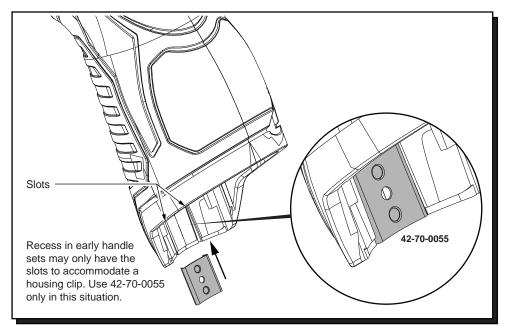

Early M12™ Handle Sets utilize Housing Connection Clip No. 42-70-0055. Install this clip design by aligning the side rails of the clip with the two slots in the handle set. Gently push into place with the aid of a small flat blade screwdriver or a similar instrument. Be sure that the clip is properly seated in both slots and that the clip is flush to sub-flush to the end of the handle set. To remove the clip, use the same small flat blade screwdriver or a similar instrument and push the clip out of the handle set. If the clip is loose or will not stay in place, a needle nose pliers can be used to gently bend/pinch the side rails of the clip. If the clip is damaged do not use, replace with a new 42-70-0055 housing clip.