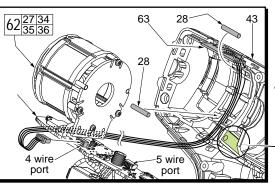

Place POP Switch (63) into top slot of left handle halve. Be sure that the '2' is positioned to the back of tool. Route the four wires through the channel along the inside wall as shown. Trap the wires in place using two Rubber Slugs (28). Carefully place all components of the Electronics Assembly (62) into the handle halve. Connect the four wire terminal to the port on PCBA (34).