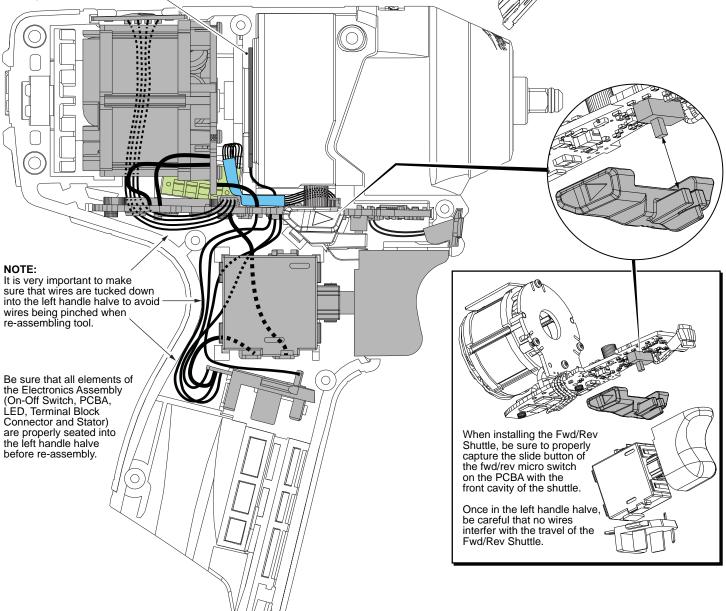

## AS AN AID TO REASSEMBLY, TAKE NOTICE OF WIRE ROUTING AND POSITION IN WIRE GUIDES AND TRAPS WHILE DISMANTLING TOOL.

BE CAREFUL AND AVOID PINCHING WIRES BETWEEN HANDLE HALVES WHEN ASSEMBLING.

The fuel gauge assembly is a fixed component of the left handle halve (43). Connect the five wire terminal block to the corresponding five wire port on the PCBA.

5 wire terminal block to 5 wire port on the PCBA

- Fuel Gauge

43

|| a ©

U-Shaped Stamping (Ground Plate) placed in center groove of gearcase end cap