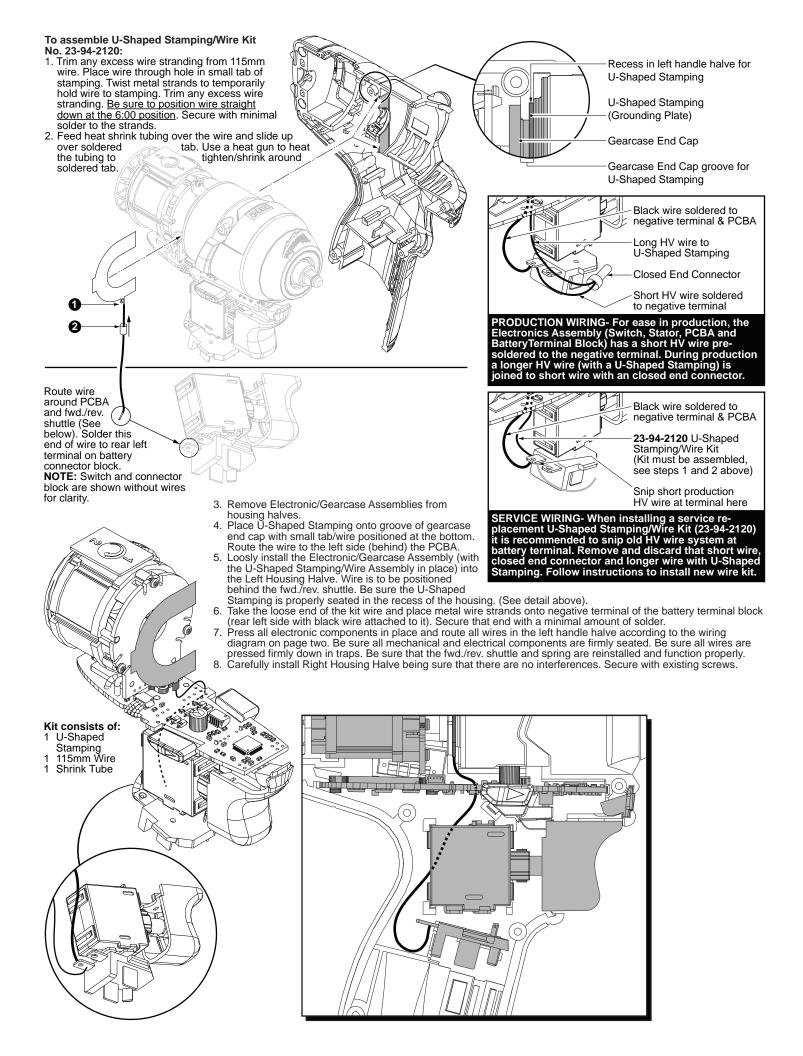

## AS AN AID TO REASSEMBLY, TAKE NOTICE OF WIRE ROUTING AND POSITION IN WIRE GUIDES AND TRAPS WHILE DISMANTLING TOOL.

BE CAREFUL AND AVOID PINCHING WIRES BETWEEN HANDLE HALVES WHEN ASSEMBLING.

The fuel gauge assembly is a fixed component of the left handle halve (43). Connect the five wire terminal block to the corresponding five wire port on the PCBA.