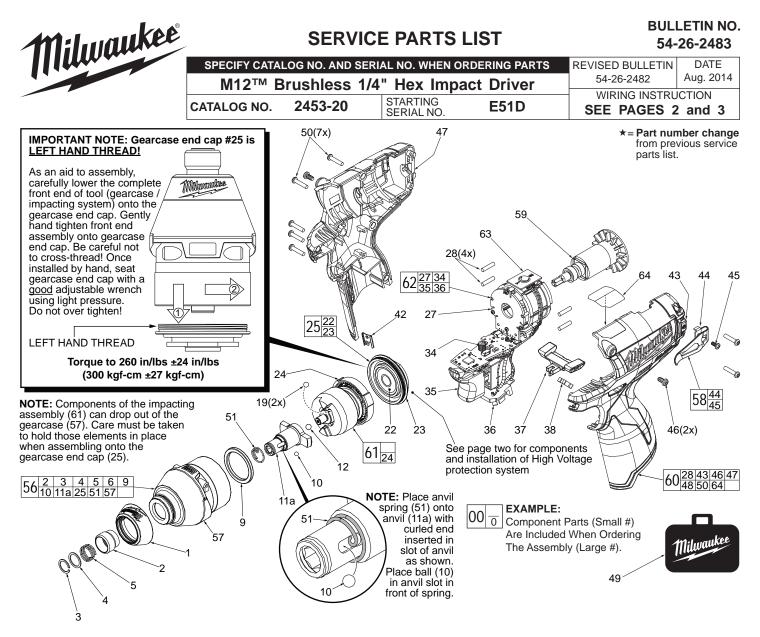

| FIG. | PART NO.   | DESCRIPTION OF PART               | NO. REQ. |
|------|------------|-----------------------------------|----------|
| 1    | 31-12-0575 | Rubber Cap                        | (1)      |
| 2    | 45-22-2653 | Sleeve                            | (1)      |
| 3    | 34-60-0725 | Retaining Ring                    | (1)      |
| 4    | 45-88-1880 | Washer                            | (1)      |
| 5    | 40-50-1470 | Spring                            | (1)      |
| 6    |            | Anvil Bushing (Not Shown)         | (1)      |
| 9    | 45-88-2135 | Plastic Washer                    | (1)      |
| 10   | 02-02-0170 | 3.5mm Steel Ball                  | (1)      |
| 11a  | 42-06-0720 | 1/4" Hex Anvil                    | (1)      |
| 12   | 02-02-1300 | 5mm Steel Ball                    | (1)      |
| 19   | 02-02-0180 | 4.7mm Steel Ball                  | (2)      |
| 22   |            | Ball Bearing                      | (1)      |
| 23   |            | Gearcase End Cap                  | (1)      |
| 24   |            | Ring Gear                         | (1)      |
| 25   | 44-66-1065 | Gearcase End Cap Assembly         | (1)      |
| 27   |            | Stator Assembly                   | (1)      |
| 28   | 45-30-0300 | Rubber Slug                       | (4)      |
| 34   |            | PCBA                              | (1)      |
| 35   |            | On-Off Switch                     | (1)      |
| 36   |            | Terminal Block Assembly           | (1)      |
| 37   | 45-24-0810 | Fwd/Rev Shuttle                   | (1)      |
| 38   | 40-50-1135 | Spring                            | (1)      |
| 42   | 42-70-0058 | Housing Connection Clip           | (1)      |
| 43   |            | Left Handle Halve with Fuel Gauge | (1)      |
| 44   | 42-70-0580 | Belt Clip                         | (1)      |
| 45   |            | Belt Hook Screw                   | (1)      |
| 46   | 06-82-1090 | M3 x 7mm Pan Hd. Plastite Screw   | (2)      |
| 47   |            | Right Handle Halve                | (1)      |

| FIG.        | PART NO.                                                                                                          | DESCRIPTION OF PART                                             | NO. REQ. |  |
|-------------|-------------------------------------------------------------------------------------------------------------------|-----------------------------------------------------------------|----------|--|
| 48          | 12-20-2435                                                                                                        | Service Nameplate (Not Shown)                                   | (1)      |  |
| 49          | 42-55-1060                                                                                                        | Carrying Case                                                   | (1)      |  |
| 50          | 06-82-7236                                                                                                        | 4-20 x 5/8" Pan Hd. Plastite T-10 Sc                            | r (7)    |  |
| 51          | 40-50-0012                                                                                                        | Anvil Spring                                                    | (1)      |  |
| 56          | 14-30-1170                                                                                                        | Gearcase Assembly                                               | (1)      |  |
| 57          | 28-50-0920                                                                                                        | Front Gearcase with Bushing                                     | (1)      |  |
| 58          | 42-70-0490                                                                                                        | Belt Clip Assembly                                              | (1)      |  |
| 59          | 16-07-0420                                                                                                        | Rotor Assembly                                                  | (1)      |  |
| 60          | 31-44-2453                                                                                                        | Handle Assembly                                                 | (1)      |  |
| 61          | 14-30-1200                                                                                                        | Impacting Assembly                                              | (1)      |  |
| <b>★</b> 62 | 14-20-1525                                                                                                        | Electronics Assembly                                            | (1)      |  |
| 63          | 23-66-2455                                                                                                        | POP Switch                                                      | (1)      |  |
| 64          | 10-20-2845                                                                                                        | Spanish/French Warning Label                                    | (1)      |  |
| 70          | 23-94-2120                                                                                                        | U-Shaped Stamping/Wire Kit (Page                                | 2) (1)   |  |
| FIG.        |                                                                                                                   |                                                                 |          |  |
|             | (Type 'J' Grea                                                                                                    | se, No. 49-08-4220):                                            |          |  |
| 10,11a      | Lightly coat front washer surface of anvil (11a) with grease, place a dab in the ball slot of anvil.              |                                                                 |          |  |
| 24,61       | Lightly coat the I.D. of the ring gear (24) and the center of the planet gears of impacting assembly with grease. |                                                                 |          |  |
| 57          | Coat inside of bushing inside front gearcase with grease.                                                         |                                                                 |          |  |
| 59          | Coat pinion of rotor assembly (59) with grease.                                                                   |                                                                 |          |  |
|             | м                                                                                                                 | ILWAUKEE ELECTRIC TOOL CORF<br>13135 W. Lisbon Road, Brookfield |          |  |
|             |                                                                                                                   |                                                                 |          |  |