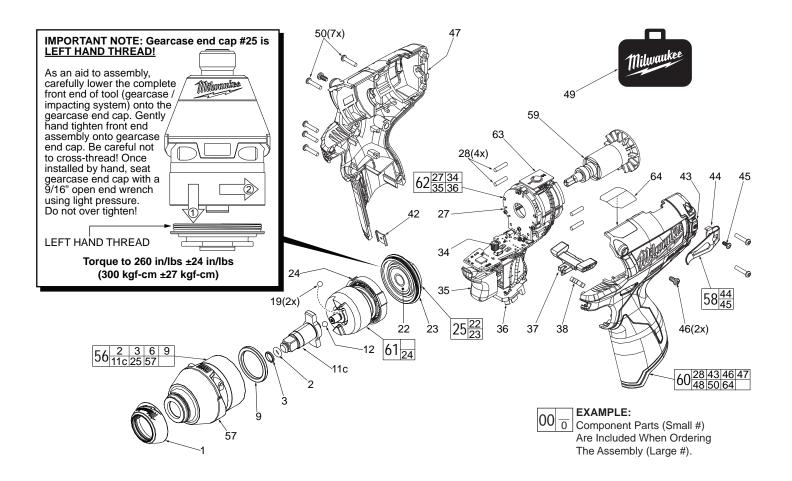

## **SERVICE PARTS LIST**

SPECIFY CATALOG NO. AND SERIAL NO. WHEN ORDERING PARTS M12 Brushless 3/8" Square Impact Driver STARTING SERIAL NO.

2454-20

WIRING INSTRUCTION

**E52A** 

REVISED BULLETIN

Nov. 2012

DATE

SEE PAGE 2

| FIG. | PART NO.   | DESCRIPTION OF PART               | NO. REQ. | FIG.  | PART NO.                                                                                                          | DESCRIPTION OF PART NO. REQ.                          |
|------|------------|-----------------------------------|----------|-------|-------------------------------------------------------------------------------------------------------------------|-------------------------------------------------------|
| 1    | 31-12-0610 | Rubber Cap                        | (1)      | 50    | 06-82-7236                                                                                                        | 4-20 x 5/8" Pan Hd. Plastite T-10 Scr (7)             |
| 2    | 34-40-1885 | 3/8" O-Ring                       | (1)      | 56    | 14-30-1190                                                                                                        | Gearcase Assembly (1)                                 |
| 3    | 44-90-1050 | 3/8" Friction Ring                | (1)      | 57    | 28-50-0950                                                                                                        | Front Gearcase with Bushing (1)                       |
| 6    |            | Anvil Bushing (Not Shown)         | (1)      | 58    | 42-70-0490                                                                                                        | Belt Clip Assembly (1)                                |
| 9    | 45-88-2135 | Plastic Washer                    | (1)      | 59    | 16-07-0420                                                                                                        | Rotor Assembly (1)                                    |
| 11c  | 42-06-0225 | 3/8" Square Anvil                 | (1)      | 60    | 31-44-2453                                                                                                        | Handle Assembly (1)                                   |
| 12   | 02-02-1300 | 5mm Steel Ball                    | (1)      | 61    | 14-30-1220                                                                                                        | Impacting Assembly (1)                                |
| 19   | 02-02-0180 | 4.7mm Steel Ball                  | (2)      | 62    | 14-20-1520                                                                                                        | Electronics Assembly (1)                              |
| 22   |            | Ball Bearing                      | (1)      | 63    | 23-66-2455                                                                                                        | POP Switch (1)                                        |
| 23   |            | Gearcase End Cap                  | (1)      | 64    | 10-20-2845                                                                                                        | Spanish/French Warning Label (1)                      |
| 24   |            | Ring Gear                         | (1)      |       |                                                                                                                   |                                                       |
| 25   | 44-66-1065 | Gearcase End Cap Assembly         | (1)      |       |                                                                                                                   |                                                       |
| 27   |            | Stator Assembly                   | (1)      |       |                                                                                                                   |                                                       |
| 28   | 45-30-0300 | Rubber Slug                       | (4)      |       |                                                                                                                   |                                                       |
| 34   |            | PCBA                              | (1)      | FIG.  | LUBRICATION<br>(Type 'J' Grease, No. 49-08-4220):                                                                 |                                                       |
| 35   |            | On-Off Switch                     | (1)      |       |                                                                                                                   |                                                       |
| 36   |            | Terminal Block Assembly           | (1)      | 11c   | Lightly coat front washer surface of anvil (11c) with grease.                                                     |                                                       |
| 37   | 45-24-0810 | Fwd/Rev Shuttle                   | (1)      | 110   |                                                                                                                   |                                                       |
| 38   | 40-50-1135 | Spring                            | (1)      | 24,61 | Lightly coat the I.D. of the ring gear (24) and the center of the planet gears of impacting assembly with grease. |                                                       |
| 42   | 42-70-0055 | Housing Clip                      | (1)      |       |                                                                                                                   |                                                       |
| 43   |            | Left Handle Halve with Fuel Gauge | (1)      |       | 0                                                                                                                 | Charles a Sacto Country and a second second           |
| 44   | 42-70-0580 | Belt Clip                         | (1)      | 57    | Coat inside of                                                                                                    | f bushing inside front gearcase with grease.          |
| 45   |            | Belt Hook Screw                   | (1)      | 59    | Coat pinion of rotor assembly (59) with grease.                                                                   |                                                       |
| 46   | 06-82-1090 | M3 x 7mm Pan Hd. Plastite Screw   | (2)      |       | Cour pillion of                                                                                                   | reter decembly (ee) min greace.                       |
| 47   |            | Right Handle Halve                | (1)      |       |                                                                                                                   |                                                       |
| 48   | 12-20-2435 | Service Nameplate (Not Shown)     | (1)      |       | N                                                                                                                 | MILWAUKEE ELECTRIC TOOL CORPORATION                   |
| 49   | 42-55-1060 | Carrying Case                     | (1)      |       |                                                                                                                   | 13135 W. Lisbon Road, Brookfield, WI 53005<br>Drwg. 3 |