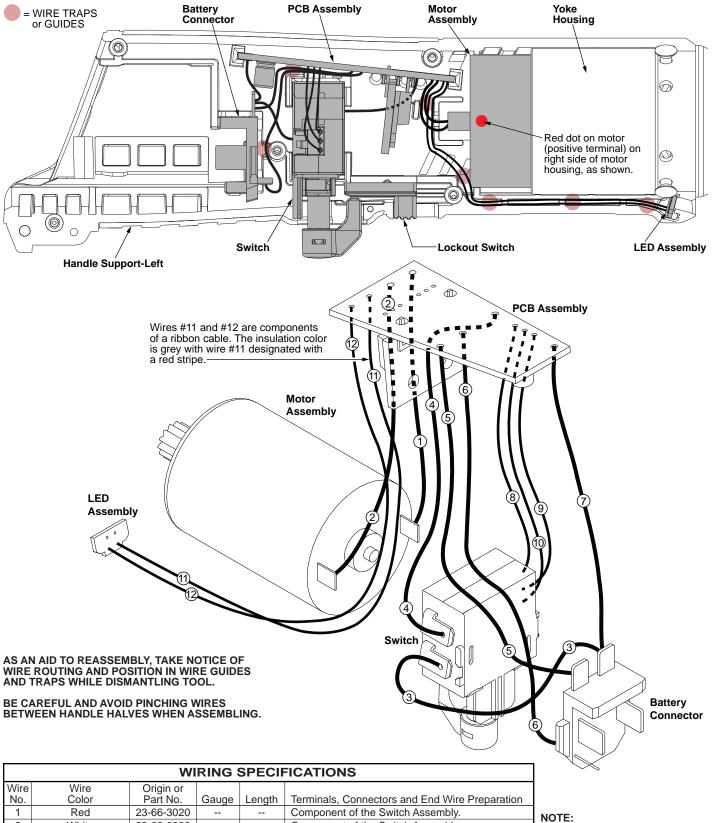

|      | WIRING SPECIFICATIONS                |            |       |        |                                                |
|------|--------------------------------------|------------|-------|--------|------------------------------------------------|
| Wire | Wire                                 | Origin or  |       |        |                                                |
| No.  | Color                                | Part No.   | Gauge | Length | Terminals, Connectors and End Wire Preparation |
| 1    | Red                                  | 23-66-3020 |       |        | Component of the Switch Assembly.              |
| 2    | White                                | 23-66-3020 |       |        | Component of the Switch Assembly.              |
| 3    | Red                                  | 23-66-3020 |       |        | Component of the Switch Assembly.              |
| 4    | Black                                | 23-66-3020 |       |        | Component of the Switch Assembly.              |
| 5    | Black                                | 23-66-3020 |       |        | Component of the Switch Assembly.              |
| 6    | White                                | 23-66-3020 |       |        | Component of the Switch Assembly.              |
| 7    | Red                                  | 23-66-3020 |       |        | Component of the Switch Assembly.              |
| 8    | Yellow                               | 23-66-3020 |       |        | Component of the Switch Assembly.              |
| 9    | Blue                                 | 23-66-3020 |       |        | Component of the Switch Assembly.              |
| 10   | Black                                | 23-66-3020 |       |        | Component of the Switch Assembly.              |
| 11   | Grey w/ Red Stripe                   | 23-66-3020 |       |        | Component of the Switch Assembly.              |
| 12   | Grey                                 | 23-66-3020 |       |        | Component of the Switch Assembly.              |
|      |                                      |            |       |        |                                                |
|      | BULK LEAD WIRE - BULLETIN 58-01-0003 |            |       |        |                                                |

All leads must be held to  $\pm 1/16$ ". All lead lengths are before strip-

| TERMINAL DESCRIPTION |       |  |  |
|----------------------|-------|--|--|
| Part No.             | Qnty. |  |  |
|                      |       |  |  |
|                      |       |  |  |
| NECTOR DESCRI        | PTION |  |  |
|                      |       |  |  |
|                      |       |  |  |
|                      |       |  |  |