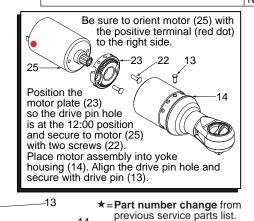

44-60-0575

Spring Pin

38 10 14 15 16 42

10

12

|            |                                           | Parts (Small #) | 22  |              |
|------------|-------------------------------------------|-----------------|-----|--------------|
|            | Are Included                              | When Ordering   |     |              |
| <u>'</u>   | The Assemb                                |                 | 26  | j            |
|            | <b>2</b> 1                                | , , ,           | 1   |              |
|            | 25                                        | 60              | . / |              |
|            | / 25                                      |                 | > 6 |              |
|            | / 30                                      | / 4/)[          |     |              |
|            | 5                                         | /               |     |              |
|            | ″ ~ \ ≨                                   |                 |     |              |
|            | 2 ~ ? \ \ \ \ \ \ \ \ \ \ \ \ \ \ \ \ \ \ |                 |     |              |
| 20         |                                           | 20 8            |     |              |
| 36         |                                           | ∖້ 29 ຶ         |     |              |
| 90         |                                           | 1               |     |              |
| / _ 22     |                                           |                 |     |              |
| (8         |                                           |                 | 32  |              |
| 23         | 3                                         |                 |     |              |
|            | 24                                        |                 | 28  | \$ 1 P       |
| 11 ~ 44    | 39 24 29 30 33                            |                 |     | 27           |
| (V) Timber | 37 30 33                                  |                 | 33  |              |
| Manufac    |                                           |                 |     |              |
|            |                                           |                 | 34  |              |
| U ?™       |                                           |                 | 24  |              |
| <u>\</u>   |                                           |                 | 35  |              |
| 600        | and the second                            | 40              |     | 43           |
| NO. REQ.   |                                           |                 | 11  | Tilwaukee 43 |
| (1)        | 41                                        | 40 22 26 27     |     |              |
| (1)        |                                           | 40 34 36 4      | 1   |              |

|      |            |                                  | L        |
|------|------------|----------------------------------|----------|
| FIG. | PART NO.   | DESCRIPTION OF PART              | NO. REQ. |
| 10   |            | Yoke                             | (1)      |
| 11   |            | Friction Plate                   | (1)      |
| 12   |            | Retaining Ring                   | (1)      |
| 13   | 44-60-0890 | Drive Pin                        | (1)      |
| 14   |            | Yoke Housing                     | (1)      |
| 15   |            | Needle Bearing                   | (2)      |
| 16   |            | Driver Bushing                   | (1)      |
| 17   | 36-17-0300 | Crankshaft                       | (1)      |
| 18   | 28-23-0500 | Carrier Assembly                 | (1)      |
| 19   | 32-62-0400 | Planet Gear                      | (3)      |
| 20   | 32-65-0350 | Ring Gear                        | (1)      |
| 21   | 45-88-2105 | Washer                           | (1)      |
| 22   | 05-81-0105 | M3 x 10 T-10 Screw               | (6)      |
| 23   | 44-66-1240 | Motor Plate                      | (1)      |
| 24   |            | LED Assembly (Component of PCBA) | (1)      |
| 25   | 23-30-0650 | Motor Assembly                   | (1)      |
| 26   | 06-82-2385 | M2.6 x 14 ST T-8 Screw           | (4)      |
| 27   | 06-82-2395 | M2.6 x 10 ST T-8 Screw           | (1)      |
| 28   |            | Handle Cover - Right             | (1)      |
| 29   |            | Switch                           | (1)      |
| 30   |            | PCB Assembly with LED            | (1)      |
| 31   | 12-20-2454 | Service Nameplate (Not Shown)    | (1)      |
| 32   | 23-66-2910 | Lockout Switch                   | (1)      |
| 33   |            | Battery Connector                | (1)      |
|      |            |                                  |          |