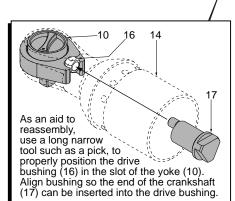

WIRING INSTRUCTION See Reverse Side

17

(1)

FIG. **LUBRICATION** 

(Type 'E' Grease, No. 49-08-4122): 17 Apply a moderate coating of grease to the small cylindrical surface that goes into driver bushing and to the large cylindrical surface that is surrounded by the two needle bearings.

|      |            |                                  | L        |
|------|------------|----------------------------------|----------|
| FIG. | PART NO.   | DESCRIPTION OF PART              | NO. REQ. |
| 10   |            | Yoke                             | (1)      |
| 11   |            | Friction Plate                   | (1)      |
| 12   |            | Retaining Ring                   | (1)      |
| 13   | 44-60-0890 | Drive Pin                        | (1)      |
| 14   |            | Yoke Housing                     | (1)      |
| 15   |            | Needle Bearing                   | (2)      |
| 16   |            | Driver Bushing                   | (1)      |
| 17   | 36-17-0300 | Crankshaft                       | (1)      |
| 18   | 28-23-0500 | Carrier Assembly                 | (1)      |
| 19   | 32-62-0400 | Planet Gear                      | (3)      |
| 20   | 32-65-0350 | Ring Gear                        | (1)      |
| 21   | 45-88-2105 | Washer                           | (1)      |
| 22   | 05-81-0105 | M3 x 10 T-10 Screw               | (6)      |
| 23   | 44-66-1240 | Motor Plate                      | (1)      |
| 24   |            | LED Assembly (Component of PCBA) | (1)      |
| 25   | 23-30-0650 | Motor Assembly                   | (1)      |
| 26   | 06-82-2385 | M2.6 x 14 ST T-8 Screw           | (4)      |
| 27   | 06-82-2395 | M2.6 x 10 ST T-8 Screw           | (1)      |
| 28   |            | Handle Cover - Right             | (1)      |
| 29   |            | Switch                           | (1)      |
| 30   |            | PCB Assembly with LED            | (1)      |
| 31   | 12-20-2454 | Service Nameplate (Not Shown)    | (1)      |
| 32   | 23-66-2910 | Lockout Switch                   | (1)      |
| 33   |            | Battery Connector                | (1)      |
|      |            |                                  |          |