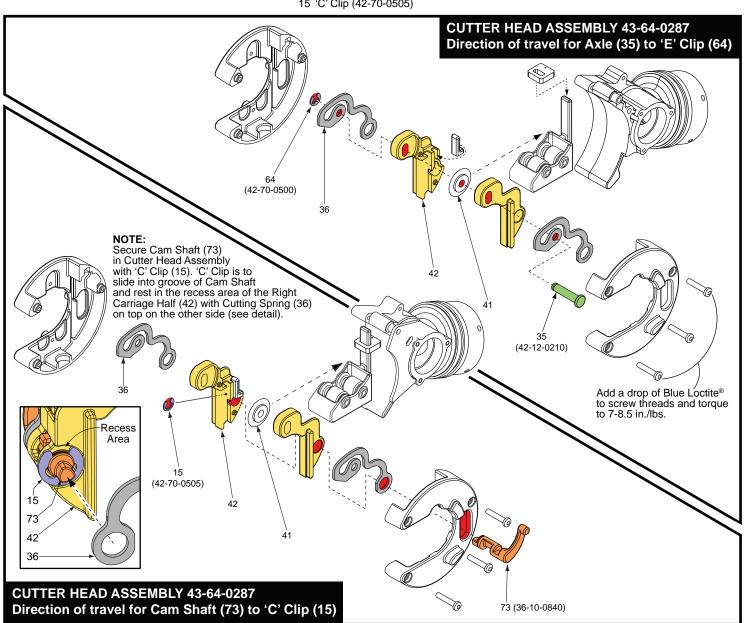

| 1 10.    | I AIL ING. | DEGOMIN HON OF TAKE                 | NO. ILLG.                              | 1 70        |            | ANICIIII                       | (2)               |
|----------|------------|-------------------------------------|----------------------------------------|-------------|------------|--------------------------------|-------------------|
| 1        |            | Right Handle                        | (1)                                    | 50          |            | Idler Gear                     | (2)               |
| 2        |            | Left Handle                         | (1)                                    | 51          |            | Drive Axle                     | (1)               |
| 3        |            | Connector Block                     | (1)                                    | 52          |            | Drive Gear                     | (1)               |
| 4        |            | PCBA                                | (1)                                    | 53          |            | M3 Washer                      | (2)               |
| 5        |            | Switch                              | (1)                                    | 54          | 31-44-0246 | Handle Set                     | (1)               |
| 6        | 31-52-0125 | Reversing Lever                     | (1)                                    | 55          | 23-66-0875 | Switch PCBA                    | (1)               |
| 7        |            | Motor                               | (1)                                    | 56          | 14-50-0205 | Motor Assembly                 | (1)               |
| 8        |            | Pinion                              | (1)                                    | 57          | 10-20-4420 | Fuel Guage Label               | (1)               |
| 9        | 44-60-1530 | Pin                                 | (2)                                    | 59          | 10-15-0955 | Warning Label                  | (1)               |
| 10       |            | Service Nameplate Kit               | (1)                                    | 60          |            | M2.6 x 5 Screw                 | (1)               |
| 11       |            | Plate                               | (1)                                    | 61          | 43-44-0075 | Gasket                         | (1)               |
| 12       |            | Ring Gear                           | (1)                                    | <b>★</b> 62 | 14-29-0158 | Gearcase Assembly              | (1)               |
| 13       |            | Planet - 1st Stage                  | (7)                                    | <b>★</b> 63 | 43-64-0287 | Cutter Head Assembly           | (1)               |
| 14       |            | Carriage - 1st Stage                | \\\\\\\\\\\\\\\\\\\\\\\\\\\\\\\\\\\\\\ | 64          | 42-70-0500 | E Clip                         | \i\               |
| 15       | 42-70-0505 | E Clip                              | (1)                                    | 65          | 40-50-0525 | Clutch Spring                  | (1)               |
| 16       |            | Carriage                            | (1)                                    | 66          | 40-50-0580 | Carriage Spring                | (2)               |
| 17       |            | Snap Ring                           | \i\                                    | 67          | 42-70-0525 | E Clip                         | \ <del>1</del> \  |
| 18       |            | Bearing                             | \i\                                    | 68          |            | Pin Pivot                      | (1)               |
| 19       |            | Bevel Pinion                        | (1)                                    | 69          | 42-70-0058 | Housing Connection Clip        | (1)               |
| 20       | 22-06-0130 | Fuel Gauge Assembly                 | \i\                                    | 70          | 06-82-2385 | M2.6 x 14 Screw                | (3)               |
| 21       |            | Gearcase Housing                    | \i\                                    | 71          | 06-81-0005 | M3.5 x 1.34 Screw              | (4)               |
| ± 22     | 44-66-0827 | Locking Plate                       | (1)                                    | 72          | 42-70-0550 | E Clip                         | (2)               |
| 23       |            | Lifter                              | \i\                                    | 73          | 36-10-0840 | Cam Shaft                      | \ <del>1</del> \  |
| 24       |            | Stop Pin                            | \i\                                    | 74          | 05-81-0245 | 4-40 x 5/8" Phillips Hd. Screw | 3                 |
| 25       | 23-28-0020 | Service LED                         | \;\;\                                  | 75          | 34-40-1905 | O-Ring                         | (1)               |
| 25<br>26 | 06-82-5268 | 4-40 x 3/8" Pan Hd. Slt. Tapt. T-10 | (6)                                    | <b>★</b> 76 | 32-30-0161 | Head Gear Spacer               | \i\               |
| 27       |            | Plate Cover                         | \ <u>i</u>                             | 77          | 42-28-0075 | Rubber Block                   | \i\               |
| 28       |            | Bearing                             | (1)                                    | 79          |            | Motor Mount                    | (1)               |
| 29       | 32-05-0205 | Bevel Gear                          | \i\                                    | 80          | 40-50-0605 | Torsion Spring                 | \i\               |
| 30       | 32-10-0240 | Clutch Cam                          | \i\                                    | 82          | 43-72-0285 | Roller Carriage Assembly       | \i\               |
| 31       |            | Bearing                             | \;\;\                                  | 84          | 42-55-2471 | Carrying Case, Optional        | \i\               |
| 32       |            | Fixed Cam                           | \ <u>i</u> \                           | ± 85        | 42-70-0625 | E-Clip                         | \ <del>\</del> 1\ |
| 33       | 44-10-0490 | Stop Lever                          | \ <u>i</u> {                           | ^00         | 72 70 0020 | L Olip                         | (1)               |
| 34       |            | Cutter Head - Left                  | \ <u>i</u> \                           |             | IV.        | IILWAUKEE ELECTRIC TOOL CO     | RPORATION         |
| 35       | 42-12-0210 | Axle                                | \ <u>i</u> \                           |             | IV.        |                                | -                 |
| 36       | 40-50-0585 | Cutting Spring                      | \ <del>2</del> \                       |             |            | 13135 W. Lisbon Road, Brookfie |                   |
| 50       | -0-00-0000 | outing opining                      | ( <i>~)</i>                            | I           |            |                                | Drwg. 1           |