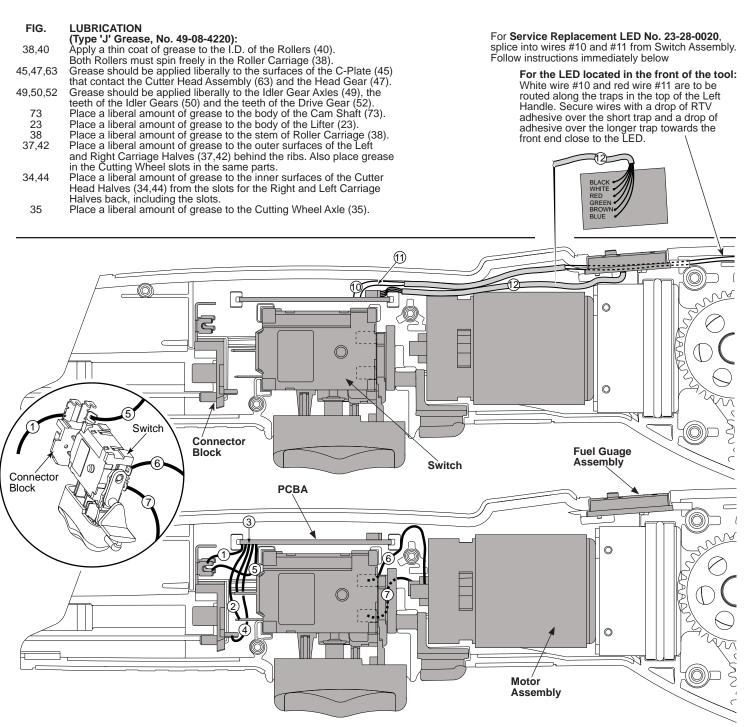

| WIRING SPECIFICATIONS |               |                    |        |                                                       |  |  |  |
|-----------------------|---------------|--------------------|--------|-------------------------------------------------------|--|--|--|
| Wire<br>No.           | Wire<br>Color | Origin or<br>Gauge | Length | Terminals, Connectors and 1 or 2 End Wire Preparation |  |  |  |
|                       |               |                    | Lengin |                                                       |  |  |  |
| 1                     | Red           | 23-66-0875         |        | Component of the Switch Assembly.                     |  |  |  |
| 2                     | White         | 23-66-0875         |        | Component of the Switch Assembly.                     |  |  |  |
| 3                     | Blue          | 23-66-0875         |        | Component of the Switch Assembly.                     |  |  |  |
| 4                     | White         | 23-66-0875         |        | Component of the Switch Assembly.                     |  |  |  |
| 5                     | Black         | 23-66-0875         |        | Component of the Switch Assembly.                     |  |  |  |
| 6                     | Red           | 14-50-0205         |        | Component of the Motor Assembly.                      |  |  |  |
| 7                     | Black         | 14-50-0205         |        | Component of the Motor Assembly.                      |  |  |  |
| 10                    | White         | 23-66-0875         |        | Component of the Switch Assembly.                     |  |  |  |
| 11                    | Red           | 23-66-0875         |        | Component of the Switch Assembly.                     |  |  |  |
| 12                    | Black         | 22-06-0130         |        | Component of the Fuel Guage Assembly.                 |  |  |  |
| 12                    | White         | 22-06-0130         |        | Component of the Fuel Guage Assembly.                 |  |  |  |
| 12                    | Red           | 22-06-0130         |        | Component of the Fuel Guage Assembly.                 |  |  |  |
| 12                    | Green         | 22-06-0130         |        | Component of the Fuel Guage Assembly.                 |  |  |  |
| 12                    | Brown         | 22-06-0130         |        | Component of the Fuel Guage Assembly.                 |  |  |  |
| 12                    | Blue          | 22-06-0130         |        | Component of the Fuel Guage Assembly.                 |  |  |  |
|                       |               |                    |        |                                                       |  |  |  |
|                       |               |                    |        |                                                       |  |  |  |

AS AN AID TO REASSEMBLY, TAKE NOTICE OF WIRE ROUTING AND POSITION IN WIRE GUIDES AND TRAPS WHILE DISMANTLING TOOL.

BE CAREFUL AND AVOID PINCHING WIRES BETWEEN HANDLE HALVES WHEN ASSEMBLING.