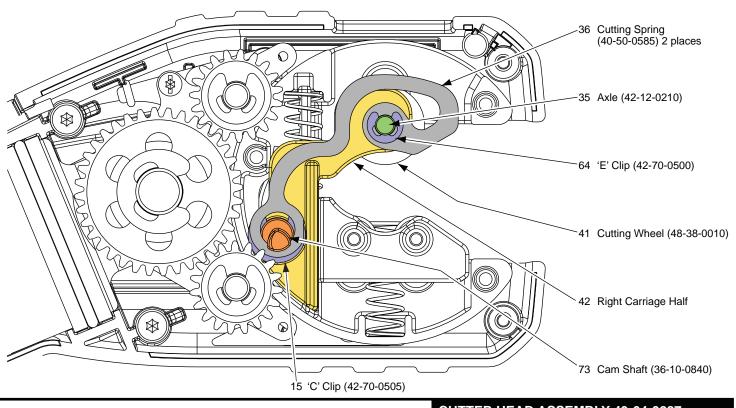

Milwaukee SERVICE PARTS LIST SPECIFY CATALOG NO. AND SERIAL NO. WHEN ORDERING PARTS REVISED BULLETIN DATE 55-27-2470 Mar. 2015 M12<sup>™</sup> Copper Tubing Cutter WIRING INSTRUCTION STARTING Component Parts (Small #) Are Included When Ordering
The Assembly (2)15|22|23|34 CATALOG NO. 2471-059 **D30B** SEE PAGE THREE SERIAL NO **★= Part number change** from 62 9 11 12 13 14 16 17 18 19 21 24 26 27 28 29 30 31 43 45 49 50 51 52 61 65 68 72 79 85 (Large #). previous service parts list. (19) (43) (18) (17)(42) (22) (21) (16) (12) (46) (41) (36) 56 7 8 46 53 79 SEE PAGE 2 FOR DETAIL ILLUSTRATION (24) OF THIS AREA The Gearcase Assembly (62) comes with a (39) Motor Mount (79) that must be removed and discarded when servicing. (38) A Motor Mount already exists 82 38 39 on the Motor Assembly (56). (70) (36) (75) 54 1 2 32 59 60 77 (35) (34) (73) **LUBRICATION NOTES** LOCATED ON THE BACK (26) (45) FIG. PART NO. **DESCRIPTION OF PART** NO. REQ. 37 Left Carriage Half (59) 38 Roller Carriage (1) (2) (2) (1) (1) (1) 39 Roller Pin (84) 40 Roller (12) Cutting Wheel (Pkg. of 2) Right Carriage Half 41 48-38-0010 42 43 34-40-1900 O-Ring Cutter Head - Right 44 45 C Plate If reusing Screws (48) during servicing, be 46 M3 x 6 Screw sure to put a drop of Blue Loctite® Type 242 on threads. 47 32-30-0157 Head Gear 48 05-80-0476 M3.5 x 8mm Flat Head Screw PART NO. **DESCRIPTION OF PART** NO. REQ. 49 Axle Pin FIG.

| 1 10.    | I AIL ING. | DEGOMIN HON OF TAKE                 | NO. ILLG.                              | 1 70        |            | ANICIIII                       | (2)               |
|----------|------------|-------------------------------------|----------------------------------------|-------------|------------|--------------------------------|-------------------|
| 1        |            | Right Handle                        | (1)                                    | 50          |            | Idler Gear                     | (2)               |
| 2        |            | Left Handle                         | (1)                                    | 51          |            | Drive Axle                     | (1)               |
| 3        |            | Connector Block                     | (1)                                    | 52          |            | Drive Gear                     | (1)               |
| 4        |            | PCBA                                | (1)                                    | 53          |            | M3 Washer                      | (2)               |
| 5        |            | Switch                              | (1)                                    | 54          | 31-44-0246 | Handle Set                     | (1)               |
| 6        | 31-52-0125 | Reversing Lever                     | (1)                                    | 55          | 23-66-0875 | Switch PCBA                    | (1)               |
| 7        |            | Motor                               | (1)                                    | 56          | 14-50-0205 | Motor Assembly                 | (1)               |
| 8        |            | Pinion                              | (1)                                    | 57          | 10-20-4420 | Fuel Guage Label               | (1)               |
| 9        | 44-60-1530 | Pin                                 | (2)                                    | 59          | 10-15-0955 | Warning Label                  | (1)               |
| 10       |            | Service Nameplate Kit               | (1)                                    | 60          |            | M2.6 x 5 Screw                 | (1)               |
| 11       |            | Plate                               | (1)                                    | 61          | 43-44-0075 | Gasket                         | (1)               |
| 12       |            | Ring Gear                           | (1)                                    | <b>★</b> 62 | 14-29-0158 | Gearcase Assembly              | (1)               |
| 13       |            | Planet - 1st Stage                  | (7)                                    | <b>★</b> 63 | 43-64-0287 | Cutter Head Assembly           | (1)               |
| 14       |            | Carriage - 1st Stage                | \\\\\\\\\\\\\\\\\\\\\\\\\\\\\\\\\\\\\\ | 64          | 42-70-0500 | E Clip                         | \i\               |
| 15       | 42-70-0505 | E Clip                              | (1)                                    | 65          | 40-50-0525 | Clutch Spring                  | (1)               |
| 16       |            | Carriage                            | (1)                                    | 66          | 40-50-0580 | Carriage Spring                | (2)               |
| 17       |            | Snap Ring                           | \i\                                    | 67          | 42-70-0525 | E Clip                         | \ <del>1</del> \  |
| 18       |            | Bearing                             | \i\                                    | 68          |            | Pin Pivot                      | (1)               |
| 19       |            | Bevel Pinion                        | (1)                                    | 69          | 42-70-0058 | Housing Connection Clip        | (1)               |
| 20       | 22-06-0130 | Fuel Gauge Assembly                 | \i\                                    | 70          | 06-82-2385 | M2.6 x 14 Screw                | (3)               |
| 21       |            | Gearcase Housing                    | \i\                                    | 71          | 06-81-0005 | M3.5 x 1.34 Screw              | (4)               |
| ± 22     | 44-66-0827 | Locking Plate                       | (1)                                    | 72          | 42-70-0550 | E Clip                         | (2)               |
| 23       |            | Lifter                              | \i\                                    | 73          | 36-10-0840 | Cam Shaft                      | \ <del>1</del> \  |
| 24       |            | Stop Pin                            | \i\                                    | 74          | 05-81-0245 | 4-40 x 5/8" Phillips Hd. Screw | 3                 |
| 25       | 23-28-0020 | Service LED                         | \;\;\                                  | 75          | 34-40-1905 | O-Ring                         | (1)               |
| 25<br>26 | 06-82-5268 | 4-40 x 3/8" Pan Hd. Slt. Tapt. T-10 | (6)                                    | <b>★</b> 76 | 32-30-0161 | Head Gear Spacer               | \i\               |
| 27       |            | Plate Cover                         | \ <u>i</u>                             | 77          | 42-28-0075 | Rubber Block                   | \i\               |
| 28       |            | Bearing                             | (1)                                    | 79          |            | Motor Mount                    | (1)               |
| 29       | 32-05-0205 | Bevel Gear                          | \i\                                    | 80          | 40-50-0605 | Torsion Spring                 | \i\               |
| 30       | 32-10-0240 | Clutch Cam                          | \i\                                    | 82          | 43-72-0285 | Roller Carriage Assembly       | \i\               |
| 31       |            | Bearing                             | \;\;\                                  | 84          | 42-55-2471 | Carrying Case, Optional        | \i\               |
| 32       |            | Fixed Cam                           | \ <u>i</u> \                           | ± 85        | 42-70-0625 | E-Clip                         | \ <del>\</del> 1\ |
| 33       | 44-10-0490 | Stop Lever                          | \ <u>i</u> {                           | ^00         | 72 70 0020 | L Olip                         | (1)               |
| 34       |            | Cutter Head - Left                  | \ <u>i</u> \                           |             | IV.        | IILWAUKEE ELECTRIC TOOL CO     | RPORATION         |
| 35       | 42-12-0210 | Axle                                | \ <u>i</u> \                           |             | IV.        |                                | -                 |
| 36       | 40-50-0585 | Cutting Spring                      | \ <del>2</del> \                       |             |            | 13135 W. Lisbon Road, Brookfie |                   |
| 50       | -0-00-0000 | outing opining                      | ( <i>~)</i>                            | I           |            |                                | Drwg. 1           |