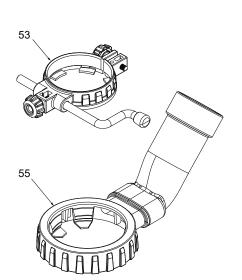

L31A

WIRING INSTRUCTION
See Page 3

| FIG. | PART NO.   | DESCRIPTION OF PART N                     | IO. REQ. |
|------|------------|-------------------------------------------|----------|
| 2    | 42-70-0480 | Spring Clip                               | (1)      |
| 3    |            | M3 x 35mm PWH T-10 Machine Screw          | (3)      |
| 4    |            | Motor End Plate                           | (1)      |
| 5    | 45-30-0047 | Rubber Slug                               | (3)      |
| 6    | 02-04-0568 | Ball Bearing                              | (1)      |
| 25   | 42-70-0510 | Quick Release Clip                        | (1)      |
| 26   | 05-78-0105 | M4 x 10mm Pan Hd. Taptite T-20 Screw      | (1)      |
| 27   | 05-78-1010 | M3.5 x 12mm Pan Hd. T-10 Machine Scre     | w (4)    |
| 34   | 06-82-2395 | M2.6 x 10mm Pan Hd. ST T-8 Screw          | (5)      |
| 36   | 06-82-1080 | M3 x 14mm Pan Hd. ST T-10 Screw           | (6)      |
| 37   | 45-72-0140 | Switch Slide                              | (1)      |
| 46   | 34-40-0431 | O-Ring                                    | (1)      |
| 47   | 06-75-1015 | Blade Fastener                            | (1)      |
| 50   | 48-03-2526 | Adapter (Accessory-Sold Separately)       | (1)      |
| 53   | 49-90-2430 | Depth Stop (Accessory-Sold Separately)    | (1)      |
| 55   | 49-90-2420 | Dust Extractor (Accessory-Sold Separately | y) (1)   |
| 57   | 42-55-2526 | Lunchbox Contractor Bag                   | (1)      |
| 58   | 12-20-2531 | Service Nameplate                         | (1)      |
| 59   |            | Housing Kit                               | (1)      |
| 60   |            | Electronics Assembly                      | (1)      |
| 61   | 14-46-2526 | Motor End Plate Kit                       | (1)      |
| 62   |            | Left Housing Kit with Cushions            | (1)      |
| 63   |            | Right Housing Kit with Cushions           | (1)      |
| 64   | 14-50-2526 | Motor Assembly                            | (1)      |
| 65   | 14-29-2526 | Gearcase Assembly                         | (1)      |
| 74   | 14-20-0504 | Housing/Electronics Kit                   | (1)      |
| 80   | 05-88-1015 | M2.5 x 6mm Pan Hd. Phillips Mach. Screv   | v (1)    |
| 81   | 45-88-0201 | Flat Washer                               | (1)      |