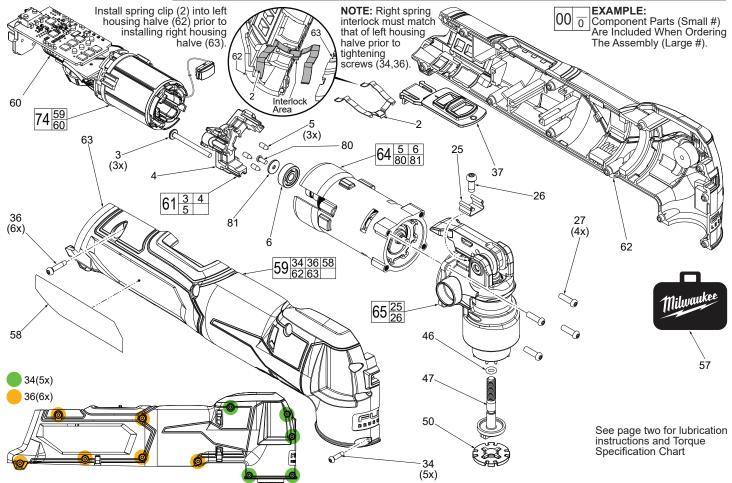

L31A

WIRING INSTRUCTION
See Page 3

| FIG. | PART NO.   | DESCRIPTION OF PART N                     | IO. REQ. |
|------|------------|-------------------------------------------|----------|
| 2    | 42-70-0480 | Spring Clip                               | (1)      |
| 3    |            | M3 x 35mm PWH T-10 Machine Screw          | (3)      |
| 4    |            | Motor End Plate                           | (1)      |
| 5    | 45-30-0047 | Rubber Slug                               | (3)      |
| 6    | 02-04-0568 | Ball Bearing                              | (1)      |
| 25   | 42-70-0510 | Quick Release Clip                        | (1)      |
| 26   | 05-78-0105 | M4 x 10mm Pan Hd. Taptite T-20 Screw      | (1)      |
| 27   | 05-78-1010 | M3.5 x 12mm Pan Hd. T-10 Machine Scre     | w (4)    |
| 34   | 06-82-2395 | M2.6 x 10mm Pan Hd. ST T-8 Screw          | (5)      |
| 36   | 06-82-1080 | M3 x 14mm Pan Hd. ST T-10 Screw           | (6)      |
| 37   | 45-72-0140 | Switch Slide                              | (1)      |
| 46   | 34-40-0431 | O-Ring                                    | (1)      |
| 47   | 06-75-1015 | Blade Fastener                            | (1)      |
| 50   | 48-03-2526 | Adapter (Accessory-Sold Separately)       | (1)      |
| 53   | 49-90-2430 | Depth Stop (Accessory-Sold Separately)    | (1)      |
| 55   | 49-90-2420 | Dust Extractor (Accessory-Sold Separately | y) (1)   |
| 57   | 42-55-2526 | Lunchbox Contractor Bag                   | (1)      |
| 58   | 12-20-2531 | Service Nameplate                         | (1)      |
| 59   |            | Housing Kit                               | (1)      |
| 60   |            | Electronics Assembly                      | (1)      |
| 61   | 14-46-2526 | Motor End Plate Kit                       | (1)      |
| 62   |            | Left Housing Kit with Cushions            | (1)      |
| 63   |            | Right Housing Kit with Cushions           | (1)      |
| 64   | 14-50-2526 | Motor Assembly                            | (1)      |
| 65   | 14-29-2526 | Gearcase Assembly                         | (1)      |
| 74   | 14-20-0504 | Housing/Electronics Kit                   | (1)      |
| 80   | 05-88-1015 | M2.5 x 6mm Pan Hd. Phillips Mach. Screv   | v (1)    |
| 81   | 45-88-0201 | Flat Washer                               | (1)      |