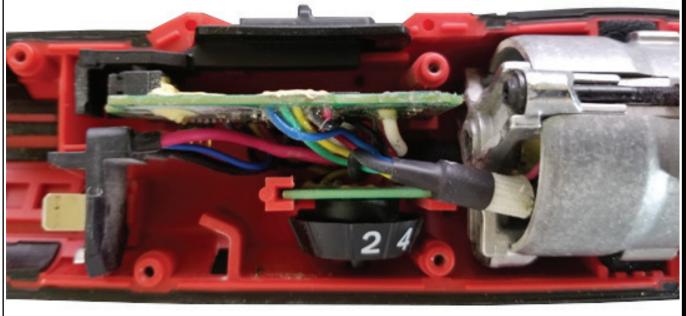

AS AN AID TO REASSEMBLY, TAKE NOTICE OF WIRE ROUTING AND POSITION IN WIRE GUIDES AND TRAPS WHILE DISMANTLING TOOL.

BE SURE THAT ALL COMPONENTS OF THE ELECT-RONICS KIT ARE SEATED FIRMLY AND SQUARELY IN THE HANDLE RECESSES.

AVOID PINCHED WIRES, BE SURE THAT ALL WIRES AND SLEEVES ARE PRESSED COMPLETELY DOWN IN WIRE GUIDES AND TRAPS.

PRIOR TO SECURING THE HANDLE COVER ONTO THE HANDLE SUPPORT, BE SURE THAT THERE ARE NO INTERFERENCES.