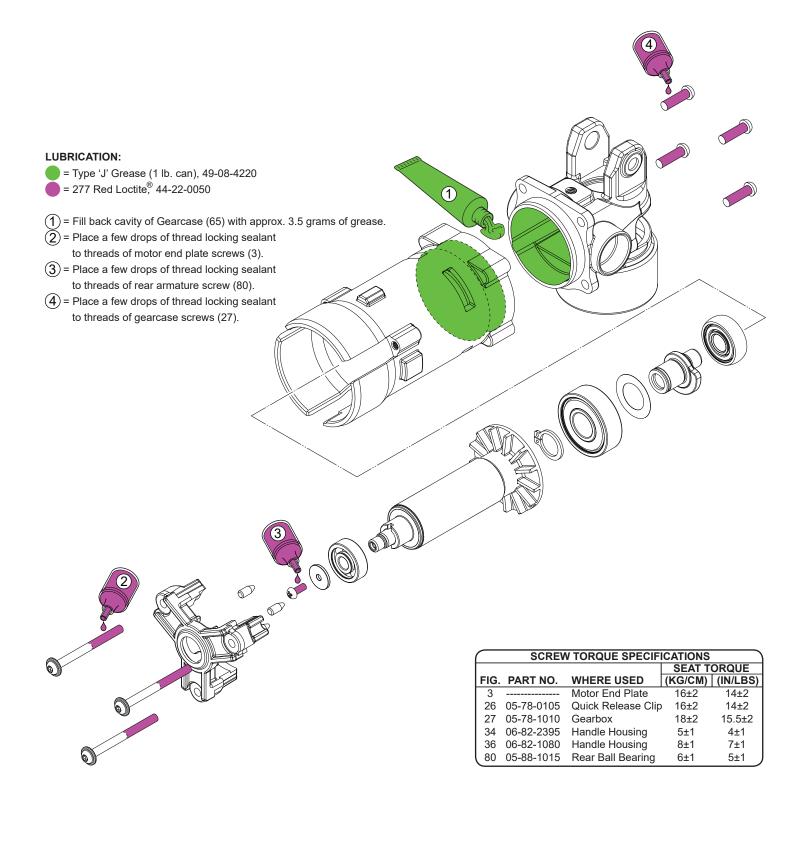

L31A

WIRING INSTRUCTION
See Page 3

| FIG. | PART NO.   | DESCRIPTION OF PART N                     | IO. REQ. |
|------|------------|-------------------------------------------|----------|
| 2    | 42-70-0480 | Spring Clip                               | (1)      |
| 3    |            | M3 x 35mm PWH T-10 Machine Screw          | (3)      |
| 4    |            | Motor End Plate                           | (1)      |
| 5    | 45-30-0047 | Rubber Slug                               | (3)      |
| 6    | 02-04-0568 | Ball Bearing                              | (1)      |
| 25   | 42-70-0510 | Quick Release Clip                        | (1)      |
| 26   | 05-78-0105 | M4 x 10mm Pan Hd. Taptite T-20 Screw      | (1)      |
| 27   | 05-78-1010 | M3.5 x 12mm Pan Hd. T-10 Machine Scre     | w (4)    |
| 34   | 06-82-2395 | M2.6 x 10mm Pan Hd. ST T-8 Screw          | (5)      |
| 36   | 06-82-1080 | M3 x 14mm Pan Hd. ST T-10 Screw           | (6)      |
| 37   | 45-72-0140 | Switch Slide                              | (1)      |
| 46   | 34-40-0431 | O-Ring                                    | (1)      |
| 47   | 06-75-1015 | Blade Fastener                            | (1)      |
| 50   | 48-03-2526 | Adapter (Accessory-Sold Separately)       | (1)      |
| 53   | 49-90-2430 | Depth Stop (Accessory-Sold Separately)    | (1)      |
| 55   | 49-90-2420 | Dust Extractor (Accessory-Sold Separately | y) (1)   |
| 57   | 42-55-2526 | Lunchbox Contractor Bag                   | (1)      |
| 58   | 12-20-2531 | Service Nameplate                         | (1)      |
| 59   |            | Housing Kit                               | (1)      |
| 60   |            | Electronics Assembly                      | (1)      |
| 61   | 14-46-2526 | Motor End Plate Kit                       | (1)      |
| 62   |            | Left Housing Kit with Cushions            | (1)      |
| 63   |            | Right Housing Kit with Cushions           | (1)      |
| 64   | 14-50-2526 | Motor Assembly                            | (1)      |
| 65   | 14-29-2526 | Gearcase Assembly                         | (1)      |
| 74   | 14-20-0504 | Housing/Electronics Kit                   | (1)      |
| 80   | 05-88-1015 | M2.5 x 6mm Pan Hd. Phillips Mach. Screv   | v (1)    |
| 81   | 45-88-0201 | Flat Washer                               | (1)      |