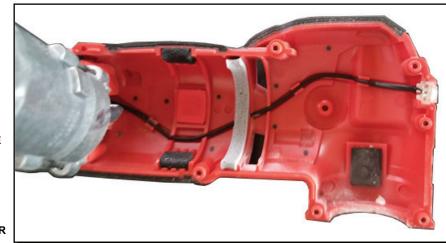

AS AN AID TO REASSEMBLY, TAKE NOTICE OF WIRE ROUTING AND POSITION IN WIRE GUIDES AND TRAPS WHILE DISMANTLING TOOL.

BE SURE THAT ALL COMPONENTS OF THE ELECT-RONICS KIT ARE SEATED FIRMLY AND SQUARELY IN THE HANDLE RECESSES.

AVOID PINCHED WIRES, BE SURE THAT ALL WIRES AND SLEEVES ARE PRESSED COMPLETELY DOWN IN WIRE GUIDES AND TRAPS.

PRIOR TO SECURING THE HANDLE COVER ONTO THE HANDLE SUPPORT, BE SURE THAT THERE ARE NO INTERFERENCES.