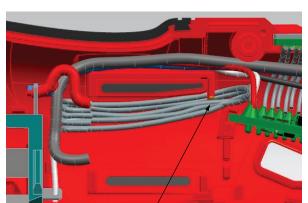

## WIRING INSTRUCTIONS

4. Place LED light in recess with the red wire to the top

 Place switch, forward/reverse shuttle and trigger in handle support recesses as shown

Align HV terminal

as shown

Housing Connection Clip