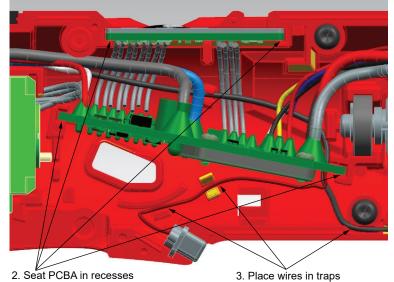

## WIRING INSTRUCTIONS

4. Place LED light in recess with the red wire to the top

 Place switch, forward/reverse shuttle and trigger in handle support recesses as shown

Align HV terminal

as shown

Housing Connection Clip