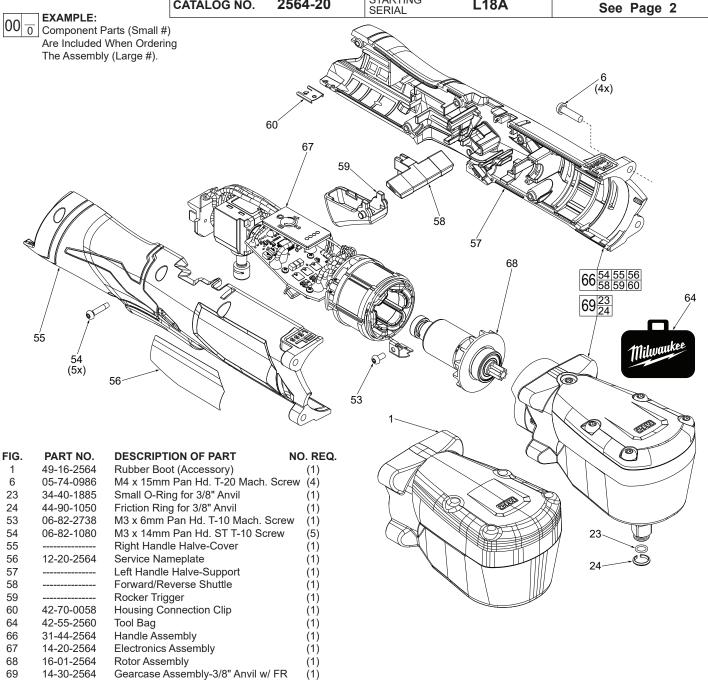

## WIRING INSTRUCTIONS

4. Place LED light in recess with the red wire to the top

 Place switch, forward/reverse shuttle and trigger in handle support recesses as shown

Align HV terminal

as shown

Housing Connection Clip

8. Place battery terminal block firmly and squarely in handle recess.

Switch Trigger Fwd/Rev Shuttle LED PCBAs Rotor Assy. Stator Assy. HV Term.

Prior to installing the Housing Cover, be sure all elements of the Electronics Assembly are seated properly (Stator, Main PCBA, Selector PCBA, On-Off Switch, LED Assembly and Battery Terminal Block Connector). Be sure the Grounding Terminal is in place and that all wires are pressed down into all wire traps and channels. Check to assure that