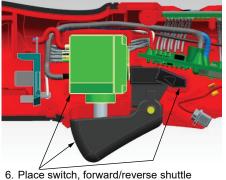

## WIRING INSTRUCTIONS

4. Place LED light in recess with the red wire to the top

 Place switch, forward/reverse shuttle and trigger in handle support recesses as shown

Align HV terminal

as shown

Housing Connection Clip