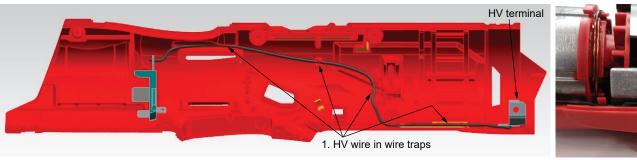

8. Place battery terminal block firmly and squarely in handle recess.

Switch Trigger Fwd/Rev Shuttle LED PCBAs Rotor Assy. Stator Assy. HV Term.

Prior to installing the Housing Cover, be sure all elements of the Electronics Assembly are seated properly (Stator, Main PCBA, Selector PCBA, On-Off Switch, LED Assembly and Battery Terminal Block Connector). Be sure the Grounding Terminal is in place and that all wires are pressed down into all wire traps and channels. Check to assure that

wires will not interfere with moving parts. Prior to installing the Housing Cover, place Forward/Reverse Shuttle onto On-Off Switch and through Housing Support opening. Check to assure that wires will not be pinched. Secure the Housing Cover to the Housing Support with five M3 x 16mm ST T-10 Screws. Be sure to replace the Housing Clip at the bottom of the battery opening.