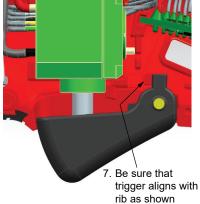

## WIRING INSTRUCTIONS

4. Place LED light in recess with the red wire to the top

 Place switch, forward/reverse shuttle and trigger in handle support recesses as shown

Align HV terminal

as shown

Housing Connection Clip