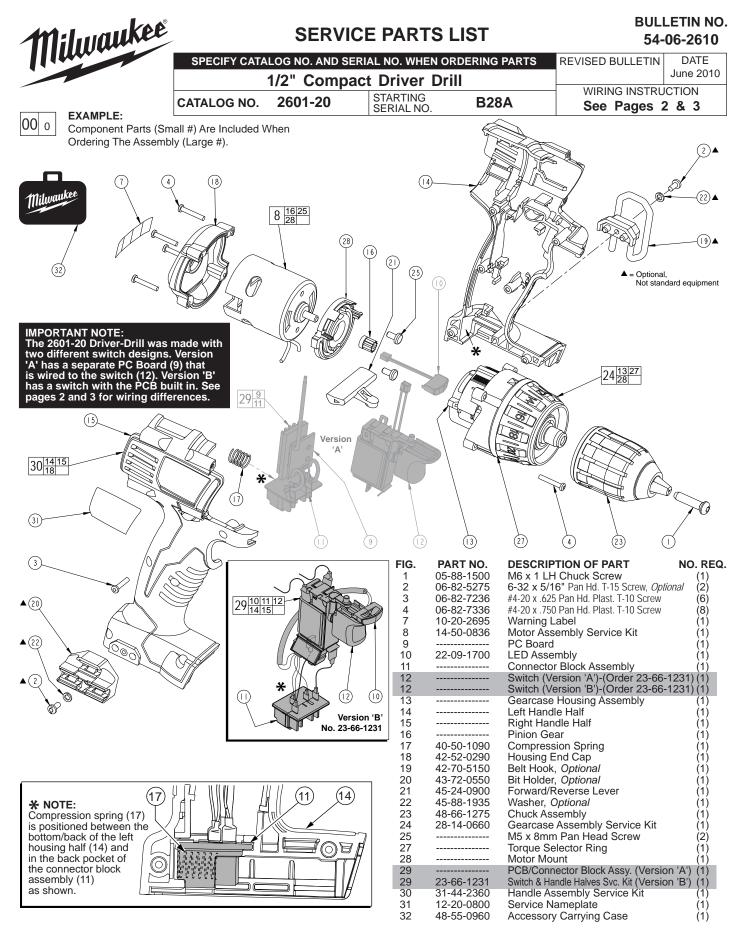

## MILWAUKEE ELECTRIC TOOL CORPORATION 13135 W. Lisbon Road, Brookfield, WI 53005 Drwg. 9

FIG. NOTES: 8,24,28

Service replacement gearcase assembly (24) comes with a motor mount plate (28) that must be removed and discarded when servicing. A motor mount plate already exists on the motor assembly (8).