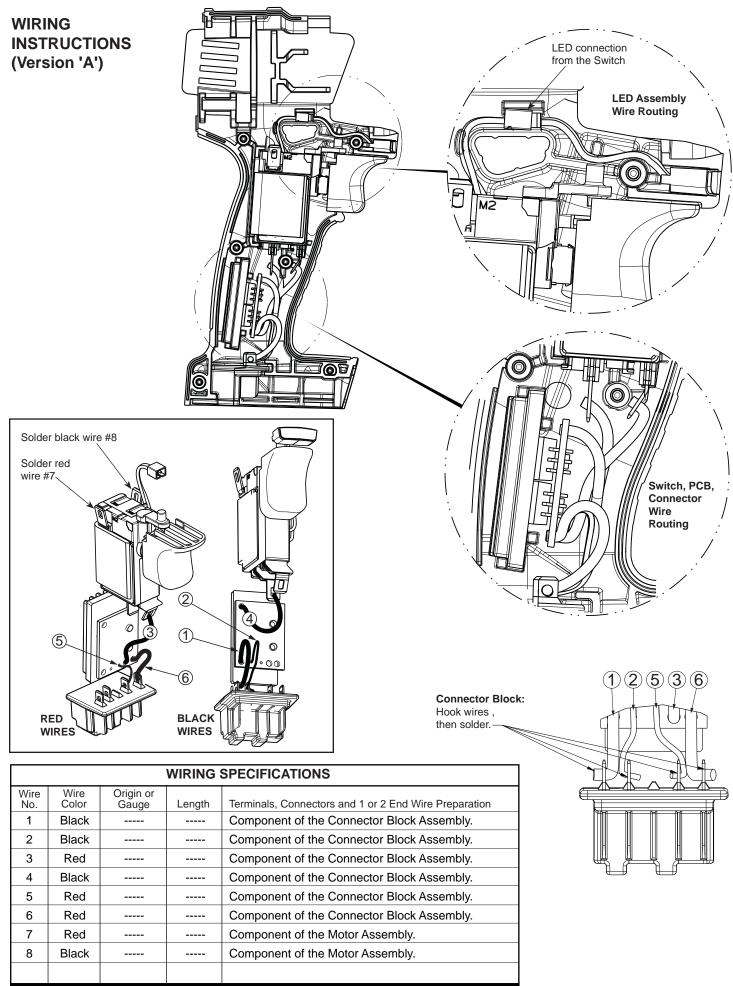

BULK LEAD WIRE - BULLETIN NO. 58-01-0003

Gray (3)

Green (4

Red (5

Black (6)

White (7

8 Black

9<sub>Red</sub>

TERMINAL BLOCK

| WIRING SPECIFICATIONS                    |               |                    |        |                                                       |
|------------------------------------------|---------------|--------------------|--------|-------------------------------------------------------|
| Wire<br>No.                              | Wire<br>Color | Origin or<br>Gauge | Length | Terminals, Connectors and 1 or 2 End Wire Preparation |
| 1                                        | Black         |                    |        | Component of the Motor Assembly.                      |
| 2                                        | Red           |                    |        | Component of the Motor Assembly.                      |
| 3                                        | Gray          |                    |        | Component of the Switch Service Kit.                  |
| 4                                        | Green         |                    |        | Component of the Switch Service Kit.                  |
| 5                                        | Red           |                    |        | Component of the Switch Service Kit.                  |
| 6                                        | Black         |                    |        | Component of the Switch Service Kit.                  |
| 7                                        | White         |                    |        | Component of the Switch Service Kit.                  |
| 8                                        | Black         |                    |        | Component of the Switch Service Kit.                  |
| 9                                        | Red           |                    |        | Component of the Switch Service Kit.                  |
| BULK LEAD WIRE - BULLETIN NO. 58-01-0003 |               |                    |        |                                                       |