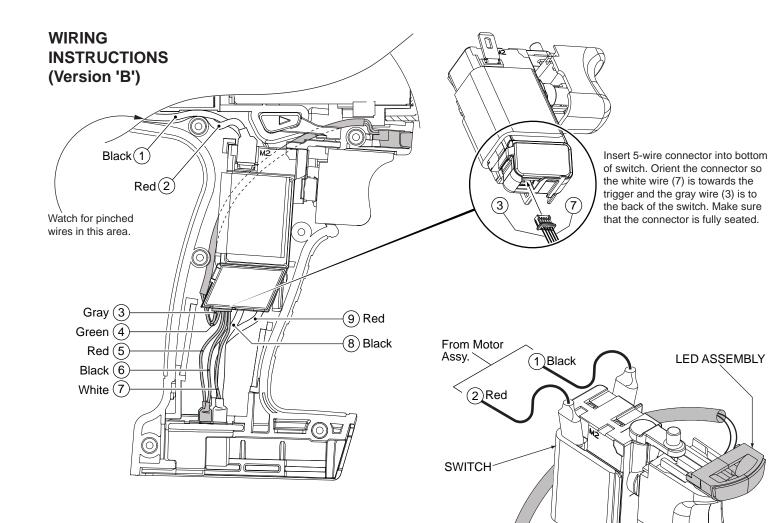

BULK LEAD WIRE - BULLETIN NO. 58-01-0003

Gray (3)

Green (4

Red (5

Black (6)

White (7

8 Black

9<sub>Red</sub>

TERMINAL BLOCK

| WIRING SPECIFICATIONS                    |               |                    |        |                                                       |
|------------------------------------------|---------------|--------------------|--------|-------------------------------------------------------|
| Wire<br>No.                              | Wire<br>Color | Origin or<br>Gauge | Length | Terminals, Connectors and 1 or 2 End Wire Preparation |
| 1                                        | Black         |                    |        | Component of the Motor Assembly.                      |
| 2                                        | Red           |                    |        | Component of the Motor Assembly.                      |
| 3                                        | Gray          |                    |        | Component of the Switch Service Kit.                  |
| 4                                        | Green         |                    |        | Component of the Switch Service Kit.                  |
| 5                                        | Red           |                    |        | Component of the Switch Service Kit.                  |
| 6                                        | Black         |                    |        | Component of the Switch Service Kit.                  |
| 7                                        | White         |                    |        | Component of the Switch Service Kit.                  |
| 8                                        | Black         |                    |        | Component of the Switch Service Kit.                  |
| 9                                        | Red           |                    |        | Component of the Switch Service Kit.                  |
| BULK LEAD WIRE - BULLETIN NO. 58-01-0003 |               |                    |        |                                                       |