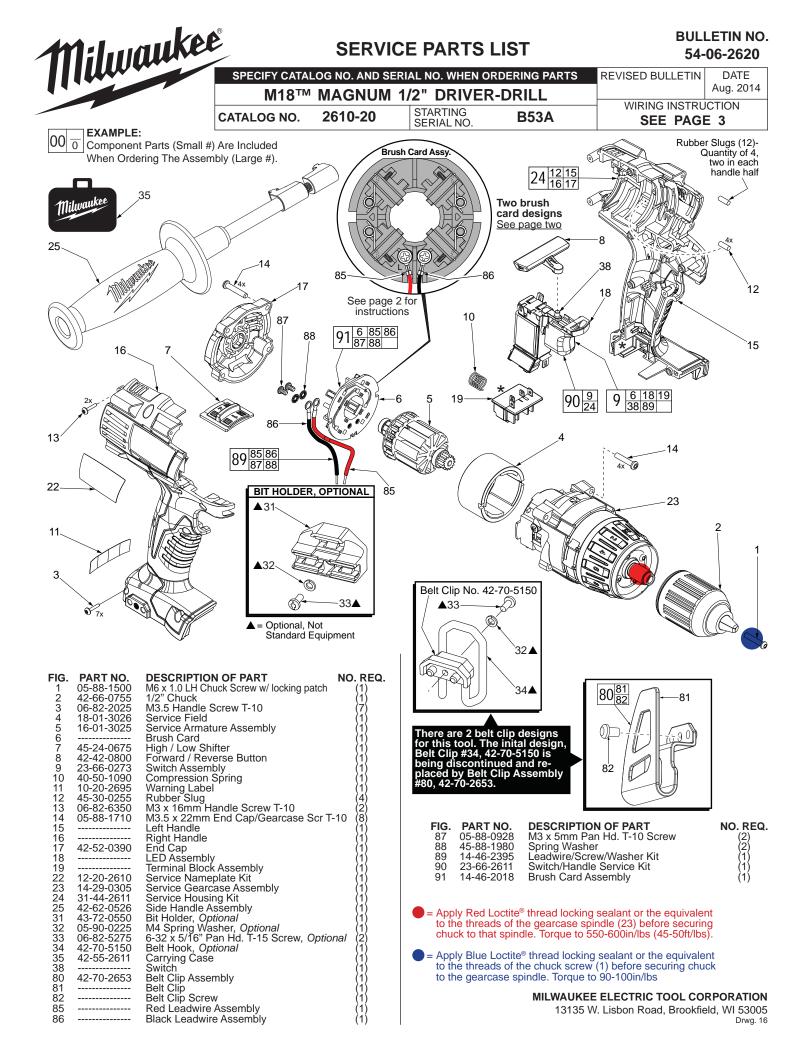

**NOTE:** There are two Brush Card Assembly designs.

On the original brush card design the red and black wires that go to the switch are soldered on the brush card.

On the new brush card design the red and black wires that go to the switch are secured to the brush card with spring washers and screws.

The new brush card design is directly interchangeable in tools that have the old brush card design.

| WIRING SPECIFICATIONS                    |               |                    |        |                                                       |
|------------------------------------------|---------------|--------------------|--------|-------------------------------------------------------|
| Wire<br>No.                              | Wire<br>Color | Origin or<br>Gauge | Length | Terminals, Connectors and 1 or 2 End Wire Preparation |
| 1                                        | Black         |                    |        | Component of the Brush Card Assembly.                 |
| 2                                        | Red           |                    |        | Component of the Brush Card Assembly.                 |
| 3                                        | Green         |                    |        | Component of the LED Assy./Switch Assembly.           |
| 4                                        | Gray          |                    |        | Component of the LED Assy./Switch Assembly.           |
| 5                                        | Red           |                    |        | Component of the LED Assy./Switch Assembly.           |
| 6                                        | Black         |                    |        | Component of the LED Assy./Switch Assembly.           |
| 7                                        | White         |                    |        | Component of the LED Assy./Switch Assembly.           |
| 8                                        | Black         |                    |        | Component of the Switch Assembly.                     |
| 9                                        | Red           |                    |        | Component of the Switch Assembly.                     |
| BULK LEAD WIRE - BULLETIN NO. 58-01-0003 |               |                    |        |                                                       |