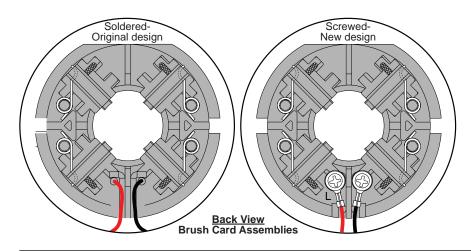

**NOTE:** There are two Brush Card Assembly designs.

On the original brush card design the red and black wires that go to the switch are soldered on the brush card.

On the new brush card design the red and black wires that go to the switch are secured to the brush card with spring washers and screws.

The new brush card design is directly interchangeable in tools that have the old brush card design.





| WIRING SPECIFICATIONS                    |               |                    |        |                                                       |
|------------------------------------------|---------------|--------------------|--------|-------------------------------------------------------|
| Wire<br>No.                              | Wire<br>Color | Origin or<br>Gauge | Length | Ter