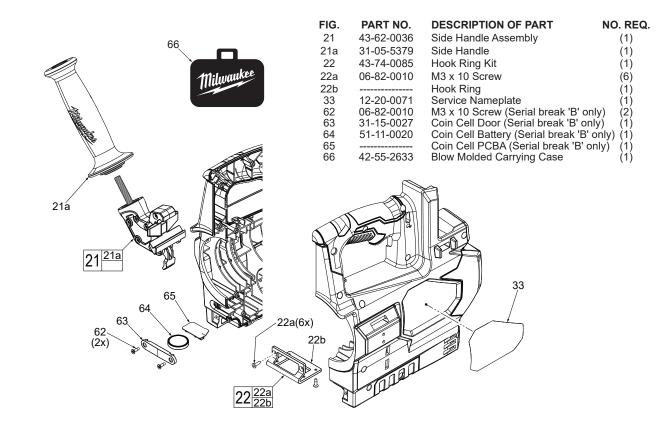

ic Repair Centers:

## MILWAUKEE TOOL Central Repair

## 1401 Sycamore Avenue • Greenwood, MS 38930-7277

Please send your tool directly to this location for service.

Or

## Via e-Service at: www.milwaukeetool.com/e-service

questions, please call 1.800.SAWDUST (1.800.729.3878)

Or

Visit www.milwaukeetool.com to find your closest Milwaukee authorized Hydraulic repair center

Or

Return it to a MILWAUKEE *factory* Service Center location, freight prepaid and insured. A copy of the proof of purchase should be included with the return product.

> If you have questions please contact Milwaukee Product Service at: **Product Technical Support via phone at: 262.783.8642**

> > Or

Via email at: METProductSupport @milwaukeetool.com

Disassembly is not recommended and could void the warranty.