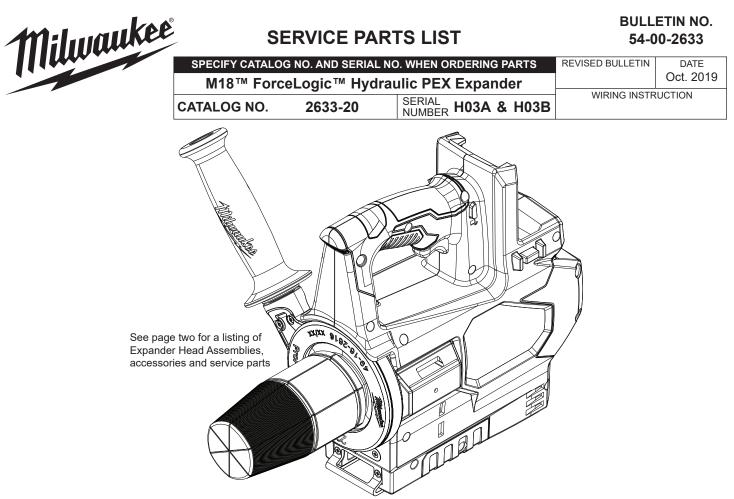

Due to the combination of hydraulics and electronics in this tool,

service can only be performed at Milwaukee Authorized Hydraulic Repair Centers:

## MILWAUKEE TOOL Central Repair

## 1401 Sycamore Avenue • Greenwood, MS 38930-7277

Please send your tool directly to this location for service.

Or

## Via e-Service at: www.milwaukeetool.com/e-service

questions, please call 1.800.SAWDUST (1.800.729.3878)

Or

Visit www.milwaukeetool.com to find your closest Milwaukee authorized Hydraulic repair center

Or

Return it to a MILWAUKEE *factory* Service Center location, freight prepaid and insured. A copy of the proof of purchase should be included with the return product.

> If you have questions please contact Milwaukee Product Service at: **Product Technical Support via phone at: 262.783.