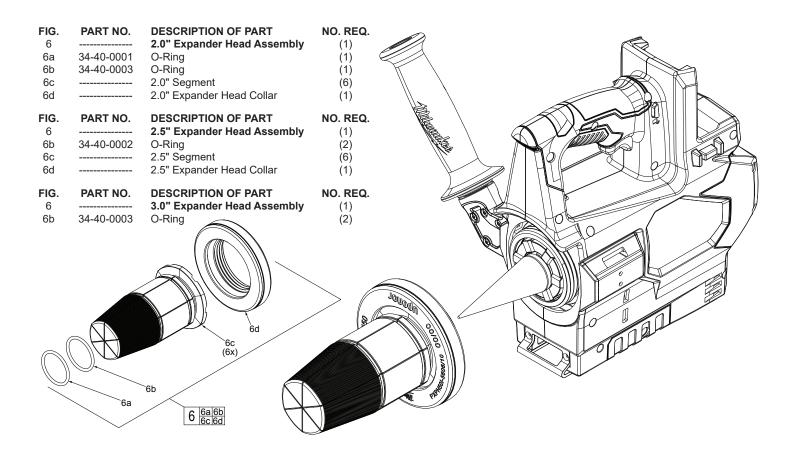

ulic Repair Centers:

## MILWAUKEE TOOL Central Repair

## 1401 Sycamore Avenue • Greenwood, MS 38930-7277

Please send your tool directly to this location for service.

Or

## Via e-Service at: www.milwaukeetool.com/e-service

questions, please call 1.800.SAWDUST (1.800.729.3878)

Or

Visit www.milwaukeetool.com to find your closest Milwaukee authorized Hydraulic repair center

Or

Return it to a MILWAUKEE *factory* Service Center location, freight prepaid and insured. A copy of the proof of purchase should be included with the return product.

> If you have questions please contact Milwaukee Product Service at: **Product Technical Support via phone at: 262.783.8642**

> > Or

Via email at: METProductSupport @milwaukeetool.com

Disassembly is not recommended and could void the warranty.