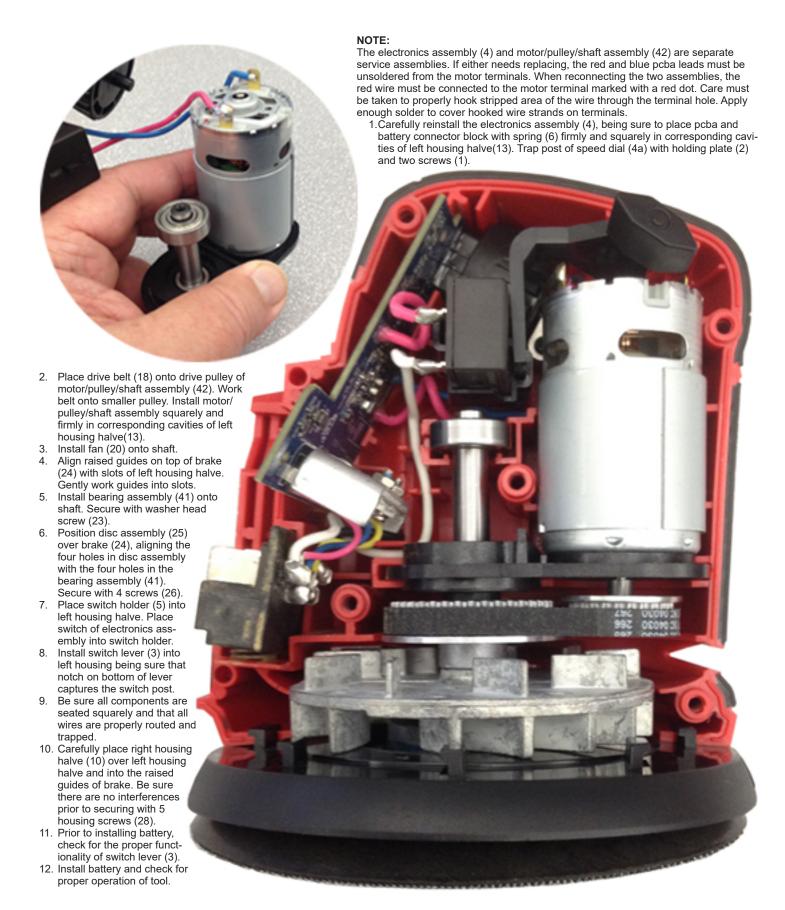

WIRING INSTRUCTION

See Page 2

| FIG. | PART NO.   | DESCRIPTION OF PART NO                         | . REQ. |
|------|------------|------------------------------------------------|--------|
| 1    | 06-82-0053 | M2.6 x 8mm Pan Hd. Tapt. Tamper Proof T-8 Scr. | (2)    |
| 2    | 44-66-0001 | Speed Dial Holding Plate                       | (1)    |
| 3    | 44-10-0001 | Switch Lever                                   | (1)    |
| 4    | 14-20-0001 | Electronics Assembly                           | (1)    |
| 4a   |            | Speed Dial                                     | (1)    |
| 5    | 43-72-0001 | Switch Holder                                  | (1)    |
| 6    | 40-50-1090 | Compression Spring                             | (1)    |
| 10   |            | Right Housing Halve - Cover                    | (1)    |
| 12   | 45-30-0001 | Silicone Slug                                  | (4)    |
| 13   |            | Left Housing Halve - Support                   | (1)    |
| 18   | 42-25-0001 | Drive Belt                                     | (1)    |
| 20   | 22-84-0980 | Fan/Counter Balance                            | (1)    |
| 23   | 06-81-0165 | #8-32 Washer Hd. T-20 Machine Screw            | (1)    |
| 24   | 44-52-0970 | Brake                                          | (1)    |
| 25   | 51-36-7100 | 5" Disc Assembly (Hook & Loop) - Standard      | (1)    |
|      | 51-36-7095 | 5" Disc Assembly (PSA) - Optional              | (1)    |
| 26   | 06-81-0160 | 10-32 x 1/4" Pan Hd. T-25 Screw                | (4)    |
| 27   |            | 5" 80 Grit Sand Paper (Hook & Loop) - Std.     | (3)    |
|      |            | 5" 80 Grit Sand Paper (PSA) - Optional         | (1)    |
| 28   | 06-81-0145 | 8-18 x 5/8" Pan Hd. DT T-15 Screw              | (5)    |
| 29   |            | Dust Box Cover with Gasket                     | (1)    |
| 30   |            | Dust Box Filter                                | (1)    |
| 31   |            | Screw                                          | (4)    |
| 32   |            | Dust Box Body                                  | (1)    |
| 33   | 31-03-0001 | Extension Adapter                              | (1)    |
| 35   | 31-03-0003 | Vacuum Adapter                                 | (1)    |
| 36   | 12-20-0121 | Service Nameplate                              | (1)    |
|      |            |                                                |        |

| FIG. | PART NO.   | DESCRIPTION OF PART         | NO. REQ. |
|------|------------|-----------------------------|----------|
| 37   | 45-30-0002 | Silicone Slug               | (2)      |
| 38   | 10-20-0239 | Warning Label               | (1)      |
| 40   | 14-34-0001 | Housing Kit                 | (1)      |
| 41   | 02-04-0043 | Bearing Assembly            | (1)      |
| 42   | 14-50-0001 | Motor/Pulley/Shaft Assembly | (1)      |
| 43   | 31-15-0001 | Dust Box Assembly           | (1)      |
|      |            |                             |          |