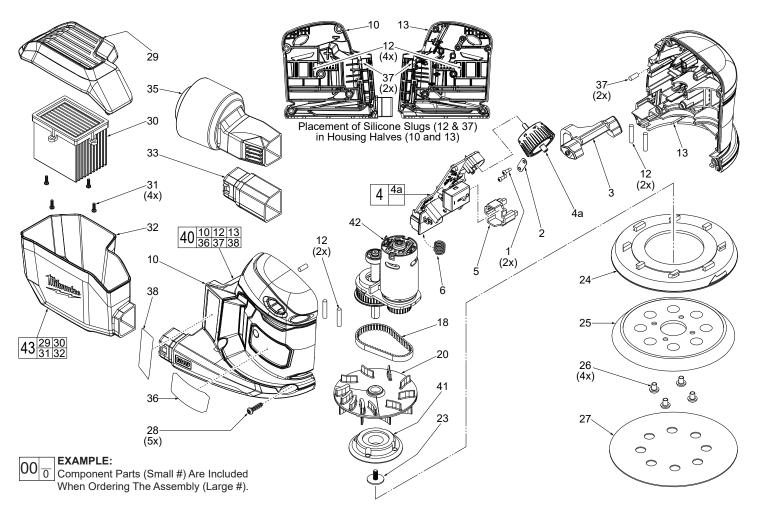

WIRING INSTRUCTION

See Page 2

| FIG. | PART NO.   | DESCRIPTION OF PART NO                         | . REQ. |
|------|------------|------------------------------------------------|--------|
| 1    | 06-82-0053 | M2.6 x 8mm Pan Hd. Tapt. Tamper Proof T-8 Scr. | (2)    |
| 2    | 44-66-0001 | Speed Dial Holding Plate                       | (1)    |
| 3    | 44-10-0001 | Switch Lever                                   | (1)    |
| 4    | 14-20-0001 | Electronics Assembly                           | (1)    |
| 4a   |            | Speed Dial                                     | (1)    |
| 5    | 43-72-0001 | Switch Holder                                  | (1)    |
| 6    | 40-50-1090 | Compression Spring                             | (1)    |
| 10   |            | Right Housing Halve - Cover                    | (1)    |
| 12   | 45-30-0001 | Silicone Slug                                  | (4)    |
| 13   |            | Left Housing Halve - Support                   | (1)    |
| 18   | 42-25-0001 | Drive Belt                                     | (1)    |
| 20   | 22-84-0980 | Fan/Counter Balance                            | (1)    |
| 23   | 06-81-0165 | #8-32 Washer Hd. T-20 Machine Screw            | (1)    |
| 24   | 44-52-0970 | Brake                                          | (1)    |
| 25   | 51-36-7100 | 5" Disc Assembly (Hook & Loop) - Standard      | (1)    |
|      | 51-36-7095 | 5" Disc Assembly (PSA) - Optional              | (1)    |
| 26   | 06-81-0160 | 10-32 x 1/4" Pan Hd. T-25 Screw                | (4)    |
| 27   |            | 5" 80 Grit Sand Paper (Hook & Loop) - Std.     | (3)    |
|      |            | 5" 80 Grit Sand Paper (PSA) - Optional         | (1)    |
| 28   | 06-81-0145 | 8-18 x 5/8" Pan Hd. DT T-15 Screw              | (5)    |
| 29   |            | Dust Box Cover with Gasket                     | (1)    |
| 30   |            | Dust Box Filter                                | (1)    |
| 31   |            | Screw                                          | (4)    |
| 32   |            | Dust Box Body                                  | (1)    |
| 33   | 31-03-0001 | Extension Adapter                              | (1)    |
| 35   | 31-03-0003 | Vacuum Adapter                                 | (1)    |
| 36   | 12-20-0121 | Service Nameplate                              | (1)    |
|      |            |                                                |        |

| FIG. | PART NO.   | DESCRIPTION OF PART         | NO. REQ. |
|------|------------|-----------------------------|----------|
| 37   | 45-30-0002 | Silicone Slug               | (2)      |
| 38   | 10-20-0239 | Warning Label               | (1)      |
| 40   | 14-34-0001 | Housing Kit                 | (1)      |
| 41   | 02-04-0043 | Bearing Assembly            | (1)      |
| 42   | 14-50-0001 | Motor/Pulley/Shaft Assembly | (1)      |
| 43   | 31-15-0001 | Dust Box Assembly           | (1)      |
|      |            |                             |          |

## FIG. NOTES

37,38 A clean, dry surface is essential for proper performance for any adhesive system. Area intended for application of any adhesive label or nameplate must be prepared by cleaning with isopropyl alcohol. The solvent is to be applied with a clean, lint free applicator and the surface allowed to dry before applying the label or nameplate.

| SCREW TORQUE SPECIFICATIONS |            |                    |             |          |  |  |  |
|-----------------------------|------------|--------------------|-------------|----------|--|--|--|
|                             |            |                    | SEAT TORQUE |          |  |  |  |
| FIG.                        | PART NO.   | WHERE USED         | (KG/CM)     | (IN/LBS) |  |  |  |
| 1                           | 06-82-0053 | Dial Holding Plate | 4±1         | 3.4±1    |  |  |  |
| 23                          | 06-81-0165 | Spindle            | 25±3        | 21.6±2   |  |  |  |
| 26                          | 06-81-0160 | Disc Assembly      | 21±3        | 18.2±2   |  |  |  |
| 28                          | 06-81-0145 | Housing Halves     | 12±3        | 10.4±2   |  |  |  |
| 31                          |            | Dust Box Filter    | 2.5±1       | 2.1±1    |  |  |  |