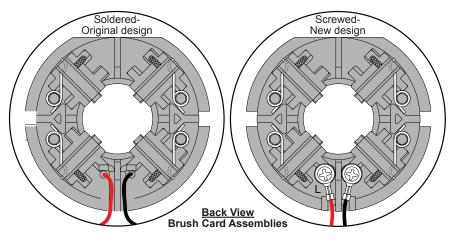

## NOTE

There are two Brush Card Assembly designs.

On the original brush card design the red and black wires that go to the switch are soldered on the brush card.

On the new brush card design the red and black wires that go to the switch are secured to the brush card with spring washers and screws.

The new brush card design is <u>directly interchangeable</u> in tools that have the old brush card design.