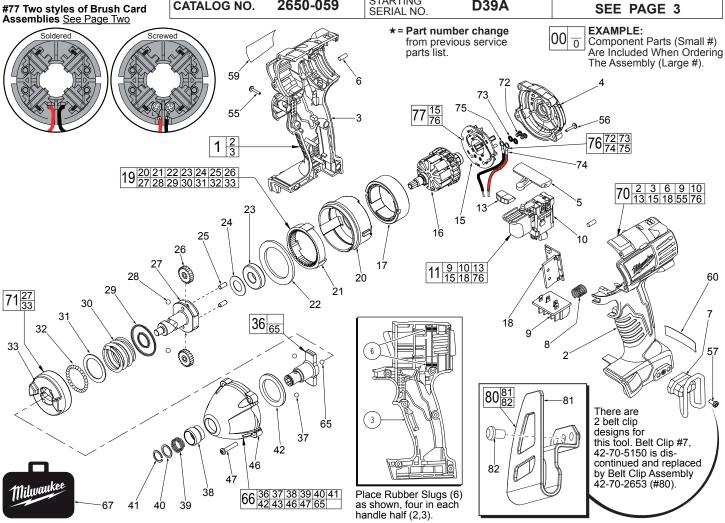

## SERVICE PARTS LIST

Milwankee CATALOG NO.

Hammer

42-06-0560

1/4" Hex Drive Anvil Assy. w/ Bearing

SPECIFY CATALOG NO. AND SERIAL NO. WHEN ORDERING PARTS

18 Volt 1/4" Hex Impact Wrench

STARTING SERIAL NO 2650-059

**D39A** 

REVISED BULLETIN DATE Aug. 2014

WIRING INSTRUCTION SEE PAGE 3

| FIG. | PART NO.   | DESCRIPTION OF PART        | NO. REQ.   | FIG. | PART NO.   |                                      | IO. REQ.          |
|------|------------|----------------------------|------------|------|------------|--------------------------------------|-------------------|
| 1    | 31-44-2435 | Handle Assembly            | (1)        | 37   | 02-02-0170 | 3.5mm Steel Ball                     | (2)               |
| 2    |            | Left Handle Half           | (1)        | 38   | 45-22-0825 | Sleeve                               | (1)               |
| 3    |            | Right Handle Half          | (1)        | 39   | 40-50-1470 | Spring                               | (1)               |
| 4    | 42-52-0062 | End Cap                    | (1)        | 40   | 45-88-1880 | Washer                               | (1)               |
| 5    | 45-24-0300 | Forward / Reverse Shuttle  | (1)        | 41   | 34-60-0725 | Retaining Ring                       | (1)               |
| 6    | 45-30-0250 | Rubber Slug                | (8)        | 42   | 45-88-1317 | Front Washer                         | (1)               |
| 7    | 42-70-5150 | Belt Hook                  | (1)        | 46   | 28-50-0900 | Front Case Sub-Assembly w/ Bushing   | g (1)             |
| 8    | 40-50-1090 | Spring                     | (1)        | 47   | 06-82-7010 | 8-18 x 24 Pan Hd. Screw              | (4)               |
| 9    |            | Contact Block              | (1)        | 55   | 06-82-6350 | M3 Pan Hd. T-10 Screw                | (7)               |
| 10   | 23-66-2830 | Switch                     | (1)        | 56   | 06-82-7336 | M3 Pan Hd. T-10 Screw                | (4)               |
| 11   | 23-66-1238 | Switch/Brush Card Assembly | (1)        | 57   | 06-82-5275 | 6-32 x 5/16" Slt. Pan Hd. T-15 Screw | (1)               |
| 13   |            | LED Assembly               | (1)        | 59   |            | Service Nameplate Kit                | (1)               |
| 15   |            | Brush Card Assembly        | (1)        | 60   | 10-20-2695 | Warning Label                        | (1)               |
| 16   | 16-01-3020 | Service Armature Assembly  | (1)        | 65   | 02-02-1300 | 5mm Steel Ball                       | (1)               |
| 17   | 18-01-3011 | Service Field              | (1)        | 66   | 14-30-0950 | Front Case / Anvil Assembly          | (1)               |
| 18   |            | PCB Assembly               | (1)        | 67   | 42-55-2650 | Carrying Case                        | (1)               |
| 19   | 14-30-0920 | Gear Box Assembly          | (1)        | 70   | 23-66-1239 | Switch and Housing Kit               | (1)               |
| 20   |            | Rear Case                  | (1)        | 71   | 14-46-1710 | Cam Shaft/Hammer Kit                 | (1)               |
| 21   |            | Ring Gear                  | (1)        | 72   | 05-88-0928 | M3 x 5mmPan Hd. T10 Screw            | (2)               |
| 22   |            | Retaining Ring             | (1)        | 73   | 45-88-1980 | Spring Washer                        | (2)               |
| 23   |            | Ball Bearing               | (1)        | 74   |            | Leadwire Assembly - Red              | (2)<br>(2)<br>(1) |
| 24   |            | Washer                     | (1)        | 75   |            | Leadwire Assembly - Black            | (1)               |
| 25   |            | Pin                        | (2)        | 76   | 14-46-2395 | Leadwire/Screw/Washer Kit            | (1)               |
| 26   |            | Planet Gear                | (2)<br>(2) | 77   | 14-46-2024 | Brush Card Assembly                  | (1)               |
| 27   |            | Cam Shaft                  | (1)        | 80   | 42-70-2653 | Belt Clip Assembly                   | (1)               |
| 28   |            | 3/16" Steel Ball           | (2)        | 81   |            | Belt Clip                            | (1)               |
| 29   |            | Washer                     | (1)        | 82   |            | Belt Clip Screw                      | (1)               |
| 30   |            | Compression Spring         | (1)        |      |            | ·                                    | , ,               |
| 31   |            | Washer                     | (1)        |      |            |                                      |                   |
| 32   |            | 3.0mm Steel Ball           | (30)       |      | M          | III WALIKEE ELECTRIC TOOL CORPO      | RATION            |

## FIG. NOTES

- 15,16,17 See service note and illustration on the back of bulletin to aid with the removal and installation of the the Brush Card (15), Armature (16) and Field (17).
- 17 Field (17) to be positioned with side cut-outs to the front.
- 20,21 Position Ring Gear (21) with three lugs face down to interlock in the bottom of Rear Case (20).
- 20,43 Be sure to match the raised contours on the bottom of Rear Case (20) with raised contour on bottom of Front Case (43) when assembling.
- 29,30 Make sure concave side of Washer (29) faces Spring (30).
- 42,43 Tappered end of Front Washer (42) to face Front Case (43).

- FIG. LUBRICATION (Type 'J' Grease, No. 49-08-4220):
- 21,26 Lightly coat I.D. of the Ring Gear (21) and center of the two Planet Gears (26) with grease.
- 27 Place a dab of grease in the ball grooves of the Cam Shaft (27).
- 36,37 Lightly coat front washer surface of Anvil (36) with grease, place a dab in the Ball holes of Anvil and in Needle Bearing inside the Anvil.
- Coat inside grooves of Bushing (inside of 43) with grease.