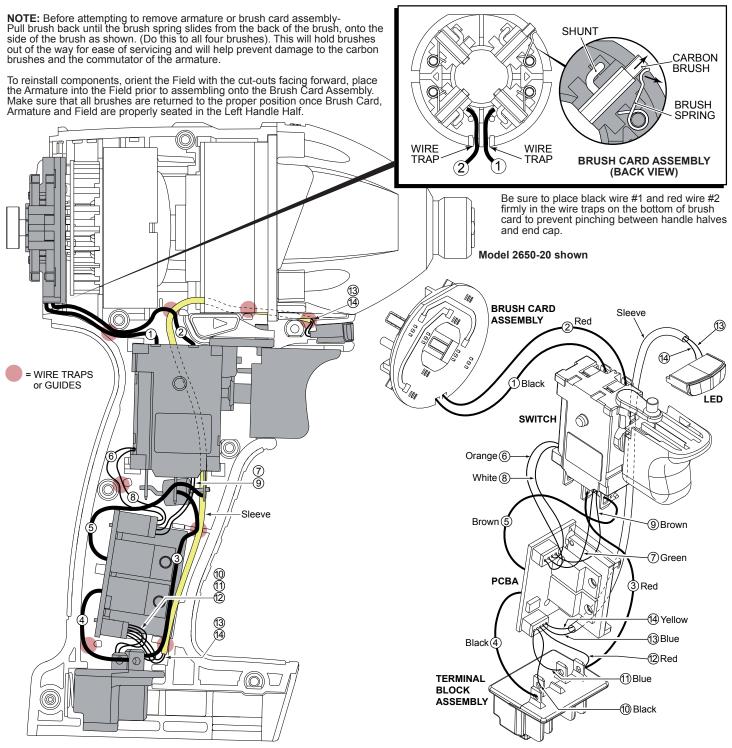

| WIRING SPECIFICATIONS |               |                    |        |                                                           |  |  |  |  |
|-----------------------|---------------|--------------------|--------|-----------------------------------------------------------|--|--|--|--|
| Wire<br>No.           | Wire<br>Color | Origin or<br>Gauge | Length | Terminals, Connectors and 1 or 2 End Wire Preparation     |  |  |  |  |
| 1                     | Black         |                    |        | Component of Brush Card Assy. Connect to M2 on Switch.    |  |  |  |  |
| 2                     | Red           |                    |        | Component of Brush Card Assy. Connect to M1 on Switch.    |  |  |  |  |
| 3                     | Red           |                    |        | Component of Switch/Brush Card/Terminal Block Assembly.   |  |  |  |  |
| 4                     | Black         |                    |        | Component of Switch/Brush Card/Terminal Block Assembly.   |  |  |  |  |
| 5                     | Brown         |                    |        | Component of Switch/Brush Card/Terminal Block Assembly.   |  |  |  |  |
| 6                     | Orange        |                    |        | Component of Switch/Brush Card/Terminal Block Assembly.   |  |  |  |  |
| 7                     | Green         |                    |        | Component of Switch/Brush Card/Terminal Block Assembly.   |  |  |  |  |
| 8                     | White         |                    |        | Component of Switch/Brush Card/Terminal Block Assembly.   |  |  |  |  |
| 9                     | Brown         |                    |        | Component of Switch/Brush Card/Terminal Block Assembly.   |  |  |  |  |
| 10                    | Black         |                    |        | Component of Switch/Brush Card/Terminal Block Assembly.   |  |  |  |  |
| 11                    | Blue          |                    |        | Component of Switch/Brush Card/Terminal Block Assembly.   |  |  |  |  |
| 12                    | Red           |                    |        | Component of Switch/Brush Card/Terminal Block Assembly.   |  |  |  |  |
| 13                    | Blue          |                    |        | Component of Switch/Brush Card/Terminal Block Assy. (LED) |  |  |  |  |
| 14                    | Yellow        |                    |        | Component of Switch/Brush Card/Terminal Block Assy. (LED) |  |  |  |  |

AS AN AID TO REASSEMBLY, TAKE NOTICE OF WIRE ROUTING AND POSITION IN WIRE GUIDES AND TRAPS WHILE DISMANTLING TOOL.

BE CAREFUL AND AVOID PINCHING WIRES BETWEEN HANDLE HALVES WHEN ASSEMBLING.