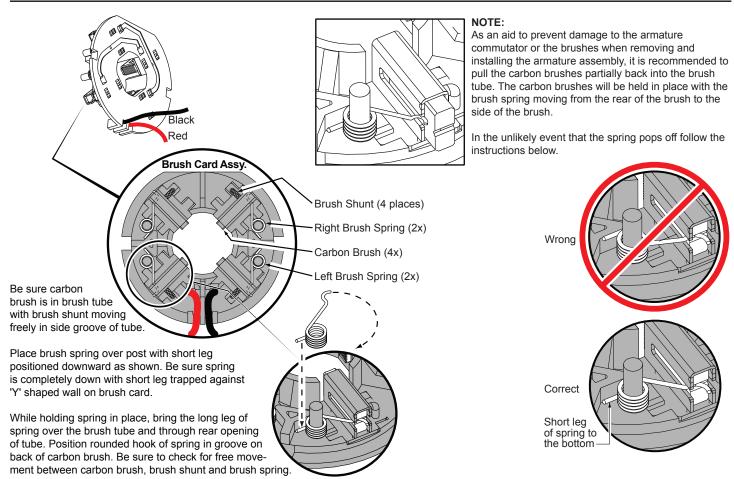

## FIG. NOTES

- 15,16,17 See service note and illustration on the back of bulletin to aid with the removal and installation of the the Brush Card (15), Armature (16) and Field (17).
- 17 Field (17) to be positioned with side cut-outs to the front.
- 20,21 Position Ring Gear (21) with three lugs face down to interlock in the bottom of Rear Case (20).
- 20,43 Be sure to match the raised contours on the bottom of Rear Case (20) with raised contour on bottom of Front Case (43) when assembling.
- 29,30 Make sure concave side of Washer (29) faces Spring (30).
- 42,43 Tappered end of Front Washer (42) to face Front Case (43).