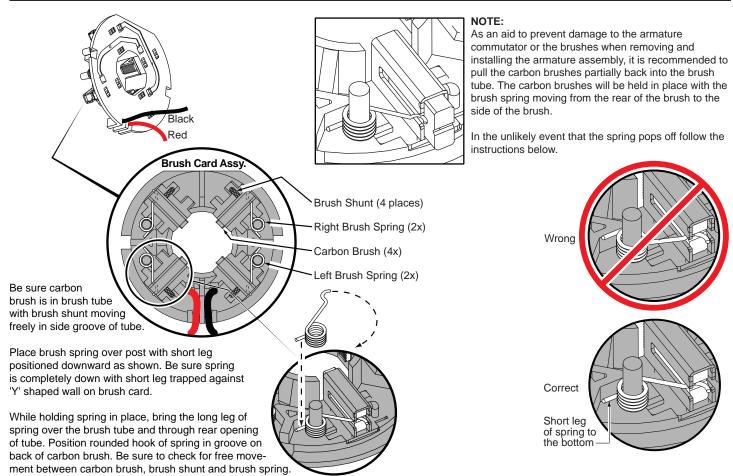

## FIG. NOTES

- 15,16,17 See service note and illustration on the back of bulletin to aid with the removal and installation of the the Brush Card (15), Armature (16) and Field (17).
- 17 Field (17) to be positioned with side cut-outs to the front.
- 20,21 Position Ring Gear (21) with three lugs face down to interlock in the bottom of Rear Case (20).
- 20,43 Be sure to match the raised contours on the bottom of Rear Case (20) with raised contour on bottom of Front Case (43) when assembling.
- 29,30 Make sure concave side of Washer (29) faces Spring (30).
- 42,43 Tappered end of Front Washer (42) to face Front Case (43).