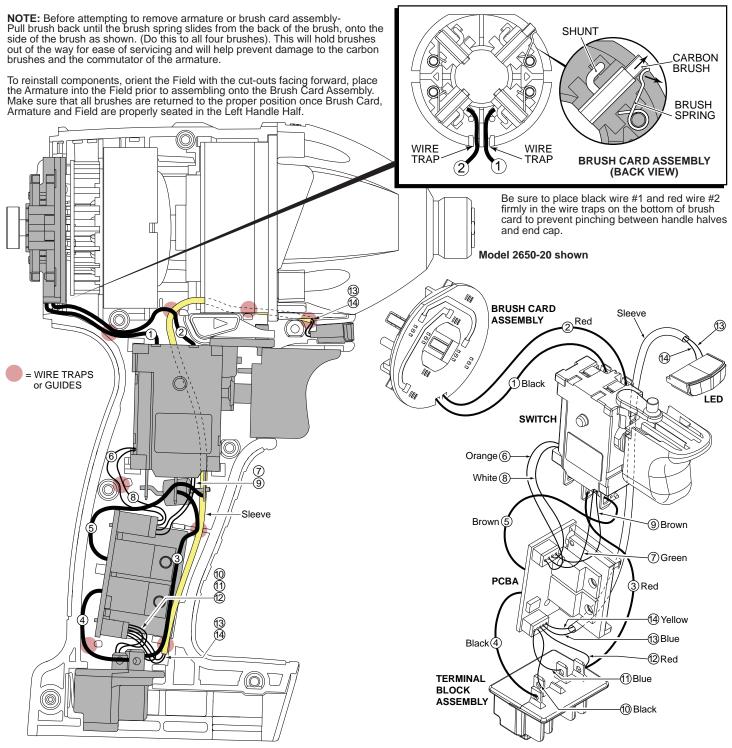

| WIRING SPECIFICATIONS |               |                    |        |                                                           |  |  |  |  |
|-----------------------|---------------|--------------------|--------|-----------------------------------------------------------|--|--|--|--|
| Wire<br>No.           | Wire<br>Color | Origin or<br>Gauge | Length | Terminals, Connectors and 1 or 2 End Wire Preparation     |  |  |  |  |
| 1                     | Black         |                    |        | Component of Brush Card Assy. Connect to M2 on Switch.    |  |  |  |  |
| 2                     | Red           |                    |        | Component of Brush Card Assy. Connect to M1 on Switch.    |  |  |  |  |
| 3                     | Red           |                    |        | Component of Switch/Brush Card/Terminal Block Assembly.   |  |  |  |  |
| 4                     | Black         |                    |        | Component of Switch/Brush Card/Terminal Block Assembly.   |  |  |  |  |
| 5                     | Brown         |                    |        | Component of Switch/Brush Card/Terminal Block Assembly.   |  |  |  |  |
| 6                     | Orange        |                    |        | Component of Switch/Brush Card/Terminal Block Assembly.   |  |  |  |  |
| 7                     | Green         |                    |        | Component of Switch/Brush Card/Terminal Block Assembly.   |  |  |  |  |
| 8                     | White         |                    |        | Component of Switch/Brush Card/Terminal Block Assembly.   |  |  |  |  |
| 9                     | Brown         |                    |        | Component of Switch/Brush Card/Terminal Block Assembly.   |  |  |  |  |
| 10                    | Black         |                    |        | Component of Switch/Brush Card/Terminal Block Assembly.   |  |  |  |  |
| 11                    | Blue          |                    |        | Component of Switch/Brush Card/Terminal Block Assembly.   |  |  |  |  |
| 12                    | Red           |                    |        | Component of Switch/Brush Card/Terminal Block Assembly.   |  |  |  |  |
| 13                    | Blue          |                    |        | Component of Switch/Brush Card/Terminal Block Assy. (LED) |  |  |  |  |
| 14                    | Yellow        |                    |        | Component of Switch/Brush Card/Terminal Block Assy. (LED) |  |  |  |  |

AS AN AID TO REASSEMBLY, TAKE NOTICE OF WIRE ROUTING AND POSITION IN WIRE GUIDES AND TRAPS WHILE DISMANTLING TOOL.

BE CAREFUL AND AVOID PINCHING WIRES BETWEEN HANDLE HALVES WHEN ASSEMBLING.