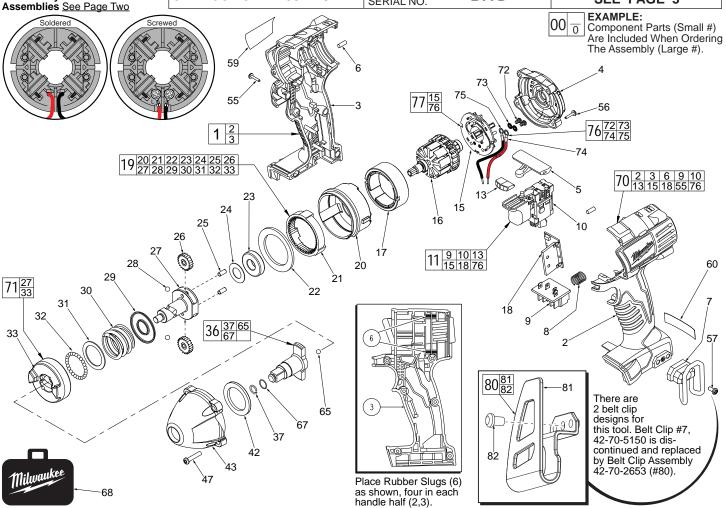

## **SERVICE PARTS LIST**

Milwaukee #77 Two styles of Brush Card

SPECIFY CATALOG NO. AND SERIAL NO. WHEN ORDERING PARTS

18 Volt 3/8" Square Impact Wrench

2651-20 CATALOG NO.

STARTING SERIAL NO.

**B77D** 

DATE REVISED BULLETIN Aug. 2014 54-26-2702

WIRING INSTRUCTION SEE PAGE 3

| FIG. PART NO. DESCRIPTION OF PART NO. REQ. 1 31-44-2435 Handle Assembly (1)                                                                                                                                                                                                                                                                                                                                                                                                                                                                                                                                                                                                                                                                                                                                                                                                                                                                                                                                                                                                                                                                                                                                                                                                                                                                                                                                                                                                                                                                                                                                                                                                                                                                                                                                                                                                                                                                                                                                                                                                                                                    |      | D4.DT.110  | DECODIDETION OF DADE      | NO 550   |      | DADTNO     | DESCRIPTION OF DARK              | VO DEO  |
|--------------------------------------------------------------------------------------------------------------------------------------------------------------------------------------------------------------------------------------------------------------------------------------------------------------------------------------------------------------------------------------------------------------------------------------------------------------------------------------------------------------------------------------------------------------------------------------------------------------------------------------------------------------------------------------------------------------------------------------------------------------------------------------------------------------------------------------------------------------------------------------------------------------------------------------------------------------------------------------------------------------------------------------------------------------------------------------------------------------------------------------------------------------------------------------------------------------------------------------------------------------------------------------------------------------------------------------------------------------------------------------------------------------------------------------------------------------------------------------------------------------------------------------------------------------------------------------------------------------------------------------------------------------------------------------------------------------------------------------------------------------------------------------------------------------------------------------------------------------------------------------------------------------------------------------------------------------------------------------------------------------------------------------------------------------------------------------------------------------------------------|------|------------|---------------------------|----------|------|------------|----------------------------------|---------|
| Left Handle Half                                                                                                                                                                                                                                                                                                                                                                                                                                                                                                                                                                                                                                                                                                                                                                                                                                                                                                                                                                                                                                                                                                                                                                                                                                                                                                                                                                                                                                                                                                                                                                                                                                                                                                                                                                                                                                                                                                                                                                                                                                                                                                               | FIG. | PART NO.   | DESCRIPTION OF PART       | NO. REQ. | FIG. | PART NO.   |                                  |         |
| Right Handle Half                                                                                                                                                                                                                                                                                                                                                                                                                                                                                                                                                                                                                                                                                                                                                                                                                                                                                                                                                                                                                                                                                                                                                                                                                                                                                                                                                                                                                                                                                                                                                                                                                                                                                                                                                                                                                                                                                                                                                                                                                                                                                                              |      |            |                           |          |      |            |                                  | ` '     |
| 4 42-52-0062 End Cap (1) 47 06-82-7010 8-18 x 24 Pan Hd. Screw (4) 5 45-24-0300 Forward / Reverse Shuttle (1) 55 06-82-6350 M3 Pan Hd. T-10 Screw (7) 6 45-30-0250 Rubber Slug (8) 56 06-82-7336 M3 Pan Hd. T-10 Screw (4) 7 42-70-5150 Belt Hook (1) 57 06-82-5275 6-32 x 5/16" Slt. Pan Hd. T-15 Screw (1) 8 40-50-1090 Spring (1) 59 12-20-2650 Service Nameplate Kit (1) 60 10-20-2695 Warning Label (1) 10 23-66-2830 Switch (1) 65 02-02-1300 5mm Steel Ball (1) 12 23-66-1238 Switch (1) 65 02-02-1300 5mm Steel Ball (1) 11 23-66-1238 Switch (1) 66 02-02-1300 5mm Steel Ball (1) 11 23-66-1238 Switch (1) 66 02-02-1300 5mm Steel Ball (1) 11 23-66-1238 Switch (1) 67 34-40-1885 Rubber Ring (1) 11 23-66-1230 Service Armature Assembly (1) 68 42-55-2650 Carrying Case (1) 15 Service Armature Assembly (1) 70 23-66-1239 Switch and Housing Kit (1) 16 16-01-3010 Service Armature Assembly (1) 71 14-46-7110 Cam Shaft/Hammer Kit (1) 17 18-01-3011 Service Field (1) 72 05-88-0928 M3 x 5mmPan Hd. T10 Screw (2) 18 Service Field (1) 74 Service Assembly (1) 75 Leadwire Assembly - Red (1) 17 Leadwire Assembly - Black (1) 18 Ball Bearing (1) 80 42-70-2653 Belt Clip Assembly (1) 19 Leadwire As |      |            |                           |          |      |            |                                  | (1)     |
| 5         45-24-0300         Forward / Reverse Shuttle         (1)         55         06-82-6350         M3 Pan Hd. T-10 Screw         (7)           6         45-30-0250         Rubber Slug         (8)         56         06-82-7336         M3 Pan Hd. T-10 Screw         (4)           7         42-70-5150         Belt Hook         (1)         57         06-82-5275         6-32 x 5/16" Slt. Pan Hd. T-15 Screw         (1)           8         40-50-1090         Spring         (1)         59         12-20-2650         Service Nameplate Kit         (1)           10         23-66-2830         Switch         (1)         60         10-20-2695         Warning Label         (1)           11         23-66-2830         Switch/Brush Card Assembly         (1)         *67         34-40-1885         Rubber Ring         (1)           13         ————————————————————————————————————                                                                                                                                                                                                                                                                                                                                                                                                                                                                                                                                                                                                                                                                                                                                                                                                                                                                                                                                                                                                                                                                                                                                                                                                                     |      |            |                           |          |      |            |                                  | (1)     |
| 6 45-30-0250 Rubber Slug (8) 56 06-82-7336 M3 Pan Hd. T-10 Screw (4) 42-70-5150 Belt Hook (1) 57 06-82-5275 6-32 x 5/16" Slt. Pan Hd. T-15 Screw (1) 8 40-50-1090 Spring (1) 59 12-20-2650 Service Nameplate Kit (1) 9                                                                                                                                                                                                                                                                                                                                                                                                                                                                                                                                                                                                                                                                                                                                                                                                                                                                                                                                                                                                                                                                                                                                                                                                                                                                                                                                                                                                                                                                                                                                                                                                                                                                                                                                                                                                                                                                                                         |      |            |                           |          |      |            |                                  | (4)     |
| 7 42-70-5150 Belt Hook (1) 57 06-82-5275 6-32 x 5/16" Slt. Pan Hd. T-15 Screw (1) 8 40-50-1090 Spring (1) 59 12-20-2650 Service Nameplate Kit (1) 10 23-66-2830 Switch (1) 60 10-20-2695 Warning Label (1) 11 23-66-1238 Switch/Brush Card Assembly (1) 65 02-02-1300 5mm Steel Ball (1) 11 23-66-1238 Switch/Brush Card Assembly (1) 68 42-55-2650 Carrying Case (1) 15 ——————————————————————————————————                                                                                                                                                                                                                                                                                                                                                                                                                                                                                                                                                                                                                                                                                                                                                                                                                                                                                                                                                                                                                                                                                                                                                                                                                                                                                                                                                                                                                                                                                                                                                                                                                                                                                                                    |      |            |                           |          |      |            |                                  |         |
| 8                                                                                                                                                                                                                                                                                                                                                                                                                                                                                                                                                                                                                                                                                                                                                                                                                                                                                                                                                                                                                                                                                                                                                                                                                                                                                                                                                                                                                                                                                                                                                                                                                                                                                                                                                                                                                                                                                                                                                                                                                                                                                                                              | 6    |            |                           | (8)      |      |            |                                  | (4)     |
| 9                                                                                                                                                                                                                                                                                                                                                                                                                                                                                                                                                                                                                                                                                                                                                                                                                                                                                                                                                                                                                                                                                                                                                                                                                                                                                                                                                                                                                                                                                                                                                                                                                                                                                                                                                                                                                                                                                                                                                                                                                                                                                                                              | /    |            |                           | (1)      |      |            |                                  | ' (1)   |
| 10                                                                                                                                                                                                                                                                                                                                                                                                                                                                                                                                                                                                                                                                                                                                                                                                                                                                                                                                                                                                                                                                                                                                                                                                                                                                                                                                                                                                                                                                                                                                                                                                                                                                                                                                                                                                                                                                                                                                                                                                                                                                                                                             |      | 40-50-1090 |                           | (1)      |      |            |                                  |         |
| 11                                                                                                                                                                                                                                                                                                                                                                                                                                                                                                                                                                                                                                                                                                                                                                                                                                                                                                                                                                                                                                                                                                                                                                                                                                                                                                                                                                                                                                                                                                                                                                                                                                                                                                                                                                                                                                                                                                                                                                                                                                                                                                                             |      |            |                           |          |      |            |                                  |         |
| LED Assembly                                                                                                                                                                                                                                                                                                                                                                                                                                                                                                                                                                                                                                                                                                                                                                                                                                                                                                                                                                                                                                                                                                                                                                                                                                                                                                                                                                                                                                                                                                                                                                                                                                                                                                                                                                                                                                                                                                                                                                                                                                                                                                                   |      |            |                           |          |      |            |                                  |         |
| 16       16-01-3010       Service Armature Assembly       (1)       71       14-46-1710       Cam Shaft/Hammer Kit       (1)         17       18-01-3011       Service Field       (1)       72       05-88-0928       M3 x 5mmPan Hd. T10 Screw       (2)         18       ————————————————————————————————————                                                                                                                                                                                                                                                                                                                                                                                                                                                                                                                                                                                                                                                                                                                                                                                                                                                                                                                                                                                                                                                                                                                                                                                                                                                                                                                                                                                                                                                                                                                                                                                                                                                                                                                                                                                                               |      | 23-66-1238 |                           |          |      | 34-40-1885 | Rubber Ring                      | (1)     |
| 16       16-01-3010       Service Armature Assembly       (1)       71       14-46-1710       Cam Shaft/Hammer Kit       (1)         17       18-01-3011       Service Field       (1)       72       05-88-0928       M3 x 5mmPan Hd. T10 Screw       (2)         18       ————————————————————————————————————                                                                                                                                                                                                                                                                                                                                                                                                                                                                                                                                                                                                                                                                                                                                                                                                                                                                                                                                                                                                                                                                                                                                                                                                                                                                                                                                                                                                                                                                                                                                                                                                                                                                                                                                                                                                               |      |            |                           | (1)      |      | 42-55-2650 |                                  | (1)     |
| 16       16-01-3010       Service Armature Assembly       (1)       71       14-46-1710       Cam Shaft/Hammer Kit       (1)         17       18-01-3011       Service Field       (1)       72       05-88-0928       M3 x 5mmPan Hd. T10 Screw       (2)         18       ————————————————————————————————————                                                                                                                                                                                                                                                                                                                                                                                                                                                                                                                                                                                                                                                                                                                                                                                                                                                                                                                                                                                                                                                                                                                                                                                                                                                                                                                                                                                                                                                                                                                                                                                                                                                                                                                                                                                                               | 15   |            | Brush Card                | (1)      | 70   | 23-66-1239 |                                  | (1)     |
| 21                                                                                                                                                                                                                                                                                                                                                                                                                                                                                                                                                                                                                                                                                                                                                                                                                                                                                                                                                                                                                                                                                                                                                                                                                                                                                                                                                                                                                                                                                                                                                                                                                                                                                                                                                                                                                                                                                                                                                                                                                                                                                                                             | 16   | 16-01-3010 | Service Armature Assembly | (1)      | 71   | 14-46-1710 | Cam Shaft/Hammer Kit             | (1)     |
| 21                                                                                                                                                                                                                                                                                                                                                                                                                                                                                                                                                                                                                                                                                                                                                                                                                                                                                                                                                                                                                                                                                                                                                                                                                                                                                                                                                                                                                                                                                                                                                                                                                                                                                                                                                                                                                                                                                                                                                                                                                                                                                                                             | 17   | 18-01-3011 | Service Field             | (1)      | 72   | 05-88-0928 | M3 x 5mmPan Hd. T10 Screw        | (2)     |
| 21                                                                                                                                                                                                                                                                                                                                                                                                                                                                                                                                                                                                                                                                                                                                                                                                                                                                                                                                                                                                                                                                                                                                                                                                                                                                                                                                                                                                                                                                                                                                                                                                                                                                                                                                                                                                                                                                                                                                                                                                                                                                                                                             | 18   |            | PCB Assembly              | (1)      | 73   | 45-88-1980 | Spring Washer                    | (2)     |
| 21                                                                                                                                                                                                                                                                                                                                                                                                                                                                                                                                                                                                                                                                                                                                                                                                                                                                                                                                                                                                                                                                                                                                                                                                                                                                                                                                                                                                                                                                                                                                                                                                                                                                                                                                                                                                                                                                                                                                                                                                                                                                                                                             | 19   | 14-30-0920 |                           | (1)      | 74   |            |                                  | (1)     |
| 21                                                                                                                                                                                                                                                                                                                                                                                                                                                                                                                                                                                                                                                                                                                                                                                                                                                                                                                                                                                                                                                                                                                                                                                                                                                                                                                                                                                                                                                                                                                                                                                                                                                                                                                                                                                                                                                                                                                                                                                                                                                                                                                             | 20   |            |                           |          | 75   |            | Leadwire Assembly - Black        | (1)     |
| 22                                                                                                                                                                                                                                                                                                                                                                                                                                                                                                                                                                                                                                                                                                                                                                                                                                                                                                                                                                                                                                                                                                                                                                                                                                                                                                                                                                                                                                                                                                                                                                                                                                                                                                                                                                                                                                                                                                                                                                                                                                                                                                                             | 21   |            | Ring Gear                 | (1)      | 76   | 14-46-2395 | Leadwire/Screw/Washer Kit        | (1)     |
| 23                                                                                                                                                                                                                                                                                                                                                                                                                                                                                                                                                                                                                                                                                                                                                                                                                                                                                                                                                                                                                                                                                                                                                                                                                                                                                                                                                                                                                                                                                                                                                                                                                                                                                                                                                                                                                                                                                                                                                                                                                                                                                                                             | 22   |            |                           | (1)      | 77   | 14-46-2024 | Brush Card Assembly              | (1)     |
| 25                                                                                                                                                                                                                                                                                                                                                                                                                                                                                                                                                                                                                                                                                                                                                                                                                                                                                                                                                                                                                                                                                                                                                                                                                                                                                                                                                                                                                                                                                                                                                                                                                                                                                                                                                                                                                                                                                                                                                                                                                                                                                                                             | 23   |            |                           |          | 80   | 42-70-2653 | Belt Clip Assembly               | (1)     |
| 25                                                                                                                                                                                                                                                                                                                                                                                                                                                                                                                                                                                                                                                                                                                                                                                                                                                                                                                                                                                                                                                                                                                                                                                                                                                                                                                                                                                                                                                                                                                                                                                                                                                                                                                                                                                                                                                                                                                                                                                                                                                                                                                             | 24   |            | Washer                    | (1)      | 81   |            | Belt Clip                        | (1)     |
| 31 Washer (1) 32 3.0mm Steel Ball (30) 33 Hammer (1)  MILWAUKEE ELECTRIC TOOL CORPORATION 13135 W Lishon Road Brookfield WI 53005                                                                                                                                                                                                                                                                                                                                                                                                                                                                                                                                                                                                                                                                                                                                                                                                                                                                                                                                                                                                                                                                                                                                                                                                                                                                                                                                                                                                                                                                                                                                                                                                                                                                                                                                                                                                                                                                                                                                                                                              | 25   |            | Pin                       | (2)      | 82   |            | Belt Clip Screw                  |         |
| 31 Washer (1) 32 3.0mm Steel Ball (30) 33 Hammer (1)  MILWAUKEE ELECTRIC TOOL CORPORATION 13135 W Lishon Road Brookfield WI 53005                                                                                                                                                                                                                                                                                                                                                                                                                                                                                                                                                                                                                                                                                                                                                                                                                                                                                                                                                                                                                                                                                                                                                                                                                                                                                                                                                                                                                                                                                                                                                                                                                                                                                                                                                                                                                                                                                                                                                                                              |      |            | Planet Gear               | (2)      |      |            | •                                | ( )     |
| 31 Washer (1) 32 3.0mm Steel Ball (30) 33 Hammer (1)  MILWAUKEE ELECTRIC TOOL CORPORATION 13135 W Lishon Road Brookfield WI 53005                                                                                                                                                                                                                                                                                                                                                                                                                                                                                                                                                                                                                                                                                                                                                                                                                                                                                                                                                                                                                                                                                                                                                                                                                                                                                                                                                                                                                                                                                                                                                                                                                                                                                                                                                                                                                                                                                                                                                                                              | 27   |            | Cam Shaft                 | (1)      |      |            |                                  |         |
| 31 Washer (1) 32 3.0mm Steel Ball (30) 33 Hammer (1)  MILWAUKEE ELECTRIC TOOL CORPORATION 13135 W Lishon Road Brookfield WI 53005                                                                                                                                                                                                                                                                                                                                                                                                                                                                                                                                                                                                                                                                                                                                                                                                                                                                                                                                                                                                                                                                                                                                                                                                                                                                                                                                                                                                                                                                                                                                                                                                                                                                                                                                                                                                                                                                                                                                                                                              | 28   |            | 3/16" Steel Ball          | (2)      |      |            |                                  |         |
| 31 Washer (1) 32 3.0mm Steel Ball (30) 33 Hammer (1)  MILWAUKEE ELECTRIC TOOL CORPORATION 13135 W Lishon Road Brookfield WI 53005                                                                                                                                                                                                                                                                                                                                                                                                                                                                                                                                                                                                                                                                                                                                                                                                                                                                                                                                                                                                                                                                                                                                                                                                                                                                                                                                                                                                                                                                                                                                                                                                                                                                                                                                                                                                                                                                                                                                                                                              |      |            | Washer                    | (1)      |      |            |                                  |         |
| 31 Washer (1) 32 3.0mm Steel Ball (30) 33 Hammer (1)  MILWAUKEE ELECTRIC TOOL CORPORATION 13135 W Lishon Road Brookfield WI 53005                                                                                                                                                                                                                                                                                                                                                                                                                                                                                                                                                                                                                                                                                                                                                                                                                                                                                                                                                                                                                                                                                                                                                                                                                                                                                                                                                                                                                                                                                                                                                                                                                                                                                                                                                                                                                                                                                                                                                                                              |      |            | Compression Spring        | (1)      |      |            |                                  |         |
| 32 3.0mm Steel Ball (30) MILWAUKEE ELECTRIC TOOL CORPORATION 33 (1) 13135 W Lishon Road, Brookfield, WI 53005                                                                                                                                                                                                                                                                                                                                                                                                                                                                                                                                                                                                                                                                                                                                                                                                                                                                                                                                                                                                                                                                                                                                                                                                                                                                                                                                                                                                                                                                                                                                                                                                                                                                                                                                                                                                                                                                                                                                                                                                                  |      |            |                           |          |      |            |                                  |         |
| 33 Hammer (1)   MILVAGUE ELECTRIC TOCK CONTROL ON   13135 W Lisbon Road Brookfield WI 53005                                                                                                                                                                                                                                                                                                                                                                                                                                                                                                                                                                                                                                                                                                                                                                                                                                                                                                                                                                                                                                                                                                                                                                                                                                                                                                                                                                                                                                                                                                                                                                                                                                                                                                                                                                                                                                                                                                                                                                                                                                    |      |            | 3.0mm Steel Ball          |          |      | B.A        | WALKEE ELECTRIC TOOL CORD        | ODATION |
| k36 42-06-0305 3/8" Square Drive Anvil Assembly (1)                                                                                                                                                                                                                                                                                                                                                                                                                                                                                                                                                                                                                                                                                                                                                                                                                                                                                                                                                                                                                                                                                                                                                                                                                                                                                                                                                                                                                                                                                                                                                                                                                                                                                                                                                                                                                                                                                                                                                                                                                                                                            |      |            |                           |          |      | IV         |                                  |         |
|                                                                                                                                                                                                                                                                                                                                                                                                                                                                                                                                                                                                                                                                                                                                                                                                                                                                                                                                                                                                                                                                                                                                                                                                                                                                                                                                                                                                                                                                                                                                                                                                                                                                                                                                                                                                                                                                                                                                                                                                                                                                                                                                |      | 42-06-0305 |                           | (1)      |      |            | 13133 W. LISDOH ROAU, DIOOKHEID, |         |

## FIG. NOTES

- 15,16,17 See service note and illustration on the back of bulletin to aid with the removal and installation of the the Brush Card (15), Armature (16) and Field (17).
- 17 Field (17) to be positioned with side cut-outs to the front.
- 20,21 Position Ring Gear (21) with three lugs face down to interlock in the bottom of Rear Case (20).
- 20,43 Be sure to match the raised contours on the bottom of Rear Case (20) with raised contour on bottom of Front Case (43) when assembling.
- 29,30 Make sure concave side of Washer (29) faces Spring (30).
- 42,43 Tappered end of Front Washer (42) to face Front Case (43).

- FIG. LUBRICATION (Type 'J' Grease, No. 49-08-4220):
- 21,26 Lightly coat I.D. of the Ring Gear (21) and center of the two Planet Gears (26) with grease.
- 27 Place a dab of grease in the ball grooves of the Cam Shaft (27).
- 36,37 Lightly coat front washer surface of Anvil (36) with grease, place a dab in the Ball holes of Anvil and in Needle Bearing inside the Anvil.
- Coat inside grooves of Bushing (inside of 43) with grease.