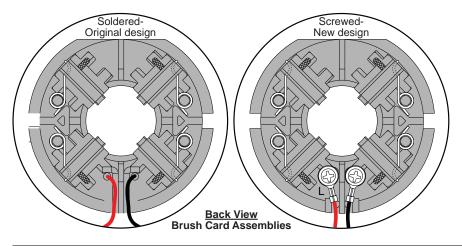

## NOTE

There are two Brush Card Assembly designs.

On the original brush card design the red and black wires that go to the switch are soldered on the brush card.

On the new brush card design the red and black wires that go to the switch are secured to the brush card with spring washers and screws.

The new brush card design is <u>directly interchangeable</u> in tools that have the old brush card design.