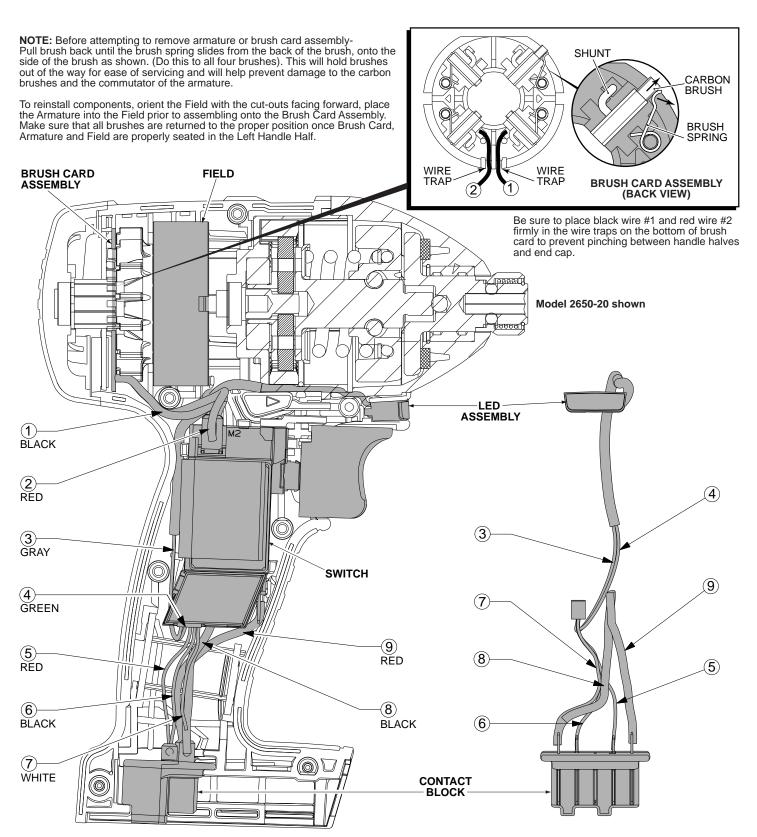

## FIG. NOTES:

- See service note and illustration on the back of bulletin to aid with the removal and installation of the the Brush Card (15), Armature (16) and Field (17).
  - 17 Field (17) to be positioned with side cut-outs to the front.
- 20,21 Position Ring Gear (21) with three lugs face down to interlock in the bottom of Rear Case (20).
- Be sure to match the raised contours on the bottom of Rear 20,46 Case (20) with raised contour on the bottom of the Front Case (46) when assembling.
- 29,30 Make sure concave side of Washer (29) faces Spring (30).
- 42,46 Tappered end of Front Washer (42) to face Front Case (46).

MILWAUKEE ELECTRIC TOOL CORPORATION 13135 W. Lisbon Road, Brookfield, WI 53005 Drwg. 6

|             | WIRING SPECIFICATIONS |                    |        |                                                       |  |  |  |  |
|-------------|-----------------------|--------------------|--------|-------------------------------------------------------|--|--|--|--|
| Wire<br>No. | Wire<br>Color         | Origin or<br>Gauge | Length | Terminals, Connectors and 1 or 2 End Wire Preparation |  |  |  |  |
| 1           | Black                 |                    |        | Component of the Switch/Brush Card Assembly.          |  |  |  |  |
| 2           | Red                   |                    |        | Component of the Switch/Brush Card Assembly.          |  |  |  |  |
| 3           | Gray                  |                    |        | Component of the Switch/Brush Card Assembly.          |  |  |  |  |
| 4           | Green                 |                    |        | Component of the Switch/Brush Card Assembly.          |  |  |  |  |
| 5           | Red                   |                    |        | Component of the Switch/Brush Card Assembly.          |  |  |  |  |
| 6           | Black                 |                    |        | Component of the Switch/Brush Card Assembly.          |  |  |  |  |
| 7           | White                 |                    |        | Component of the Switch/Brush Card Assembly.          |  |  |  |  |
| 8           | Black                 |                    |        | Component of the Switch/Brush Card Assembly.          |  |  |  |  |
| 9           | Red                   |                    |        | Component of the Switch/Brush Card Assembly.          |  |  |  |  |

AS AN AID TO REASSEMBLY, TAKE NOTICE OF WIRE ROUTING AND POSITION IN WIRE GUIDES AND TRAPS WHILE DISMANTLING TOOL.

BE CAREFUL AND AVOID PINCHING WIRES BETWEEN HANDLE HALVES WHEN ASSEMBLING.