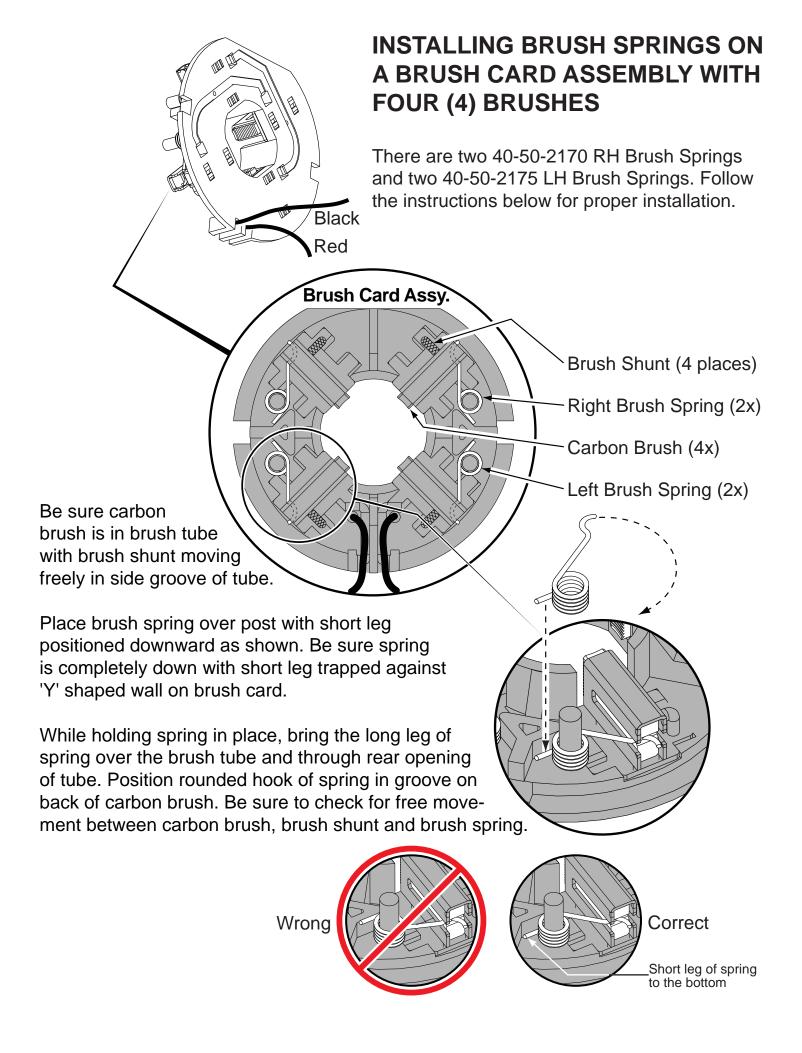

| riG. | FARTINO.   | DESCRIPTION OF PART I                | NO. KEW. |
|------|------------|--------------------------------------|----------|
| 48   | 44-60-1170 | Detent Pin                           | (1)      |
| 55   | 06-82-6350 | M3 Pan Hd. T-10 Screw                | (7)      |
| 56   | 06-82-7336 | M3 Pan Hd. T-10 Screw                | (4)      |
| 57   | 06-82-5275 | 6-32 x 5/16" Slt. Pan Hd. T-15 Screw | (1)      |
| 59   | 12-20-2650 | Service Nameplate Kit                | (1)      |
| 60   | 10-20-2695 | Warning Label                        | (1)      |
| 65   | 02-02-1300 | 5mm Steel Ball                       | (1)      |
| 67   | 42-55-2650 | Carrying Case                        | (1)      |
| 68   | 40-50-2170 | Brush Spring - Right Handed          | (2)      |
| 69   | 40-50-2175 | Brush Spring - Left Handed           | (2)      |
| 71   | 14-46-1710 | Cam Shaft/Hammer Kit                 | (1)      |
|      |            |                                      | . ,      |

## FIG. NOTES:

- See service note and illustration on the back of bulletin to aid with the removal and installation of the the Brush Card (15), Armature (16) and Field (17).
  - 17 Field (17) to be positioned with side cut-outs to the front.
- 20,21 Position Ring Gear (21) with three lugs face down to interlock in the bottom of Rear Case (20).
- Be sure to match the raised contours on the bottom of Rear 20,46 Case (20) with raised contour on the bottom of the Front Case (46) when assembling.
- 29,30 Make sure concave side of Washer (29) faces Spring (30).
- 42,46 Tappered end of Front Washer (42) to face Front Case (46).