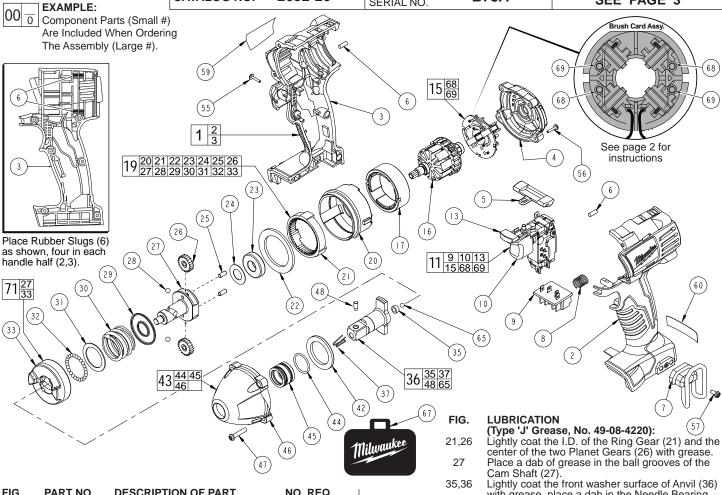

## SERVICE PARTS LIST

Milwaukee CATALOG NO.

SPECIFY CATALOG NO. AND SERIAL NO. WHEN ORDERING PARTS

2652-20

18 Volt 1/2" Square Impact Driver

STARTING **B78A** SERIAL NO

REVISED BULLETIN DATE Jan. 2011

> WIRING INSTRUCTION SEE PAGE 3

| FIG.                       | PART NO.   | DESCRIPTION OF PART              | NO. REQ.                               |
|----------------------------|------------|----------------------------------|----------------------------------------|
| 1                          | 31-44-2430 | Handle Assembly                  | (1)                                    |
| 2                          |            | Left Handle Half                 | (1)                                    |
| 3                          |            | Right Handle Half                | (1)                                    |
| 4                          | 42-52-0062 | End Cap                          | (1)                                    |
| 5                          | 45-24-0300 | Forward / Reverse Shuttle        | (1)                                    |
| 6                          | 45-30-0250 | Rubber Slug                      | (8)                                    |
| 2<br>3<br>4<br>5<br>6<br>7 | 42-70-5150 | Belt Hook                        | (1)                                    |
| 8                          | 40-50-1090 | Spring                           | \i\                                    |
| 9                          |            | Contact Block                    | (1)                                    |
| 10                         | 23-66-0425 | Switch                           | (1)                                    |
| 11                         | 23-66-0426 | Switch/Brush Card Assembly       | \i\                                    |
| 13                         |            | LED Assembly                     | \i\                                    |
| 15                         | 22-22-1630 | Brush Card Assembly              | \i\                                    |
| 16                         | 16-01-3010 | Service Armature Assembly        | \i\                                    |
| 17                         | 18-01-3010 | Service Field                    | \i\                                    |
| 19                         | 14-30-0920 | Gear Box Assembly                | \i\                                    |
| 20                         |            | Rear Case                        | \i\                                    |
| 21                         |            | Ring Gear                        | \i\                                    |
| 22                         |            | Retaining Ring                   | \i\                                    |
| 23                         |            | Ball Bearing                     | \i\                                    |
| 24                         |            | Washer                           | \\\\\\\\\\\\\\\\\\\\\\\\\\\\\\\\\\\\\\ |
| 25                         |            | Pin                              |                                        |
| 26                         |            | Planet Gear                      | (2)<br>(2)<br>(1)                      |
| 27                         |            | Cam Shaft                        | \ <del>1</del> \                       |
| 28                         |            | 3/16" Steel Ball                 | }2⟨                                    |
| 29                         |            | Washer                           | (2)<br>(1)                             |
| 30                         |            | Compression Spring               | \i\                                    |
| 31                         |            | Washer                           | \i\                                    |
| 32                         |            | 3.0mm Steel Ball                 | (30)                                   |
| 33                         |            | Hammer                           | (1)                                    |
| 35                         |            | Needle Bearing                   | \i\                                    |
| 36                         | 42-06-0650 | 1/2" Square Drive Anvil Assembly | \i\                                    |
| 37                         | 40-50-8320 | Detent Spring                    | \i\                                    |
| 42                         | 45-88-2025 | Front Washer                     | \i\                                    |
| 43                         | 28-50-0900 | Front Case Sub-Assembly          | \i\                                    |
| 44                         |            | Retaining Ring                   | (1)                                    |
| 45                         |            | Bushing                          | \i\                                    |
| 46                         |            | Front Case                       | \i\                                    |
| 47                         | 06-82-7010 | 8-18 x 24 Pan Hd. Screw          | (4)                                    |
|                            |            |                                  | ( - /                                  |

|            | ´ w<br>ir              | ightly coat the front washer surface<br>with grease, place a dab in the Ne<br>iside the Anvil.<br>coat inside grooves of Bushing (45) | edle Bearing ´ |
|------------|------------------------|---------------------------------------------------------------------------------------------------------------------------------------|----------------|
| FIG.<br>48 | PART NO.<br>44-60-1170 | DESCRIPTION OF PART Detent Pin M3 Pan Hd T 10 Serow                                                                                   | NO. REQ        |

| riG. | FARTINO.   | DESCRIPTION OF PART I                | NO. KEW. |
|------|------------|--------------------------------------|----------|
| 48   | 44-60-1170 | Detent Pin                           | (1)      |
| 55   | 06-82-6350 | M3 Pan Hd. T-10 Screw                | (7)      |
| 56   | 06-82-7336 | M3 Pan Hd. T-10 Screw                | (4)      |
| 57   | 06-82-5275 | 6-32 x 5/16" Slt. Pan Hd. T-15 Screw | (1)      |
| 59   | 12-20-2650 | Service Nameplate Kit                | (1)      |
| 60   | 10-20-2695 | Warning Label                        | (1)      |
| 65   | 02-02-1300 | 5mm Steel Ball                       | (1)      |
| 67   | 42-55-2650 | Carrying Case                        | (1)      |
| 68   | 40-50-2170 | Brush Spring - Right Handed          | (2)      |
| 69   | 40-50-2175 | Brush Spring - Left Handed           | (2)      |
| 71   | 14-46-1710 | Cam Shaft/Hammer Kit                 | (1)      |
|      |            |                                      | . ,      |

## FIG. NOTES:

- See service note and illustration on the back of bulletin to aid with the removal and installation of the the Brush Card (15), Armature (16) and Field (17).
  - 17 Field (17) to be positioned with side cut-outs to the front.
- 20,21 Position Ring Gear (21) with three lugs face down to interlock in the bottom of Rear Case (20).
- Be sure to match the raised contours on the bottom of Rear 20,46 Case (20) with raised contour on the bottom of the Front Case (46) when assembling.
- 29,30 Make sure concave side of Washer (29) faces Spring (30).
- 42,46 Tappered end of Front Washer (42) to face Front Case (46).