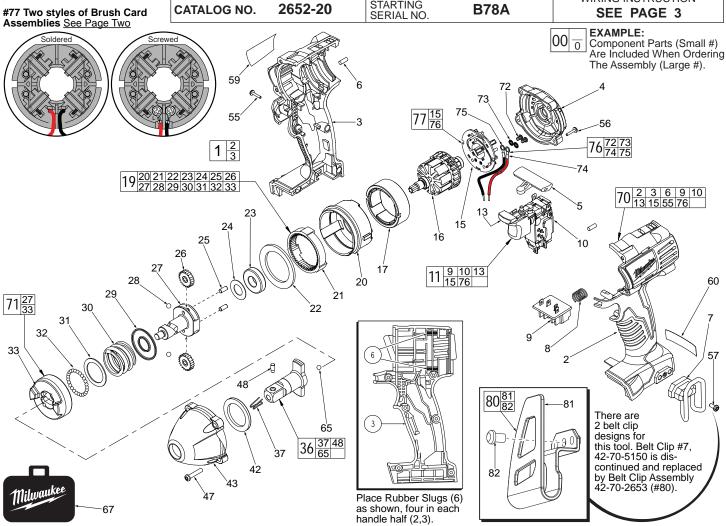

| FIG. 1 2 3 4 5 6 7 8 9 10 11 13 15 16 17 19 20 21 22 23 | PART NO.<br>31-44-2430<br> | DESCRIPTION OF PART Handle Assembly Left Handle Half Right Handle Half End Cap Forward / Reverse Shuttle Rubber Slug Belt Hook Spring Contact Block Switch Switch/Brush Card Assembly LED Assembly Brush Card Service Armature Assembly Service Field Gear Box Assembly Rear Case Ring Gear Retaining Ring Ball Bearing | NO. REQ.  (1) (1) (1) (1) (1) (8) (1) (1) (1) (1) (1) (1) (1) (1) (1) (1 | FIG. 37 42 43 47 48 55 56 57 59 60 65 67 71 72 73 74 75 76 77 | PART NO. 40-50-8320 45-88-2025 28-50-0900 06-82-7010 44-60-1170 06-82-6350 06-82-5275 12-20-2650 10-20-2695 02-02-1300 42-55-2650 14-46-1710 05-88-0928 45-88-1980 | DESCRIPTION OF PART Detent Spring Front Washer Front Case Sub-Assembly w/ Bushing 8-18 x 24 Pan Hd. Screw Detent Pin M3 Pan Hd. T-10 Screw M3 Pan Hd. T-10 Screw 6-32 x 5/16" Slt. Pan Hd. T-15 Screw Service Nameplate Kit Warning Label 5mm Steel Ball Carrying Case Cam Shaft/Hammer Kit M3 x 5mmPan Hd. T10 Screw Spring Washer Leadwire Assembly - Red Leadwire/Screw/Washer Kit Brush Card Assembly Belt Clip Assembly | O. REQ. (1) (1) (1) (4) (1) (7) (4) (1) (1) (1) (1) (1) (1) (1) (1) (1) (1 |
|---------------------------------------------------------|----------------------------|-------------------------------------------------------------------------------------------------------------------------------------------------------------------------------------------------------------------------------------------------------------------------------------------------------------------------|--------------------------------------------------------------------------|---------------------------------------------------------------|--------------------------------------------------------------------------------------------------------------------------------------------------------------------|------------------------------------------------------------------------------------------------------------------------------------------------------------------------------------------------------------------------------------------------------------------------------------------------------------------------------------------------------------------------------------------------------------------------------|----------------------------------------------------------------------------|
| 22                                                      |                            | Retaining Ring                                                                                                                                                                                                                                                                                                          | (1)<br>(1)                                                               | 77                                                            | 14-46-2024                                                                                                                                                         | Brush Card Assembly                                                                                                                                                                                                                                                                                                                                                                                                          | (1)                                                                        |
| 24                                                      |                            | Washer                                                                                                                                                                                                                                                                                                                  | (1)                                                                      | 81                                                            |                                                                                                                                                                    | Belt Clip                                                                                                                                                                                                                                                                                                                                                                                                                    | (1)                                                                        |
| 25<br>26                                                |                            | Pin<br>Planet Gear                                                                                                                                                                                                                                                                                                      | (2)                                                                      | 82                                                            |                                                                                                                                                                    | Belt Clip Screw                                                                                                                                                                                                                                                                                                                                                                                                              | (1)                                                                        |
| 27                                                      |                            | Cam Shaft                                                                                                                                                                                                                                                                                                               | (1)                                                                      |                                                               |                                                                                                                                                                    |                                                                                                                                                                                                                                                                                                                                                                                                                              |                                                                            |
| 28                                                      |                            | 3/16" Steel Ball                                                                                                                                                                                                                                                                                                        | (2)                                                                      |                                                               |                                                                                                                                                                    |                                                                                                                                                                                                                                                                                                                                                                                                                              |                                                                            |
| 29<br>30                                                |                            | Washer<br>Compression Spring                                                                                                                                                                                                                                                                                            | (1)                                                                      |                                                               |                                                                                                                                                                    |                                                                                                                                                                                                                                                                                                                                                                                                                              |                                                                            |
| 31                                                      |                            | Washer                                                                                                                                                                                                                                                                                                                  | (1)<br>(1)                                                               |                                                               |                                                                                                                                                                    |                                                                                                                                                                                                                                                                                                                                                                                                                              |                                                                            |
| 32                                                      |                            | 3.0mm Steel Ball                                                                                                                                                                                                                                                                                                        | (30)                                                                     |                                                               |                                                                                                                                                                    |                                                                                                                                                                                                                                                                                                                                                                                                                              |                                                                            |
| 33                                                      |                            | Hammer                                                                                                                                                                                                                                                                                                                  | (1)                                                                      |                                                               | IVI                                                                                                                                                                | IILWAUKEE ELECTRIC TOOL CORPOR                                                                                                                                                                                                                                                                                                                                                                                               |                                                                            |
| 36                                                      | 42-06-0650                 | 1/2" Square Drive Anvil Assy. w/ E                                                                                                                                                                                                                                                                                      | \ /                                                                      |                                                               |                                                                                                                                                                    | 13135 W. Lisbon Road, Brookfield, W                                                                                                                                                                                                                                                                                                                                                                                          | Drwg. 7                                                                    |

## FIG. NOTES

- 15,16,17 See service note and illustration on the back of bulletin to aid with the removal and installation of the the Brush Card (15), Armature (16) and Field (17).
- 17 Field (17) to be positioned with side cut-outs to the front.
- 20,21 Position Ring Gear (21) with three lugs face down to interlock in the bottom of Rear Case (20).
- 20,43 Be sure to match the raised contours on the bottom of Rear Case (20) with raised contour on bottom of Front Case (43) when assembling.
- 29,30 Make sure concave side of Washer (29) faces Spring (30).
- 42,43 Tappered end of Front Washer (42) to face Front Case (43).

- FIG. LUBRICATION (Type 'J' Grease, No. 49-08-4220):
- 21,26 Lightly coat I.D. of the Ring Gear (21) and center of the two Planet Gears (26) with grease.
- 27 Place a dab of grease in the ball grooves of the Cam Shaft (27).
- 36,37 Lightly coat front washer surface of Anvil (36) with grease, place a dab in the Ball holes of Anvil and in Needle Bearing inside the Anvil.
- 43 Coat inside grooves of Bushing (inside of 43) with grease.