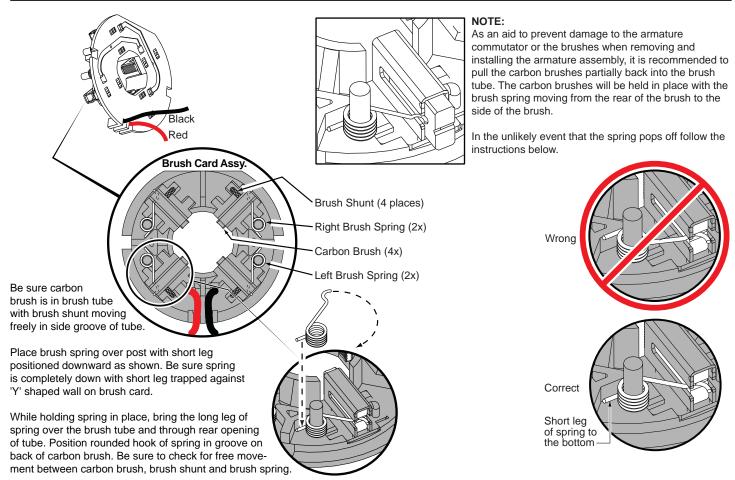

## FIG. NOTES

- 15,16,17 See service note and illustration on the back of bulletin to aid with the removal and installation of the the Brush Card (15), Armature (16) and Field (17).
- 17 Field (17) to be positioned with side cut-outs to the front.
- 20,21 Position Ring Gear (21) with three lugs face down to interlock in the bottom of Rear Case (20).
- 20,43 Be sure to match the raised contours on the bottom of Rear Case (20) with raised contour on bottom of Front Case (43) when assembling.
- 29,30 Make sure concave side of Washer (29) faces Spring (30).
- 42,43 Tappered end of Front Washer (42) to face Front Case (43).