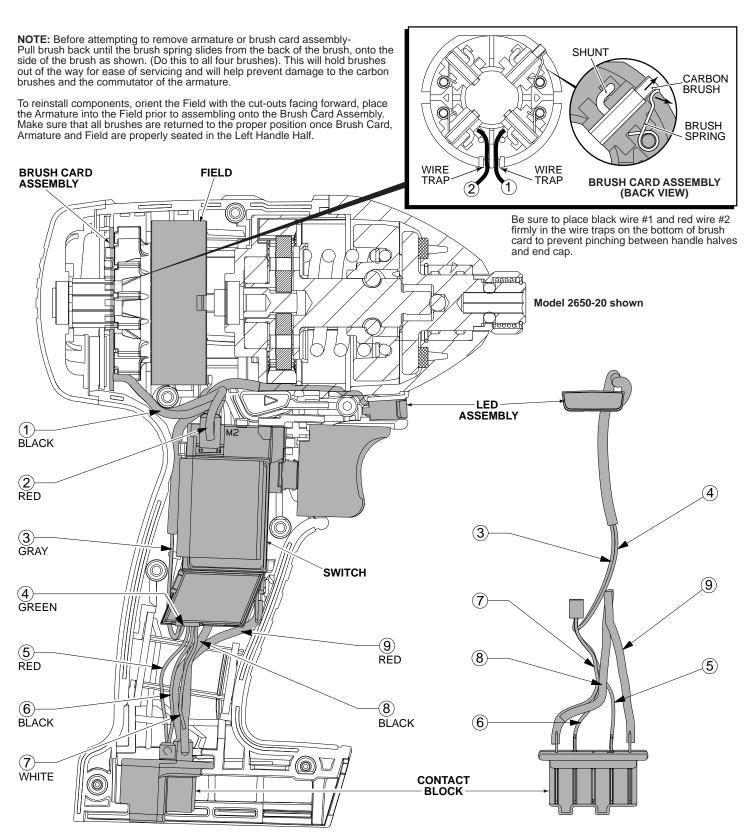

|             | WIRING SPECIFICATIONS |                    |        |                                                       |  |  |  |  |  |
|-------------|-----------------------|--------------------|--------|-------------------------------------------------------|--|--|--|--|--|
| Wire<br>No. | Wire<br>Color         | Origin or<br>Gauge | Length | Terminals, Connectors and 1 or 2 End Wire Preparation |  |  |  |  |  |
| 1           | Black                 |                    |        | Component of the Switch/Brush Card Assembly.          |  |  |  |  |  |
| 2           | Red                   |                    |        | Component of the Switch/Brush Card Assembly.          |  |  |  |  |  |
| 3           | Gray                  |                    |        | Component of the Switch/Brush Card Assembly.          |  |  |  |  |  |
| 4           | Green                 |                    |        | Component of the Switch/Brush Card Assembly.          |  |  |  |  |  |
| 5           | Red                   |                    |        | Component of the Switch/Brush Card Assembly.          |  |  |  |  |  |
| 6           | Black                 |                    |        | Component of the Switch/Brush Card Assembly.          |  |  |  |  |  |
| 7           | White                 |                    |        | Component of the Switch/Brush Card Assembly.          |  |  |  |  |  |
| 8           | Black                 |                    |        | Component of the Switch/Brush Card Assembly.          |  |  |  |  |  |
| 9           | Red                   |                    |        | Component of the Switch/Brush Card Assembly.          |  |  |  |  |  |

AS AN AID TO REASSEMBLY, TAKE NOTICE OF WIRE ROUTING AND POSITION IN WIRE GUIDES AND TRAPS WHILE DISMANTLING TOOL.

BE CAREFUL AND AVOID PINCHING WIRES BETWEEN HANDLE HALVES WHEN ASSEMBLING.