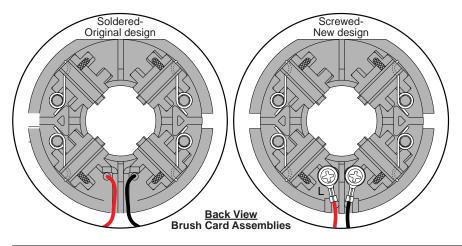

## NOTE

There are two Brush Card Assembly designs.

On the original brush card design the red and black wires that go to the switch are soldered on the brush card.

On the new brush card design the red and black wires that go to the switch are secured to the brush card with spring washers and screws.

The new brush card design is <u>directly interchangeable</u> in tools that have the old brush card design.