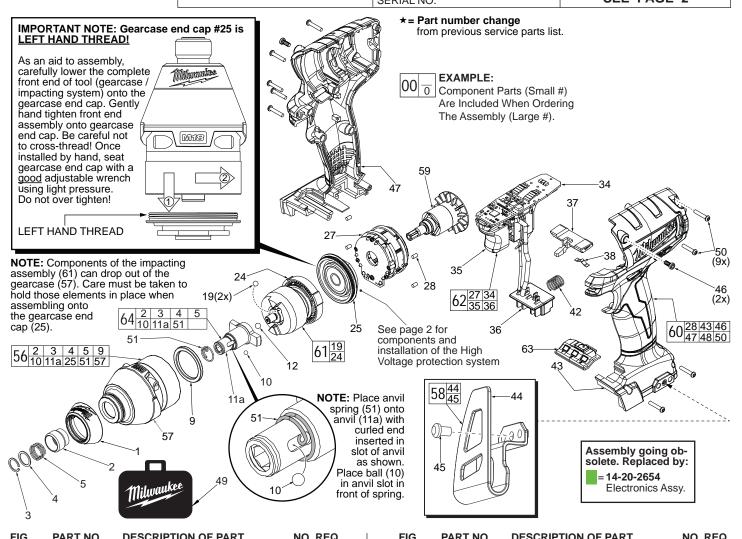

## SERVICE PARTS LIST

Milwankee

SPECIFY CATALOG NO. AND SERIAL NO. WHEN ORDERING PARTS REVISED BULLETIN DATE 55-26-2651 Mar. 2015 M18 FUEL™ 1/4" Hex Impact Driver WIRING INSTRUCTION STARTING SERIAL NO 2653-059 F<sub>2</sub>0C CATALOG NO. SEE PAGE 2

| FIG. | PART NO.   | DESCRIPTION OF PART                 | NO. REQ. |
|------|------------|-------------------------------------|----------|
| 1    | 31-12-2653 | Rubber Cap                          | (1)      |
| 2    | 45-22-0012 | Sleeve                              | (1)      |
| 3    | 34-60-0005 | Retaining Ring                      | (1)      |
| 4    | 45-88-0022 | Washer                              | (1)      |
| 5    | 40-50-0056 | Spring                              | (1)      |
| 9    | 45-88-2653 | Plastic Washer                      | (1)      |
| 10   | 02-02-1100 | 4.0mm Steel Ball                    | (1)      |
| 11a  |            | 1/4" Hex Anvil                      | (1)      |
| 12   | 02-02-1300 | 5mm Steel Ball                      | (1)      |
| 19   | 02-02-0180 | 4.7mm Steel Ball                    | (2)      |
| 24   |            | Ring Gear                           | (1)      |
| 25   | 44-66-2653 | Gearcase End Cap with Ball Bearing  | (1)      |
| 27   |            | Stator Assembly                     | (1)      |
| 28   | 45-30-2653 | Rubber Slug                         | (4)      |
| 34   |            | PCBA                                | (1)      |
| 35   | 23-66-2653 | On-Off Switch                       | (1)      |
| 36   |            | Terminal Block Assembly             | (1)      |
| 37   | 45-24-2653 | Fwd/Rev Shuttle                     | (1)      |
| 38   | 40-50-1135 | Spring                              | (1)      |
| 42   | 40-50-1090 | Spring                              | (1)      |
| 43   |            | Left Handle Halve                   | (1)      |
| 44   |            | Belt Hook                           | (1)      |
| 45   | 06-82-0130 | 6-32 x 5/16" Pan Hd. T-15 Machine S | Scr (1)  |
| 46   | 06-82-2653 | M3.5 x 8mm Pan Hd. Plastite Screw   | (2)      |
| 47   |            | Right Handle Halve                  | (1)      |
| 48   |            | Service Nameplate (Not Shown)       | (1)      |
| 49   | 42-55-2653 | Carrying Case                       | (1)      |
|      |            |                                     |          |

|   | FIG.  | PART NO.                                                     | DESCRIPTION OF PART I                 | NO. REQ. |  |
|---|-------|--------------------------------------------------------------|---------------------------------------|----------|--|
|   | 50    | 06-82-7236                                                   | 4-20 x 5/8" Pan Hd. Plastite T-10 Scr | (9)      |  |
|   | 51    | 40-50-0018                                                   | Anvil Spring                          | (1)      |  |
|   | 56    | 14-30-2653                                                   | Gearcase Assembly                     | (1)      |  |
|   | 57    | 28-50-2653                                                   | Front Gearcase                        | (1)      |  |
|   | 58    | 42-70-2653                                                   | Belt Clip Assembly                    | (1)      |  |
|   | 59    | 16-07-2673                                                   | Rotor Assembly                        | (1)      |  |
|   | 60    | 31-44-2670                                                   | Handle Assembly                       | (1)      |  |
|   | 61    | 14-30-2655                                                   | Impacting Assembly                    | (1)      |  |
|   | 62    | 14-20-2653                                                   | Electronics Assembly                  | (1)      |  |
|   | 63    | 45-24-2655                                                   | Speed Selector                        | (1)      |  |
|   | 64    | 42-06-0020                                                   | 1/4" Hex Anvil Assembly               | (1)      |  |
| ٨ | 70    | 23-94-2115                                                   | U-Shaped Stamping/Wire Kit (Page 2    | 2) (1)   |  |
|   | FIG.  | LUBRICATION<br>(Type 'J' Grease, No. 49-08-4220):            |                                       |          |  |
| ( | ) 11a | Lightly coat front washer surface of anyil (11a) with grease |                                       |          |  |

## 10,11a

Lightly coat front washer surface of anvil (11a) with grease, place a dab in the ball slot of anvil and in needle bearing inside the anvil.

Lightly coat the I.D. of the ring gear (24) and the center of the planet gears of impacting assembly with grease. 24,61

57 Coat inside of bushing inside front gearcase with grease.

59 Coat pinion of rotor assembly (59) with grease.