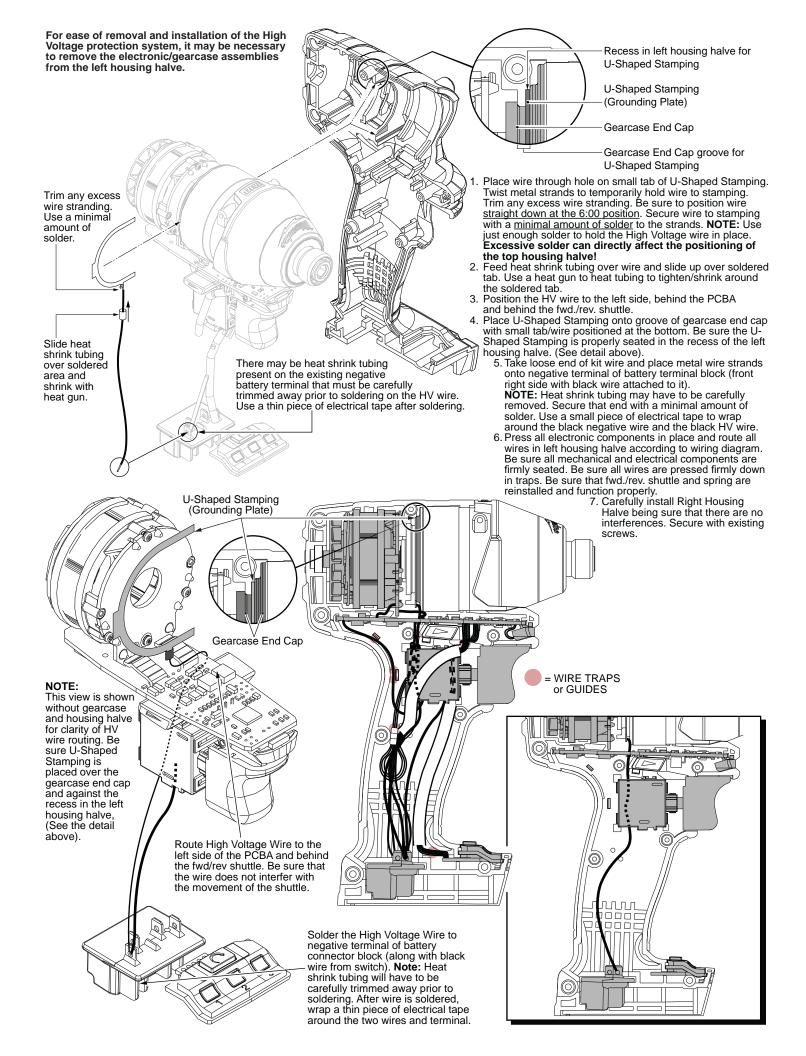

|   | FIG.  | PART NO.                                                     | DESCRIPTION OF PART I                 | NO. REQ. |  |
|---|-------|--------------------------------------------------------------|---------------------------------------|----------|--|
|   | 50    | 06-82-7236                                                   | 4-20 x 5/8" Pan Hd. Plastite T-10 Scr | (9)      |  |
|   | 51    | 40-50-0018                                                   | Anvil Spring                          | (1)      |  |
|   | 56    | 14-30-2653                                                   | Gearcase Assembly                     | (1)      |  |
|   | 57    | 28-50-2653                                                   | Front Gearcase                        | (1)      |  |
|   | 58    | 42-70-2653                                                   | Belt Clip Assembly                    | (1)      |  |
|   | 59    | 16-07-2673                                                   | Rotor Assembly                        | (1)      |  |
|   | 60    | 31-44-2670                                                   | Handle Assembly                       | (1)      |  |
|   | 61    | 14-30-2655                                                   | Impacting Assembly                    | (1)      |  |
|   | 62    | 14-20-2653                                                   | Electronics Assembly                  | (1)      |  |
|   | 63    | 45-24-2655                                                   | Speed Selector                        | (1)      |  |
|   | 64    | 42-06-0020                                                   | 1/4" Hex Anvil Assembly               | (1)      |  |
| ٨ | 70    | 23-94-2115                                                   | U-Shaped Stamping/Wire Kit (Page 2    | 2) (1)   |  |
|   | FIG.  | LUBRICATION<br>(Type 'J' Grease, No. 49-08-4220):            |                                       |          |  |
| ( | ) 11a | Lightly coat front washer surface of anyil (11a) with grease |                                       |          |  |