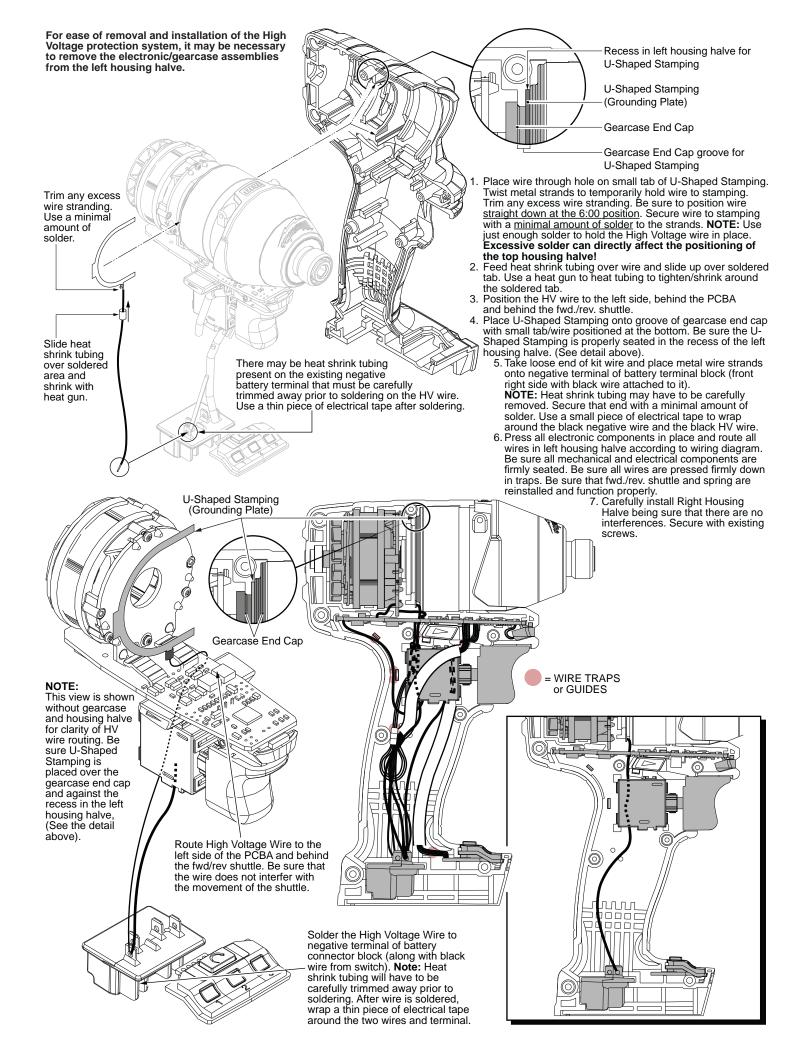

| FIG. | PART NO.   | DESCRIPTION OF PART                 | IO. REQ. | FIG.                                | PART NO.                                                                                                                                    | DESCRIPTION OF PART NO                | O. REQ.  |
|------|------------|-------------------------------------|----------|-------------------------------------|---------------------------------------------------------------------------------------------------------------------------------------------|---------------------------------------|----------|
| 1    | 31-12-2653 | Rubber Cap                          | (1)      | 50                                  | 06-82-7236                                                                                                                                  | 4-20 x 5/8" Pan Hd. Plastite T-10 Scr | (9)      |
| 2    | 45-22-0012 | Sleeve                              | (1)      | 51                                  | 40-50-0018                                                                                                                                  | Anvil Spring                          | (1)      |
| 3    | 34-60-0005 | Retaining Ring                      | (1)      | 56                                  | 14-30-2653                                                                                                                                  | Gearcase Assembly                     | (1)      |
| 4    | 45-88-0022 | Washer                              | (1)      | 57                                  | 28-50-2653                                                                                                                                  | Front Gearcase                        | (1)      |
| 5    | 40-50-0056 | Spring                              | (1)      | 58                                  | 42-70-2653                                                                                                                                  | Belt Clip Assembly                    | (1)      |
| 9    | 45-88-2653 | Plastic Washer                      | (1)      | 59                                  | 16-07-2673                                                                                                                                  | Rotor Assembly                        | (1)      |
| 10   | 02-02-1100 | 4.0mm Steel Ball                    | (1)      | 60                                  | 31-44-2670                                                                                                                                  | Handle Assembly                       | (1)      |
| 11a  |            | 1/4" Hex Anvil                      | (1)      | 61                                  | 14-30-2655                                                                                                                                  | Impacting Assembly                    | (1)      |
| 12   | 02-02-1300 | 5mm Steel Ball                      | (1)      | <b>★</b> 62                         | 14-20-2654                                                                                                                                  | Electronics Assembly                  | (1)      |
| 19   | 02-02-0180 | 4.7mm Steel Ball                    | (2)      | 63                                  | 45-24-2655                                                                                                                                  | Speed Selector                        | (1)      |
| 24   |            | Ring Gear                           | (1)      | 64                                  | 42-06-0020                                                                                                                                  | 1/4" Hex Anvil Assembly               | (1)      |
| 25   | 44-66-2653 | Gearcase End Cap with Ball Bearing  | (1)      | 70                                  | 23-94-2115                                                                                                                                  | U-Shaped Stamping/Wire Kit (Page 2)   | (1)      |
| 27   |            | Stator Assembly                     | (1)      |                                     |                                                                                                                                             |                                       |          |
| 28   | 45-30-2653 | Rubber Slug                         | (4)      | FIG.                                | LUBRICATION<br>(Type 'J' Grease, No. 49-08-4220):                                                                                           |                                       |          |
| 34   |            | PCBA                                | (1)      |                                     |                                                                                                                                             |                                       |          |
| 35   | 23-66-2653 | On-Off Switch                       | (1)      |                                     |                                                                                                                                             |                                       |          |
| 36   |            | Terminal Block Assembly             | (1)      | 10,11a                              | Lightly coat front washer surface of anvil (11a) with grease, place a dab in the ball slot of anvil and in needle bearing inside the anvil. |                                       |          |
| 37   | 45-24-2653 | Fwd/Rev Shuttle                     | (1)      |                                     |                                                                                                                                             |                                       |          |
| 38   | 40-50-1135 | Spring                              | (1)      |                                     |                                                                                                                                             |                                       |          |
| 42   | 40-50-1090 | Spring                              | (1)      | 24,61                               | 61 Lightly coat the I.D. of the ring gear (24) and the center of the planet gears of impacting assembly with grease.                        |                                       |          |
| 43   |            | Left Handle Halve                   | (1)      |                                     |                                                                                                                                             |                                       |          |
| 44   |            | Belt Hook                           | (1)      |                                     | 57 Coat inside of bushing inside front gearcase with grease.                                                                                |                                       |          |
| 45   | 06-82-0130 | 6-32 x 5/16" Pan Hd. T-15 Machine S | cr (1)   | 57                                  |                                                                                                                                             |                                       |          |
| 46   | 06-82-2653 | M3.5 x 8mm Pan Hd. Plastite Screw   | (2)      | 59                                  | Coat pinion of rotor assembly (59) with grease.                                                                                             |                                       |          |
| 47   |            | Right Handle Halve                  | (1)      | 22 22p                              |                                                                                                                                             |                                       |          |
| 48   |            | Service Nameplate (Not Shown)       | (1)      | MILWAUKEE ELECTRIC TOOL CORPORATION |                                                                                                                                             |                                       |          |
| 49   | 42-55-2653 | Carrying Case                       | (1)      |                                     |                                                                                                                                             | 13135 W. Lisbon Road, Brookfield, W   | /I 53005 |