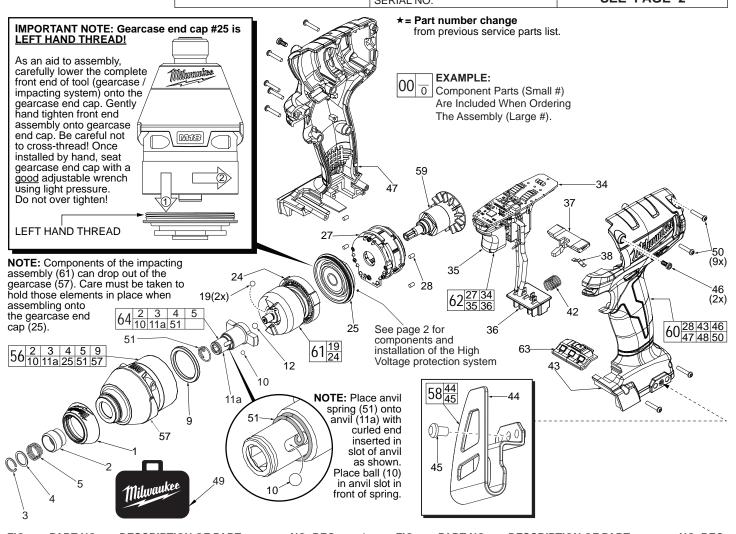

## **SERVICE PARTS LIST**

Milwaukee

SPECIFY CATALOG NO. AND SERIAL NO. WHEN ORDERING PARTS

M18 FUELTM 1/4" Hex Impact Driver

CATALOG NO. 2653-059

STARTING SERIAL NO. F20D

STARTING SERIAL NO. F20D

SEE PAGE 2

| FIG. | PART NO.   | DESCRIPTION OF PART                 | IO. REQ. | FIG.                                | PART NO.                                                                                                                                    | DESCRIPTION OF PART NO                | O. REQ.  |
|------|------------|-------------------------------------|----------|-------------------------------------|---------------------------------------------------------------------------------------------------------------------------------------------|---------------------------------------|----------|
| 1    | 31-12-2653 | Rubber Cap                          | (1)      | 50                                  | 06-82-7236                                                                                                                                  | 4-20 x 5/8" Pan Hd. Plastite T-10 Scr | (9)      |
| 2    | 45-22-0012 | Sleeve                              | (1)      | 51                                  | 40-50-0018                                                                                                                                  | Anvil Spring                          | (1)      |
| 3    | 34-60-0005 | Retaining Ring                      | (1)      | 56                                  | 14-30-2653                                                                                                                                  | Gearcase Assembly                     | (1)      |
| 4    | 45-88-0022 | Washer                              | (1)      | 57                                  | 28-50-2653                                                                                                                                  | Front Gearcase                        | (1)      |
| 5    | 40-50-0056 | Spring                              | (1)      | 58                                  | 42-70-2653                                                                                                                                  | Belt Clip Assembly                    | (1)      |
| 9    | 45-88-2653 | Plastic Washer                      | (1)      | 59                                  | 16-07-2673                                                                                                                                  | Rotor Assembly                        | (1)      |
| 10   | 02-02-1100 | 4.0mm Steel Ball                    | (1)      | 60                                  | 31-44-2670                                                                                                                                  | Handle Assembly                       | (1)      |
| 11a  |            | 1/4" Hex Anvil                      | (1)      | 61                                  | 14-30-2655                                                                                                                                  | Impacting Assembly                    | (1)      |
| 12   | 02-02-1300 | 5mm Steel Ball                      | (1)      | <b>★</b> 62                         | 14-20-2654                                                                                                                                  | Electronics Assembly                  | (1)      |
| 19   | 02-02-0180 | 4.7mm Steel Ball                    | (2)      | 63                                  | 45-24-2655                                                                                                                                  | Speed Selector                        | (1)      |
| 24   |            | Ring Gear                           | (1)      | 64                                  | 42-06-0020                                                                                                                                  | 1/4" Hex Anvil Assembly               | (1)      |
| 25   | 44-66-2653 | Gearcase End Cap with Ball Bearing  | (1)      | 70                                  | 23-94-2115                                                                                                                                  | U-Shaped Stamping/Wire Kit (Page 2)   | (1)      |
| 27   |            | Stator Assembly                     | (1)      |                                     |                                                                                                                                             |                                       |          |
| 28   | 45-30-2653 | Rubber Slug                         | (4)      | FIG.                                | LUBRICATION<br>(Type 'J' Grease, No. 49-08-4220):                                                                                           |                                       |          |
| 34   |            | PCBA                                | (1)      |                                     |                                                                                                                                             |                                       |          |
| 35   | 23-66-2653 | On-Off Switch                       | (1)      |                                     |                                                                                                                                             |                                       |          |
| 36   |            | Terminal Block Assembly             | (1)      | 10,11a                              | Lightly coat front washer surface of anvil (11a) with grease, place a dab in the ball slot of anvil and in needle bearing inside the anvil. |                                       |          |
| 37   | 45-24-2653 | Fwd/Rev Shuttle                     | (1)      |                                     |                                                                                                                                             |                                       |          |
| 38   | 40-50-1135 | Spring                              | (1)      |                                     |                                                                                                                                             |                                       |          |
| 42   | 40-50-1090 | Spring                              | (1)      | 24,61                               | 61 Lightly coat the I.D. of the ring gear (24) and the center of the planet gears of impacting assembly with grease.                        |                                       |          |
| 43   |            | Left Handle Halve                   | (1)      |                                     |                                                                                                                                             |                                       |          |
| 44   |            | Belt Hook                           | (1)      |                                     | 57 Coat inside of bushing inside front gearcase with grease.                                                                                |                                       |          |
| 45   | 06-82-0130 | 6-32 x 5/16" Pan Hd. T-15 Machine S | cr (1)   | 57                                  |                                                                                                                                             |                                       |          |
| 46   | 06-82-2653 | M3.5 x 8mm Pan Hd. Plastite Screw   | (2)      | 59                                  | Coat pinion of rotor assembly (59) with grease.                                                                                             |                                       |          |
| 47   |            | Right Handle Halve                  | (1)      | 22 22p                              |                                                                                                                                             |                                       |          |
| 48   |            | Service Nameplate (Not Shown)       | (1)      | MILWAUKEE ELECTRIC TOOL CORPORATION |                                                                                                                                             |                                       |          |
| 49   | 42-55-2653 | Carrying Case                       | (1)      |                                     |                                                                                                                                             | 13135 W. Lisbon Road, Brookfield, W   | /I 53005 |