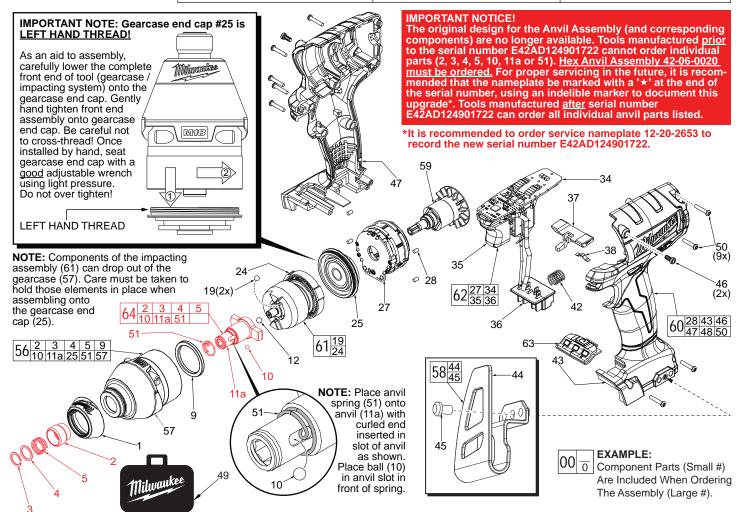

## SERVICE PARTS LIST

Milwaukee

SPECIFY CATALOG NO. AND SERIAL NO. WHEN ORDERING PARTS M18 FUEL™ 1/4" Hex Impact Driver

REVISED BULLETIN

DATE Sept. 2013

STARTING 2653-20 CATALOG NO.

SERIAL NO

**E42A** 

WIRING INSTRUCTION SEE PAGE 2

| PART NO.   | DESCRIPTION OF PART                                                                                | NO. REQ.                                                                                                                                                    |
|------------|----------------------------------------------------------------------------------------------------|-------------------------------------------------------------------------------------------------------------------------------------------------------------|
| 31-12-2653 | Rubber Cap                                                                                         | (1)                                                                                                                                                         |
| 45-22-0012 | Sleeve                                                                                             | (1)                                                                                                                                                         |
| 34-60-0005 | Retaining Ring                                                                                     | (1)                                                                                                                                                         |
| 45-88-0022 | Washer                                                                                             | (1)                                                                                                                                                         |
| 40-50-0052 | Spring                                                                                             | (1)                                                                                                                                                         |
| 45-88-2653 | Plastic Washer                                                                                     | (1)                                                                                                                                                         |
| 02-02-1100 | 4.0mm Steel Ball                                                                                   | (1)                                                                                                                                                         |
|            | 1/4" Hex Anvil                                                                                     | (1)                                                                                                                                                         |
| 02-02-1300 | 5mm Steel Ball                                                                                     | (1)                                                                                                                                                         |
| 02-02-0180 | 4.7mm Steel Ball                                                                                   | (2)                                                                                                                                                         |
|            | Ring Gear                                                                                          | (1)                                                                                                                                                         |
| 44-66-2653 | Gearcase End Cap with Ball Bearing                                                                 | (1)                                                                                                                                                         |
|            | Stator Assembly                                                                                    | (1)                                                                                                                                                         |
| 45-30-2653 | Rubber Slug                                                                                        | (4)                                                                                                                                                         |
|            | PCBA                                                                                               | (1)                                                                                                                                                         |
| 23-66-2653 | On-Off Switch                                                                                      | (1)                                                                                                                                                         |
|            | Terminal Block Assembly                                                                            | (1)                                                                                                                                                         |
| 45-24-2653 | Fwd/Rev Shuttle                                                                                    | (1)                                                                                                                                                         |
| 40-50-1135 | Spring                                                                                             | (1)                                                                                                                                                         |
| 40-50-1090 | Spring                                                                                             | (1)                                                                                                                                                         |
|            | Left Handle Halve                                                                                  | (1)                                                                                                                                                         |
|            | Belt Hook                                                                                          | (1)                                                                                                                                                         |
| 06-82-0130 | 6-32 x 5/16" Pan Hd. T-15 Machine S                                                                | Scr (1)                                                                                                                                                     |
| 06-82-2653 | M3.5 x 8mm Pan Hd. Plastite Screw                                                                  | (2)                                                                                                                                                         |
|            | Right Handle Halve                                                                                 | (1)                                                                                                                                                         |
| 12-20-2653 | Service Nameplate (Not Shown)                                                                      | (1)                                                                                                                                                         |
| 42-55-2653 | Carrying Case                                                                                      | (1)                                                                                                                                                         |
|            | 31-12-2653<br>45-22-0012<br>34-60-0005<br>45-88-0022<br>40-50-0052<br>45-88-2653<br>02-02-1100<br> | 31-12-2653 Rubber Cap 45-22-0012 Sleeve 34-60-0005 Retaining Ring 45-88-0022 Washer 40-50-0052 Spring 45-88-2653 Plastic Washer 02-02-1100 4.0mm Steel Ball |

| FIG. | PART NO.   | DESCRIPTION OF PART                   | NO. REQ. |
|------|------------|---------------------------------------|----------|
| 50   | 06-82-7236 | 4-20 x 5/8" Pan Hd. Plastite T-10 Scr | (9)      |
| 51   | 40-50-0018 | Anvil Spring                          | (1)      |
| 56   | 14-30-2653 | Gearcase Assembly                     | (1)      |
| 57   | 28-50-2653 | Front Gearcase                        | (1)      |
| 58   | 42-70-2653 | Belt Clip Assembly                    | (1)      |
| 59   | 16-07-2653 | Rotor Assembly                        | (1)      |
| 60   | 31-44-2653 | Handle Assembly                       | (1)      |
| 61   | 14-30-2655 | Impacting Assembly                    | (1)      |
| 62   | 14-20-2653 | Electronics Assembly                  | (1)      |
| 63   | 45-24-2655 | Speed Selector                        | (1)      |
| 64   | 42-06-0020 | 1/4" Hex Anvil Assembly               | (1)      |

## **LUBRICATION** (Type 'J' Grease, No. 49-08-4220):

10,11a Lightly coat front washer surface of anvil (11a) with grease, place a dab in the ball slot of anvil and in needle bearing inside the anvil.

Lightly coat the I.D. of the ring gear (24) and the center of 24,61 the planet gears of impacting assembly with grease.

57 Coat inside of bushing inside front gearcase with grease.

59 Coat pinion of rotor assembly (59) with grease.