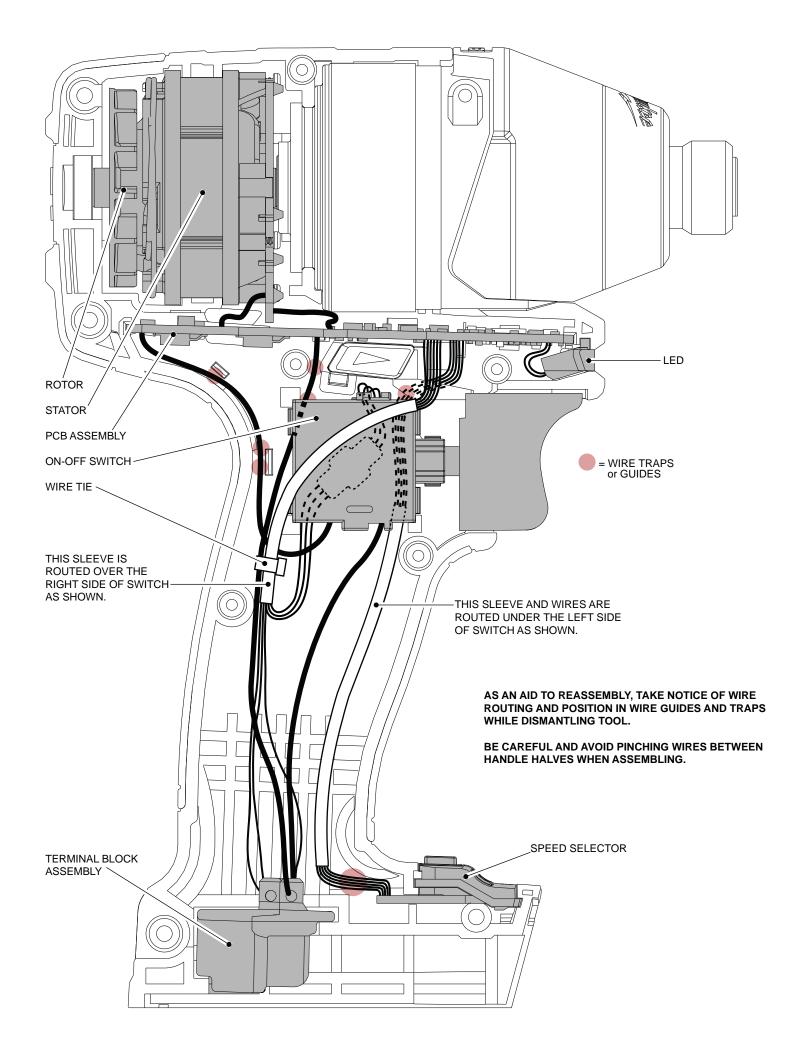

WIRING INSTRUCTION SEE PAGE 2

| PART NO.   | DESCRIPTION OF PART                                                                                | NO. REQ.                                                                                                                                                    |
|------------|----------------------------------------------------------------------------------------------------|-------------------------------------------------------------------------------------------------------------------------------------------------------------|
| 31-12-2653 | Rubber Cap                                                                                         | (1)                                                                                                                                                         |
| 45-22-0012 | Sleeve                                                                                             | (1)                                                                                                                                                         |
| 34-60-0005 | Retaining Ring                                                                                     | (1)                                                                                                                                                         |
| 45-88-0022 | Washer                                                                                             | (1)                                                                                                                                                         |
| 40-50-0052 | Spring                                                                                             | (1)                                                                                                                                                         |
| 45-88-2653 | Plastic Washer                                                                                     | (1)                                                                                                                                                         |
| 02-02-1100 | 4.0mm Steel Ball                                                                                   | (1)                                                                                                                                                         |
|            | 1/4" Hex Anvil                                                                                     | (1)                                                                                                                                                         |
| 02-02-1300 | 5mm Steel Ball                                                                                     | (1)                                                                                                                                                         |
| 02-02-0180 | 4.7mm Steel Ball                                                                                   | (2)                                                                                                                                                         |
|            | Ring Gear                                                                                          | (1)                                                                                                                                                         |
| 44-66-2653 | Gearcase End Cap with Ball Bearing                                                                 | (1)                                                                                                                                                         |
|            | Stator Assembly                                                                                    | (1)                                                                                                                                                         |
| 45-30-2653 | Rubber Slug                                                                                        | (4)                                                                                                                                                         |
|            | PCBA                                                                                               | (1)                                                                                                                                                         |
| 23-66-2653 | On-Off Switch                                                                                      | (1)                                                                                                                                                         |
|            | Terminal Block Assembly                                                                            | (1)                                                                                                                                                         |
| 45-24-2653 | Fwd/Rev Shuttle                                                                                    | (1)                                                                                                                                                         |
| 40-50-1135 | Spring                                                                                             | (1)                                                                                                                                                         |
| 40-50-1090 | Spring                                                                                             | (1)                                                                                                                                                         |
|            | Left Handle Halve                                                                                  | (1)                                                                                                                                                         |
|            | Belt Hook                                                                                          | (1)                                                                                                                                                         |
| 06-82-0130 | 6-32 x 5/16" Pan Hd. T-15 Machine S                                                                | Scr (1)                                                                                                                                                     |
| 06-82-2653 | M3.5 x 8mm Pan Hd. Plastite Screw                                                                  | (2)                                                                                                                                                         |
|            | Right Handle Halve                                                                                 | (1)                                                                                                                                                         |
| 12-20-2653 | Service Nameplate (Not Shown)                                                                      | (1)                                                                                                                                                         |
| 42-55-2653 | Carrying Case                                                                                      | (1)                                                                                                                                                         |
|            | 31-12-2653<br>45-22-0012<br>34-60-0005<br>45-88-0022<br>40-50-0052<br>45-88-2653<br>02-02-1100<br> | 31-12-2653 Rubber Cap 45-22-0012 Sleeve 34-60-0005 Retaining Ring 45-88-0022 Washer 40-50-0052 Spring 45-88-2653 Plastic Washer 02-02-1100 4.0mm Steel Ball |